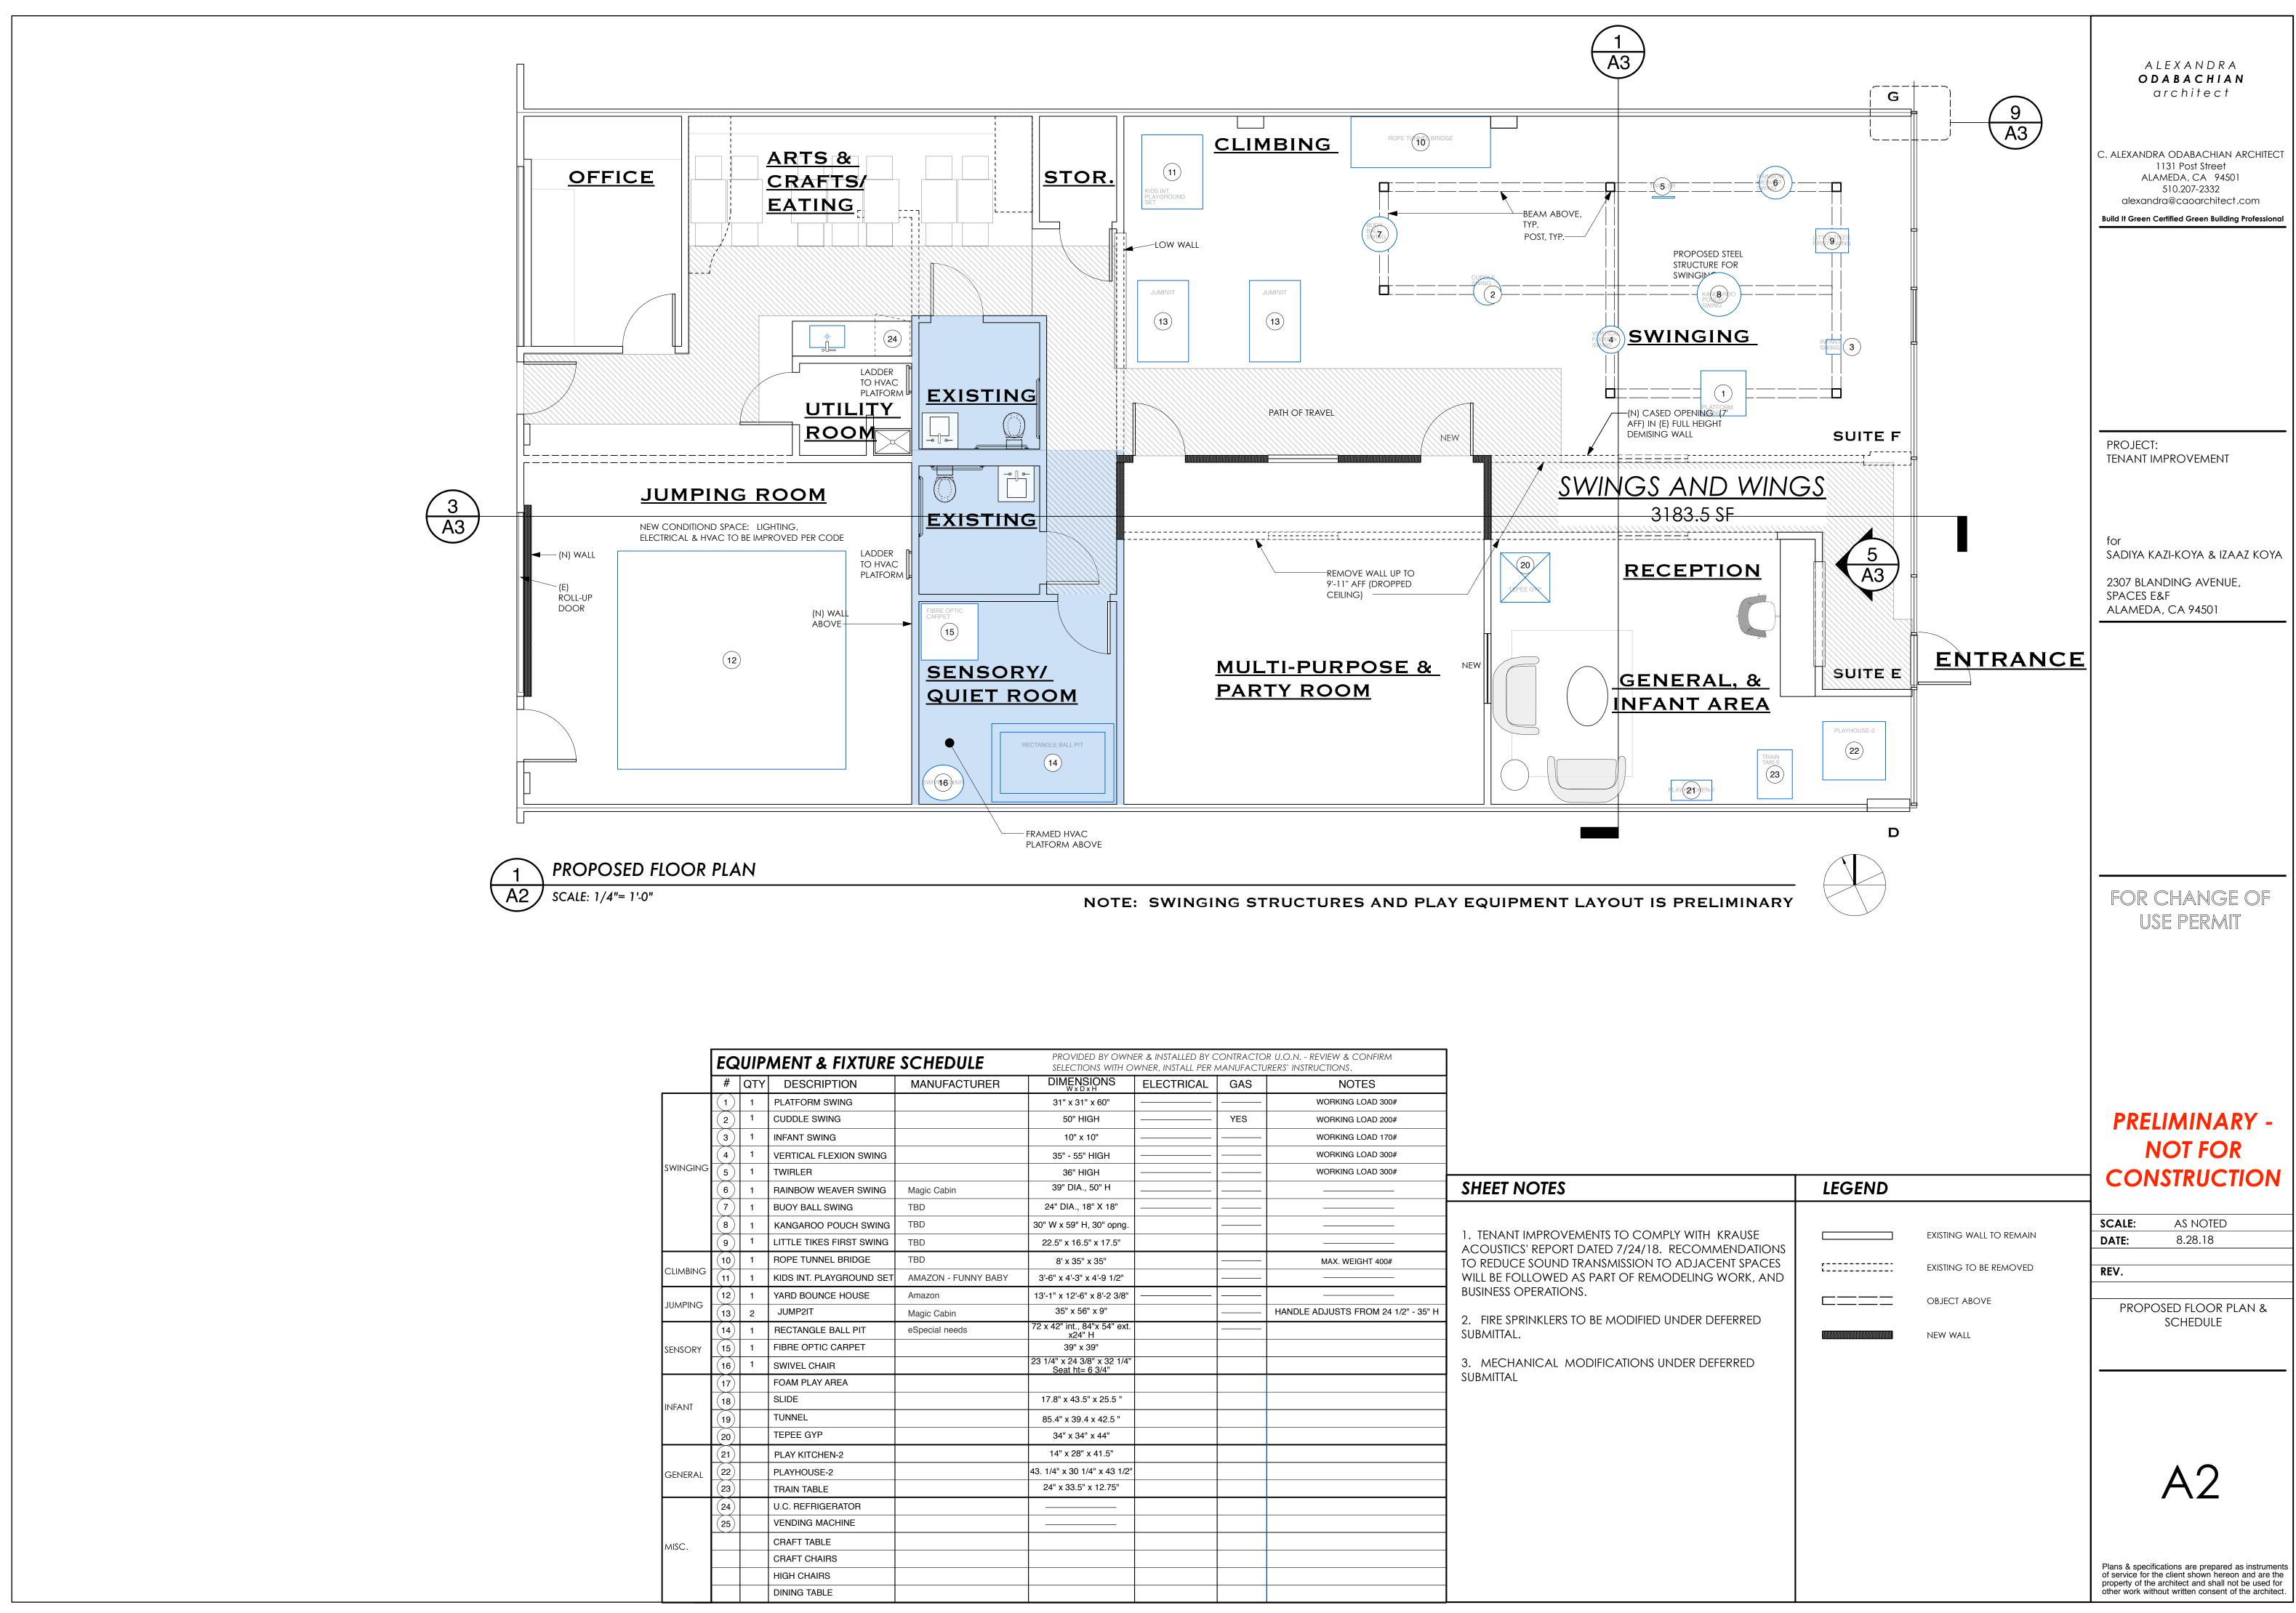

Exhibit 1 Item 3-B, 10/15/18 Zoning Administrator Meeting

| #              | #              | QTY | DESCRIPTION              | MANUFACTURER        |                                                | ELECTRICAL | GAS | NOTES                               |                                                                                                                                                                |
|----------------|----------------|-----|--------------------------|---------------------|------------------------------------------------|------------|-----|-------------------------------------|----------------------------------------------------------------------------------------------------------------------------------------------------------------|
| 1              | ı)             | 1   | PLATFORM SWING           |                     | 31" x 31" x 60"                                |            |     | WORKING LOAD 300#                   |                                                                                                                                                                |
| 2              | 2)             | 1   | CUDDLE SWING             |                     | 50" HIGH                                       |            | YES | WORKING LOAD 200#                   | <b>SHEET NOTES</b><br>1. TENANT IMPROVEM<br>ACOUSTICS' REPORT D<br>TO REDUCE SOUND TR,<br>WILL BE FOLLOWED AS<br>BUSINESS OPERATIONS,<br>2. FIRE SPRINKLERS TO |
| (3             | 3)             | 1   | INFANT SWING             |                     | 10" x 10"                                      |            |     | WORKING LOAD 170#                   |                                                                                                                                                                |
| 4              | ¥)             | 1   | VERTICAL FLEXION SWING   |                     | 35" - 55" HIGH                                 |            |     | WORKING LOAD 300#                   |                                                                                                                                                                |
| G (5           | 5)             | 1   | TWIRLER                  |                     | 36" HIGH                                       |            |     | WORKING LOAD 300#                   |                                                                                                                                                                |
| 6              | \$)            | 1   | RAINBOW WEAVER SWING     | Magic Cabin         | 39" DIA., 50" H                                |            |     |                                     |                                                                                                                                                                |
| (7             | $\dot{\prime}$ | 1   | BUOY BALL SWING          | TBD                 | 24" DIA., 18" X 18"                            |            |     |                                     |                                                                                                                                                                |
| 8              | 3)             | 1   | KANGAROO POUCH SWING     | TBD                 | 30" W x 59" H, 30" opng.                       |            |     |                                     |                                                                                                                                                                |
| (9             | <b>)</b>       | 1   | LITTLE TIKES FIRST SWING | TBD                 | 22.5" x 16.5" x 17.5"                          |            |     |                                     |                                                                                                                                                                |
| (10            | 0)             | 1   | ROPE TUNNEL BRIDGE       | TBD                 | 8' x 35" x 35"                                 |            |     | MAX. WEIGHT 400#                    |                                                                                                                                                                |
|                | 1)             | 1   | KIDS INT. PLAYGROUND SET | AMAZON - FUNNY BABY | 3'-6" x 4'-3" x 4'-9 1/2"                      |            |     |                                     |                                                                                                                                                                |
| , (12<br>, (13 | 2)             | 1   | YARD BOUNCE HOUSE        | Amazon              | 13'-1" x 12'-6" x 8'-2 3/8"                    |            |     |                                     |                                                                                                                                                                |
|                | 3)             | 2   | JUMP2IT                  | Magic Cabin         | 35" x 56" x 9"                                 |            |     | HANDLE ADJUSTS FROM 24 1/2" - 35" H |                                                                                                                                                                |
| (14            | 4)             | 1   | RECTANGLE BALL PIT       | eSpecial needs      | 72 x 42" int., 84"x 54" ext.<br>x24" H         |            |     |                                     | SUBMITTAL.                                                                                                                                                     |
| (1:            | 5)             | 1   | FIBRE OPTIC CARPET       |                     | 39" x 39"                                      |            |     |                                     | 3. MECHANICAL MO<br>SUBMITTAL                                                                                                                                  |
| (1             | 6)             | 1   | SWIVEL CHAIR             |                     | 23 1/4" x 24 3/8" x 32 1/4"<br>Seat ht= 6 3/4" |            |     |                                     |                                                                                                                                                                |
| (17            | 7)             |     | FOAM PLAY AREA           |                     |                                                |            |     |                                     |                                                                                                                                                                |
| (18            | 8)             |     | SLIDE                    |                     | 17.8" x 43.5" x 25.5 "                         |            |     |                                     |                                                                                                                                                                |
| (19            | 9)             |     | TUNNEL                   |                     | 85.4" x 39.4 x 42.5 "                          |            |     |                                     |                                                                                                                                                                |
| (20            | <u></u>        |     | TEPEE GYP                |                     | 34" x 34" x 44"                                |            |     |                                     |                                                                                                                                                                |
| (2             | 1)             |     | PLAY KITCHEN-2           |                     | 14" x 28" x 41.5"                              |            |     |                                     |                                                                                                                                                                |
| L 22<br>(23)   | 2)             |     | PLAYHOUSE-2              |                     | 43. 1/4" x 30 1/4" x 43 1/2"                   |            |     |                                     |                                                                                                                                                                |
|                | 3)             |     | TRAIN TABLE              |                     | 24" x 33.5" x 12.75"                           |            |     |                                     |                                                                                                                                                                |
| 24<br>(25      | 4)             |     | U.C. REFRIGERATOR        |                     |                                                |            |     |                                     |                                                                                                                                                                |
|                | 5)             |     | VENDING MACHINE          |                     |                                                |            |     |                                     |                                                                                                                                                                |
|                |                |     | CRAFT TABLE              |                     |                                                |            |     |                                     |                                                                                                                                                                |
|                |                |     | CRAFT CHAIRS             |                     |                                                |            |     |                                     |                                                                                                                                                                |
|                |                |     | HIGH CHAIRS              |                     |                                                |            |     |                                     |                                                                                                                                                                |
|                |                |     | DINING TABLE             |                     |                                                |            |     |                                     |                                                                                                                                                                |