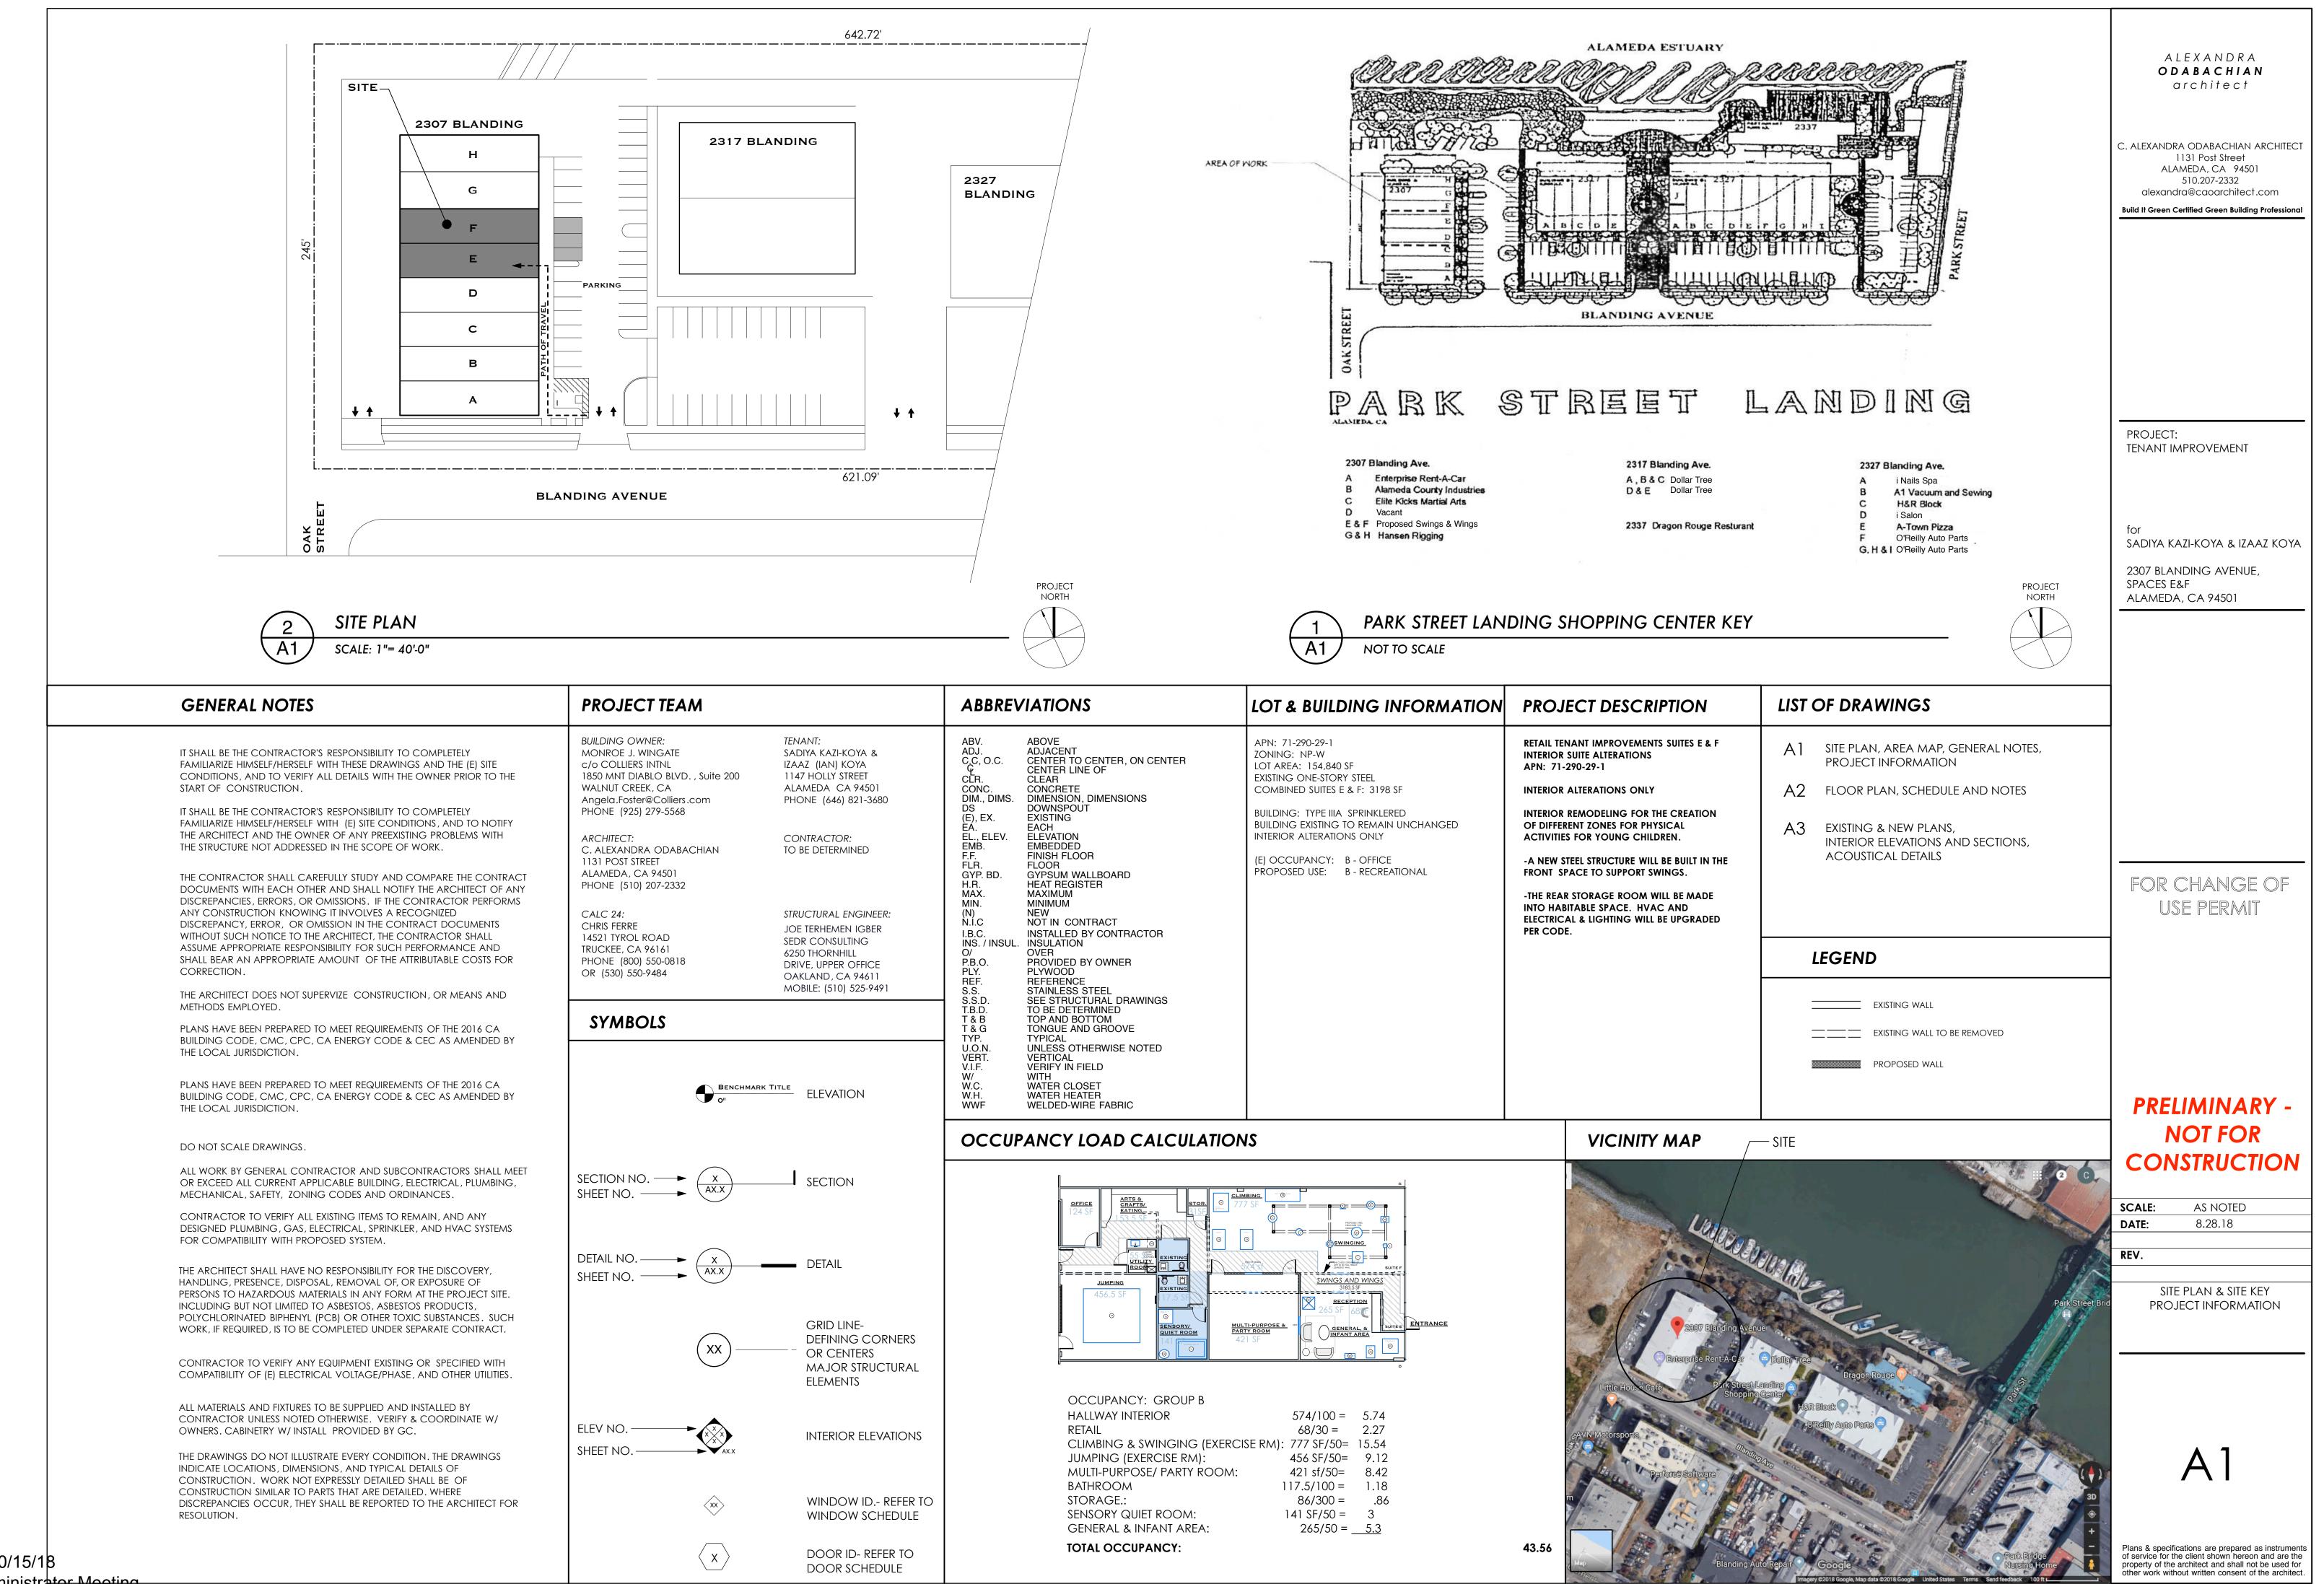

Exhibit 1 Item 3-B, 10/15/18 Zoning Administrator Meeting

| #              | #              | QTY | DESCRIPTION              | MANUFACTURER        |                                                | ELECTRICAL | GAS | NOTES                               |                                                                                                                                                                |
|----------------|----------------|-----|--------------------------|---------------------|------------------------------------------------|------------|-----|-------------------------------------|----------------------------------------------------------------------------------------------------------------------------------------------------------------|
| 1              | ı)             | 1   | PLATFORM SWING           |                     | 31" x 31" x 60"                                |            |     | WORKING LOAD 300#                   |                                                                                                                                                                |
| 2              | 2)             | 1   | CUDDLE SWING             |                     | 50" HIGH                                       |            | YES | WORKING LOAD 200#                   | <b>SHEET NOTES</b><br>1. TENANT IMPROVEM<br>ACOUSTICS' REPORT D<br>TO REDUCE SOUND TR,<br>WILL BE FOLLOWED AS<br>BUSINESS OPERATIONS,<br>2. FIRE SPRINKLERS TO |
| (3             | 3)             | 1   | INFANT SWING             |                     | 10" x 10"                                      |            |     | WORKING LOAD 170#                   |                                                                                                                                                                |
| 4              | ¥)             | 1   | VERTICAL FLEXION SWING   |                     | 35" - 55" HIGH                                 |            |     | WORKING LOAD 300#                   |                                                                                                                                                                |
| G (5           | 5)             | 1   | TWIRLER                  |                     | 36" HIGH                                       |            |     | WORKING LOAD 300#                   |                                                                                                                                                                |
| 6              | \$)            | 1   | RAINBOW WEAVER SWING     | Magic Cabin         | 39" DIA., 50" H                                |            |     |                                     |                                                                                                                                                                |
| (7             | $\dot{\prime}$ | 1   | BUOY BALL SWING          | TBD                 | 24" DIA., 18" X 18"                            |            |     |                                     |                                                                                                                                                                |
| 8              | 3)             | 1   | KANGAROO POUCH SWING     | TBD                 | 30" W x 59" H, 30" opng.                       |            |     |                                     |                                                                                                                                                                |
| (9             | <b>)</b>       | 1   | LITTLE TIKES FIRST SWING | TBD                 | 22.5" x 16.5" x 17.5"                          |            |     |                                     |                                                                                                                                                                |
| (10            | 0)             | 1   | ROPE TUNNEL BRIDGE       | TBD                 | 8' x 35" x 35"                                 |            |     | MAX. WEIGHT 400#                    |                                                                                                                                                                |
|                | 1)             | 1   | KIDS INT. PLAYGROUND SET | AMAZON - FUNNY BABY | 3'-6" x 4'-3" x 4'-9 1/2"                      |            |     |                                     |                                                                                                                                                                |
| , (12<br>, (13 | 2)             | 1   | YARD BOUNCE HOUSE        | Amazon              | 13'-1" x 12'-6" x 8'-2 3/8"                    |            |     |                                     |                                                                                                                                                                |
|                | 3)             | 2   | JUMP2IT                  | Magic Cabin         | 35" x 56" x 9"                                 |            |     | HANDLE ADJUSTS FROM 24 1/2" - 35" H |                                                                                                                                                                |
| (14            | 4)             | 1   | RECTANGLE BALL PIT       | eSpecial needs      | 72 x 42" int., 84"x 54" ext.<br>x24" H         |            |     |                                     | SUBMITTAL.                                                                                                                                                     |
| (1:            | 5)             | 1   | FIBRE OPTIC CARPET       |                     | 39" x 39"                                      |            |     |                                     | 3. MECHANICAL MO<br>SUBMITTAL                                                                                                                                  |
| (1             | 6)             | 1   | SWIVEL CHAIR             |                     | 23 1/4" x 24 3/8" x 32 1/4"<br>Seat ht= 6 3/4" |            |     |                                     |                                                                                                                                                                |
| (17            | 7)             |     | FOAM PLAY AREA           |                     |                                                |            |     |                                     |                                                                                                                                                                |
| (18            | 8)             |     | SLIDE                    |                     | 17.8" x 43.5" x 25.5 "                         |            |     |                                     |                                                                                                                                                                |
| (19            | 9)             |     | TUNNEL                   |                     | 85.4" x 39.4 x 42.5 "                          |            |     |                                     |                                                                                                                                                                |
| (20            | <u></u>        |     | TEPEE GYP                |                     | 34" x 34" x 44"                                |            |     |                                     |                                                                                                                                                                |
| (2             | 1)             |     | PLAY KITCHEN-2           |                     | 14" x 28" x 41.5"                              |            |     |                                     |                                                                                                                                                                |
| L 22<br>(23)   | 2)             |     | PLAYHOUSE-2              |                     | 43. 1/4" x 30 1/4" x 43 1/2"                   |            |     |                                     |                                                                                                                                                                |
|                | 3)             |     | TRAIN TABLE              |                     | 24" x 33.5" x 12.75"                           |            |     |                                     |                                                                                                                                                                |
| 24<br>(25      | 4)             |     | U.C. REFRIGERATOR        |                     |                                                |            |     |                                     |                                                                                                                                                                |
|                | 5)             |     | VENDING MACHINE          |                     |                                                |            |     |                                     |                                                                                                                                                                |
|                |                |     | CRAFT TABLE              |                     |                                                |            |     |                                     |                                                                                                                                                                |
|                |                |     | CRAFT CHAIRS             |                     |                                                |            |     |                                     |                                                                                                                                                                |
|                |                |     | HIGH CHAIRS              |                     |                                                |            |     |                                     |                                                                                                                                                                |
|                |                |     | DINING TABLE             |                     |                                                |            |     |                                     |                                                                                                                                                                |