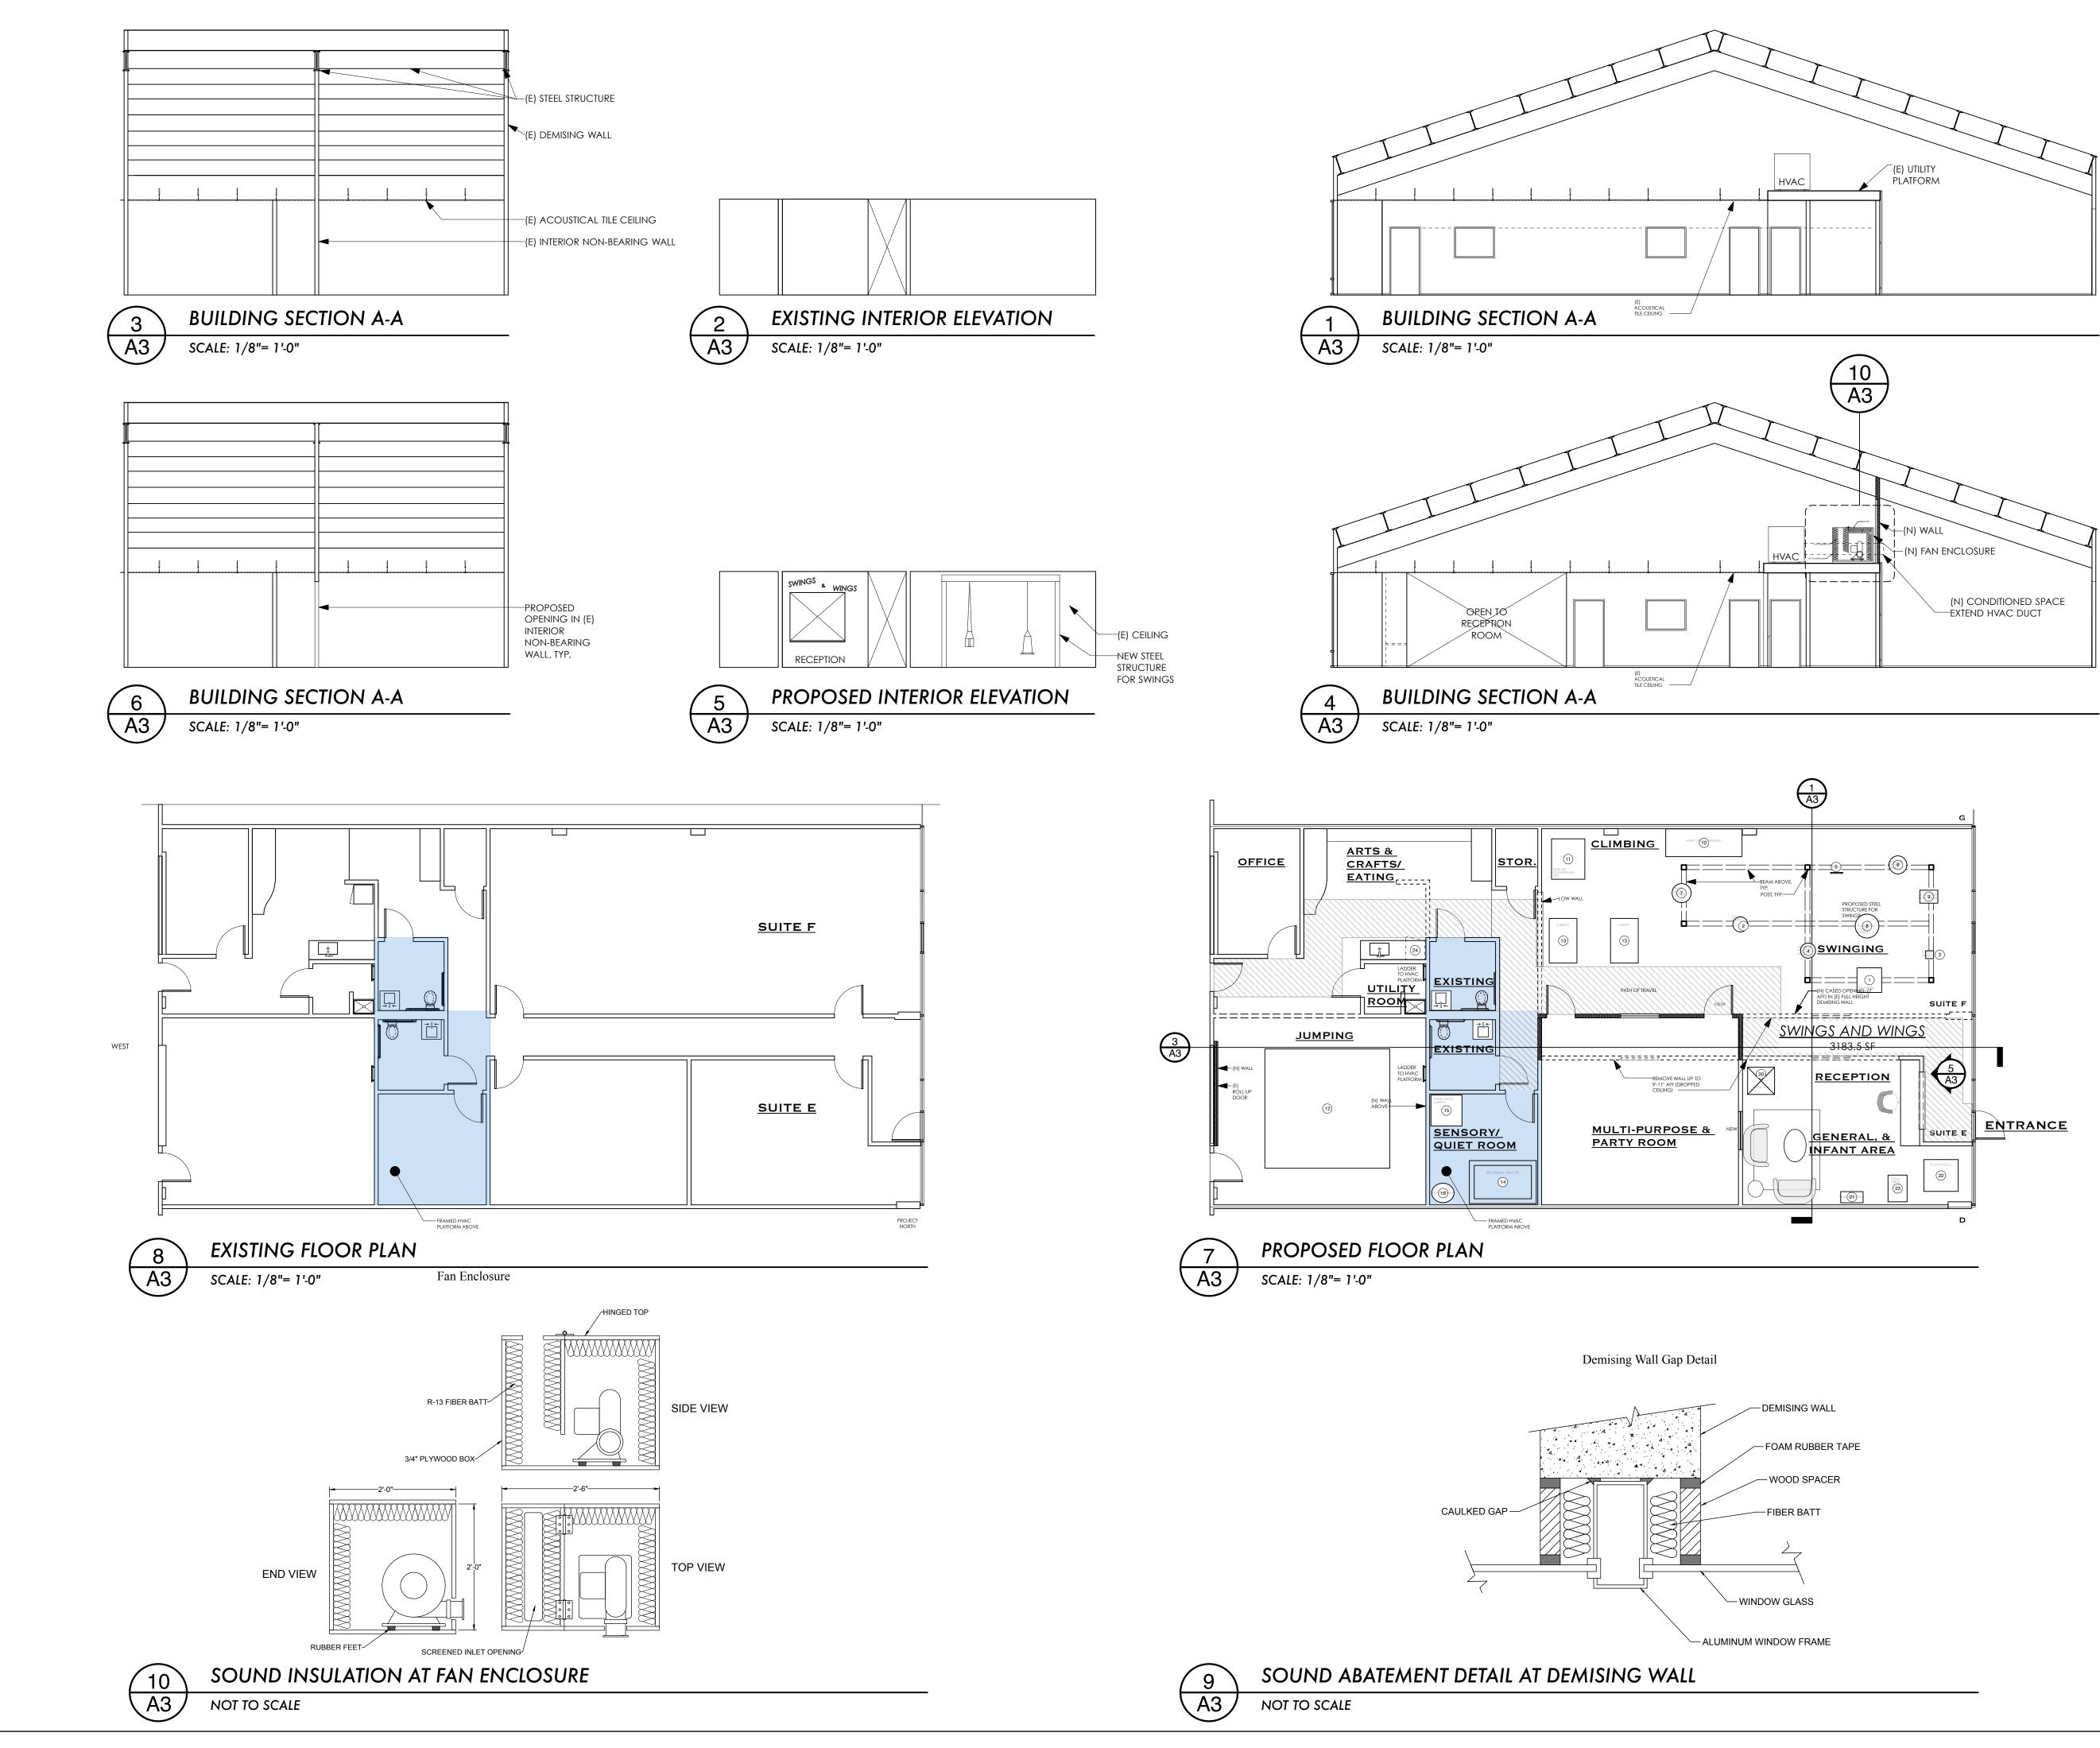

Exhibit 1 Item 3-B, 10/15/18 Zoning Administrator Meeting

| #              | #              | QTY | DESCRIPTION              | MANUFACTURER        |                                                | ELECTRICAL | GAS | NOTES                               |                                                                                                                                                                |
|----------------|----------------|-----|--------------------------|---------------------|------------------------------------------------|------------|-----|-------------------------------------|----------------------------------------------------------------------------------------------------------------------------------------------------------------|
| 1              | ı)             | 1   | PLATFORM SWING           |                     | 31" x 31" x 60"                                |            |     | WORKING LOAD 300#                   |                                                                                                                                                                |
| 2              | 2)             | 1   | CUDDLE SWING             |                     | 50" HIGH                                       |            | YES | WORKING LOAD 200#                   | <b>SHEET NOTES</b><br>1. TENANT IMPROVEM<br>ACOUSTICS' REPORT D<br>TO REDUCE SOUND TR,<br>WILL BE FOLLOWED AS<br>BUSINESS OPERATIONS,<br>2. FIRE SPRINKLERS TO |
| (3             | 3)             | 1   | INFANT SWING             |                     | 10" x 10"                                      |            |     | WORKING LOAD 170#                   |                                                                                                                                                                |
| 4              | ¥)             | 1   | VERTICAL FLEXION SWING   |                     | 35" - 55" HIGH                                 |            |     | WORKING LOAD 300#                   |                                                                                                                                                                |
| G (5           | 5)             | 1   | TWIRLER                  |                     | 36" HIGH                                       |            |     | WORKING LOAD 300#                   |                                                                                                                                                                |
| 6              | \$)            | 1   | RAINBOW WEAVER SWING     | Magic Cabin         | 39" DIA., 50" H                                |            |     |                                     |                                                                                                                                                                |
| (7             | $\dot{\prime}$ | 1   | BUOY BALL SWING          | TBD                 | 24" DIA., 18" X 18"                            |            |     |                                     |                                                                                                                                                                |
| 8              | 3)             | 1   | KANGAROO POUCH SWING     | TBD                 | 30" W x 59" H, 30" opng.                       |            |     |                                     |                                                                                                                                                                |
| (9             | <b>)</b>       | 1   | LITTLE TIKES FIRST SWING | TBD                 | 22.5" x 16.5" x 17.5"                          |            |     |                                     |                                                                                                                                                                |
| (10            | 0)             | 1   | ROPE TUNNEL BRIDGE       | TBD                 | 8' x 35" x 35"                                 |            |     | MAX. WEIGHT 400#                    |                                                                                                                                                                |
|                | 1)             | 1   | KIDS INT. PLAYGROUND SET | AMAZON - FUNNY BABY | 3'-6" x 4'-3" x 4'-9 1/2"                      |            |     |                                     |                                                                                                                                                                |
| , (12<br>, (13 | 2)             | 1   | YARD BOUNCE HOUSE        | Amazon              | 13'-1" x 12'-6" x 8'-2 3/8"                    |            |     |                                     |                                                                                                                                                                |
|                | 3)             | 2   | JUMP2IT                  | Magic Cabin         | 35" x 56" x 9"                                 |            |     | HANDLE ADJUSTS FROM 24 1/2" - 35" H |                                                                                                                                                                |
| (14            | 4)             | 1   | RECTANGLE BALL PIT       | eSpecial needs      | 72 x 42" int., 84"x 54" ext.<br>x24" H         |            |     |                                     | SUBMITTAL.                                                                                                                                                     |
| (1:            | 5)             | 1   | FIBRE OPTIC CARPET       |                     | 39" x 39"                                      |            |     |                                     | 3. MECHANICAL MO<br>SUBMITTAL                                                                                                                                  |
| (1             | 6)             | 1   | SWIVEL CHAIR             |                     | 23 1/4" x 24 3/8" x 32 1/4"<br>Seat ht= 6 3/4" |            |     |                                     |                                                                                                                                                                |
| (17            | 7)             |     | FOAM PLAY AREA           |                     |                                                |            |     |                                     |                                                                                                                                                                |
| (18            | 8)             |     | SLIDE                    |                     | 17.8" x 43.5" x 25.5 "                         |            |     |                                     |                                                                                                                                                                |
| (19            | 9)             |     | TUNNEL                   |                     | 85.4" x 39.4 x 42.5 "                          |            |     |                                     |                                                                                                                                                                |
| (20            | <u></u>        |     | TEPEE GYP                |                     | 34" x 34" x 44"                                |            |     |                                     |                                                                                                                                                                |
| (2             | 1)             |     | PLAY KITCHEN-2           |                     | 14" x 28" x 41.5"                              |            |     |                                     |                                                                                                                                                                |
| L 22<br>(23)   | 2)             |     | PLAYHOUSE-2              |                     | 43. 1/4" x 30 1/4" x 43 1/2"                   |            |     |                                     |                                                                                                                                                                |
|                | 3)             |     | TRAIN TABLE              |                     | 24" x 33.5" x 12.75"                           |            |     |                                     |                                                                                                                                                                |
| 24<br>(25      | 4)             |     | U.C. REFRIGERATOR        |                     |                                                |            |     |                                     |                                                                                                                                                                |
|                | 5)             |     | VENDING MACHINE          |                     |                                                |            |     |                                     |                                                                                                                                                                |
|                |                |     | CRAFT TABLE              |                     |                                                |            |     |                                     |                                                                                                                                                                |
|                |                |     | CRAFT CHAIRS             |                     |                                                |            |     |                                     |                                                                                                                                                                |
|                |                |     | HIGH CHAIRS              |                     |                                                |            |     |                                     |                                                                                                                                                                |
|                |                |     | DINING TABLE             |                     |                                                |            |     |                                     |                                                                                                                                                                |