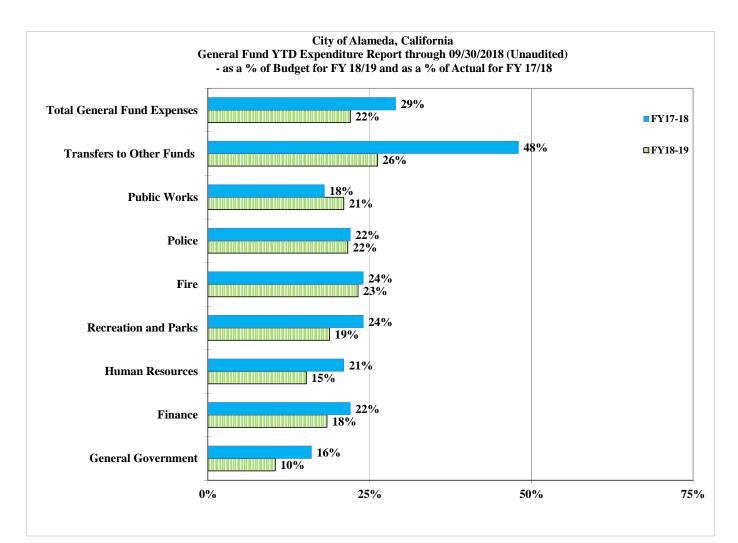

|                                 | <br>FY18/19      |               |    | FY18/1     |                | <br>FY 17/18     |    | FY 18/19 to  | 17/18    |
|---------------------------------|------------------|---------------|----|------------|----------------|------------------|----|--------------|----------|
|                                 |                  | % of<br>Total |    | YTD        | % of<br>Budget | YTD              |    | Year over    | Year     |
|                                 | <br>Budget       | Budget        |    | Actual     | Line Item      | <br>Actual       | YI | D Difference | % Change |
| City Council                    | \$<br>250,676    | 0.3%          | \$ | 37,064     | 14.8%          | \$<br>54,388     | \$ | (17,324)     | -32%     |
| City Attorney                   | 779,964          | 0.9%          |    | 56,164     | 7.2%           | 360,950          |    | (304,786)    | -84%     |
| City Clerk                      | 744,309          | 0.8%          |    | 90,899     | 12.2%          | 139,699          |    | (48,800)     | -35%     |
| City Manager                    | 814,346          | 0.9%          |    | 80,556     | 9.9%           | 207,890          |    | (127,334)    | -61%     |
| Economic Development            | 170,000          | 0.2%          |    | 13,171     | 7.7%           | 45,523           |    | (32,352)     | -71%     |
| Non Departmental                | 1,197,393        | 1.3%          |    | 133,654    | 11.2%          | 94,795           |    | 38,859       | 41%      |
| <b>Total General Government</b> | <br>3,956,688    | 4.3%          |    | 411,508    | 3 10.4%        | <br>903,245      |    | -491,737     | -54%     |
| Finance                         | 1,922,583        | 2.1%          |    | 385,465    | 20.0%          | 575,326          |    | (189,861)    | -33%     |
| Human Resources                 | 1,922,985        | 2.1%          |    | 155.333    | 15.2%          | 265,372          |    | (110.039)    | -41%     |
| Total Administrative Services   | <br>2,946,502    | 3.2%          |    | 540,798    |                | <br>840.698      |    | -299,900     | -41%     |
| Total Auministrative Scivices   | <br>2,740,302    | 3.270         |    | 540,770    | 5 10.470       | <br>040,070      |    | -277,700     | -3070    |
| Fire                            | 33,989,814       | 37.3%         |    | 7,875,380  | 23.2%          | 7,968,996        |    | (93,616)     | -1%      |
| Police                          | 35,274,612       | 38.7%         |    | 7,617,225  | 21.6%          | 7,206,137        |    | 411,088      | 6%       |
| <b>Total Public Safety</b>      | <br>69,264,426   | 76.1%         | _  | 15,492,605 | 22.4%          | <br>15,175,133   |    | 317,472      | 2%       |
| Recreation and Parks            | 2,870,346        | 3.2%          |    | 538,501    | 18.8%          | 639,408          |    | (100,907)    | -16%     |
| Public Works / Central Services | 2,065,792        | 2.3%          |    | 434,758    |                | 840,377          |    | (405,619)    | -48%     |
| Transfers to Other Funds        | 9,971,000        | 10.9%         |    | 2,607,750  |                | 13,758,250       |    | (11,150,500) | -81%     |
| Total Expenses                  | \$<br>91,074,754 | 100.0%        | \$ | 20,025,920 | 22.0%          | \$<br>32,157,111 | \$ | (12,131,191) | -38%     |