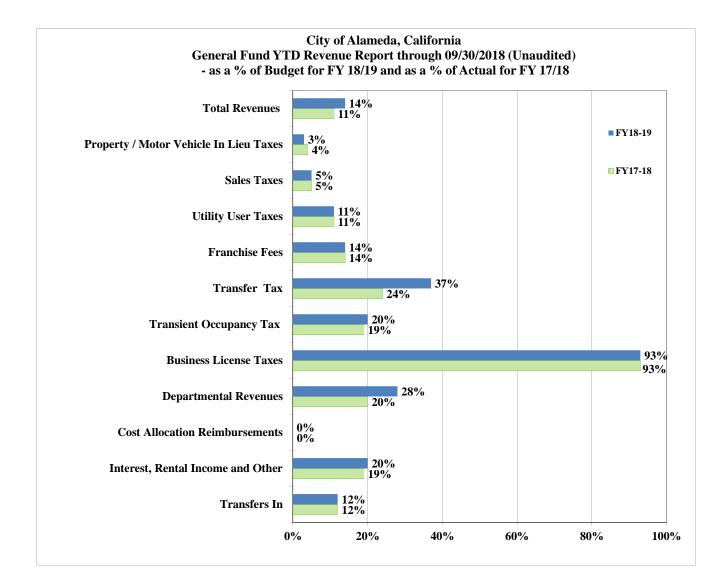

# Quarterly Financial Report

|                                        | <br>FY18/19      |               | <br>FY18/1       | 9              |    | FY 17/18   |    | FY 18/19 to  | 17/18    |
|----------------------------------------|------------------|---------------|------------------|----------------|----|------------|----|--------------|----------|
|                                        |                  | % of<br>Total | YTD              | % of<br>Budget |    |            |    | Year over `  |          |
|                                        | <br>Budget       | Budget        | <br>Actual       | Line Item      | Y  | TD Actual  | YT | D Difference | % Change |
| Property / Motor Vehicle In Lieu Taxes | \$<br>39,229,000 | 43%           | \$<br>1,357,884  | 3%             | \$ | 1,310,280  | \$ | 47,604       | 4%       |
| Sales Taxes                            | 10,444,000       | 11%           | 506,825          | 5%             |    | 657,300    |    | (150,475)    | -23%     |
| Utility User Taxes                     | 9,494,000        | 10%           | 1,050,553        | 11%            |    | 948,773    |    | 101,780      | 11%      |
| Franchise Fees                         | 5,319,000        | 6%            | 739,784          | 14%            |    | 655,246    |    | 84,538       | 13%      |
| Transfer Tax                           | 10,385,000       | 11%           | 3,834,921        | 37%            |    | 2,385,777  |    | 1,449,144    | 61%      |
| Transient Occupancy Tax                | 2,100,000        | 2%            | 416,790          | 20%            |    | 342,213    |    | 74,577       | 22%      |
| Business License Taxes                 | 2,220,000        | 2%            | 2,072,791        | 93%            |    | 2,105,232  |    | (32,441)     | -2%      |
| Departmental Revenues                  | 5,845,600        | 6%            | 1,653,456        | 28%            |    | 1,415,301  |    | 238,155      | 17%      |
| Cost Allocation Reimbursements         | -                | 0%            | -                | 0%             |    | 1,248,438  |    | (1,248,438)  | -100%    |
| Interest, Rental Income and Other      | 1,690,400        | 2%            | 330,991          | 20%            |    | 143,158    |    | 187,833      | 131%     |
| Transfers In                           | <br>4,340,400    | 5%            | <br>512,340      | 12%            |    | 499,750    |    | 12,590       | 3%       |
|                                        |                  |               |                  |                |    |            |    |              |          |
| Total Revenues                         | \$<br>91,067,400 | 100%          | \$<br>12,476,335 | 14%            | \$ | 11,711,468 | \$ | 764,867      | 7%       |