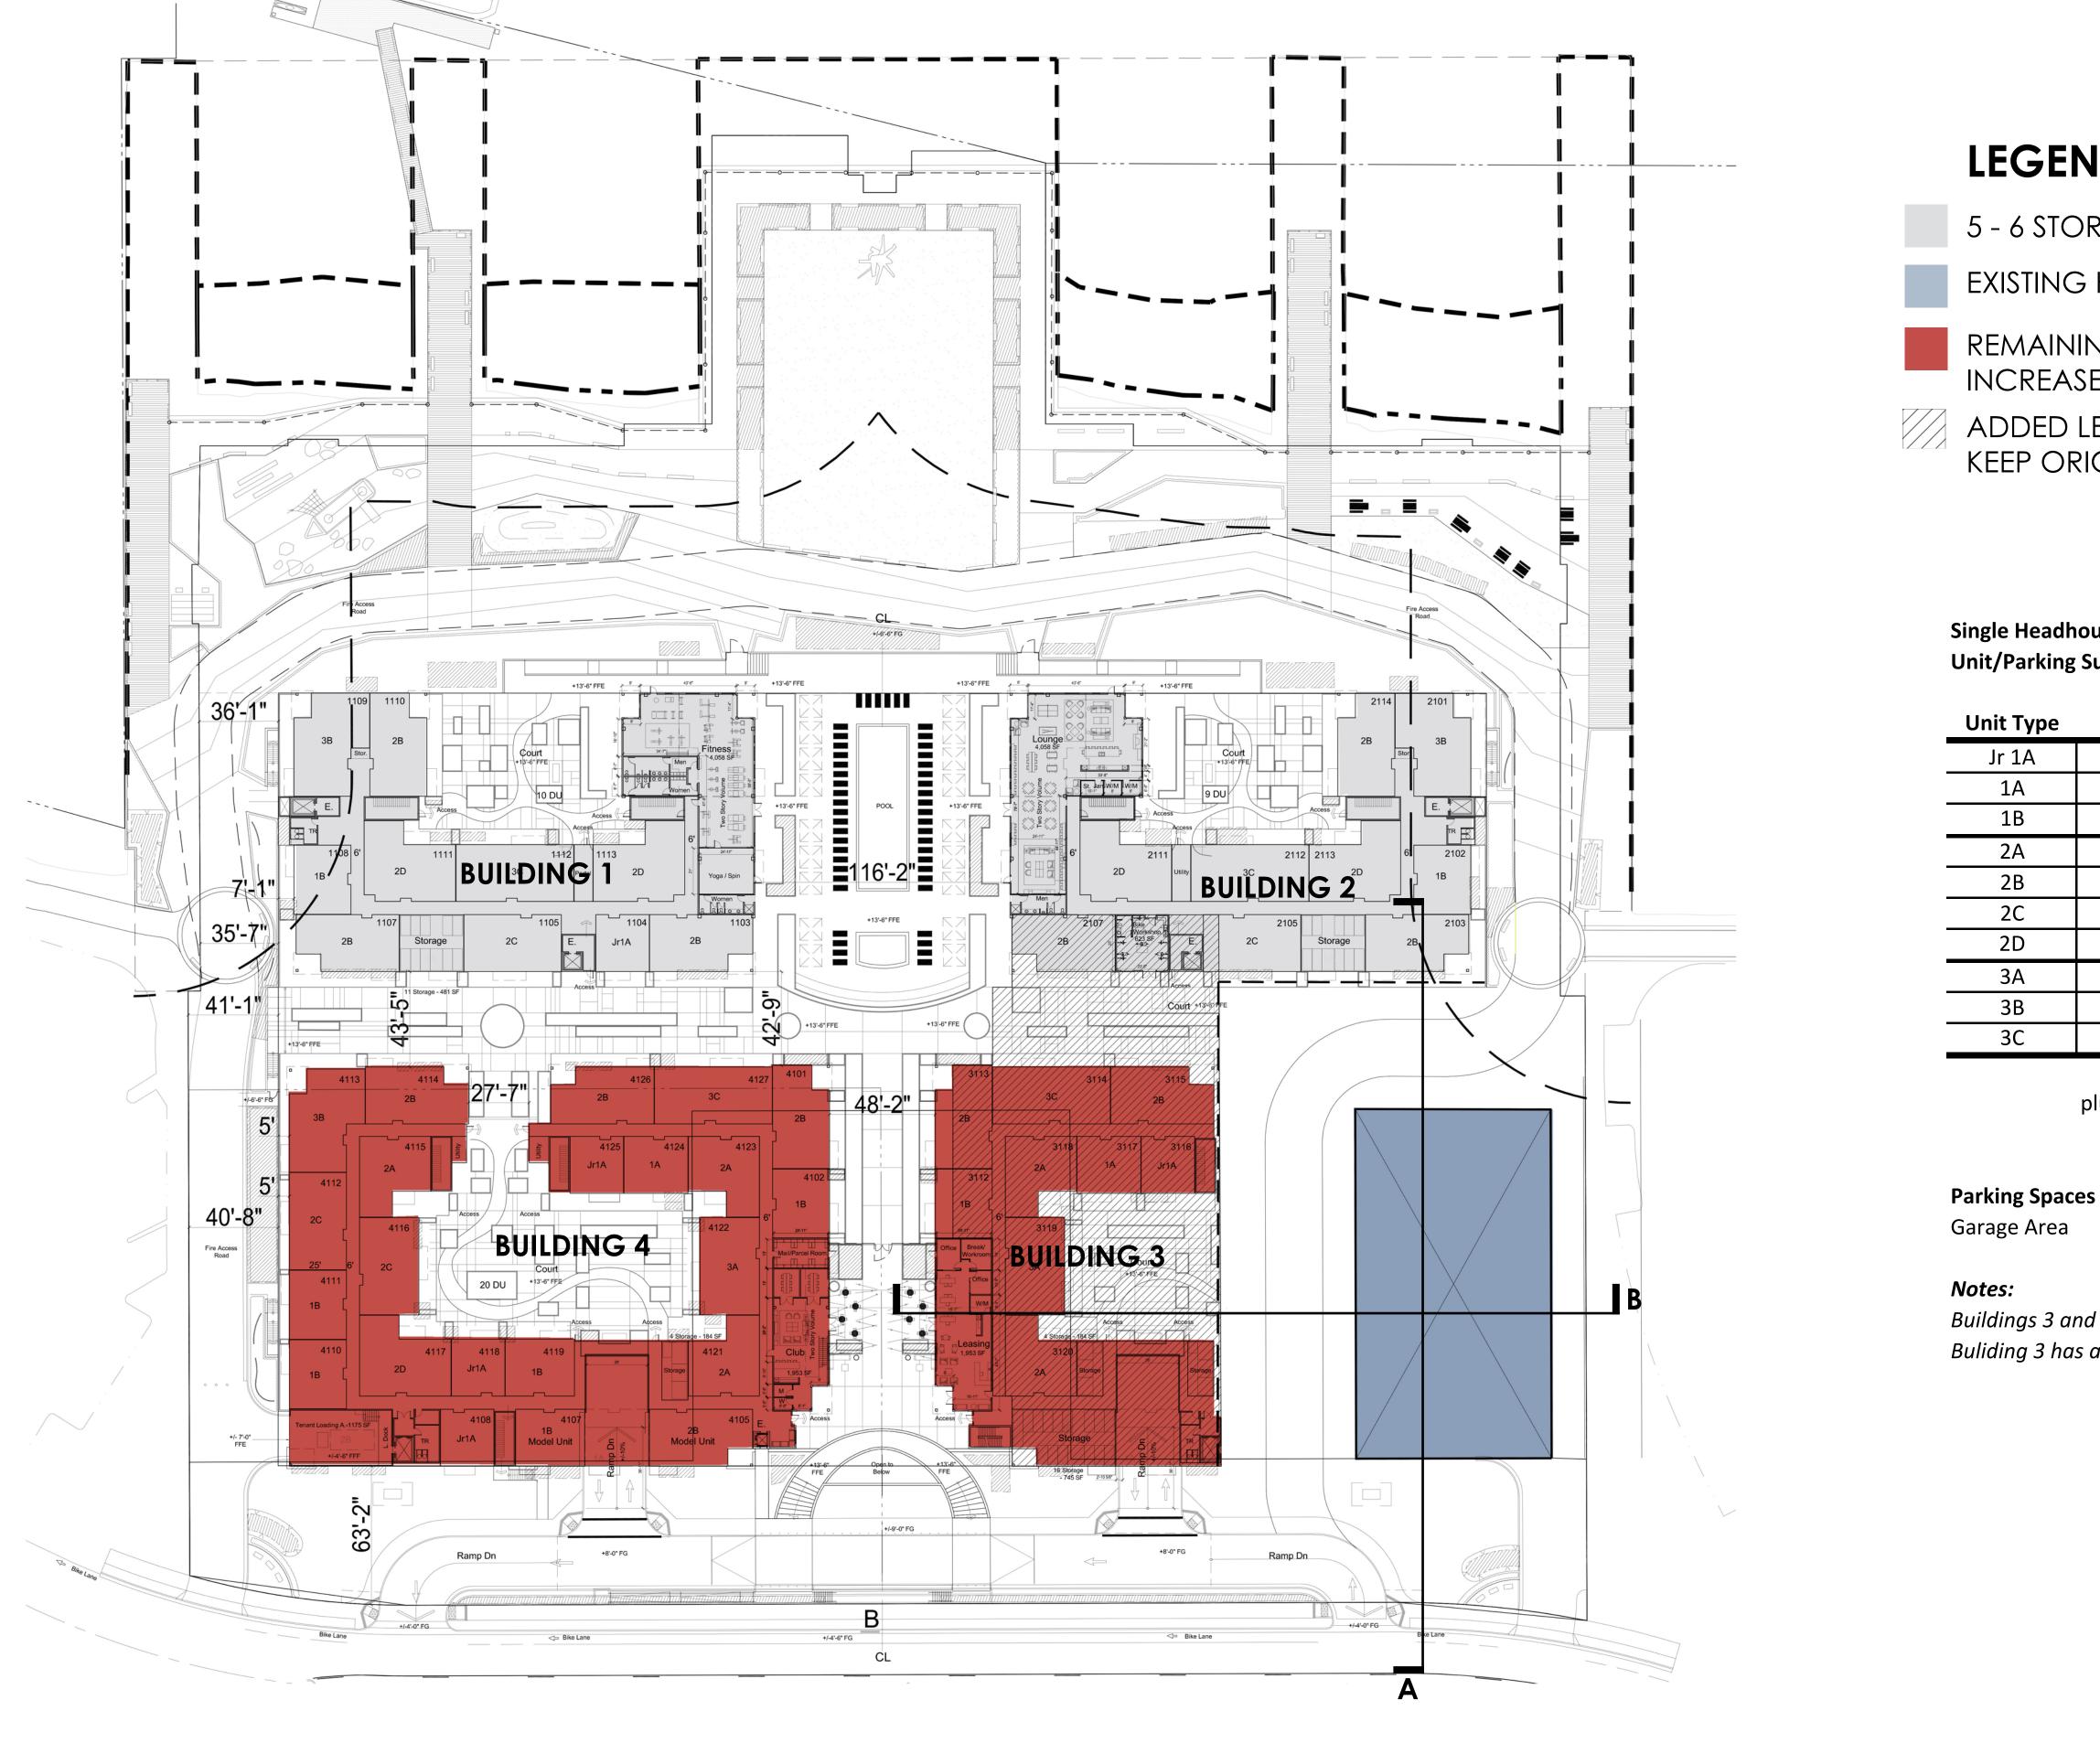

### **ALAMEDA SHIPWAYS** 1200 MARINA VILLAGE PARKWAY, ALAMEDA, CA 94501

## LEGEND

5 - 6 STORY BUILDINGS (NO CHANGE)

EXISTING HEADHOUSE TO BE PRESERVED

REMAINING BUILDINGS ALONG MARINA VILLAGE PARKWAY INCREASED FROM 4 STORIES TO 5 STORIES

ADDED LEVEL OF PARKING ABOVE PODIUM TO KEEP ORIGINAL PARKING COUNT

#### Single Headhouse w/ Parking Level and Units over Existing Unit/Parking Summary

| it Type  | BR          | SF   |               |         | %/BR   |
|----------|-------------|------|---------------|---------|--------|
| r 1A     | 1           | 630  | 28            | 17,640  |        |
| 1A       | 1           | 754  | 33            | 24,882  | 33.7%  |
| 1B       | 1           | 814  | 50            | 40,700  |        |
| 2A       | 2           | 983  |               |         |        |
| 2B       | 2           | 1126 | 82            | 92,332  | 10 00/ |
| 2C       | 2           | 1194 | 24            | 28,656  | 48.0%  |
| 2D       | 2           | 1289 | 29            | 37,381  |        |
| 3A       | 3           | 1194 | 194 9 10,746  |         |        |
| 3B       | 2<br>2<br>2 | 1314 | 26            | 34,164  | 18.2%  |
| 3C       | 3           | 1387 | 25            | 34,675  |        |
|          |             |      | 329           | 343,785 |        |
|          | plus lofts  |      |               | 6,880   |        |
|          |             |      |               | 350,665 |        |
| ing Snac | 00          | 502  | <b>CD2C0C</b> | 1 52    | lunit  |

| ng Spaces | 502 spaces | 1.53 /unit |
|-----------|------------|------------|
| e Area    | 193,550 sf |            |

Buildings 4 converts from Type VA construction to Type IIIA Construction. Buliding 3 has an additional level of Type IA parking garage construction w/ Type VA above. Building 2 features added wing over existing headhouse (requires a breezeway over portion of fire alarm).

#### No units at first two floors for breezeway for fire access / waterfront access

Partial demolition of existing structure required for construction of new foundations and exits