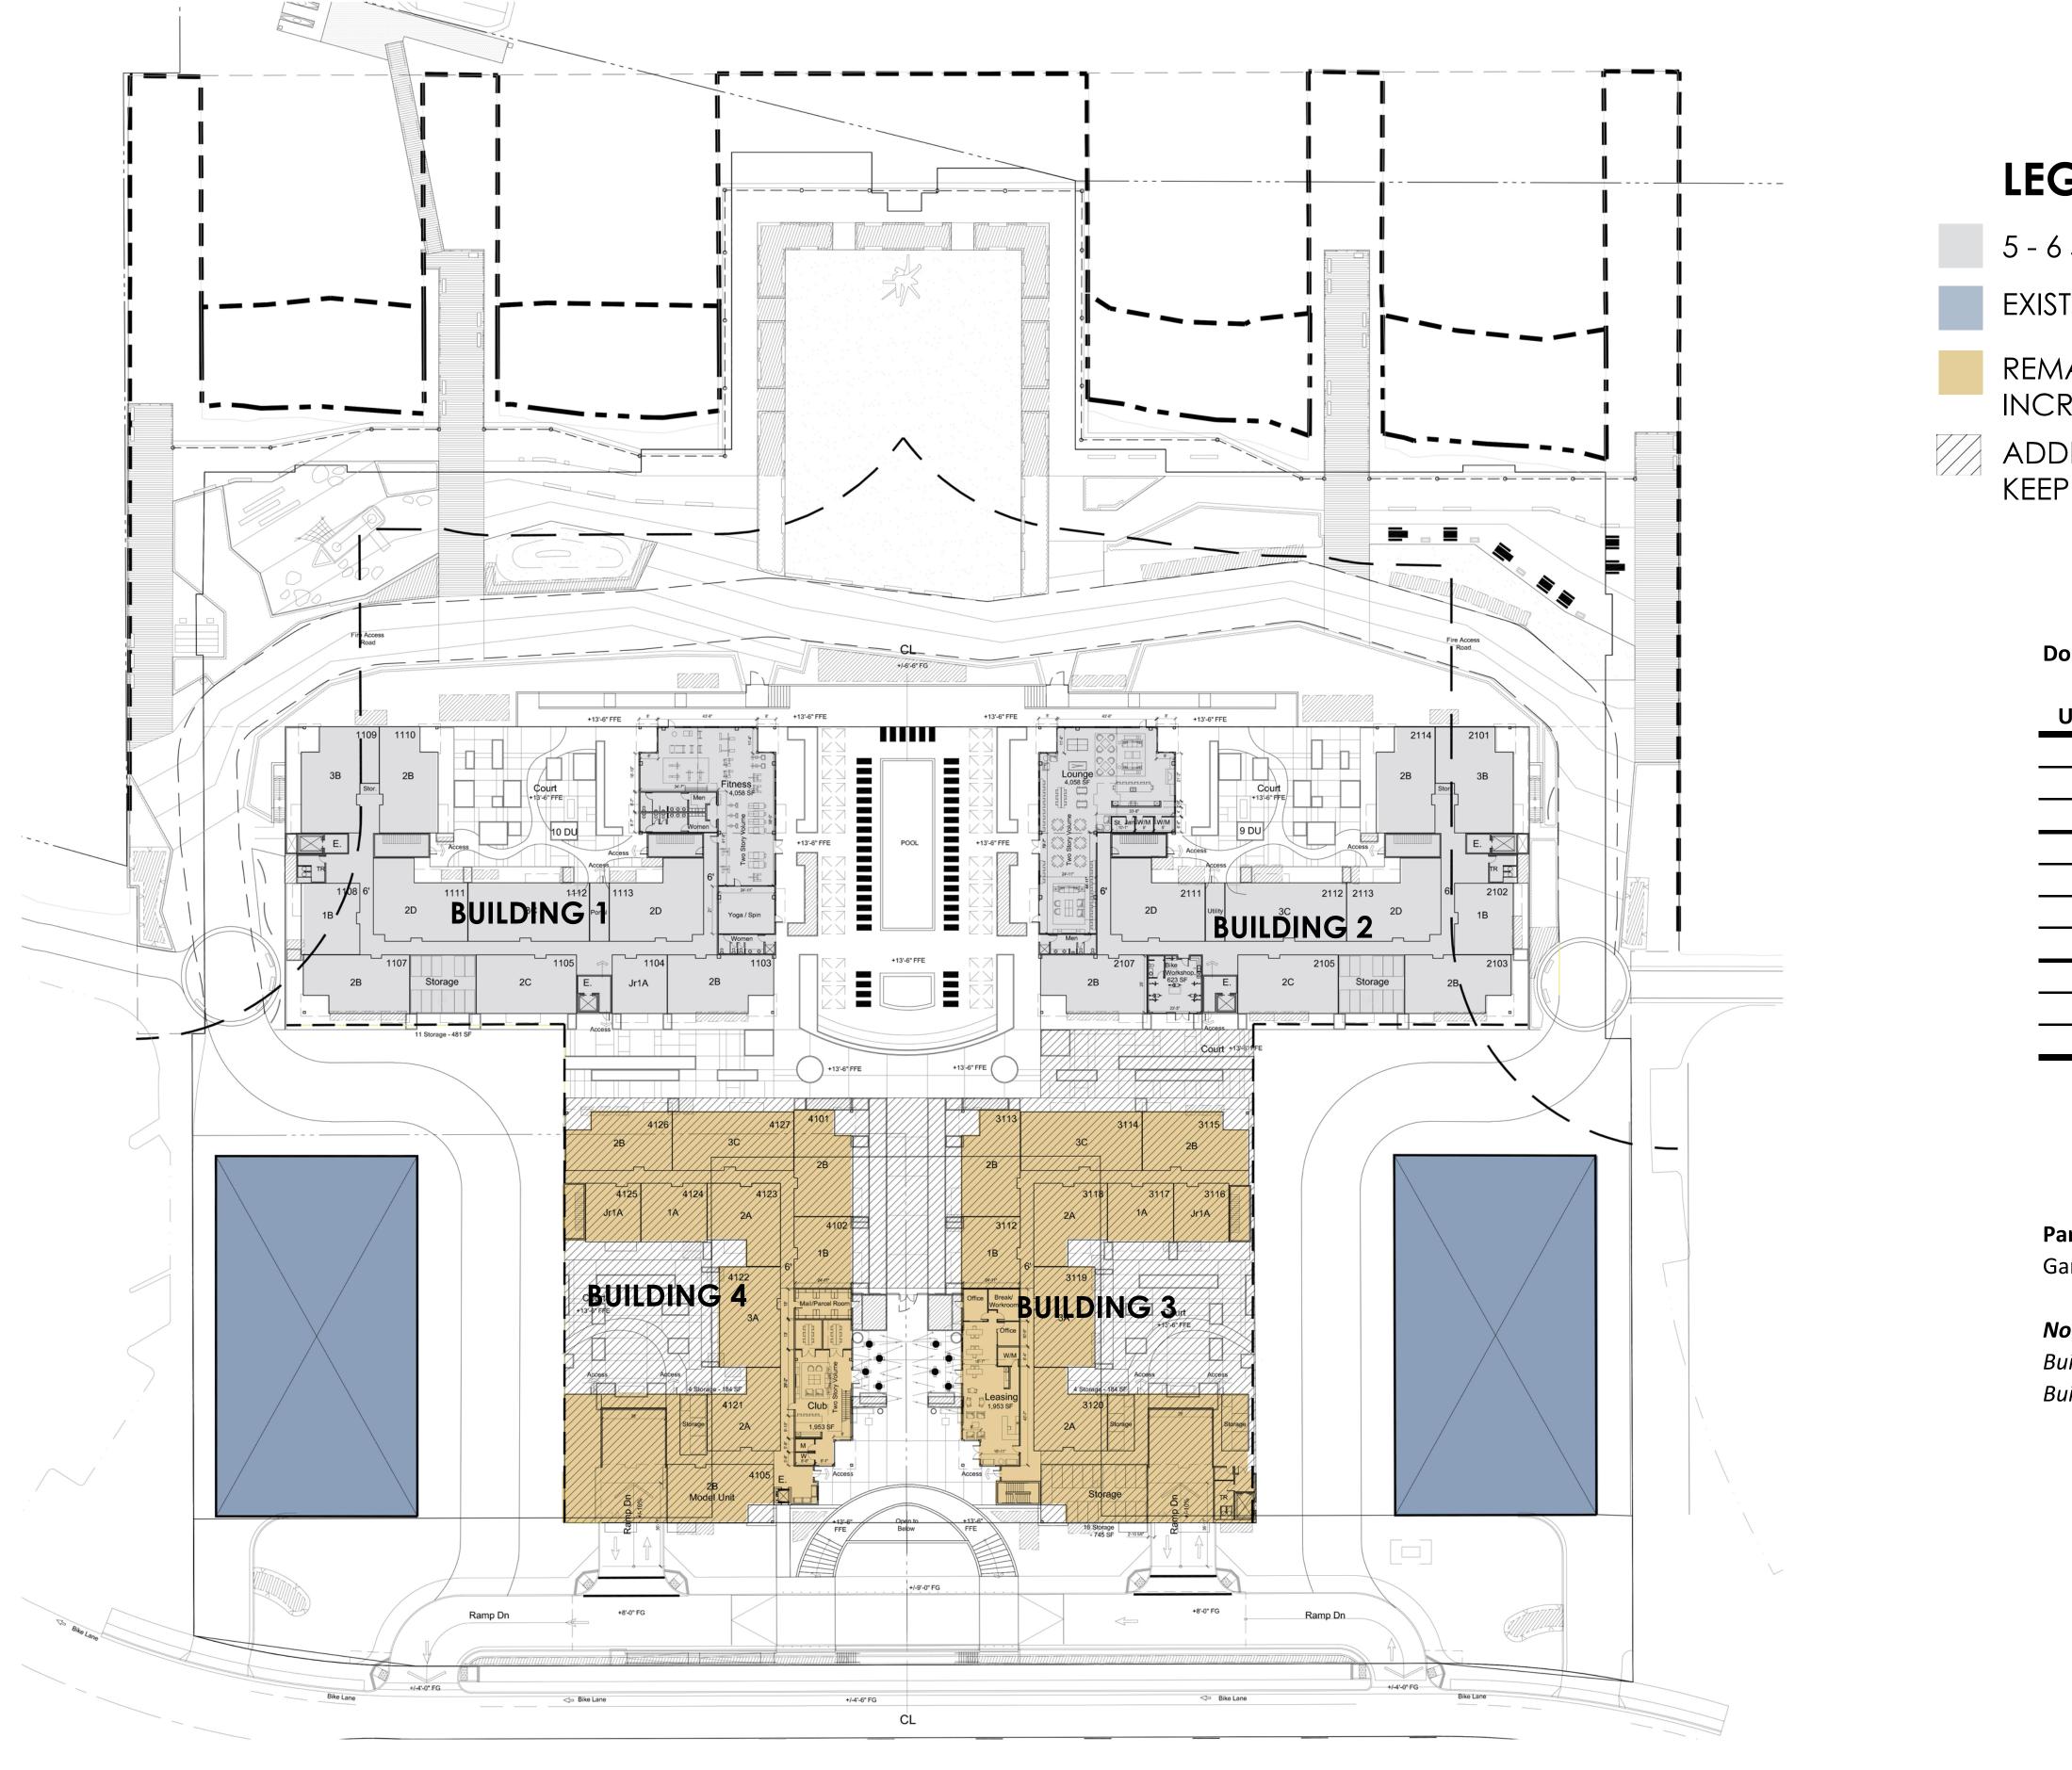

## LEGEND

5 - 6 STORY BUILDINGS (NO CHANGE)

EXISTING HEADHOUSE TO BE PRESERVED

REMAINING BUILDINGS ALONG MARINA VILLAGE PARKWAY INCREASED FROM 4 STORIES TO 5 STORIES

ADDED LEVEL OF PARKING ABOVE PODIUM TO KEEP ORIGINAL PARKING COUNT

#### Single Headhouse w/ Parking Level and Units over Existing Unit/Parking Summary

| it Type  | BR          | SF   |               |         | %/BR   |
|----------|-------------|------|---------------|---------|--------|
| r 1A     | 1           | 630  | 28            | 17,640  |        |
| 1A       | 1           | 754  | 33            | 24,882  | 33.7%  |
| 1B       | 1           | 814  | 50            | 40,700  |        |
| 2A       | 2           | 983  |               |         |        |
| 2B       | 2           | 1126 | 82            | 92,332  | 10 00/ |
| 2C       | 2           | 1194 | 24            | 28,656  | 48.0%  |
| 2D       | 2           | 1289 | 29            | 37,381  |        |
| 3A       | 3           | 1194 | 194 9 10,746  |         |        |
| 3B       | 2<br>2<br>2 | 1314 | 26            | 34,164  | 18.2%  |
| 3C       | 3           | 1387 | 25            | 34,675  |        |
|          |             |      | 329           | 343,785 |        |
|          | plus lofts  |      |               | 6,880   |        |
|          |             |      |               | 350,665 |        |
| ing Snac | 00          | 502  | <b>CD2C0C</b> | 1 52    | lunit  |

| ng Spaces | 502 spaces | 1.53 /unit |
|-----------|------------|------------|
| e Area    | 193,550 sf |            |

Buildings 4 converts from Type VA construction to Type IIIA Construction. Buliding 3 has an additional level of Type IA parking garage construction w/ Type VA above. Building 2 features added wing over existing headhouse (requires a breezeway over portion of fire alarm).

#### No units at first two floors for breezeway for fire access / waterfront access

Partial demolition of existing structure required for construction of new foundations and exits

### **PRESERVATION OPTION 1 - ONE HEADHOUSE**

| CLIENT:                                   |       | DATE ISSUED:  | 2018.12.28 |                                                                                                                                             |
|-------------------------------------------|-------|---------------|------------|---------------------------------------------------------------------------------------------------------------------------------------------|
| <b>STEELWAVE</b>                          |       | PROJECT NO:   | 2016-40129 |                                                                                                                                             |
| SIEELVVAVE                                | NORTH | SCALE:        | 1"= 50'-0" |                                                                                                                                             |
| Dennis Cavallari                          |       | 050           | 100 150    |                                                                                                                                             |
| Steelwave LLC<br>30 Enterprise, Suite 100 |       |               |            |                                                                                                                                             |
| Aliso Viejo CA 92656                      |       |               |            | ARCHITECTS                                                                                                                                  |
| 949/900-1220                              |       | SHEET NUMBER: | H-10       | 3 MacArthur Place, Suite 850 Santa Ana, California 927<br>T.949.809.3380 www.sva-architects.c<br>SANTA ANA I OAKLAND I SAN DIEGO I HONOLULU |
|                                           |       |               |            |                                                                                                                                             |