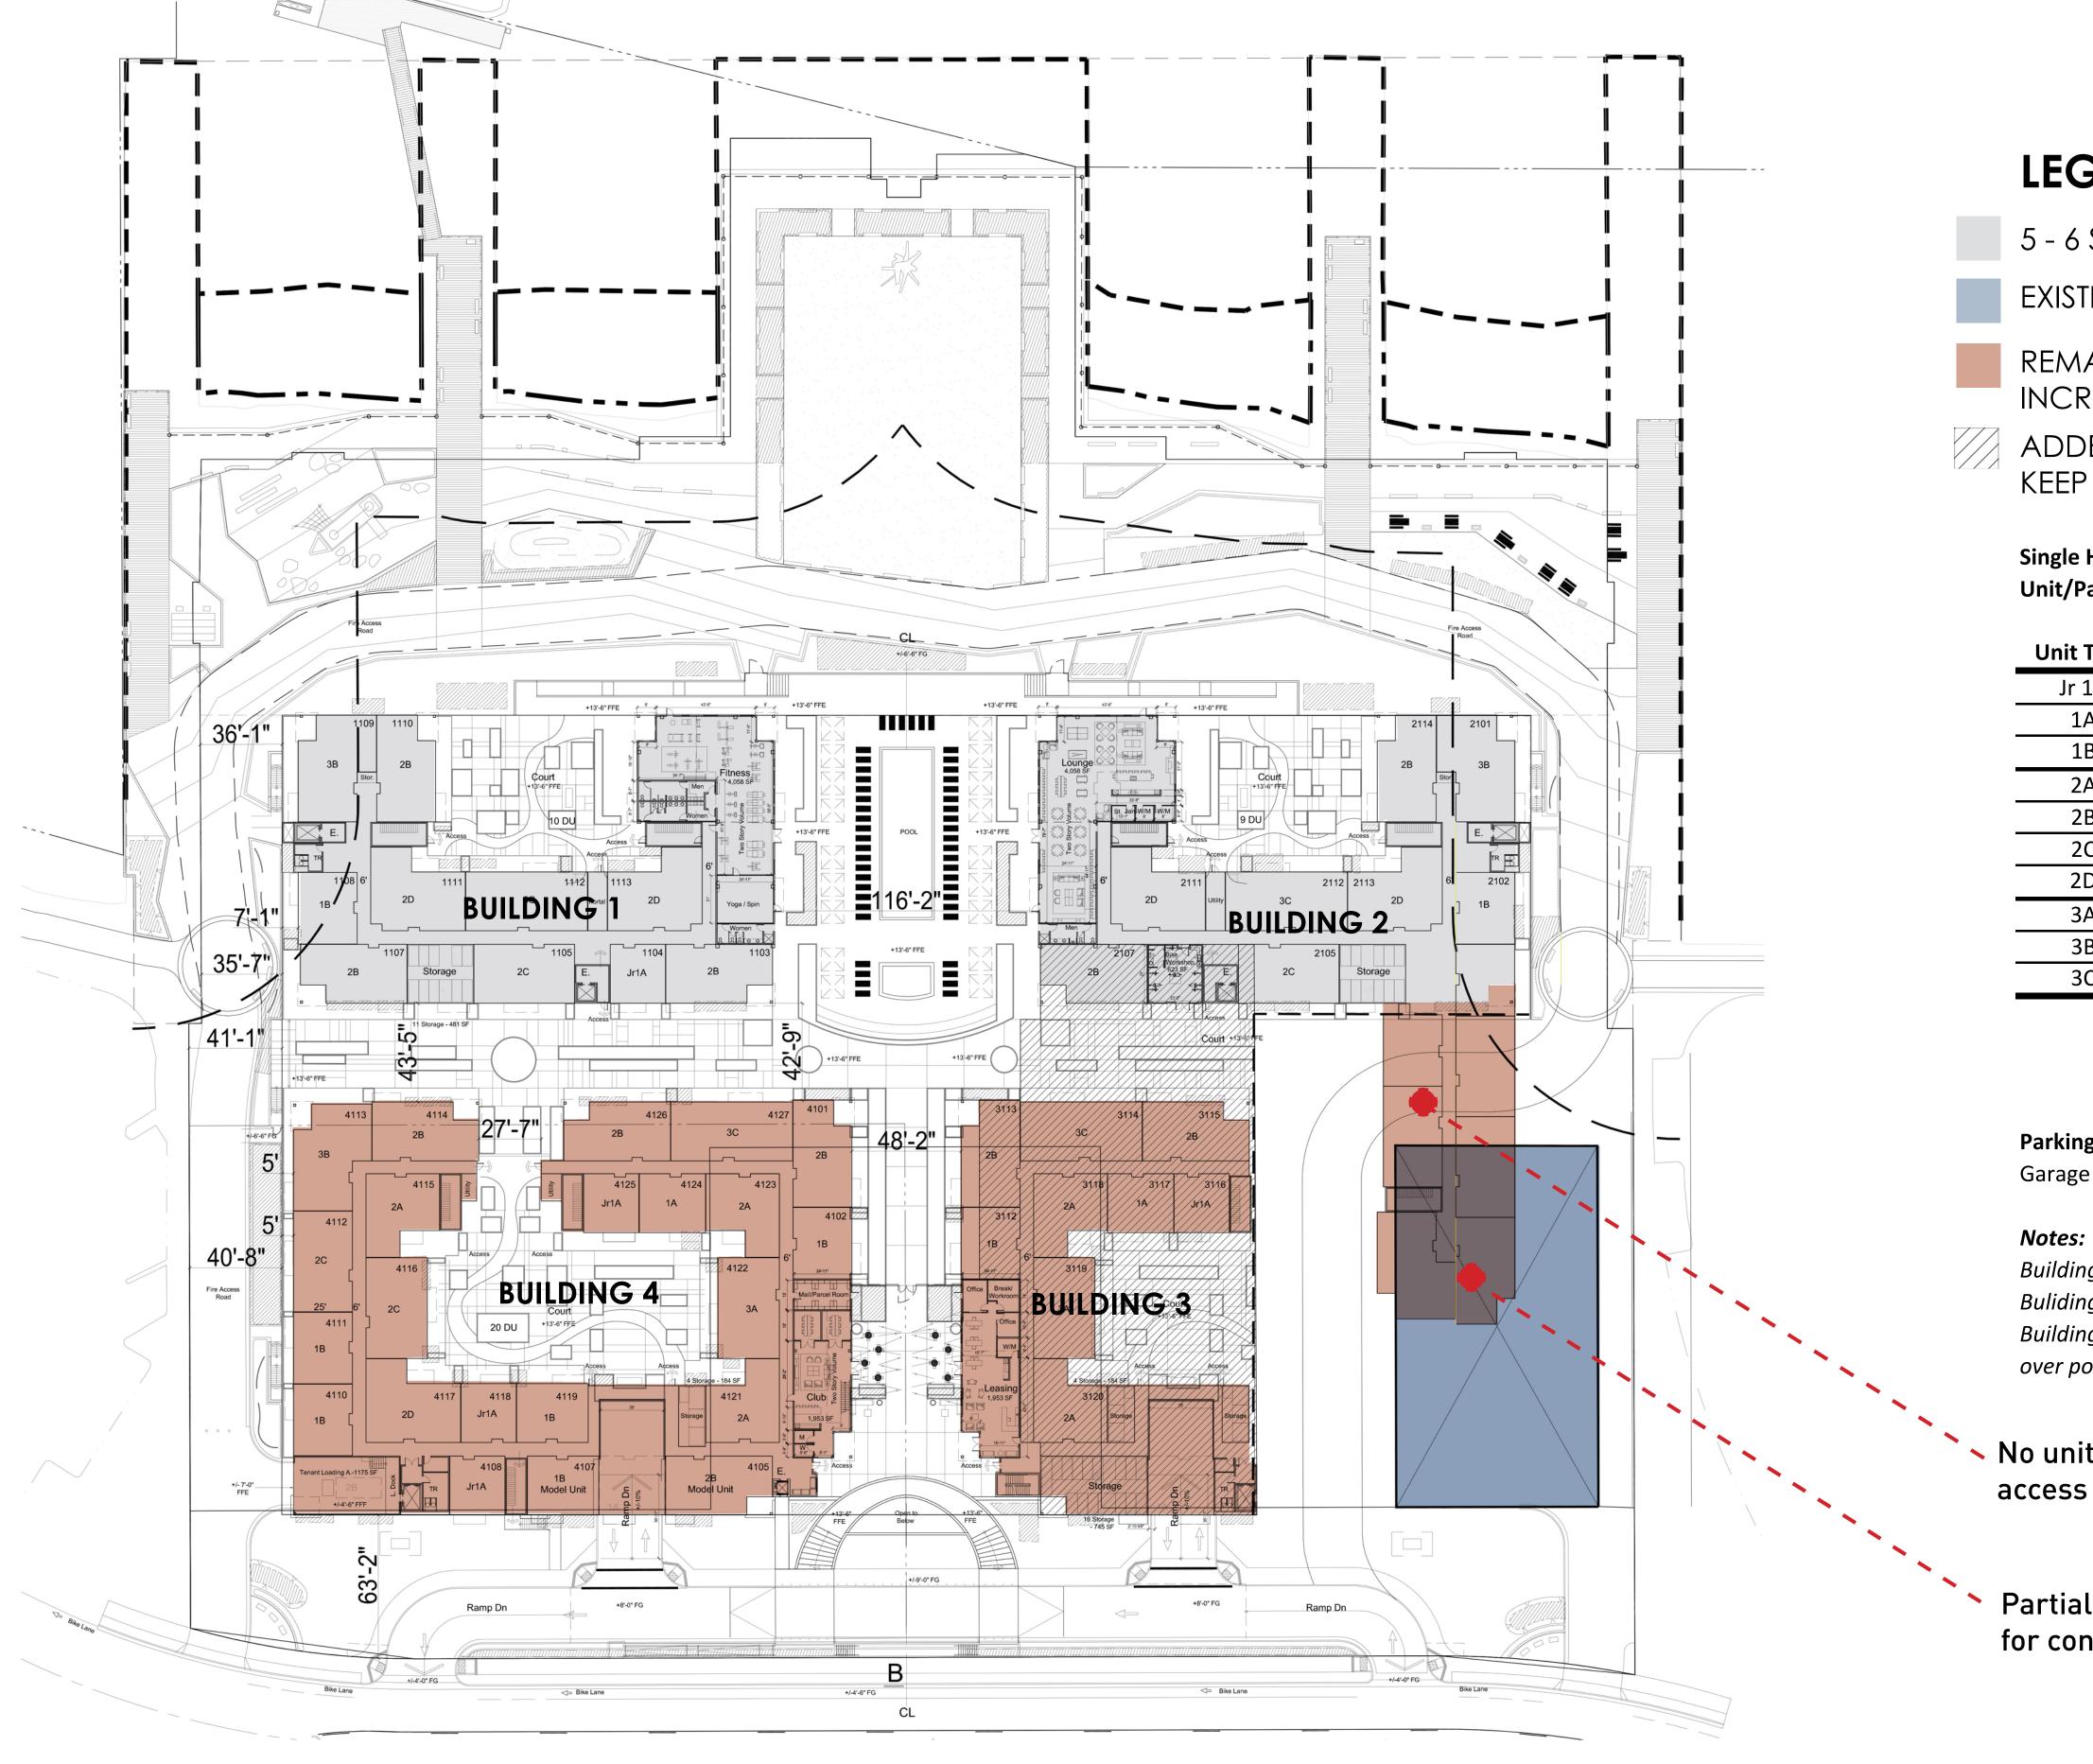

## LEGEND

5 - 6 STORY BUILDINGS (NO CHANGE)

EXISTING HEADHOUSE TO BE PRESERVED

REMAINING BUILDINGS ALONG MARINA VILLAGE PARKWAY INCREASED FROM 4 STORIES TO 5 STORIES

ADDED LEVEL OF PARKING ABOVE PODIUM TO KEEP ORIGINAL PARKING COUNT

#### Single Headhouse w/ Parking Level and Units over Existing Unit/Parking Summary

| it Type  | BR          | SF   |               |         | %/BR   |
|----------|-------------|------|---------------|---------|--------|
| r 1A     | 1           | 630  | 28            | 17,640  |        |
| 1A       | 1           | 754  | 33            | 24,882  | 33.7%  |
| 1B       | 1           | 814  | 50            | 40,700  |        |
| 2A       | 2           | 983  |               |         |        |
| 2B       | 2           | 1126 | 82            | 92,332  | 10 00/ |
| 2C       | 2           | 1194 | 24            | 28,656  | 48.0%  |
| 2D       | 2           | 1289 | 29            | 37,381  |        |
| 3A       | 3           | 1194 | 194 9 10,746  |         |        |
| 3B       | 2<br>2<br>2 | 1314 | 26            | 34,164  | 18.2%  |
| 3C       | 3           | 1387 | 25            | 34,675  |        |
|          |             |      | 329           | 343,785 |        |
|          | plus lofts  |      |               | 6,880   |        |
|          |             |      |               | 350,665 |        |
| ing Snac | 00          | 502  | <b>CD2C0C</b> | 1 52    | lunit  |

| ng Spaces | 502 spaces | 1.53 /unit |
|-----------|------------|------------|
| e Area    | 193,550 sf |            |

Buildings 4 converts from Type VA construction to Type IIIA Construction. Buliding 3 has an additional level of Type IA parking garage construction w/ Type VA above. Building 2 features added wing over existing headhouse (requires a breezeway over portion of fire alarm).

#### No units at first two floors for breezeway for fire access / waterfront access

Partial demolition of existing structure required for construction of new foundations and exits