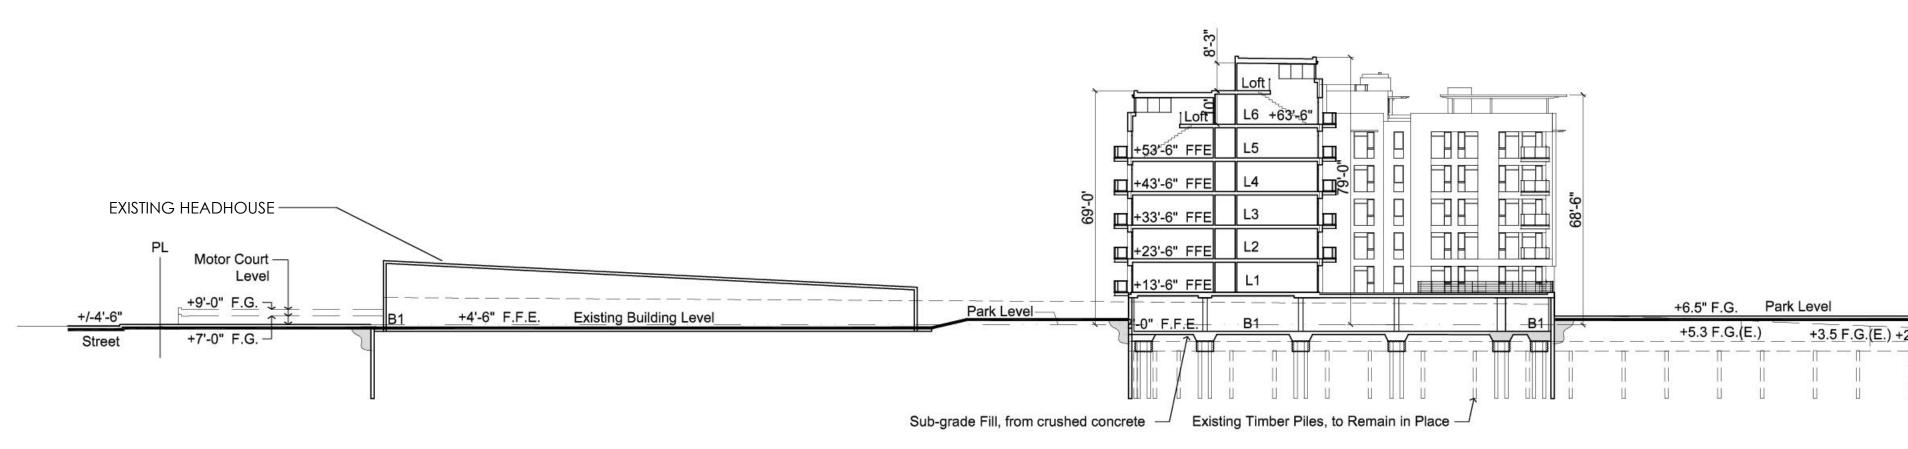

### BUILDING SECTION A-A

| 2.6 F        | .G.(E.) | 2                     |             |         |                    |     |           | Sea Lev | el 🖳 |             |   |
|--------------|---------|-----------------------|-------------|---------|--------------------|-----|-----------|---------|------|-------------|---|
| <u>п</u><br> |         | — <del>п</del> –<br>Ш | <u>  </u> - | +0.7 F. | G. <sup>+</sup> +( | 0.0 | - π -<br> |         | _ [  |             |   |
| Ш            | U       | Ш                     | U           | U       | Ш                  | Ц   | Ц         | Ш       | Ц    | $\parallel$ | Ц |

- EXISTING HEADHOUSE

### **PRESERVATION OPTIONS - TYPICAL SECTIONS**

**PROPOSED ELEVATION** 

THINK CONTEXT