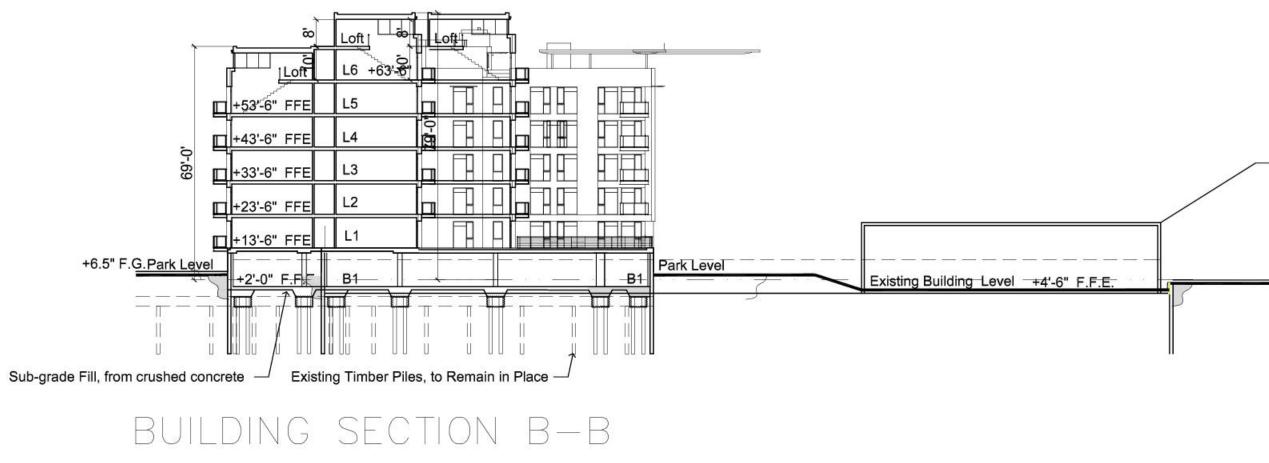

### BUILDING SECTION A-A

| 2.6 F        | .G.(E.) | 2                     |             |         |                    |     |           | Sea Lev | el 🖳 |             |   |
|--------------|---------|-----------------------|-------------|---------|--------------------|-----|-----------|---------|------|-------------|---|
| <u>п</u><br> |         | — <del>п</del> –<br>Ш | <u>  </u> - | +0.7 F. | G. <sup>+</sup> +( | 0.0 | - π -<br> |         | _ [  |             |   |
| Ш            | U       | Ш                     | U           | U       | Ш                  | Ц   | Ц         | Ш       | Ц    | $\parallel$ | Ц |

- EXISTING HEADHOUSE

### **PRESERVATION OPTIONS - TYPICAL SECTIONS**

**PROPOSED ELEVATION** 

THINK CONTEXT