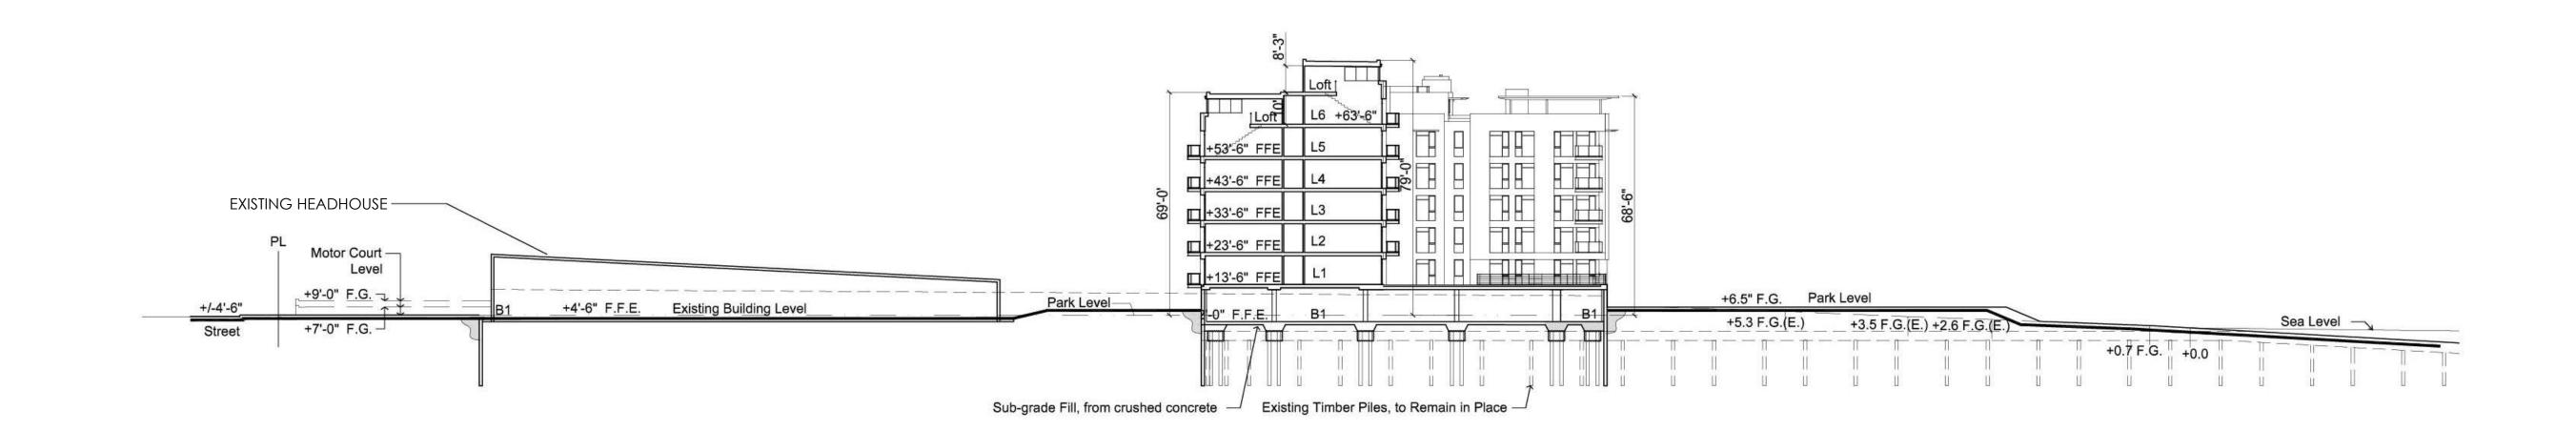

# ALAMEDA SHIPWAYS 1200 MARINA VILLAGE PARKWAY, ALAMEDA, CA 94501

Aliso Viejo CA 92656

949/900-1220

BUILDING SECTION A-A

### PRESERVATION OPTIONS - TYPICAL SECTIONS

H-16

949/900-1220

Center Facade Elements from Shipways 1 & 4 to be removed and re-installed at each corner

PROPOSED ELEVATION

THINK CONTEXT