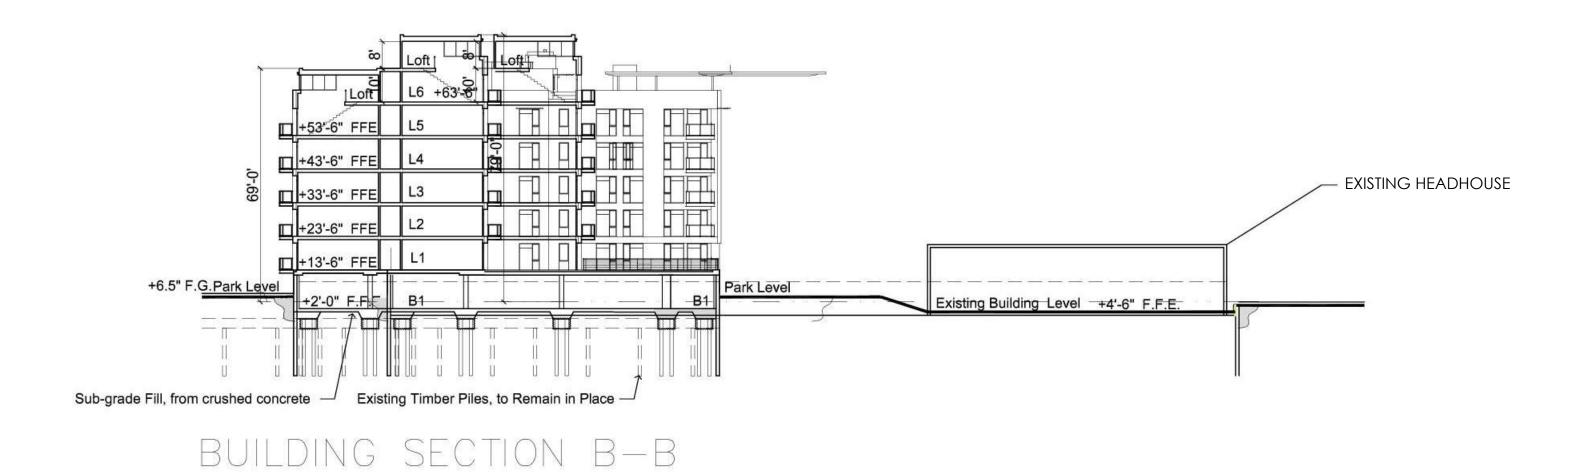

# ALAMEDA SHIPWAYS 1200 MARINA VILLAGE PARKWAY, ALAMEDA, CA 94501

Aliso Viejo CA 92656

949/900-1220

BUILDING SECTION A-A

### PRESERVATION OPTIONS - TYPICAL SECTIONS

H-16

949/900-1220

Center Facade Elements from Shipways 1 & 4 to be removed and re-installed at each corner

PROPOSED ELEVATION

THINK CONTEXT