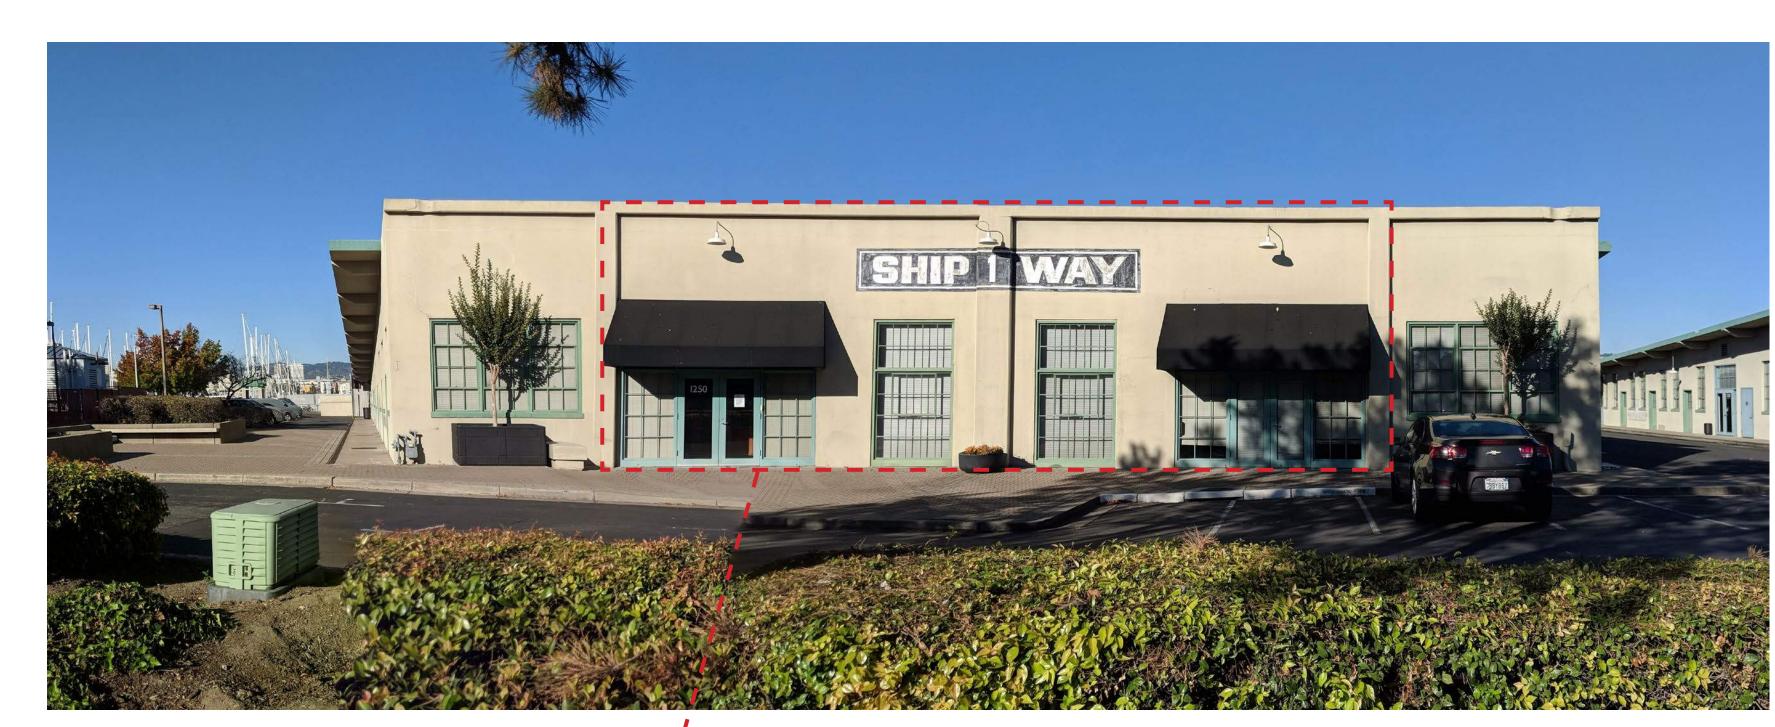

### PRESERVATION OPTIONS - TYPICAL SECTIONS

H-16

949/900-1220

Center Facade Elements from Shipways 1 & 4 to be removed and re-installed at each corner

PROPOSED ELEVATION

THINK CONTEXT

#### PRESERVATION OPTION 4 - PARTIAL FACADE PRESERVATION