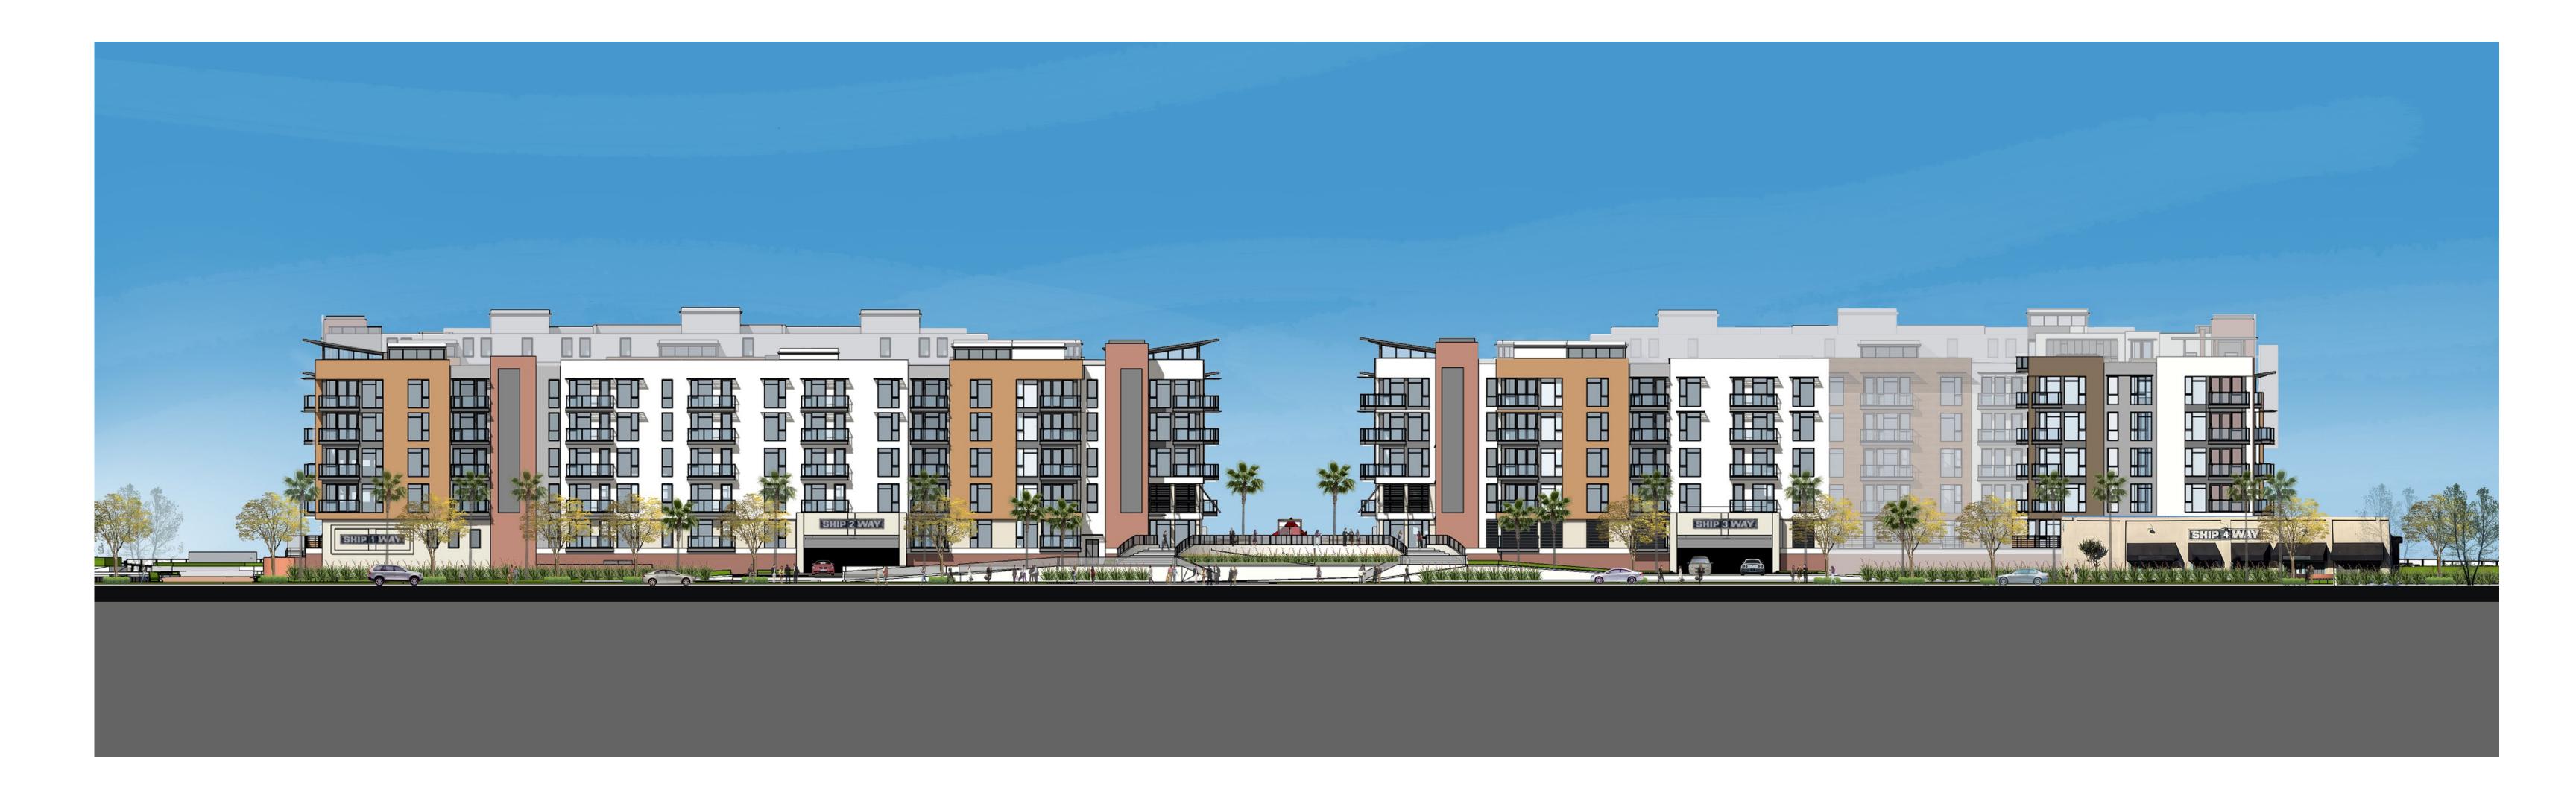

### PRESERVATION OPTIONS - TYPICAL SECTIONS

H-16

949/900-1220

Center Facade Elements from Shipways 1 & 4 to be removed and re-installed at each corner

PROPOSED ELEVATION

THINK CONTEXT

#### PRESERVATION OPTION 4 - PARTIAL FACADE PRESERVATION