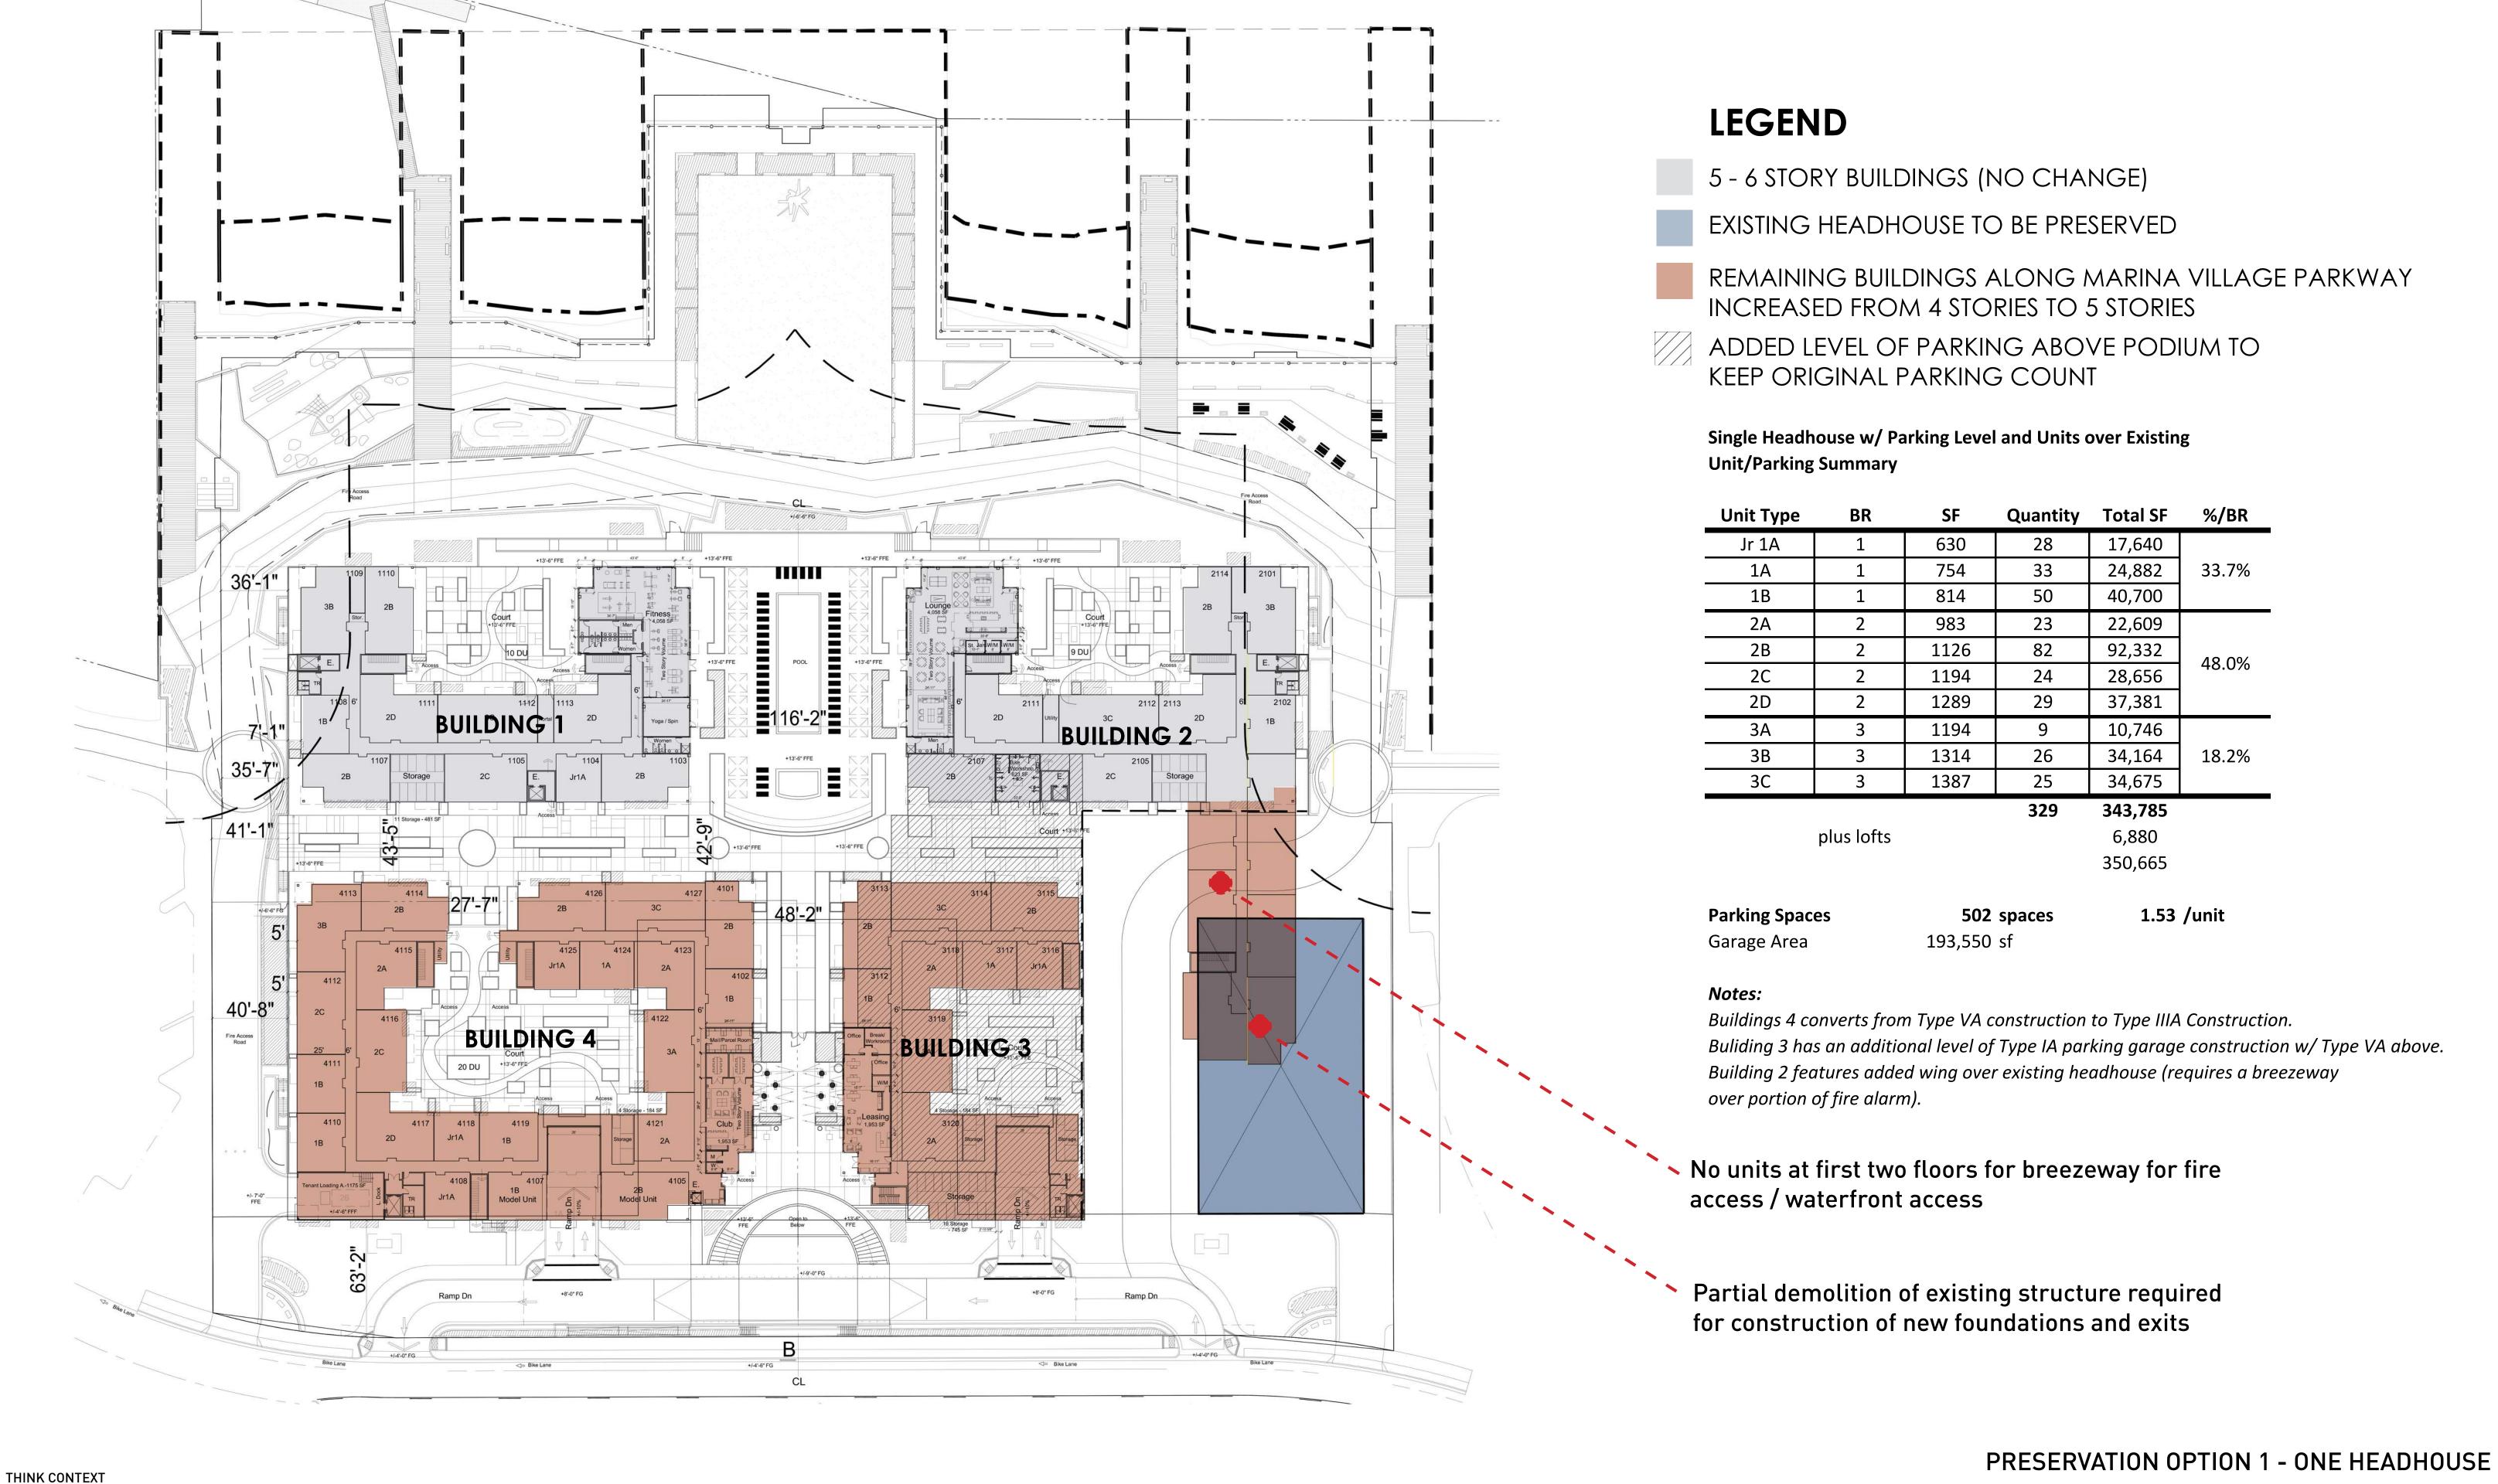

### PRESERVATION OPTION 1 - ONE HEADHOUSE

H-11

# **LEGEND**

5 - 6 STORY BUILDINGS (CHANGE TO FULL 6TH STORY)

EXISTING HEADHOUSE TO BE PRESERVED

REMAINING BUILDINGS ALONG MARINA VILLAGE PARKWAY INCREASED FROM 4 STORIES TO 5/6 STORIES

ADDED LEVEL OF PARKING ABOVE PODIUM TO KEEP ORIGINAL PARKING COUNT

# Single Headhouse w/ Parking Level Unit/Parking Summary

| <b>Unit Type</b> | BR | SF   | Quantity | Total SF | %/BR  |
|------------------|----|------|----------|----------|-------|
| Jr 1A            | 1  | 630  | 29       | 18,270   |       |
| 1A               | 1  | 754  | 34       | 25,636   | 33.7% |
| 1B               | 1  | 814  | 48       | 39,072   |       |
| 2A               | 2  | 983  | 25       | 24,575   |       |
| 2B               | 2  | 1126 | 83       | 93,458   | 47.7% |
| 2C               | 2  | 1194 | 20       | 23,880   |       |
| 2D               | 2  | 1289 | 29       | 37,381   |       |
| 3A               | 3  | 1194 | 10       | 11,940   |       |
| 3B               | 3  | 1314 | 21       | 27,594   | 18.5% |
| 3C               | 3  | 1387 | 30       | 41,610   |       |

329343,416plus lofts6,880350,296

Parking Spaces 502 spaces 1.53 /unit

Garage Area 193,550 sf

#### Notes:

Buildings 3 and 4 convert from Type VA construction to Type IIIA Construction. Buliding 3 has an additional level of Type IA parking garage construction.

THINK CONTEXT