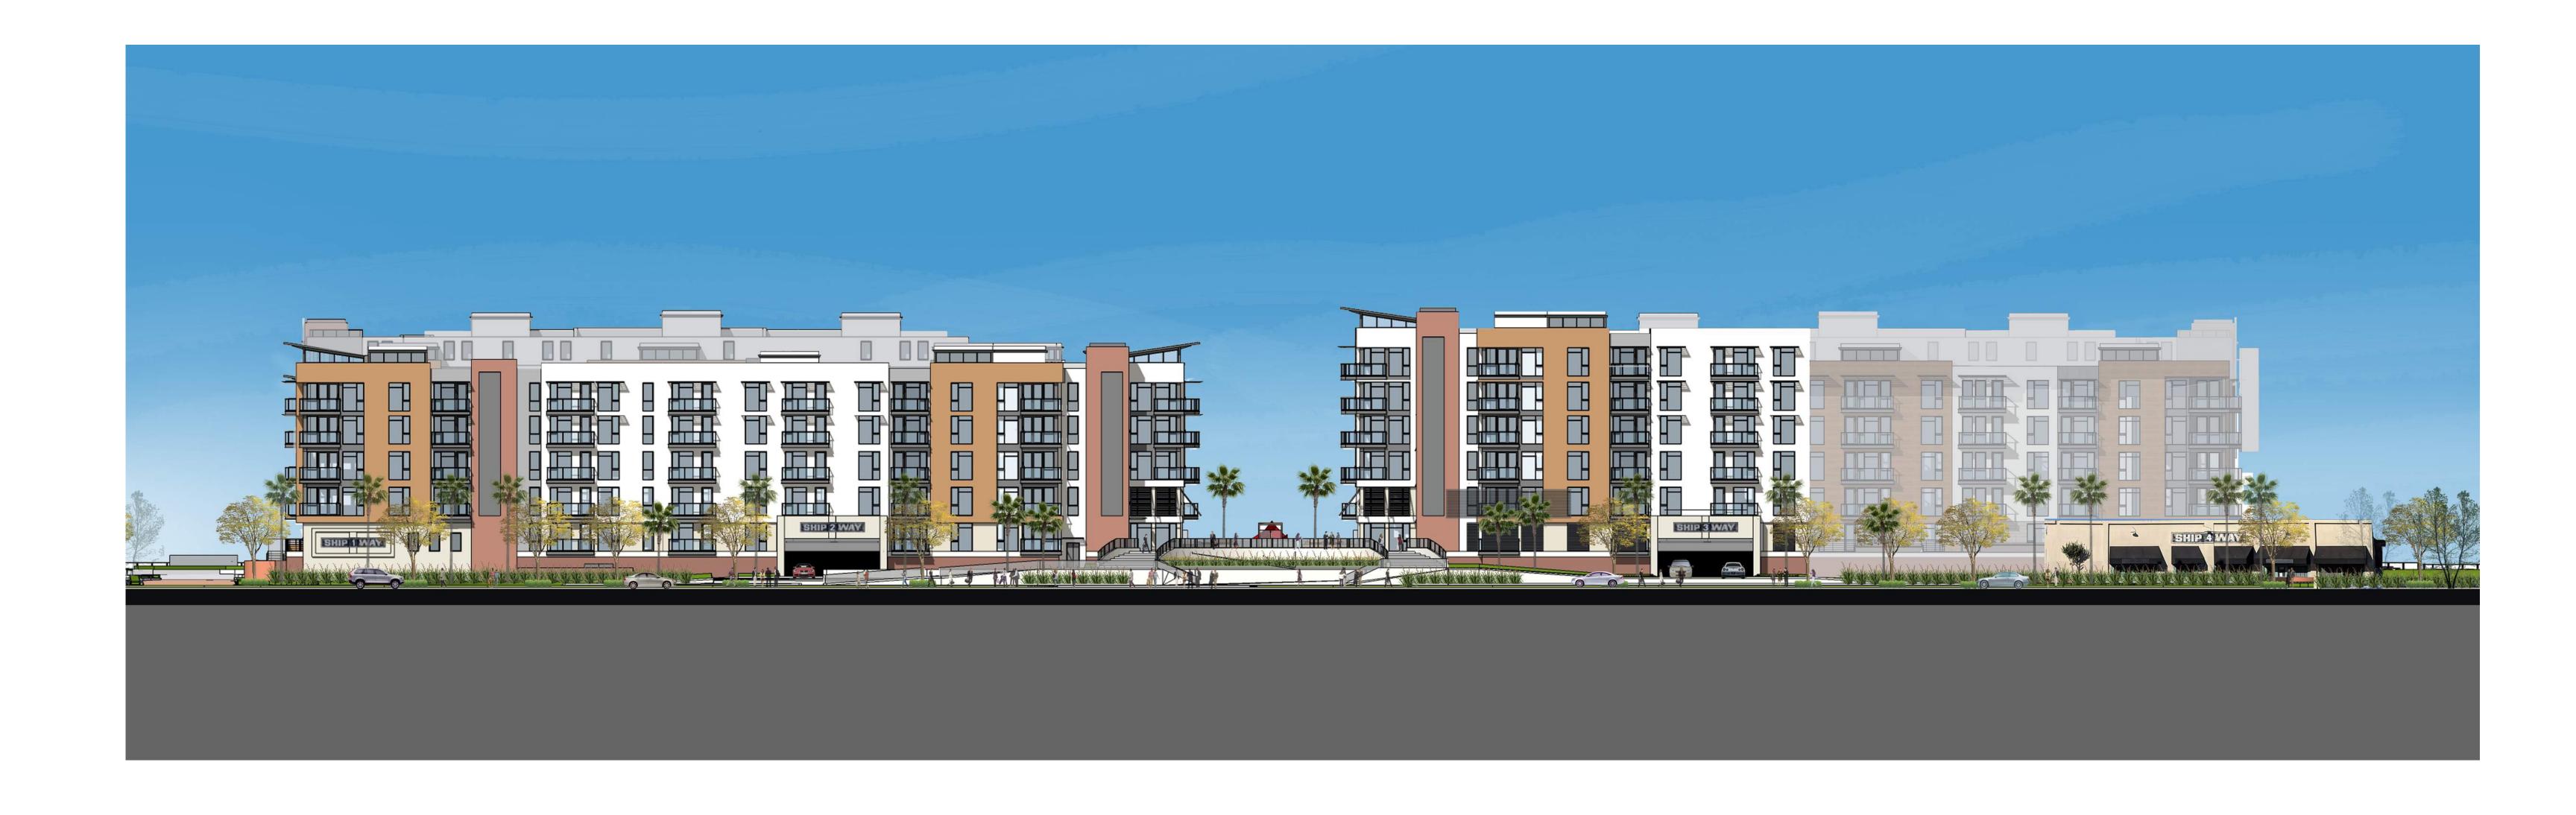

### PRESERVATION OPTIONS - TYPICAL SECTIONS

H-16

949/900-1220

Center Facade Elements from Shipways 1 & 4 to be removed and re-installed at each corner

PROPOSED ELEVATION

THINK CONTEXT

#### PRESERVATION OPTION 4 - PARTIAL FACADE PRESERVATION