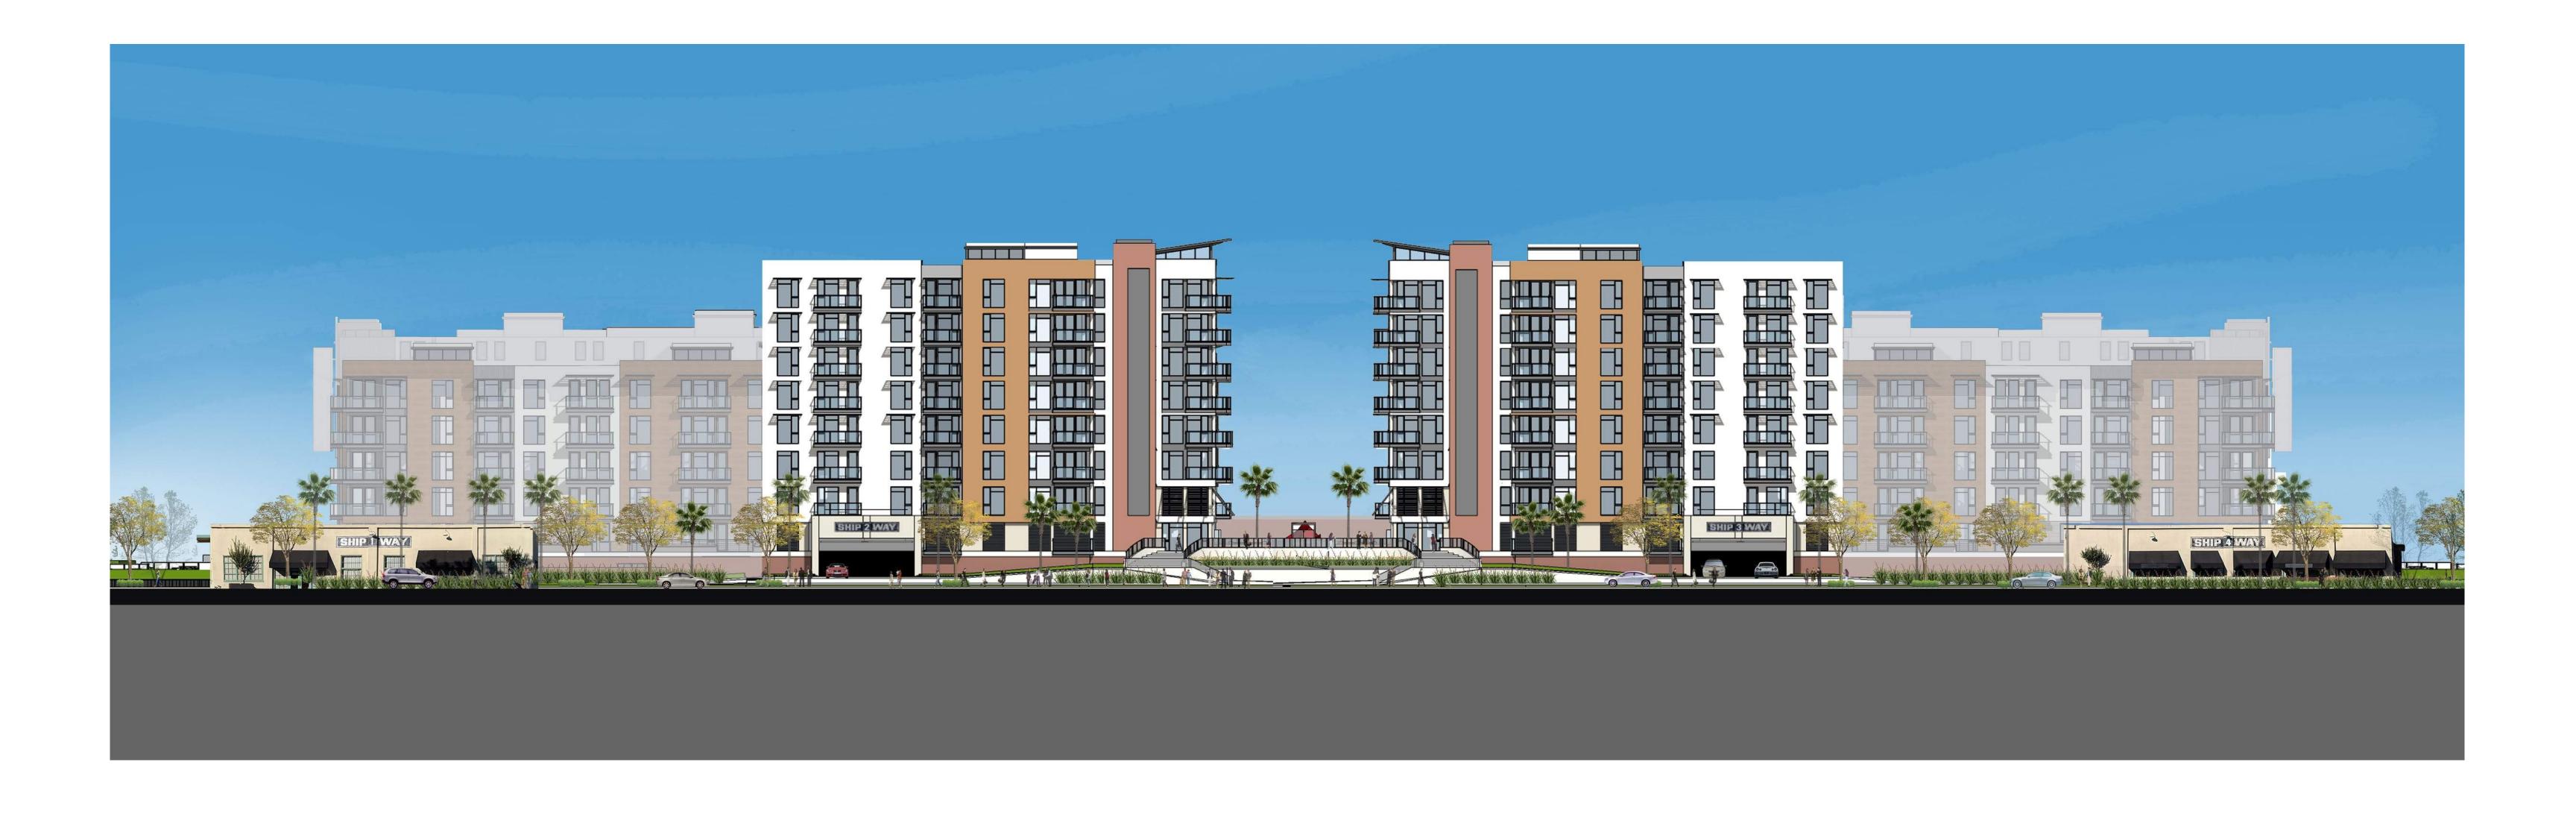

### PRESERVATION OPTIONS - TYPICAL SECTIONS

H-16

949/900-1220

Center Facade Elements from Shipways 1 & 4 to be removed and re-installed at each corner

PROPOSED ELEVATION

THINK CONTEXT

#### PRESERVATION OPTION 4 - PARTIAL FACADE PRESERVATION