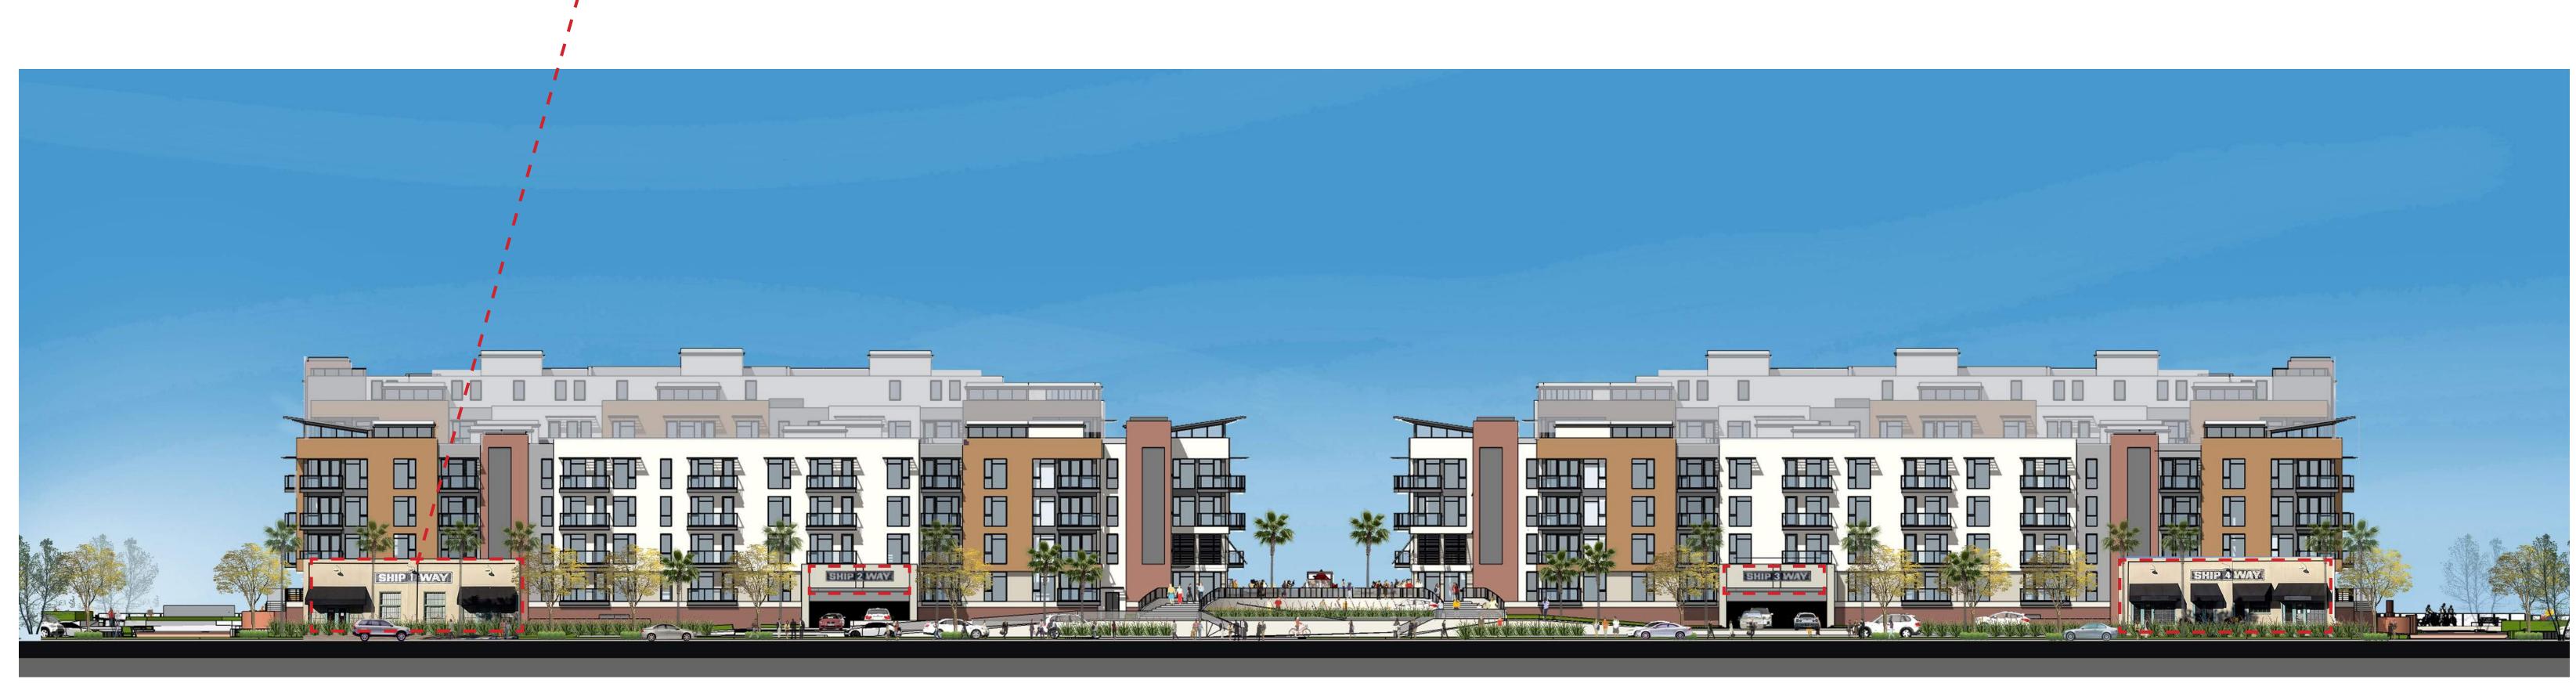

### PRESERVATION OPTIONS - TYPICAL SECTIONS

H-16

949/900-1220

Center Facade Elements from Shipways 1 & 4 to be removed and re-installed at each corner

PROPOSED ELEVATION

THINK CONTEXT

#### PRESERVATION OPTION 4 - PARTIAL FACADE PRESERVATION