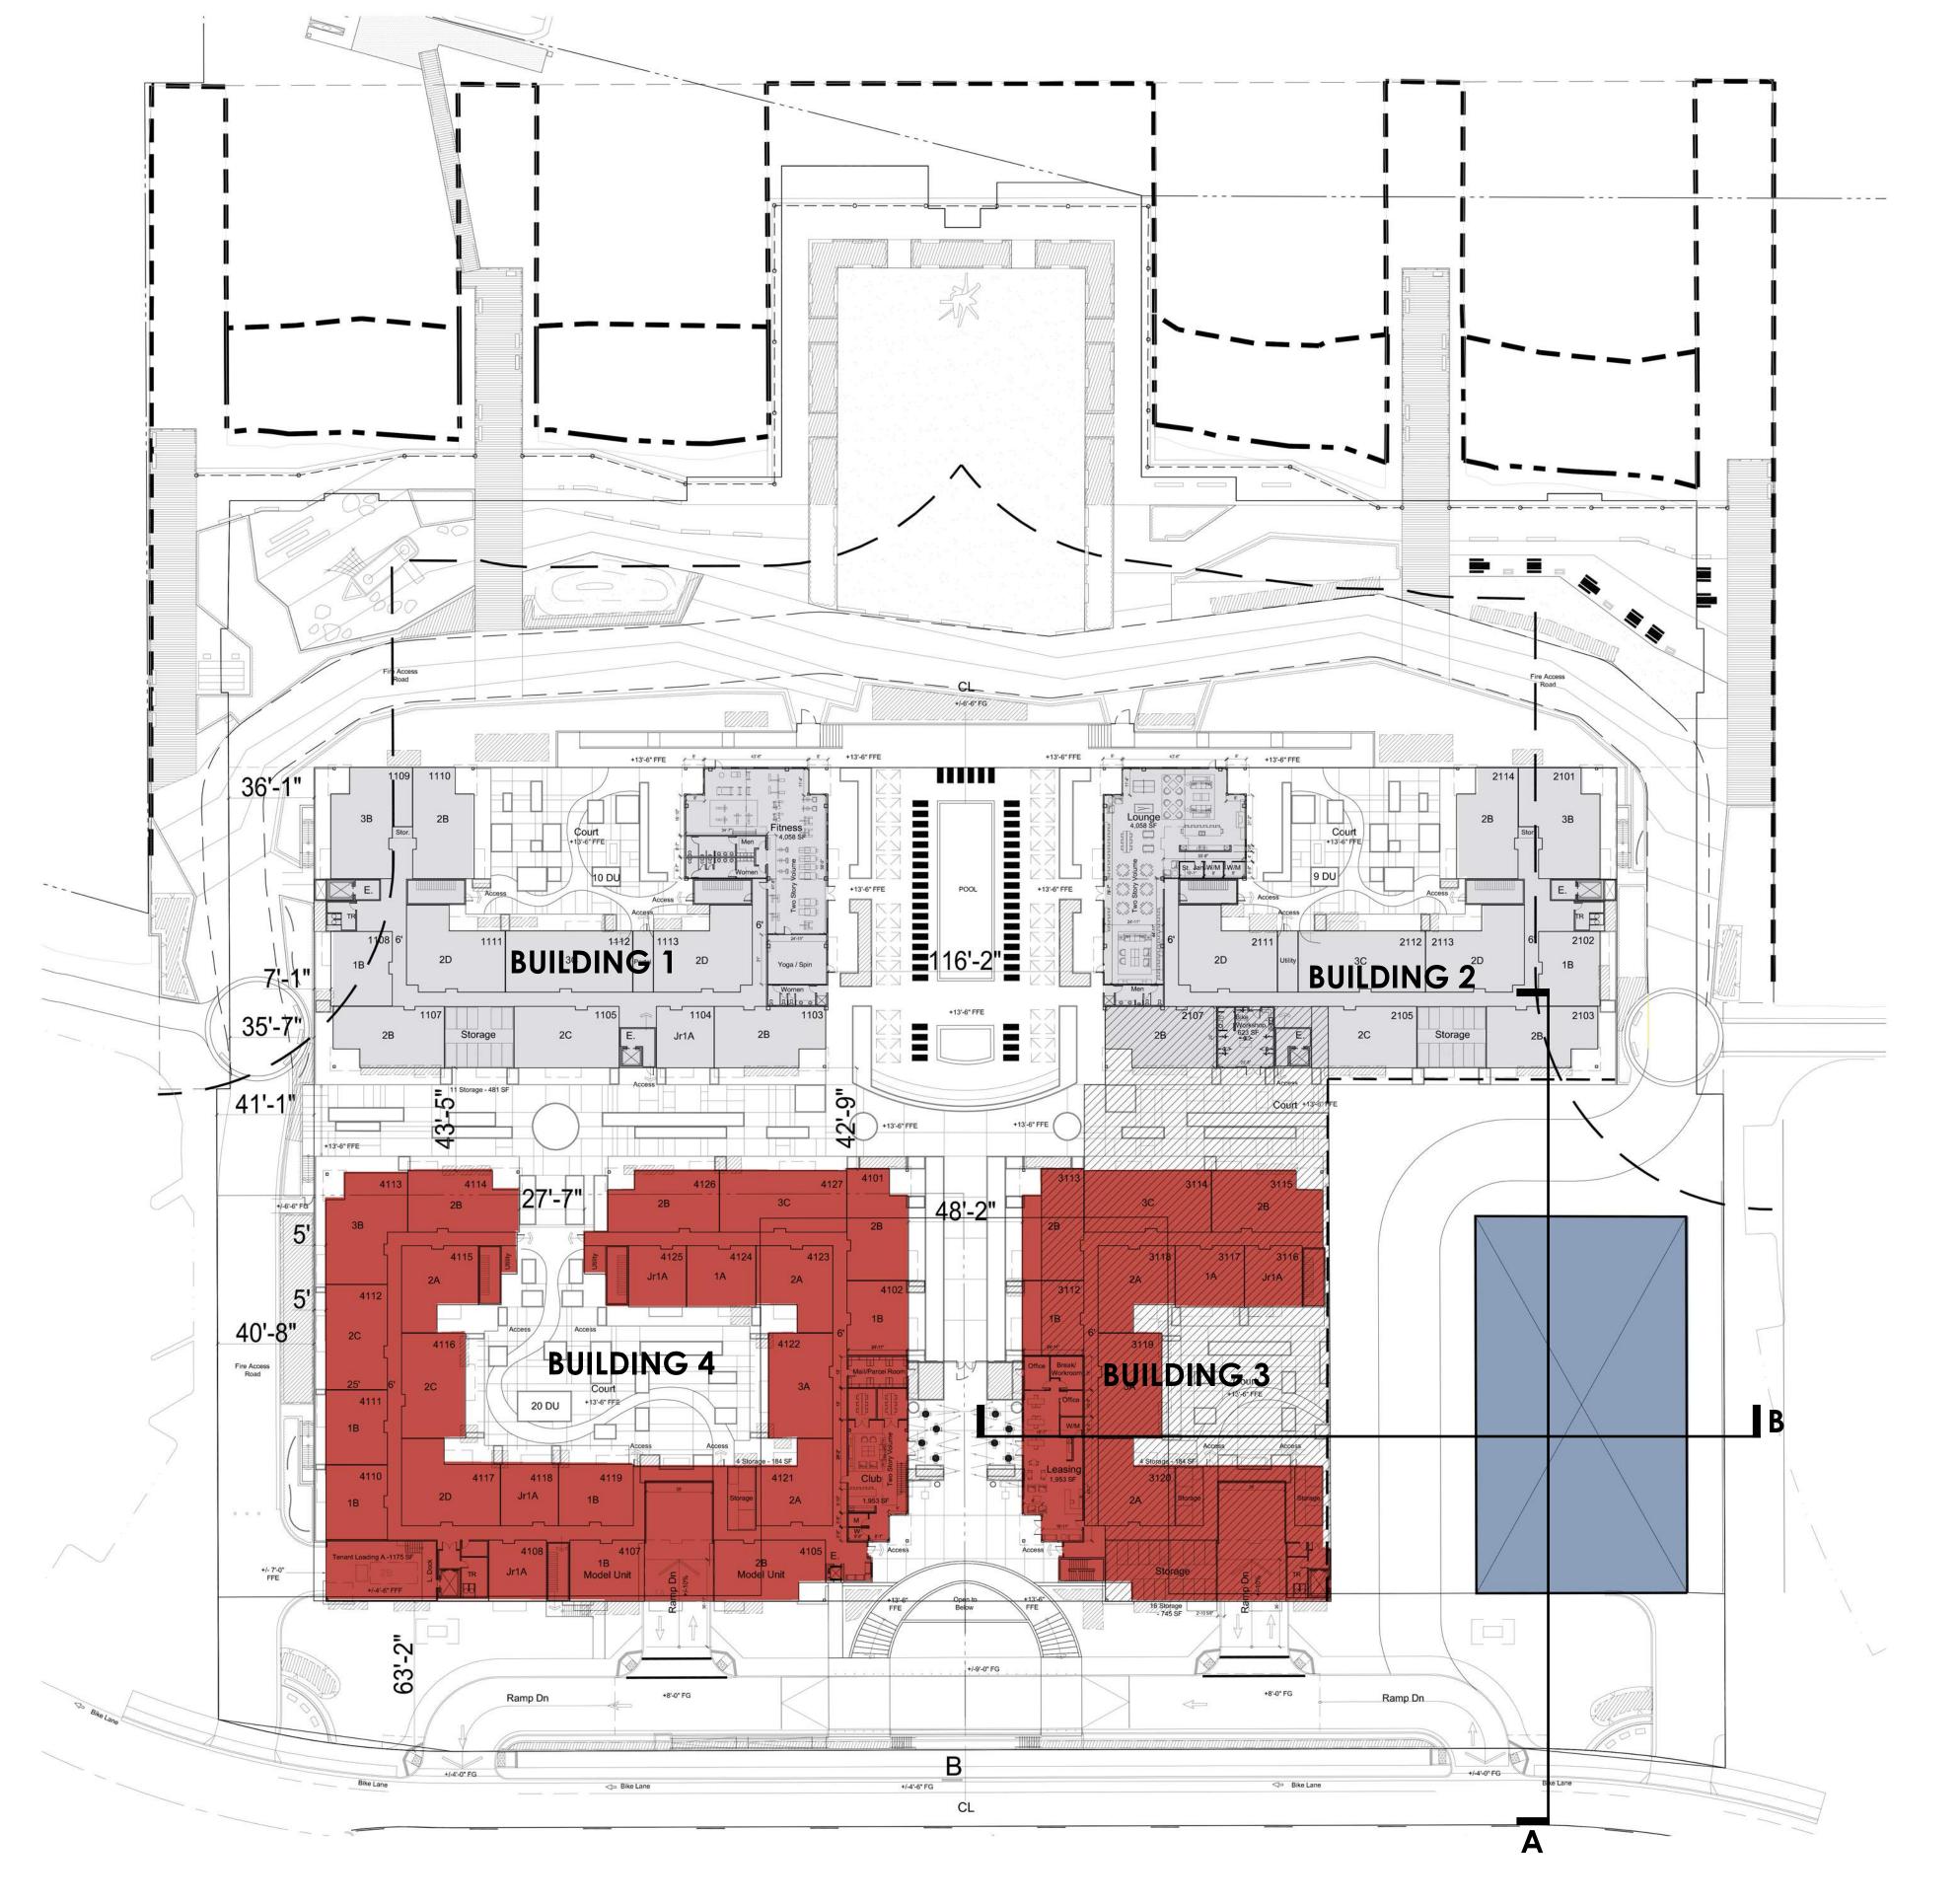

### PRESERVATION OPTION 1 - ONE HEADHOUSE

H-11

# **LEGEND**

5 - 6 STORY BUILDINGS (CHANGE TO FULL 6TH STORY)

EXISTING HEADHOUSE TO BE PRESERVED

REMAINING BUILDINGS ALONG MARINA VILLAGE PARKWAY INCREASED FROM 4 STORIES TO 5/6 STORIES

ADDED LEVEL OF PARKING ABOVE PODIUM TO KEEP ORIGINAL PARKING COUNT

# Single Headhouse w/ Parking Level Unit/Parking Summary

| <b>Unit Type</b> | BR | SF   | Quantity | Total SF | %/BR  |
|------------------|----|------|----------|----------|-------|
| Jr 1A            | 1  | 630  | 29       | 18,270   |       |
| 1A               | 1  | 754  | 34       | 25,636   | 33.7% |
| 1B               | 1  | 814  | 48       | 39,072   |       |
| 2A               | 2  | 983  | 25       | 24,575   |       |
| 2B               | 2  | 1126 | 83       | 93,458   | 47.7% |
| 2C               | 2  | 1194 | 20       | 23,880   |       |
| 2D               | 2  | 1289 | 29       | 37,381   |       |
| 3A               | 3  | 1194 | 10       | 11,940   |       |
| 3B               | 3  | 1314 | 21       | 27,594   | 18.5% |
| 3C               | 3  | 1387 | 30       | 41,610   |       |

329343,416plus lofts6,880350,296

Parking Spaces 502 spaces 1.53 /unit

Garage Area 193,550 sf

#### Notes:

Buildings 3 and 4 convert from Type VA construction to Type IIIA Construction. Buliding 3 has an additional level of Type IA parking garage construction.

THINK CONTEXT