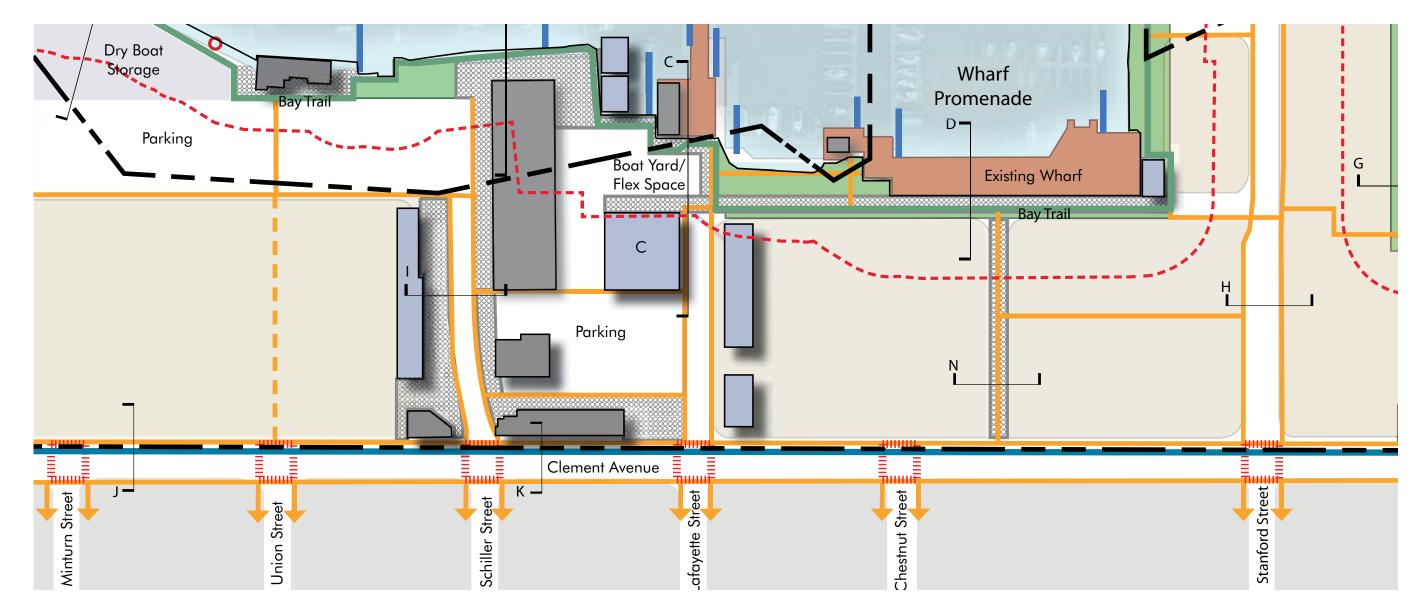

#### Sections Key Map

### Section C - Maritime Commercial Core

Public Access and Open Space: Sections

Sections Key Map

Parks & Recreation January 10, 2019

Page: 18

Section E - Bay Trail Parking

### Section F - Harbor View Park

Public Access and Open Space: Sections

Sections Key Map

### Section G - Waterlife Park

Public Access and Open Space: Sections

Sections Key Map

ALAMEDA MARINA

### Section H - Typical Local Street ROW

Public Access and Open Space: Sections

### Section I - Schiller Street ROW

Sections Key Map

ALAMEDA MARINA Parks & Recreation

January 10, 2019

Section K - Clement Avenue at Existing Building 21

Section N - Emergency Vehicle Access Route

### Section L - Clement Avenue at Townhomes

Sections Key Map