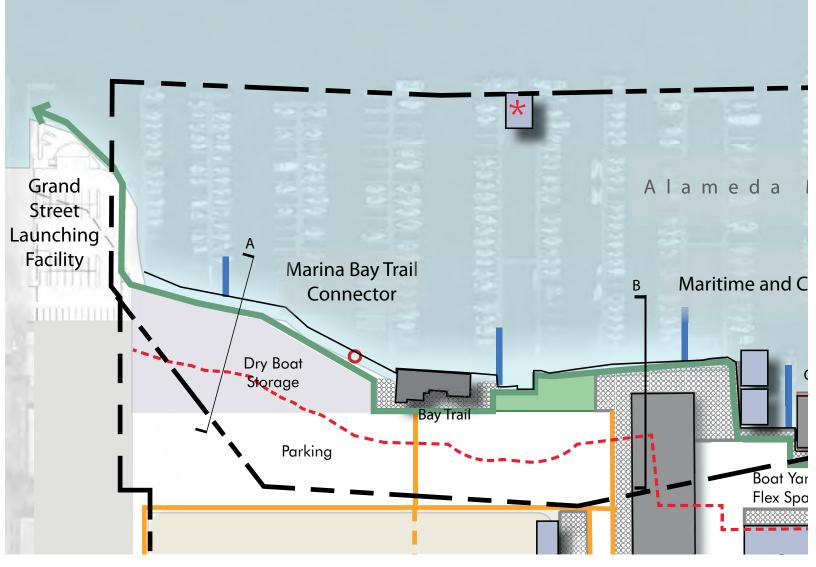

halt Path

# Site Elements Concept Imagery

## <u>Furnishings</u>



Picnic Table: Alameda Rec & Park Standard



Bench: Alameda Rec & Park Standard



Bike Rack







Picnic Table: Alternative





Trash and Recycling Receptacles: Alameda Rec & Park Standard



Trash and Recycling Receptacles: Alternative



**BBQ: Alternative** 



Kayak Storage





## <u>Signage</u>





## Fences, Railings and Gangways



Gangways



Railings

# Site Elements Concept Imagery





### **Maritime Element and Artifacts**



Boat Hoist

## Lighting





Bollard Light



Historic Ship Cleat



Historic Ship Propeller



Pedestrain Light: Alameda Park Standard



Pedestrain Light: Alternative



Section A - Marina Bay Trail Connector



Section B - Maritime Plaza



Public Access and Open Space: Sections



#### Sections Key Map



### Section C - Maritime Commercial Core







Public Access and Open Space: Sections





Sections Key Map



Parks & Recreation January 10, 2019

Page: 18

Section E - Bay Trail Parking



### Section F - Harbor View Park



Public Access and Open Space: Sections



Sections Key Map



### Section G - Waterlife Park



Public Access and Open Space: Sections



Sections Key Map



ALAMEDA MARINA

### Section H - Typical Local Street ROW







Public Access and Open Space: Sections



### Section I - Schiller Street ROW





Sections Key Map



ALAMEDA MARINA Parks & Recreation

January 10, 2019



Section K - Clement Avenue at Existing Building 21

Section N - Emergency Vehicle Access Route







### Section L - Clement Avenue at Townhomes



Sections Key Map