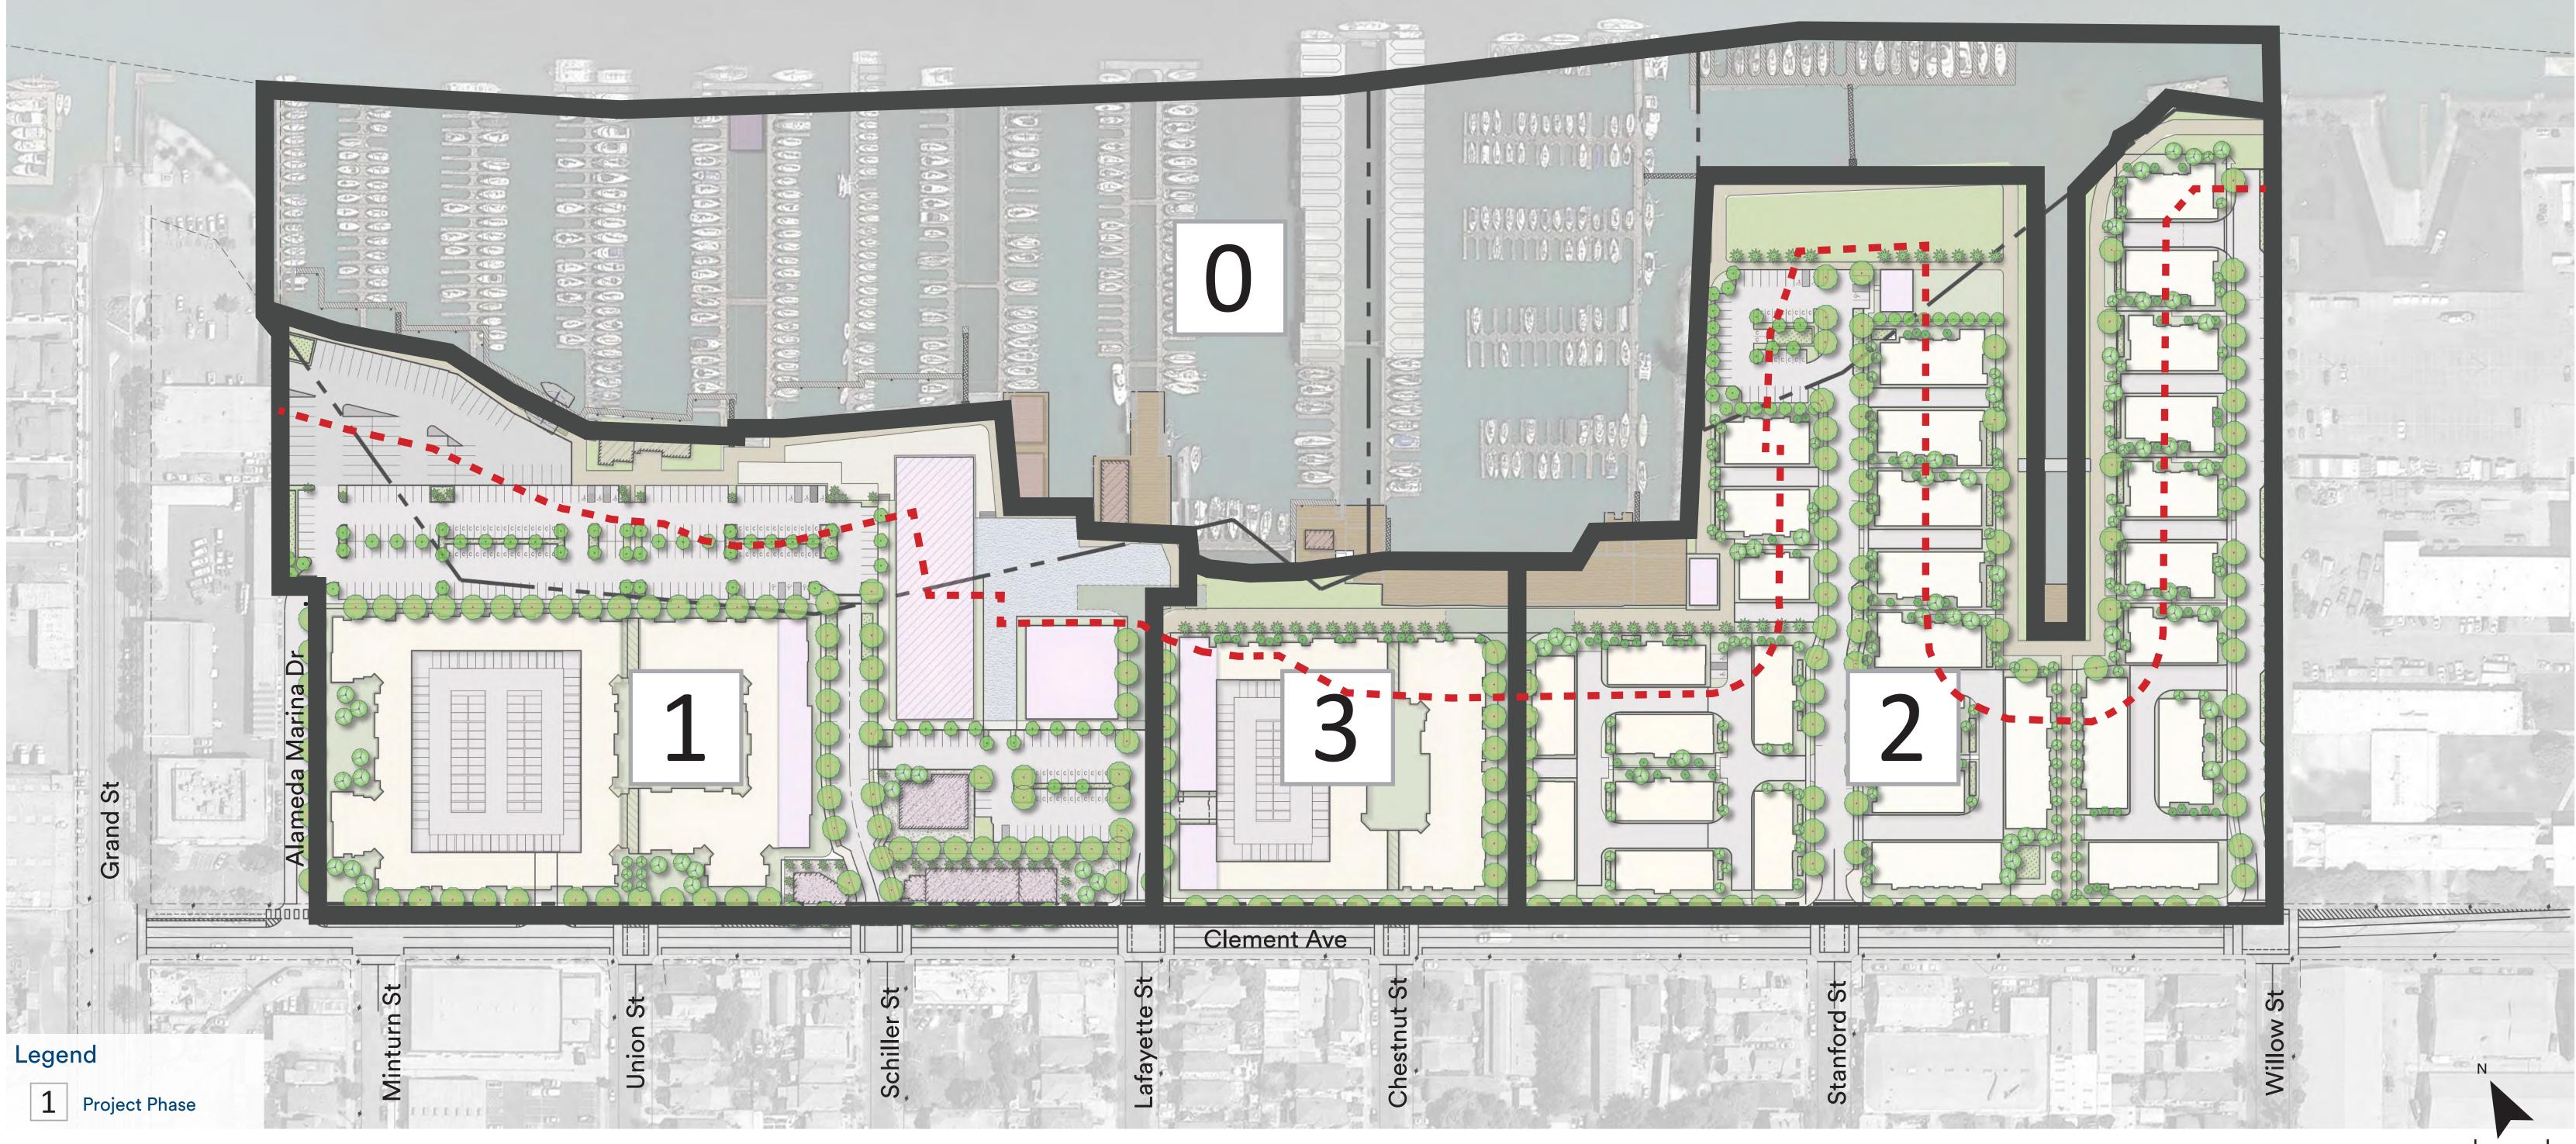

### **PRELIMINARY DEVELOPMENT SCHEDULE**

The project may be constructed and occupied in phases. The anticipated phasing is four phases as shown in the phasing diagram and is as follows:

- Phase 0: This phase runs in parallel to Phases 1, 2, and 3 and covers the shoreline infrastructure and sea level rise protection improvements and upgrades for the marina.

# **Proposed Phasing Plan**

• Phase 1: Maritime and Commercial Core, Multifamily Residential High Density, and Waterfront Open Space, including adjacent Phase 0 improvements, covering the approximate area between Minturn Street and Lafayette Street. • Phase 2: Multifamily Residential, Multifamily Residential Medium Density, Waterfront Open Space, and Open Space, including adjacent Phase 0 improvements, covering the approximate area between Chestnut Street and Willow Street. • Phase 3: Multifamily Residential High Density, Waterfront Open Space, and Open Space, including adjacent Phase 0 improvements, covering the approximate area between Lafayette Street and Chestnut Street.

Each phase shall include at minimum, the adjacent shoreline improvements and adjacent Clement Avenue improvements. Phase 0 only includes improvements to floating docks and slips