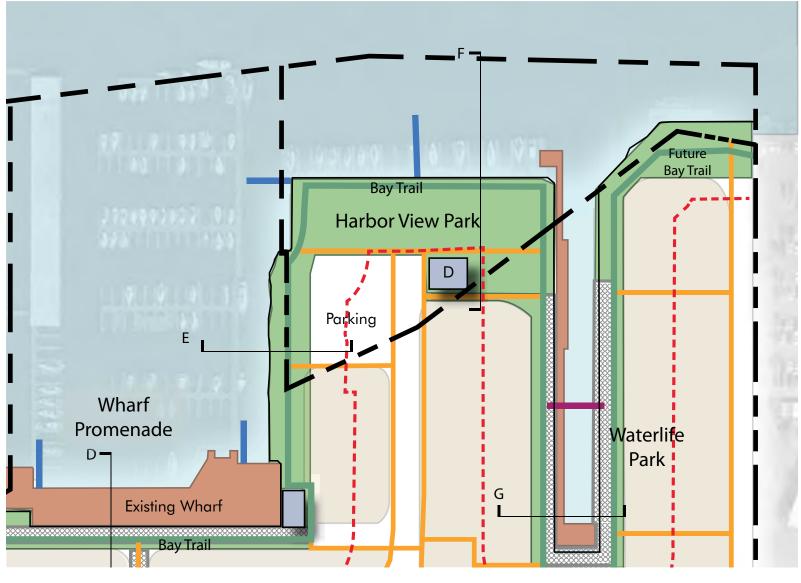

#### Sections Key Map

### Section C - Maritime Commercial Core

Public Access and Open Space: Sections

Sections Key Map

Parks & Recreation January 10, 2019

Page: 18

Section E - Bay Trail Parking