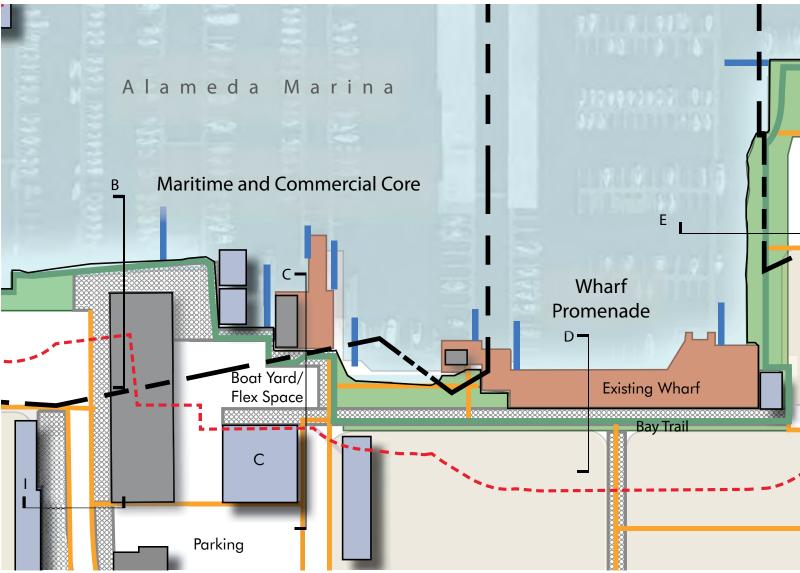

ch: Alameda Rec & Park Standard



Bike Rack







Picnic Table: Alternative





Trash and Recycling Receptacles: Alameda Rec & Park Standard



Trash and Recycling Receptacles: Alternative



**BBQ: Alternative** 



Kayak Storage





## <u>Signage</u>





## Fences, Railings and Gangways



Gangways



Railings

# Site Elements Concept Imagery





### **Maritime Element and Artifacts**



Boat Hoist

## Lighting





Bollard Light



Historic Ship Cleat



Historic Ship Propeller



Pedestrain Light: Alameda Park Standard



Pedestrain Light: Alternative



Section A - Marina Bay Trail Connector



Section B - Maritime Plaza



Public Access and Open Space: Sections



#### Sections Key Map



### Section C - Maritime Commercial Core







Public Access and Open Space: Sections





Sections Key Map



Parks & Recreation January 10, 2019

Page: 18

Section E - Bay Trail Parking



### Section F - Harbor View Park



Public Access and Open Space: Sections



Sections Key Map



### Section G - Waterlife Park



Public Access and Open Space: Sections



Sections Key Map



ALAMEDA MARINA

### Section H - Typical Local Street ROW







Public Access and Open Space: Sections



### Section I - Schiller Street ROW





Sections Key Map



ALAMEDA MARINA Parks & Recreation

January 10, 2019



Section K - Clement Avenue at Existing Building 21

Section N - Emergency Vehicle Access Route







### Section L - Clement Avenue at Townhomes



Sections Key Map