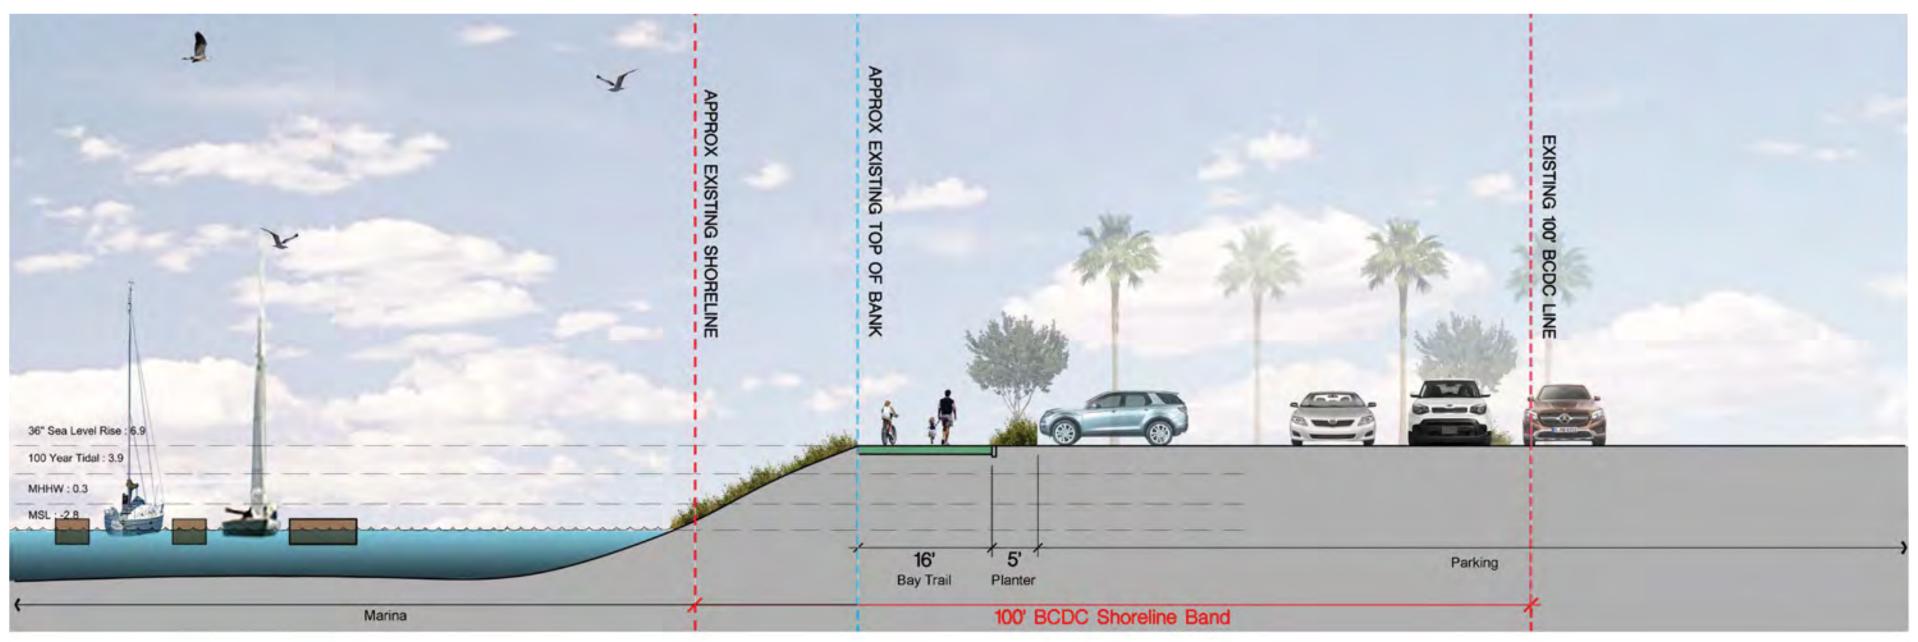

### Section F - Harbor View Park

Public Access and Open Space: Sections

Sections Key Map