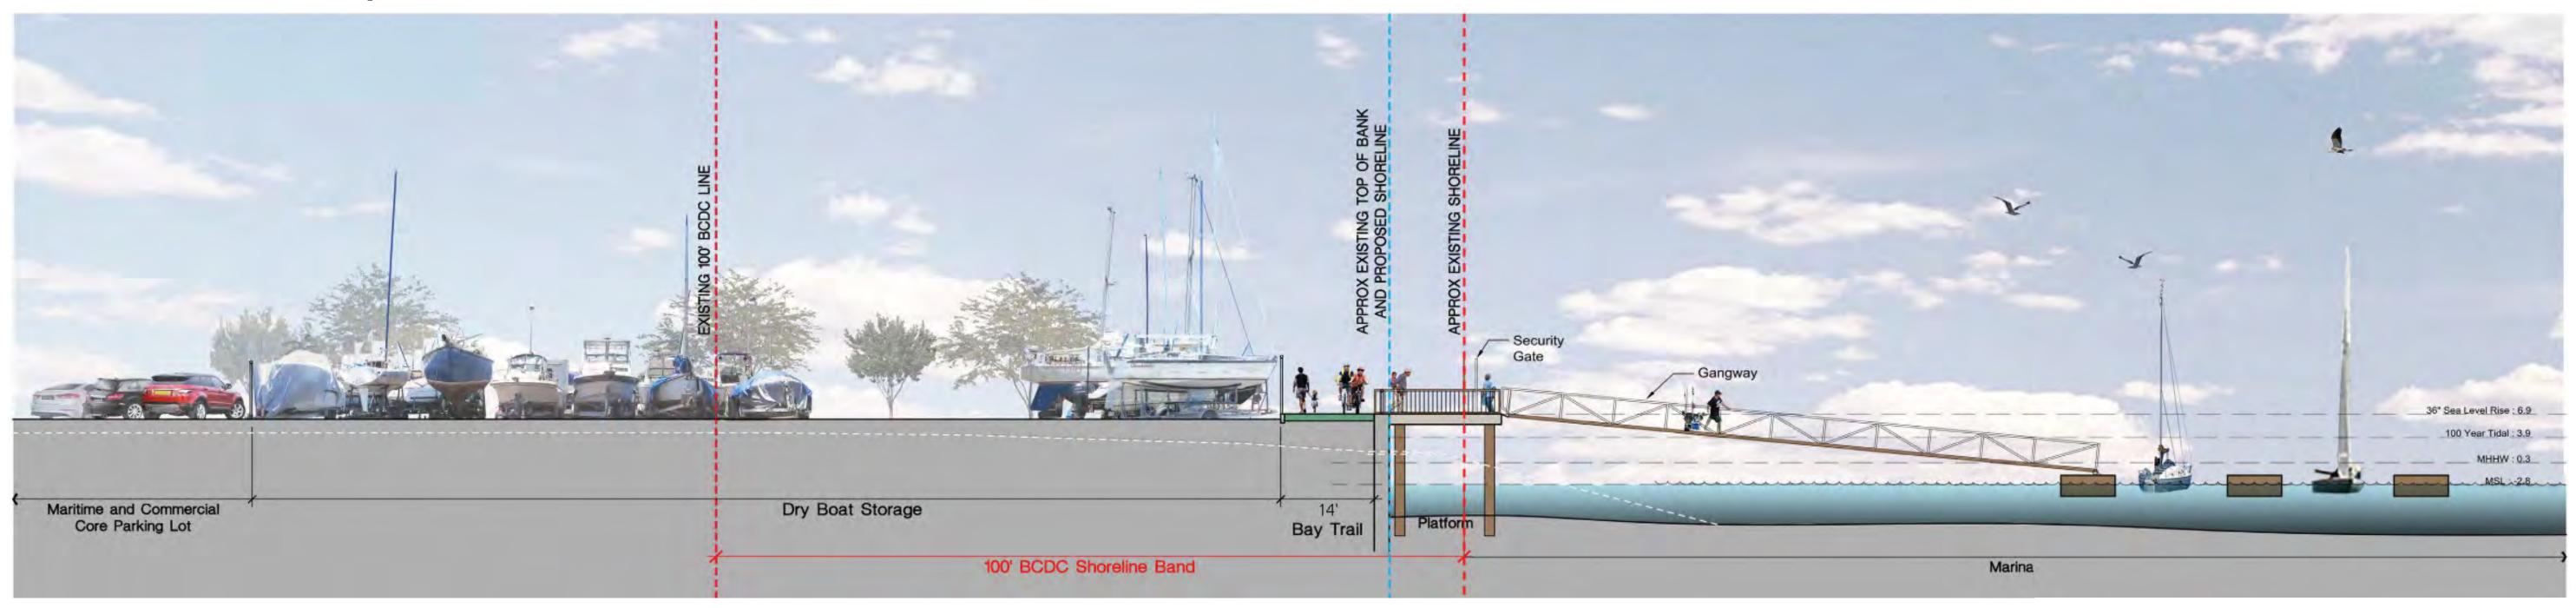

## Lighting

Bollard Light

Historic Ship Cleat

Historic Ship Propeller

Pedestrain Light: Alameda Park Standard

Pedestrain Light: Alternative

Section A - Marina Bay Trail Connector

Section B - Maritime Plaza