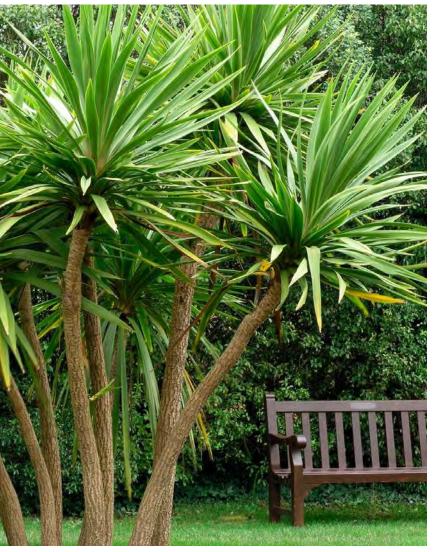

#### WATERLIFE PARK PERSPECTIVE

|                                                                                     |                                            |           | 1                 | 2                   | 3         | 4                | 5         | 6        | 7           |
|-------------------------------------------------------------------------------------|--------------------------------------------|-----------|-------------------|---------------------|-----------|------------------|-----------|----------|-------------|
|                                                                                     |                                            |           |                   |                     |           |                  |           |          |             |
|                                                                                     |                                            | (WUCOLS*) | y Trail Connector | and Commercial Core | Promenade | Harbor View Park | Park      | Corridor | l Blocks    |
|                                                                                     |                                            | Use       | Вау               |                     | Pro       | Vie              |           |          | ntia        |
|                                                                                     |                                            |           | Marina            | Maritime            | Wharf     | bor              | Waterlife | Clement  | Residential |
| Botanical Name                                                                      | Common Name                                | Water     | Ma                | Mai                 | Wh        | Har              | Wa        | Cler     | Res         |
| Trees                                                                               |                                            |           |                   |                     |           |                  |           |          |             |
| 1 Acer rubrum 'October Glory'                                                       | October Glory Maple                        | Μ         |                   |                     | Х         | Х                | Х         |          |             |
| 2 Arbutus 'Marina'                                                                  | Marina Strawberry Tree                     | L         | х                 | х                   |           | Х                | Х         |          | х           |
| 3 Cordyline Australis                                                               | Dracaena Palm                              | L         |                   |                     |           | Х                | Х         |          | Х           |
| 4 Lagerstroemia indica x fauriei 'Natchez'                                          | Natchez Crape Myrtle                       | L         |                   |                     | Х         | Х                | Х         |          | Х           |
| 5 Lagerstroemia indica x fauriei 'Tuscarora'                                        | Tuscarora Crape Myrtle                     |           |                   |                     | X         | X                | Х         |          | X           |
| <ul><li>6 Lophostemon confertus</li><li>7 Magnolia grandiflora 'St. Mary'</li></ul> | Brisbane Box<br>St. Mary Southern Magnolia | M<br>M    | X<br>X            | X<br>X              |           | X<br>X           |           |          | X<br>X      |
| 8 Metrosideros excelsa                                                              | New Zealand Christmas Tree                 |           | X                 | x                   |           | ^                |           |          | ^<br>X      |
| 9 Melaleuca quinquenervia                                                           | Paperbark                                  | L         |                   |                     |           |                  |           |          | X           |
| 10 Platanus acerifolia 'Columbia'                                                   | Columbia London Plane Tree                 | –<br>M    |                   |                     |           |                  |           | х        |             |
| 11 Platanus x hispanica 'Yarwood'                                                   | Yarwood London Plane Tree                  | M         |                   |                     |           |                  |           | X        |             |
| 12 Phoenix dactylifera 'Medjool'                                                    | Medjool Date Palm                          | L         |                   |                     | х         | х                |           |          |             |
| 13 Pistacia chinensis 'Keith Davey'                                                 | Chinese Pistache                           | L         | Х                 | Х                   |           | х                |           |          |             |
| 14 Tristania laurina 'Elegant'                                                      | Elegant Water Gum                          | Μ         | Х                 | х                   |           | Х                |           |          | Х           |
| 15 Washingtonia robusta                                                             | Mexican Fan Palm                           | L         | х                 |                     |           | х                |           |          |             |
| Shrubs                                                                              | I                                          |           |                   |                     |           |                  |           |          |             |
| 16 Coleonema p. 'Sunset Gold'                                                       | Breath of Heaven                           | Μ         |                   |                     | Х         | Х                | Х         |          | Х           |
| 17 Cordyline 'Festival Grass'                                                       | Cordyline                                  | L         |                   |                     | Х         |                  | Х         |          | Х           |
| 18 Dodonaea viscosa 'Purpurea'                                                      | Purple Hopseed                             |           |                   |                     | Х         | Х                |           |          | Х           |
| 19 Escallonia rubra                                                                 | Escallonia                                 | M         | X                 | X                   |           | X                | X         |          | X           |
| 20 Eriogonum fasciculatum                                                           | California Buckwheat<br>Tree Mallow        |           |                   | X                   |           | Х                | X         |          | X           |
| 21 Lavatera assurgentiflora<br>22 Phlomis fruticosa                                 | Jerusalem Sage                             | M         |                   |                     | Х         |                  | Х         |          | X<br>X      |
| 23 Phormium                                                                         | Flax                                       |           | Х                 | х                   | ×         |                  | Х         | Х        | ^<br>X      |
| 24 Pittosporum tobira 'Variegata'                                                   | Mock Orange                                |           |                   | x                   | ~         | Х                | X         | ~        | X           |
| 25 Rhamnus californica 'Leatherleaf'                                                | Coffeeberry                                | L         |                   |                     | х         |                  |           |          | X           |
| 26 Westringia fruticosa                                                             | Coast Rosemary                             | L         | Х                 | х                   | х         | х                | х         |          | х           |
| Groundcovers                                                                        |                                            |           |                   |                     |           |                  |           |          |             |
| 27 Arctostaphylos 'Emerald carpet'                                                  | Manzanita                                  | L         | Х                 | Х                   | Х         | Х                | Х         |          | Х           |
| Arctostaphylos 'Point Reyes'                                                        | Sandberry                                  | L         | Х                 | Х                   | Х         | Х                | Х         |          | Х           |
| 28 Baccharis pilularis 'Pigeon Point'                                               | Dwarf Coyote Brush                         | L         | х                 | х                   |           |                  |           |          |             |
| 29 Ceanothus 'Yankee Point'                                                         | Yankee Point California Lilac              | L         | Х                 | Х                   | Х         | Х                |           |          | Х           |
| 30 Fragaria chiloensis                                                              | Beach Strawberry                           | M         | Х                 | Х                   |           | Х                |           |          |             |
| Gazania Mitsuwa 'Trailing Yellow'                                                   | Trailing Yellow Gazania                    | M         | Х                 | Х                   |           | Х                | Х         | Х        |             |
| Grevillea lanigera 'Coastal Gem'                                                    | Wooly Grevillea                            | L         | Х                 | Х                   |           | Х                | Х         |          |             |
| Grasses/Perennials 31 Anigozanthos                                                  | Kangaroo Paw                               |           |                   |                     | V         | V                | V         | V        | V           |
| 31 Angozantnos<br>32 Calamagrostis foliosa                                          | Mendocino Reed Grass                       | L<br>M    |                   |                     | Х         | Х                | X<br>X    | Х        | X<br>X      |
| 33 Festuca californica                                                              | Red Fescue                                 |           | Х                 | х                   | Х         | Х                | ×         | Х        | x           |
| Festuca idahoensis                                                                  | Idaho Fescue                               | VL        | X                 | X                   | X         | X                | X         | X        | X           |
| 34 Helictotrichon sempervirens                                                      | Blue Oat Grass                             | L         |                   |                     | X         | X                | X         |          | X           |
| 35 Iris douglasiana                                                                 | Douglas Iris                               | L         |                   |                     | Х         | Х                |           |          | Х           |
| 36 Limonium perezii                                                                 | Sea Lavender                               | L         |                   |                     |           | Х                | Х         |          |             |
| Lomandra longifolia                                                                 | Spiny-head Mat-rush                        | L         |                   |                     | Х         |                  | Х         |          | Х           |
| 37 Muhlenbergia rigens                                                              | Deer Grass                                 | L         |                   |                     | Х         | Х                |           |          | Х           |
| 38 Pennisetum a. 'Foxtrot'                                                          | Giant Fountain Grass                       | L         | <u> </u>          | Х                   | Х         | Х                | Х         | Х        | Х           |
| 39 Pennisetum a. 'Hameln'                                                           | Dwarf Fountain Grass                       | L         |                   | Х                   | Х         | Х                | Х         | Х        | Х           |
| Bio-Treatment                                                                       | Deulyslaw Card                             |           |                   |                     |           |                  |           |          |             |
| 40 Carex tumulicola                                                                 | Berkeley Sedge                             |           | X                 | X                   |           | X                | X         |          | X           |
| <ul><li>41 Chondropetalum tectorum</li><li>42 Juncus patens</li></ul>               | Cape Rush<br>California Gray Rush          |           | X                 | X                   |           | X                | X         |          | X           |
|                                                                                     |                                            |           | X                 | Х                   |           | Х                | Х         |          | Х           |