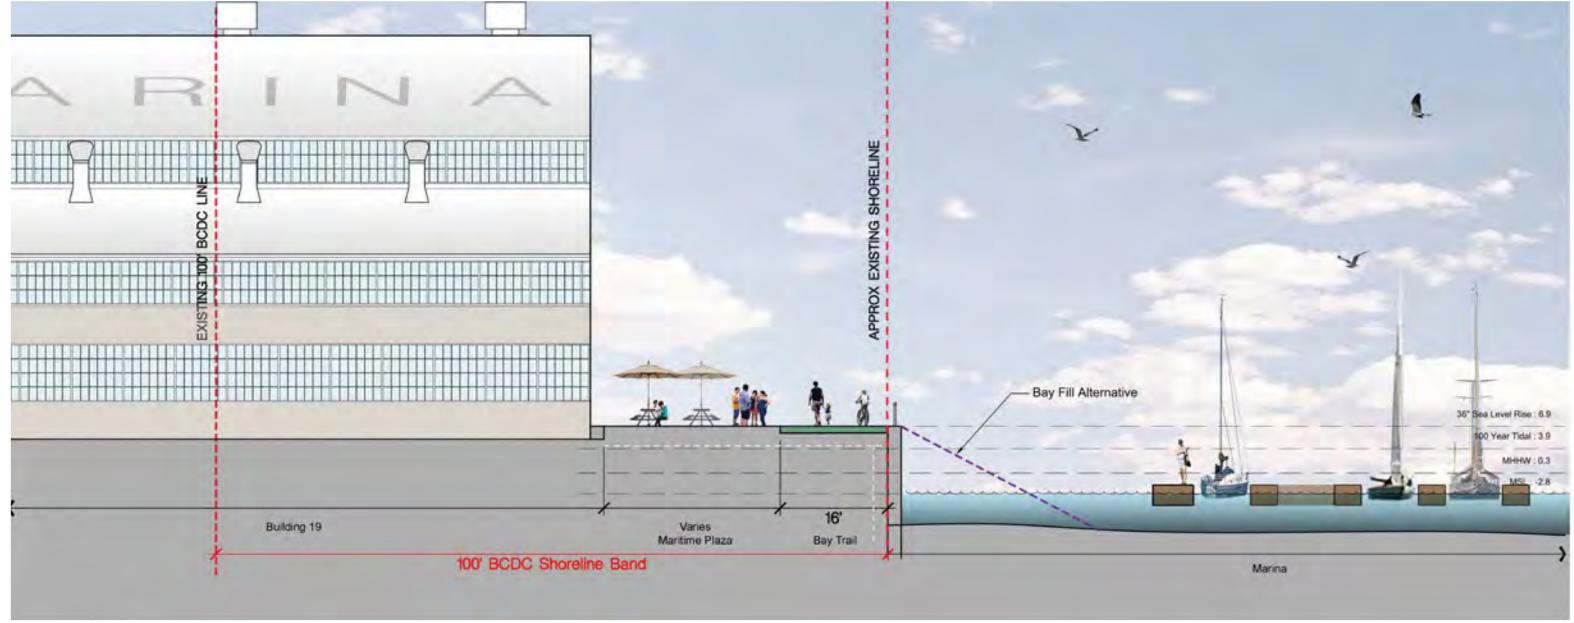

## Lighting

Bollard Light

Historic Ship Cleat

Historic Ship Propeller

Pedestrain Light: Alameda Park Standard

Pedestrain Light: Alternative

Section A - Marina Bay Trail Connector

Section B - Maritime Plaza