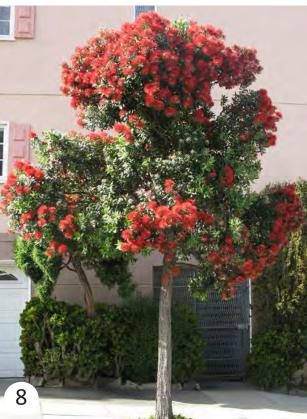

### **SEA LEVEL** RISE

- The project will be designed such that proposed public access areas, streets, and building sites will be raised to a minimum elevation of 13.5, providing built-in protection from over 6 feet of future sea level rise above King Tides.
- The project is designed with adaptive capacity to accomodate future adaptive measures along the shoreline to provide protection from further extreme amounts of sea level rise.
- Please see the Sea Level Risk Assessment Strategy for more detailed information.