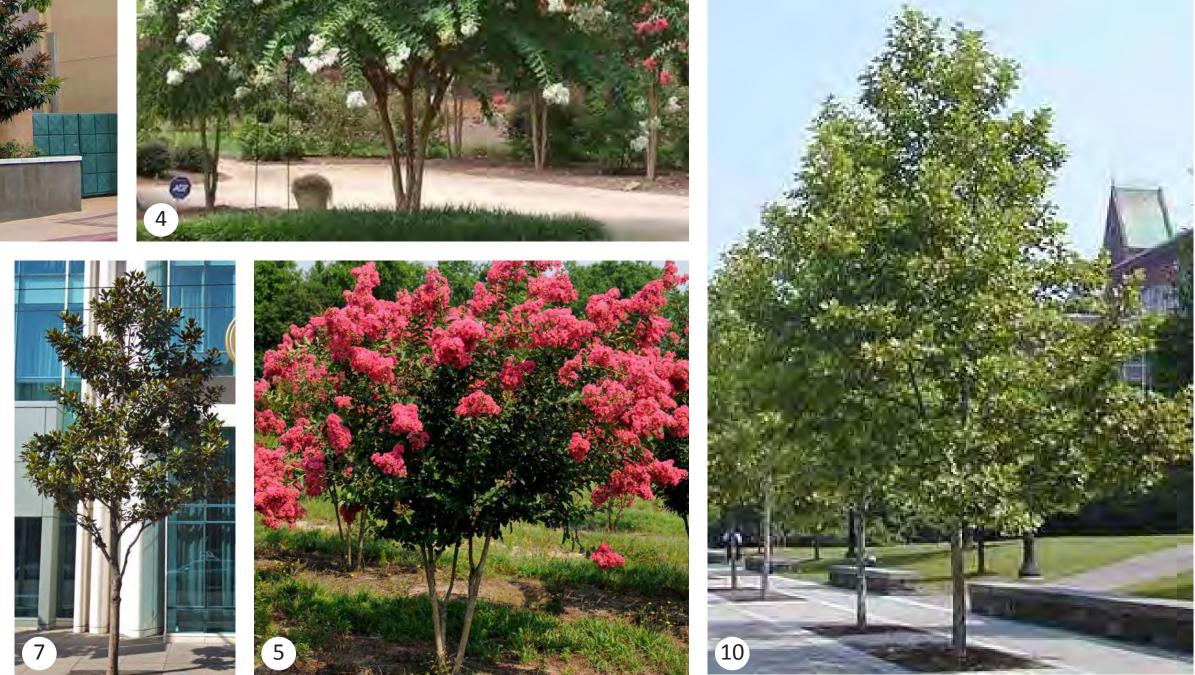

#### WATERLIFE PARK PERSPECTIVE

|                                                                                     |                                            |           | 1                 | 2                   | 3         | 4                | 5         | 6        | 7           |
|-------------------------------------------------------------------------------------|--------------------------------------------|-----------|-------------------|---------------------|-----------|------------------|-----------|----------|-------------|
|                                                                                     |                                            |           |                   |                     |           |                  |           |          |             |
|                                                                                     |                                            | (WUCOLS*) | y Trail Connector | and Commercial Core | Promenade | Harbor View Park | Park      | Corridor | l Blocks    |
|                                                                                     |                                            | Use       | Вау               |                     | Pro       | Vie              |           |          | ntia        |
|                                                                                     |                                            |           | Marina            | Maritime            | Wharf     | bor              | Waterlife | Clement  | Residential |
| Botanical Name                                                                      | Common Name                                | Water     | Ma                | Mai                 | Wh        | Har              | Wa        | Cler     | Res         |
| Trees                                                                               |                                            |           |                   |                     |           |                  |           |          |             |
| 1 Acer rubrum 'October Glory'                                                       | October Glory Maple                        | Μ         |                   |                     | Х         | Х                | Х         |          |             |
| 2 Arbutus 'Marina'                                                                  | Marina Strawberry Tree                     | L         | х                 | х                   |           | Х                | Х         |          | х           |
| 3 Cordyline Australis                                                               | Dracaena Palm                              | L         |                   |                     |           | Х                | Х         |          | Х           |
| 4 Lagerstroemia indica x fauriei 'Natchez'                                          | Natchez Crape Myrtle                       | L         |                   |                     | Х         | Х                | Х         |          | Х           |
| 5 Lagerstroemia indica x fauriei 'Tuscarora'                                        | Tuscarora Crape Myrtle                     |           |                   |                     | X         | X                | Х         |          | X           |
| <ul><li>6 Lophostemon confertus</li><li>7 Magnolia grandiflora 'St. Mary'</li></ul> | Brisbane Box<br>St. Mary Southern Magnolia | M<br>M    | X<br>X            | X<br>X              |           | X<br>X           |           |          | X<br>X      |
| 8 Metrosideros excelsa                                                              | New Zealand Christmas Tree                 |           | X                 | x                   |           | ^                |           |          | ^<br>X      |
| 9 Melaleuca quinquenervia                                                           | Paperbark                                  | L         |                   |                     |           |                  |           |          | X           |
| 10 Platanus acerifolia 'Columbia'                                                   | Columbia London Plane Tree                 | –<br>M    |                   |                     |           |                  |           | х        |             |
| 11 Platanus x hispanica 'Yarwood'                                                   | Yarwood London Plane Tree                  | M         |                   |                     |           |                  |           | X        |             |
| 12 Phoenix dactylifera 'Medjool'                                                    | Medjool Date Palm                          | L         |                   |                     | х         | х                |           |          |             |
| 13 Pistacia chinensis 'Keith Davey'                                                 | Chinese Pistache                           | L         | Х                 | Х                   |           | х                |           |          |             |
| 14 Tristania laurina 'Elegant'                                                      | Elegant Water Gum                          | Μ         | Х                 | х                   |           | Х                |           |          | Х           |
| 15 Washingtonia robusta                                                             | Mexican Fan Palm                           | L         | х                 |                     |           | х                |           |          |             |
| Shrubs                                                                              | I                                          |           |                   |                     |           |                  |           |          |             |
| 16 Coleonema p. 'Sunset Gold'                                                       | Breath of Heaven                           | Μ         |                   |                     | Х         | Х                | Х         |          | Х           |
| 17 Cordyline 'Festival Grass'                                                       | Cordyline                                  | L         |                   |                     | Х         |                  | Х         |          | Х           |
| 18 Dodonaea viscosa 'Purpurea'                                                      | Purple Hopseed                             |           |                   |                     | Х         | Х                |           |          | Х           |
| 19 Escallonia rubra                                                                 | Escallonia                                 | M         | X                 | X                   |           | X                | X         |          | X           |
| 20 Eriogonum fasciculatum                                                           | California Buckwheat<br>Tree Mallow        |           |                   | X                   |           | Х                | X         |          | X           |
| 21 Lavatera assurgentiflora<br>22 Phlomis fruticosa                                 | Jerusalem Sage                             | M         |                   |                     | Х         |                  | Х         |          | X<br>X      |
| 23 Phormium                                                                         | Flax                                       |           | Х                 | х                   | ×         |                  | Х         | Х        | ^<br>X      |
| 24 Pittosporum tobira 'Variegata'                                                   | Mock Orange                                |           |                   | x                   | ~         | Х                | X         | ~        | X           |
| 25 Rhamnus californica 'Leatherleaf'                                                | Coffeeberry                                | L         |                   |                     | х         |                  |           |          | X           |
| 26 Westringia fruticosa                                                             | Coast Rosemary                             | L         | Х                 | х                   | х         | х                | х         |          | х           |
| Groundcovers                                                                        |                                            |           |                   |                     |           |                  |           |          |             |
| 27 Arctostaphylos 'Emerald carpet'                                                  | Manzanita                                  | L         | Х                 | Х                   | Х         | Х                | Х         |          | Х           |
| Arctostaphylos 'Point Reyes'                                                        | Sandberry                                  | L         | Х                 | Х                   | Х         | Х                | Х         |          | Х           |
| 28 Baccharis pilularis 'Pigeon Point'                                               | Dwarf Coyote Brush                         | L         | х                 | х                   |           |                  |           |          |             |
| 29 Ceanothus 'Yankee Point'                                                         | Yankee Point California Lilac              | L         | Х                 | Х                   | Х         | Х                |           |          | Х           |
| 30 Fragaria chiloensis                                                              | Beach Strawberry                           | M         | Х                 | Х                   |           | Х                |           |          |             |
| Gazania Mitsuwa 'Trailing Yellow'                                                   | Trailing Yellow Gazania                    | M         | Х                 | Х                   |           | Х                | Х         | Х        |             |
| Grevillea lanigera 'Coastal Gem'                                                    | Wooly Grevillea                            | L         | Х                 | Х                   |           | Х                | Х         |          |             |
| Grasses/Perennials 31 Anigozanthos                                                  | Kangaroo Paw                               |           |                   |                     | V         | V                | V         | V        | V           |
| 31 Angozantnos<br>32 Calamagrostis foliosa                                          | Mendocino Reed Grass                       | L<br>M    |                   |                     | Х         | Х                | X<br>X    | Х        | X<br>X      |
| 33 Festuca californica                                                              | Red Fescue                                 |           | Х                 | х                   | Х         | Х                | ×         | Х        | x           |
| Festuca idahoensis                                                                  | Idaho Fescue                               | VL        | X                 | X                   | X         | X                | X         | X        | X           |
| 34 Helictotrichon sempervirens                                                      | Blue Oat Grass                             | L         |                   |                     | X         | X                | X         |          | X           |
| 35 Iris douglasiana                                                                 | Douglas Iris                               | L         |                   |                     | Х         | Х                |           |          | Х           |
| 36 Limonium perezii                                                                 | Sea Lavender                               | L         |                   |                     |           | Х                | Х         |          |             |
| Lomandra longifolia                                                                 | Spiny-head Mat-rush                        | L         |                   |                     | Х         |                  | Х         |          | Х           |
| 37 Muhlenbergia rigens                                                              | Deer Grass                                 | L         |                   |                     | Х         | Х                |           |          | Х           |
| 38 Pennisetum a. 'Foxtrot'                                                          | Giant Fountain Grass                       | L         | <u> </u>          | Х                   | Х         | Х                | Х         | Х        | Х           |
| 39 Pennisetum a. 'Hameln'                                                           | Dwarf Fountain Grass                       | L         |                   | Х                   | Х         | Х                | Х         | Х        | Х           |
| Bio-Treatment                                                                       | Deulyslaw Card                             |           |                   |                     |           |                  |           |          |             |
| 40 Carex tumulicola                                                                 | Berkeley Sedge                             |           | X                 | X                   |           | X                | X         |          | X           |
| <ul><li>41 Chondropetalum tectorum</li><li>42 Juncus patens</li></ul>               | Cape Rush<br>California Gray Rush          |           | X                 | X                   |           | X                | X         |          | X           |
|                                                                                     |                                            |           | X                 | Х                   |           | Х                | Х         |          | Х           |