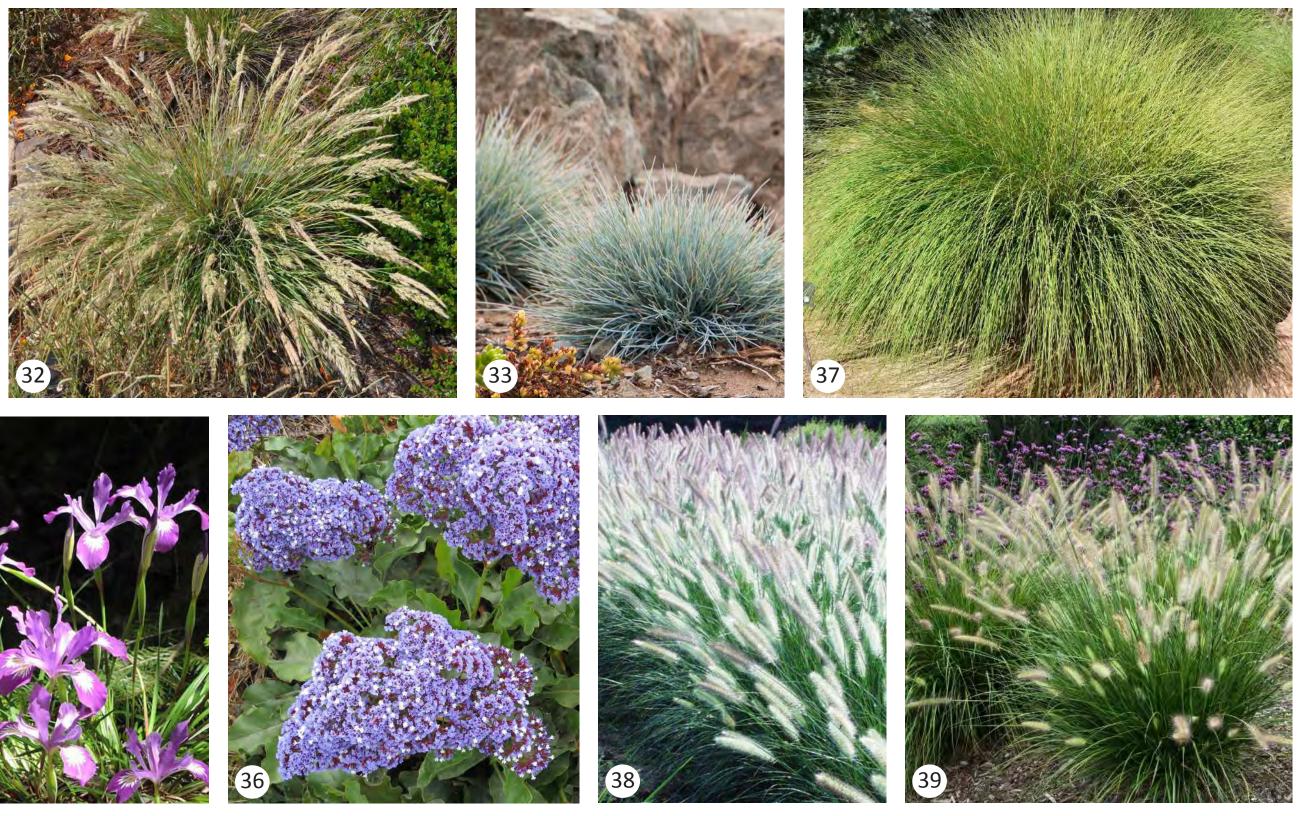

#### WATERLIFE PARK PERSPECTIVE

|                                                                                     |                                            |           | 1                 | 2                   | 3         | 4                | 5         | 6        | 7           |
|-------------------------------------------------------------------------------------|--------------------------------------------|-----------|-------------------|---------------------|-----------|------------------|-----------|----------|-------------|
|                                                                                     |                                            |           |                   |                     |           |                  |           |          |             |
|                                                                                     |                                            | (WUCOLS*) | y Trail Connector | and Commercial Core | Promenade | Harbor View Park | Park      | Corridor | l Blocks    |
|                                                                                     |                                            | Use       | Вау               |                     | Pro       | Vie              |           |          | ntia        |
|                                                                                     |                                            |           | Marina            | Maritime            | Wharf     | bor              | Waterlife | Clement  | Residential |
| Botanical Name                                                                      | Common Name                                | Water     | Ma                | Mai                 | Wh        | Har              | Wa        | Cler     | Res         |
| Trees                                                                               |                                            |           |                   |                     |           |                  |           |          |             |
| 1 Acer rubrum 'October Glory'                                                       | October Glory Maple                        | Μ         |                   |                     | Х         | Х                | Х         |          |             |
| 2 Arbutus 'Marina'                                                                  | Marina Strawberry Tree                     | L         | х                 | х                   |           | Х                | Х         |          | х           |
| 3 Cordyline Australis                                                               | Dracaena Palm                              | L         |                   |                     |           | Х                | Х         |          | Х           |
| 4 Lagerstroemia indica x fauriei 'Natchez'                                          | Natchez Crape Myrtle                       | L         |                   |                     | Х         | Х                | Х         |          | Х           |
| 5 Lagerstroemia indica x fauriei 'Tuscarora'                                        | Tuscarora Crape Myrtle                     |           |                   |                     | X         | X                | Х         |          | X           |
| <ul><li>6 Lophostemon confertus</li><li>7 Magnolia grandiflora 'St. Mary'</li></ul> | Brisbane Box<br>St. Mary Southern Magnolia | M<br>M    | X<br>X            | X<br>X              |           | X<br>X           |           |          | X<br>X      |
| 8 Metrosideros excelsa                                                              | New Zealand Christmas Tree                 |           | X                 | x                   |           | ^                |           |          | ^<br>X      |
| 9 Melaleuca quinquenervia                                                           | Paperbark                                  | L         |                   |                     |           |                  |           |          | X           |
| 10 Platanus acerifolia 'Columbia'                                                   | Columbia London Plane Tree                 | –<br>M    |                   |                     |           |                  |           | х        |             |
| 11 Platanus x hispanica 'Yarwood'                                                   | Yarwood London Plane Tree                  | M         |                   |                     |           |                  |           | X        |             |
| 12 Phoenix dactylifera 'Medjool'                                                    | Medjool Date Palm                          | L         |                   |                     | х         | х                |           |          |             |
| 13 Pistacia chinensis 'Keith Davey'                                                 | Chinese Pistache                           | L         | Х                 | Х                   |           | х                |           |          |             |
| 14 Tristania laurina 'Elegant'                                                      | Elegant Water Gum                          | Μ         | Х                 | х                   |           | Х                |           |          | Х           |
| 15 Washingtonia robusta                                                             | Mexican Fan Palm                           | L         | х                 |                     |           | х                |           |          |             |
| Shrubs                                                                              | I                                          |           |                   |                     |           |                  |           |          |             |
| 16 Coleonema p. 'Sunset Gold'                                                       | Breath of Heaven                           | Μ         |                   |                     | Х         | Х                | Х         |          | Х           |
| 17 Cordyline 'Festival Grass'                                                       | Cordyline                                  | L         |                   |                     | Х         |                  | Х         |          | Х           |
| 18 Dodonaea viscosa 'Purpurea'                                                      | Purple Hopseed                             |           |                   |                     | Х         | Х                |           |          | Х           |
| 19 Escallonia rubra                                                                 | Escallonia                                 | M         | X                 | X                   |           | X                | X         |          | X           |
| 20 Eriogonum fasciculatum                                                           | California Buckwheat<br>Tree Mallow        |           |                   | X                   |           | Х                | X         |          | X           |
| 21 Lavatera assurgentiflora<br>22 Phlomis fruticosa                                 | Jerusalem Sage                             | M         |                   |                     | Х         |                  | Х         |          | X<br>X      |
| 23 Phormium                                                                         | Flax                                       |           | Х                 | х                   | ×         |                  | Х         | Х        | ^<br>X      |
| 24 Pittosporum tobira 'Variegata'                                                   | Mock Orange                                |           |                   | x                   | ~         | Х                | X         | ~        | X           |
| 25 Rhamnus californica 'Leatherleaf'                                                | Coffeeberry                                | L         |                   |                     | х         |                  |           |          | X           |
| 26 Westringia fruticosa                                                             | Coast Rosemary                             | L         | Х                 | х                   | х         | х                | х         |          | х           |
| Groundcovers                                                                        |                                            |           |                   |                     |           |                  |           |          |             |
| 27 Arctostaphylos 'Emerald carpet'                                                  | Manzanita                                  | L         | Х                 | Х                   | Х         | Х                | Х         |          | Х           |
| Arctostaphylos 'Point Reyes'                                                        | Sandberry                                  | L         | Х                 | Х                   | Х         | Х                | Х         |          | Х           |
| 28 Baccharis pilularis 'Pigeon Point'                                               | Dwarf Coyote Brush                         | L         | х                 | х                   |           |                  |           |          |             |
| 29 Ceanothus 'Yankee Point'                                                         | Yankee Point California Lilac              | L         | Х                 | Х                   | Х         | Х                |           |          | Х           |
| 30 Fragaria chiloensis                                                              | Beach Strawberry                           | M         | Х                 | Х                   |           | Х                |           |          |             |
| Gazania Mitsuwa 'Trailing Yellow'                                                   | Trailing Yellow Gazania                    | M         | Х                 | Х                   |           | Х                | Х         | Х        |             |
| Grevillea lanigera 'Coastal Gem'                                                    | Wooly Grevillea                            | L         | Х                 | Х                   |           | Х                | Х         |          |             |
| Grasses/Perennials 31 Anigozanthos                                                  | Kangaroo Paw                               |           |                   |                     | V         | V                | V         | V        | V           |
| 31 Angozantnos<br>32 Calamagrostis foliosa                                          | Mendocino Reed Grass                       | L<br>M    |                   |                     | Х         | Х                | X<br>X    | Х        | X<br>X      |
| 33 Festuca californica                                                              | Red Fescue                                 |           | Х                 | х                   | Х         | Х                | ×         | Х        | x           |
| Festuca idahoensis                                                                  | Idaho Fescue                               | VL        | X                 | X                   | X         | X                | X         | X        | X           |
| 34 Helictotrichon sempervirens                                                      | Blue Oat Grass                             | L         |                   |                     | X         | X                | X         |          | X           |
| 35 Iris douglasiana                                                                 | Douglas Iris                               | L         |                   |                     | Х         | Х                |           |          | Х           |
| 36 Limonium perezii                                                                 | Sea Lavender                               | L         |                   |                     |           | Х                | Х         |          |             |
| Lomandra longifolia                                                                 | Spiny-head Mat-rush                        | L         |                   |                     | Х         |                  | Х         |          | Х           |
| 37 Muhlenbergia rigens                                                              | Deer Grass                                 | L         |                   |                     | Х         | Х                |           |          | Х           |
| 38 Pennisetum a. 'Foxtrot'                                                          | Giant Fountain Grass                       | L         | <u> </u>          | Х                   | Х         | Х                | Х         | Х        | Х           |
| 39 Pennisetum a. 'Hameln'                                                           | Dwarf Fountain Grass                       | L         |                   | Х                   | Х         | Х                | Х         | Х        | Х           |
| Bio-Treatment                                                                       | Deulyslaw Card                             |           |                   |                     |           |                  |           |          |             |
| 40 Carex tumulicola                                                                 | Berkeley Sedge                             |           | X                 | X                   |           | X                | X         |          | X           |
| <ul><li>41 Chondropetalum tectorum</li><li>42 Juncus patens</li></ul>               | Cape Rush<br>California Gray Rush          |           | X                 | X                   |           | X                | X         |          | X           |
|                                                                                     |                                            |           | X                 | Х                   |           | Х                | Х         |          | Х           |