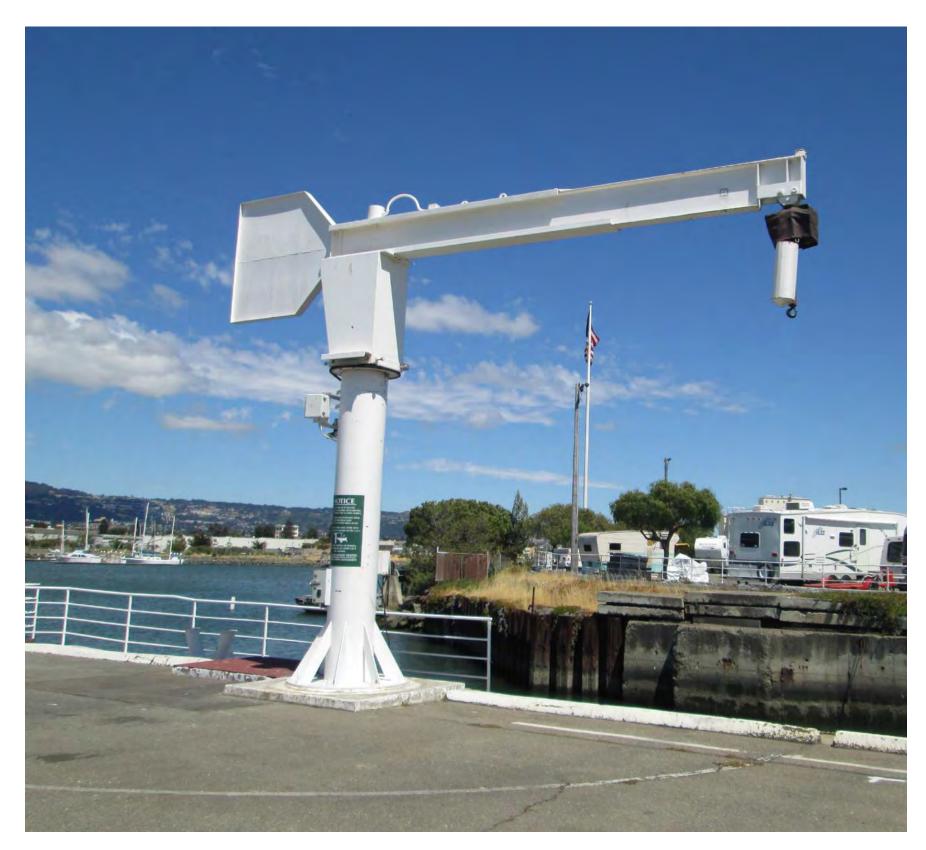

### **BOAT HOIST**

- Boat hoist use will require a security credential (card-key or fob). When the boat hoist is in operation, the Bay Trail will be temporarily blocked off from through access to ensure public safety.
- See page 27 for more detailed information on boat hoist operation and Bay Trail public access inteface.

### **Maritime Element and Artifacts**

Boat Hoist