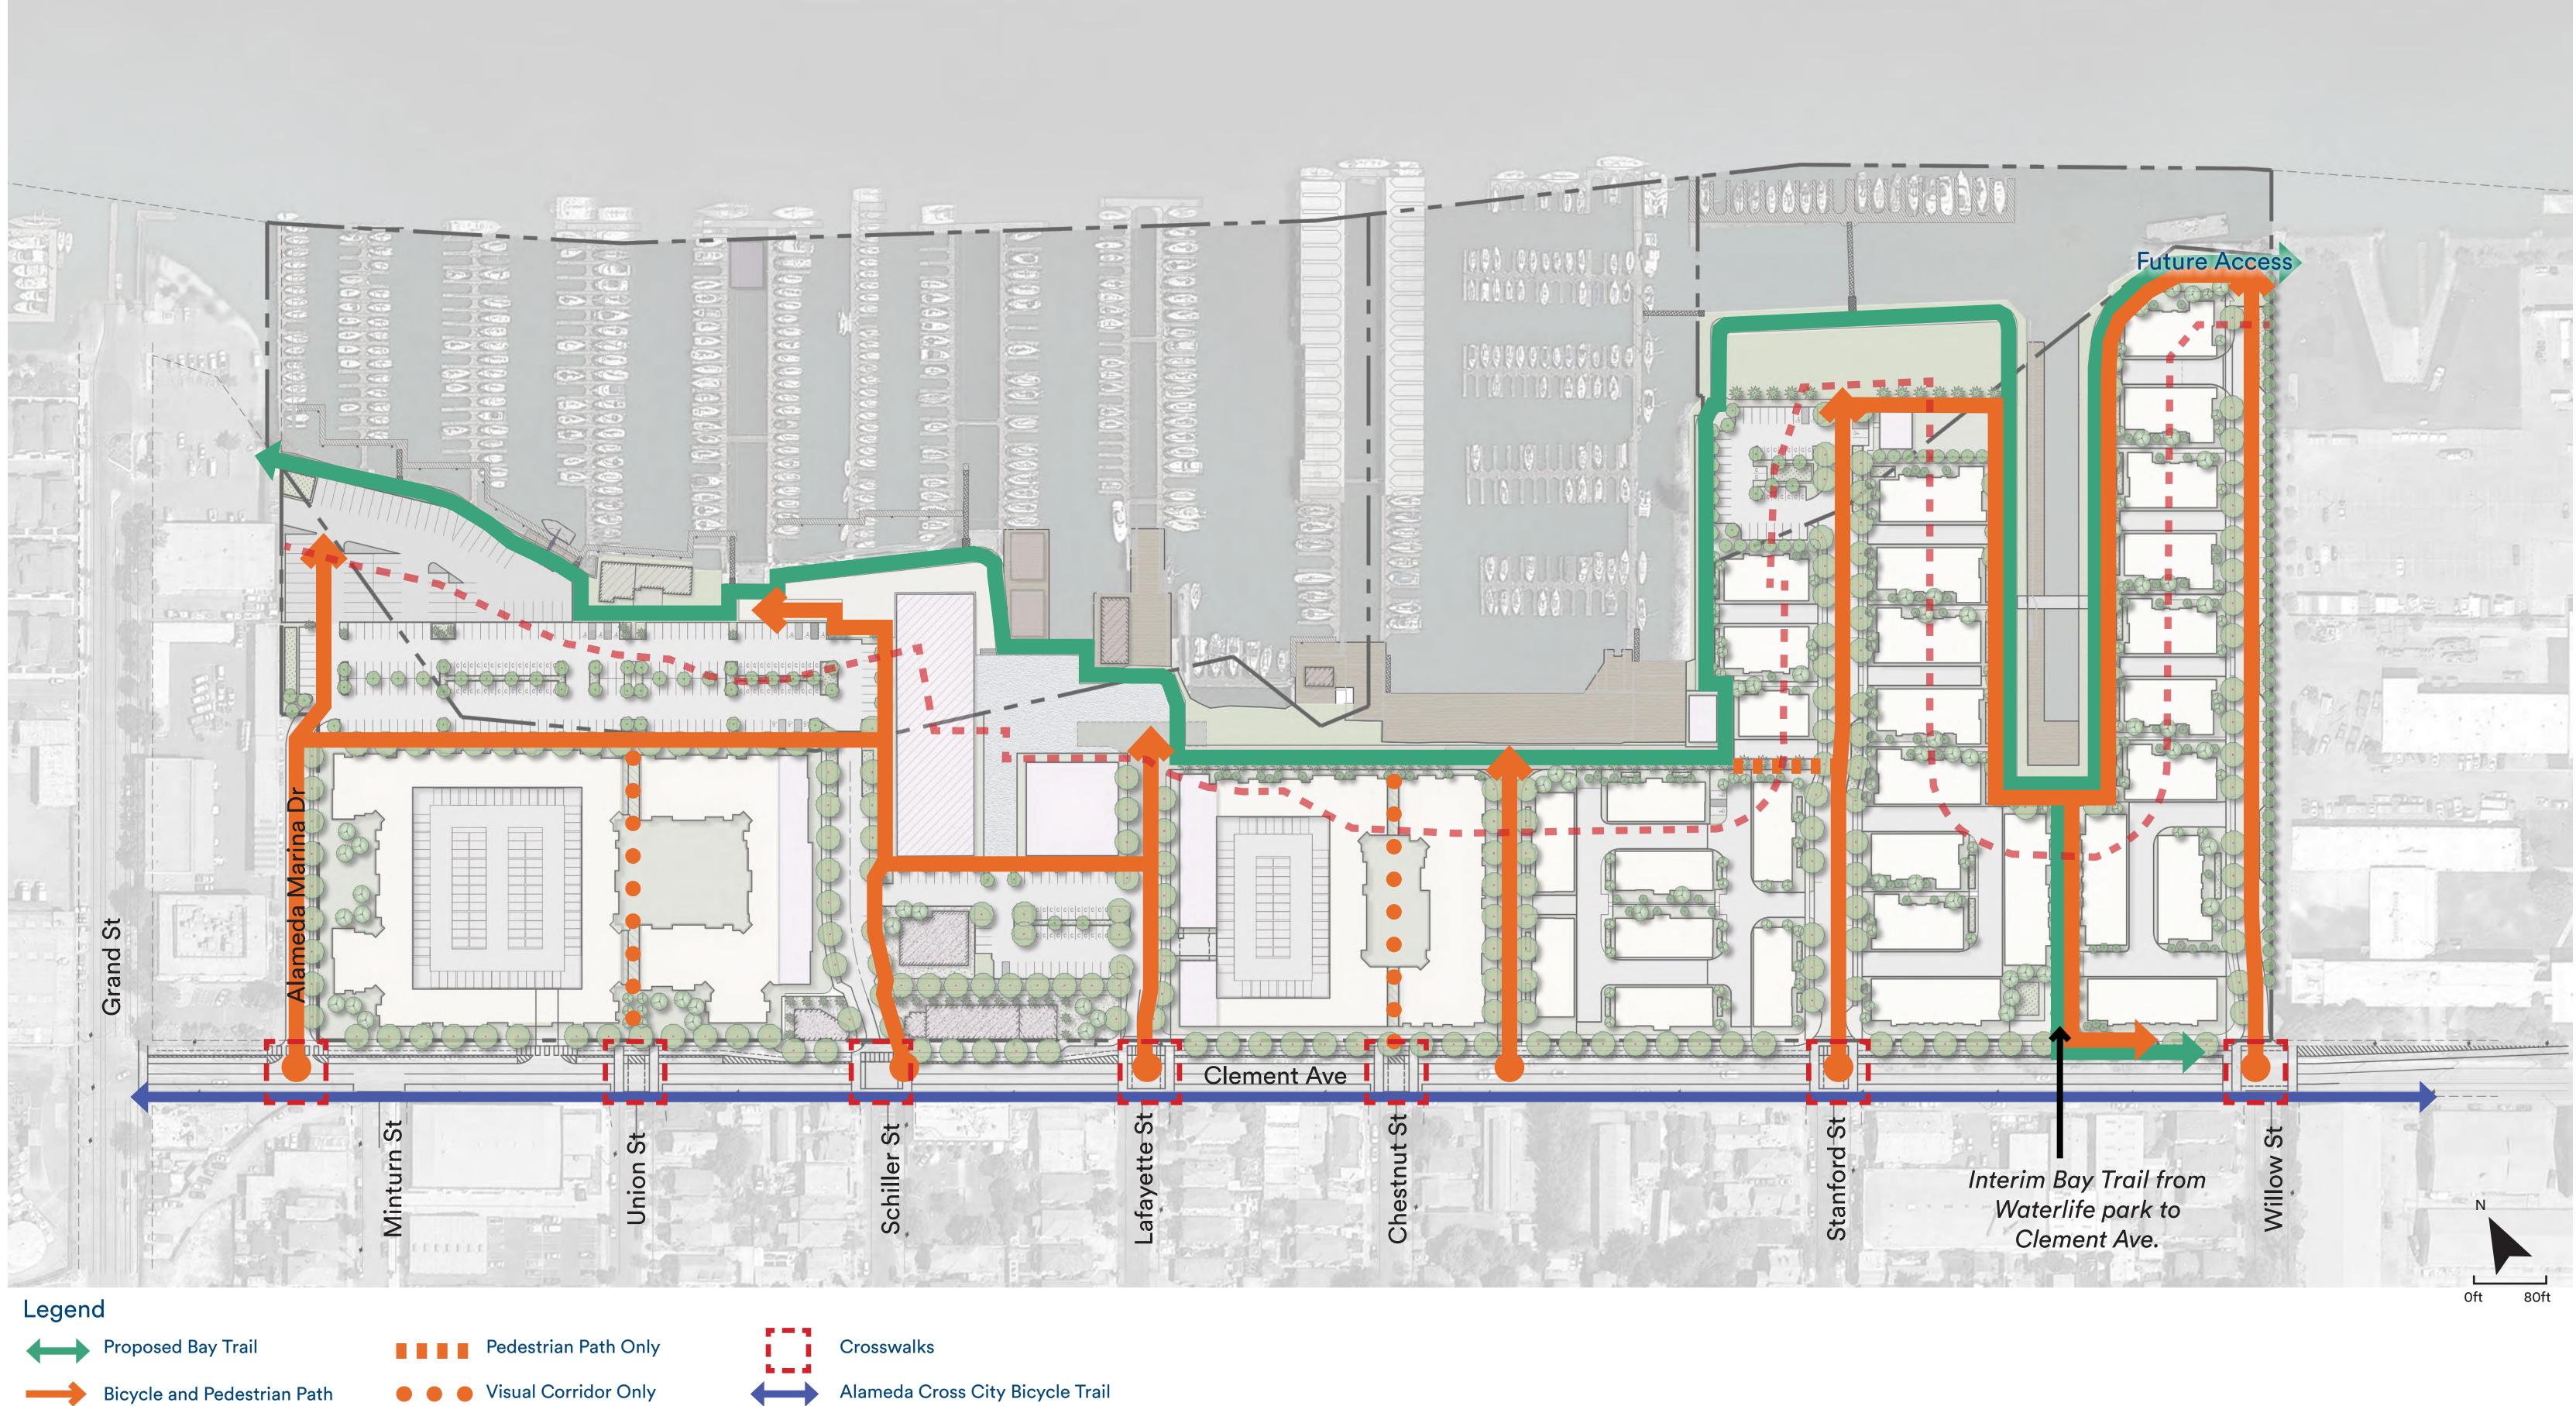

# **Movement and Access Diagram**

Alameda Cross City Bicycle Trail

Parks & Recreations January 10, 2019

ALAMEDA MARINA

Existing

Wharf Promenade: Before and After Plans

Proposed

Key Map