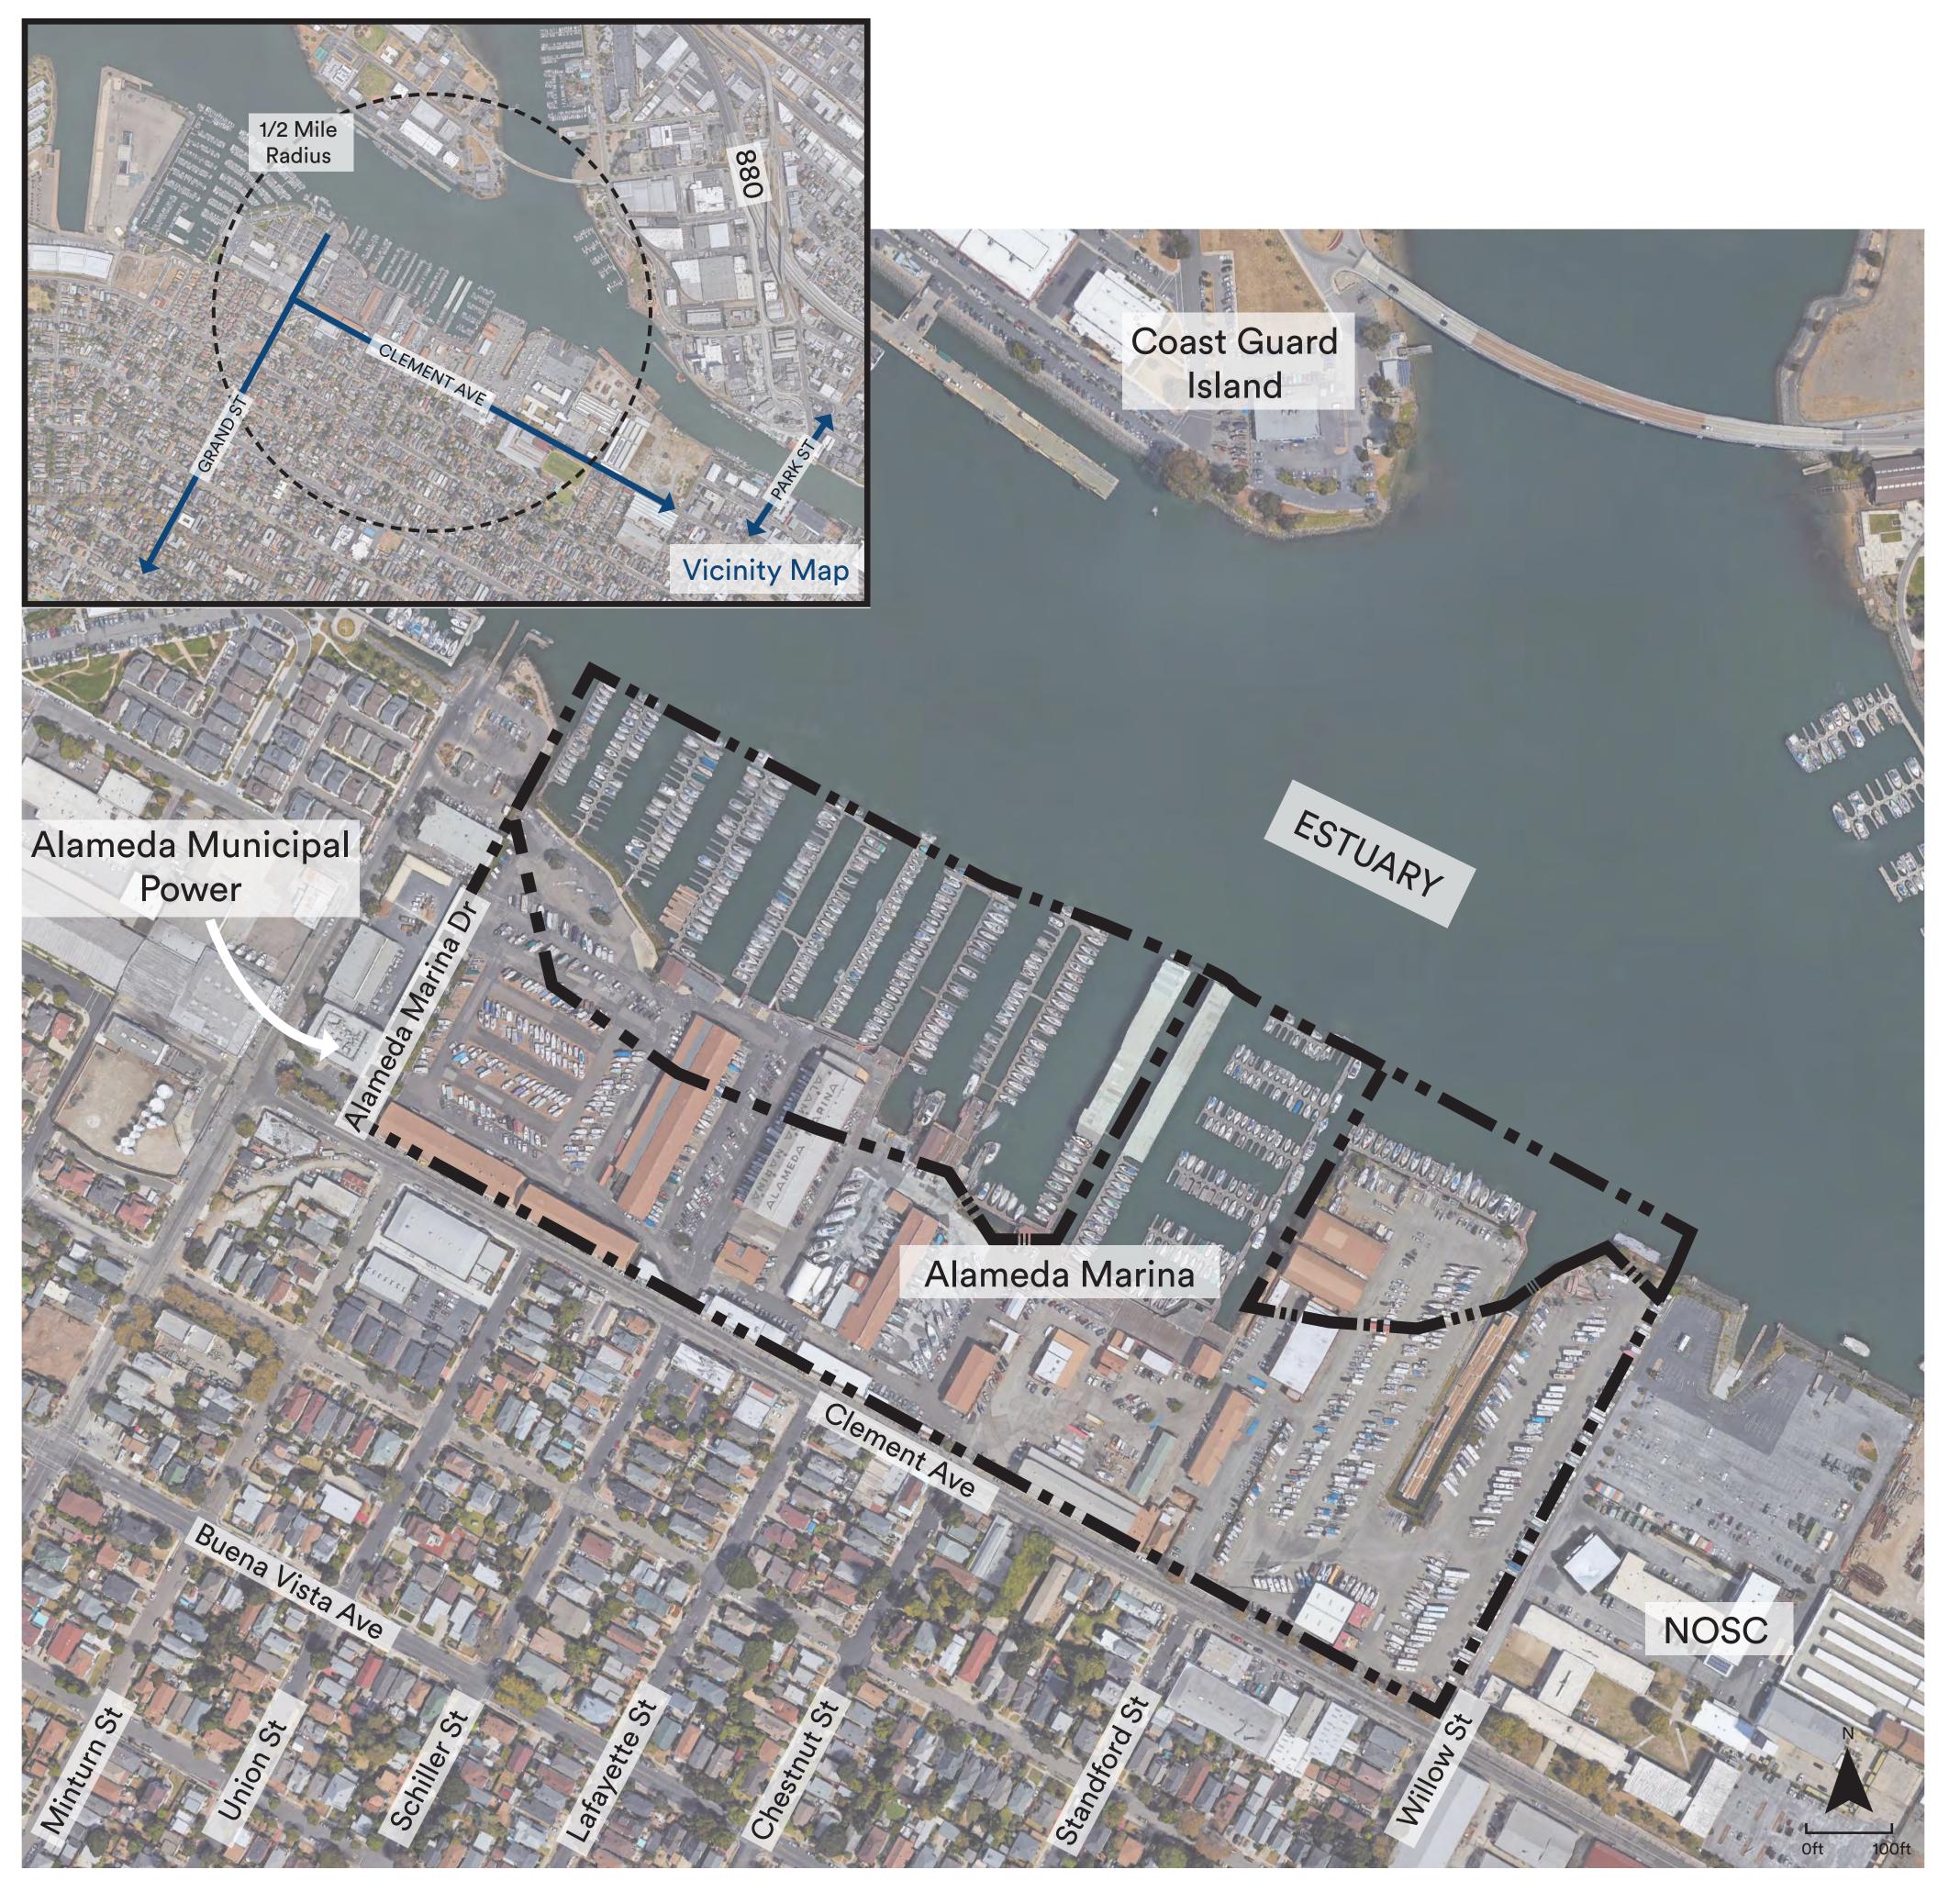

# **ALAMEDA MARINA** PARKS & RECREATION January 10, 2019



ALAMEDA MARINA Parks & Recreations

January 10, 2019

Page: 1



# **Background Information**





### City Land Use Map

### City General Plan Map



Parks & Recreations January 10, 2019

ALAMEDA MARINA









View of Pier 5 Head 2 2



View of Seawall Between piers 3 and 4 3

# **Existing Site Plan and Site Photos**







View of Pier 1 Head 1

4

View of East Pier 5





ALAMEDA MARINA



### **BOAT HOIST**

- Boat hoist use will require a security credential (card-key or fob). When the boat hoist is in operation, the Bay Trail will be temporarily blocked off from through access to ensure public safety.
- See page 27 for more detailed information on boat hoist operation and Bay Trail public access inteface.

**BB** 

XXXXXXXXXXXX

あ

Union

### **WIDER BAY TRAIL**

• Bay Trail width along the dry boat storage area increased from 5' to 14' to 16'