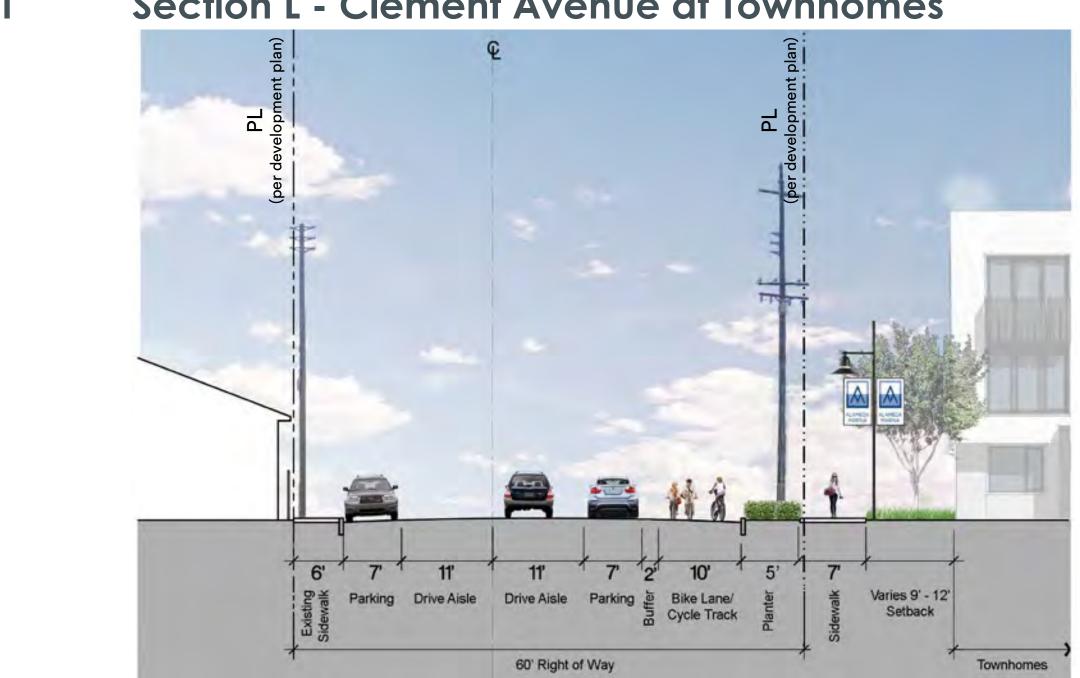

tion B - Maritime Plaza



Public Access and Open Space: Sections



#### Sections Key Map



### Section C - Maritime Commercial Core







Public Access and Open Space: Sections





Sections Key Map



Parks & Recreation January 10, 2019

Page: 18

Section E - Bay Trail Parking



### Section F - Harbor View Park



Public Access and Open Space: Sections



Sections Key Map



### Section G - Waterlife Park



Public Access and Open Space: Sections



Sections Key Map



ALAMEDA MARINA

### Section H - Typical Local Street ROW







Public Access and Open Space: Sections



### Section I - Schiller Street ROW





Sections Key Map



ALAMEDA MARINA Parks & Recreation

January 10, 2019



Section K - Clement Avenue at Existing Building 21

Section N - Emergency Vehicle Access Route







### Section L - Clement Avenue at Townhomes



Sections Key Map