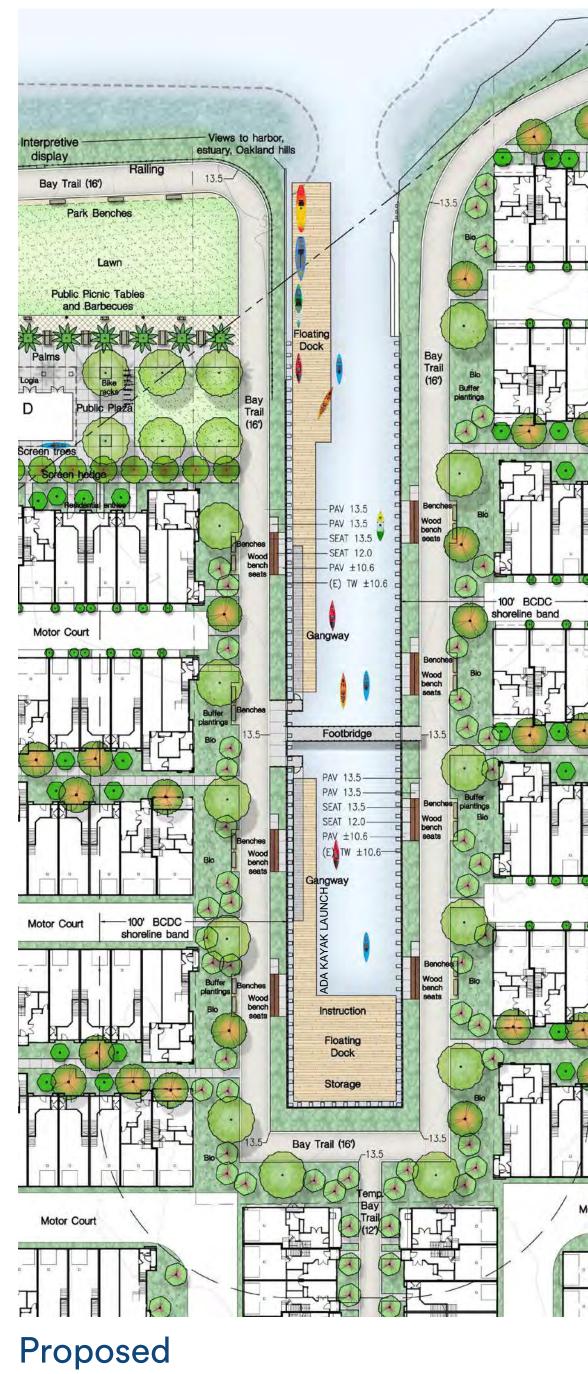

# **Movement and Access Diagram**

Alameda Cross City Bicycle Trail

Parks & Recreations January 10, 2019

ALAMEDA MARINA

Existing

Wharf Promenade: Before and After Plans

Proposed

Key Map

#### WHARF PROMENADE PERSPECTIVE

Existing

Harbor View Park: Before and After Plans

Key Map

ALAMEDA MARINA