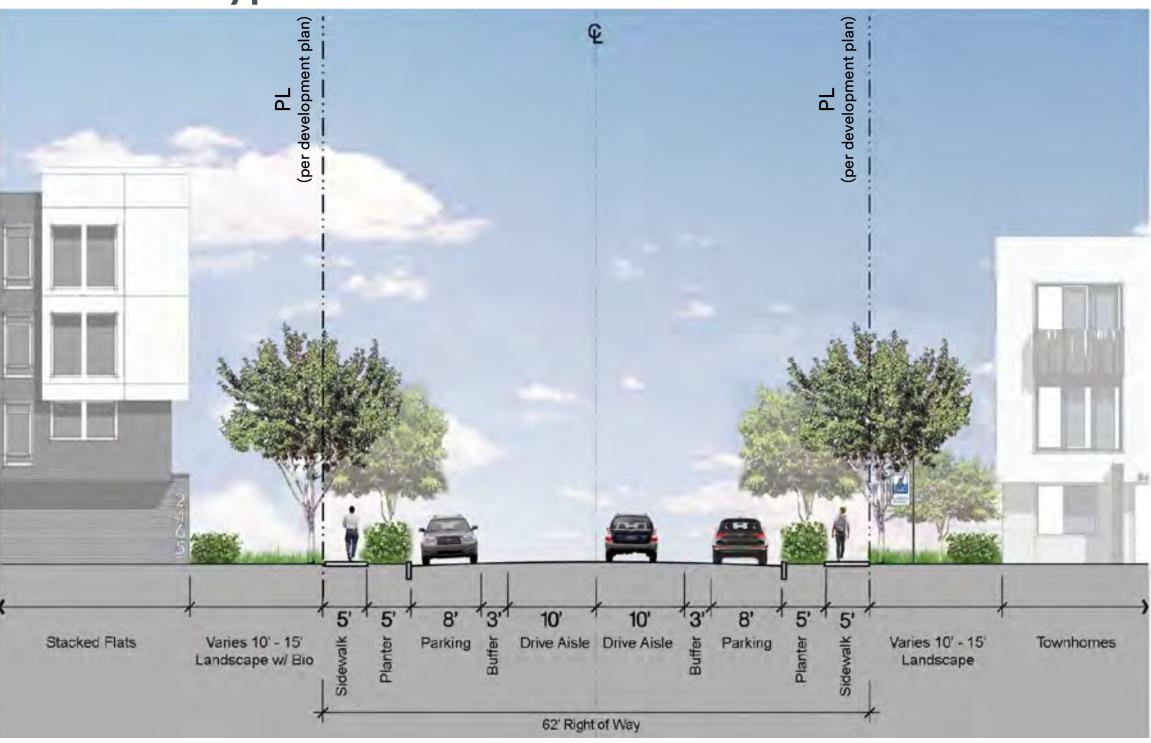

### Section H - Typical Local Street ROW

Public Access and Open Space: Sections