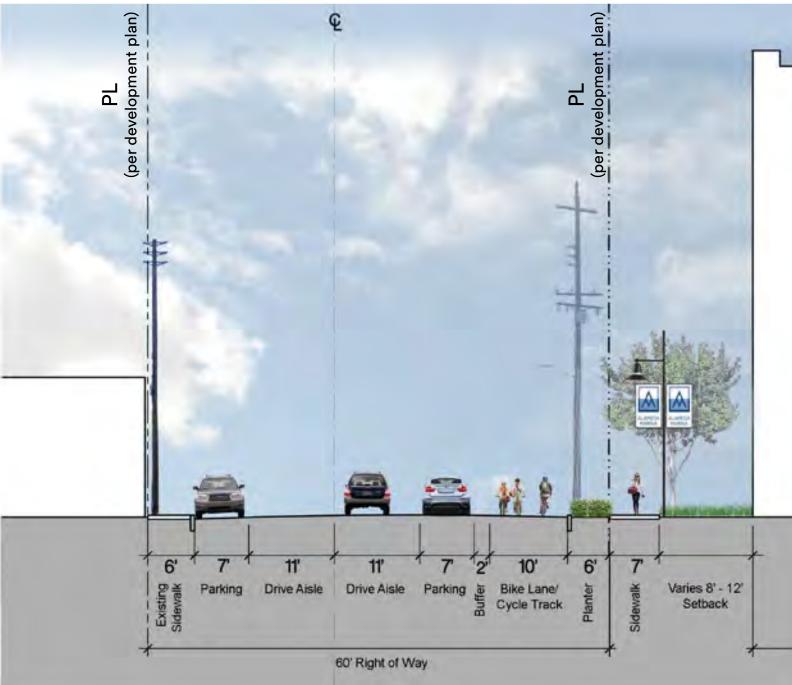

### Section I - Schiller Street ROW

Sections Key Map

ALAMEDA MARINA Parks & Recreation

January 10, 2019

Section K - Clement Avenue at Existing Building 21

Section N - Emergency Vehicle Access Route