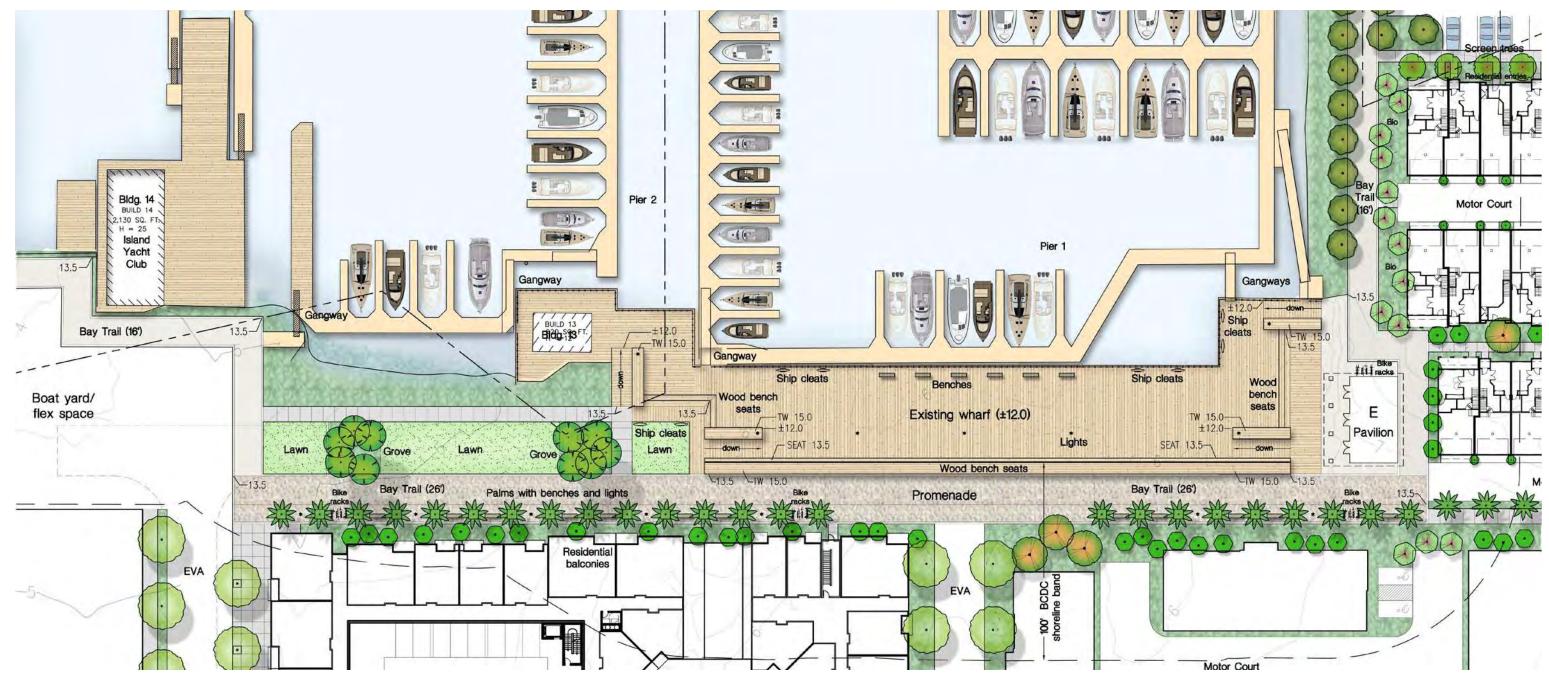

# **Proposed Master Site Plan**

- 10' from open space areas and the Bay Trail to provide a transition zone betwen public and private realms.
- landscaped and/or contain site elements that will help delineate between public and private realms.

Where buildings front onto the Clement

Avenue frontage, as well as at street

the site, landscape transitions will be

provided to create a clear delineation

frontages and public spaces within

between public and private realms.

- Open Space Park
- Copen Space Promenade
- Solution Space Water

Parks & Recreations January 10, 2019

ALAMEDA MARINA