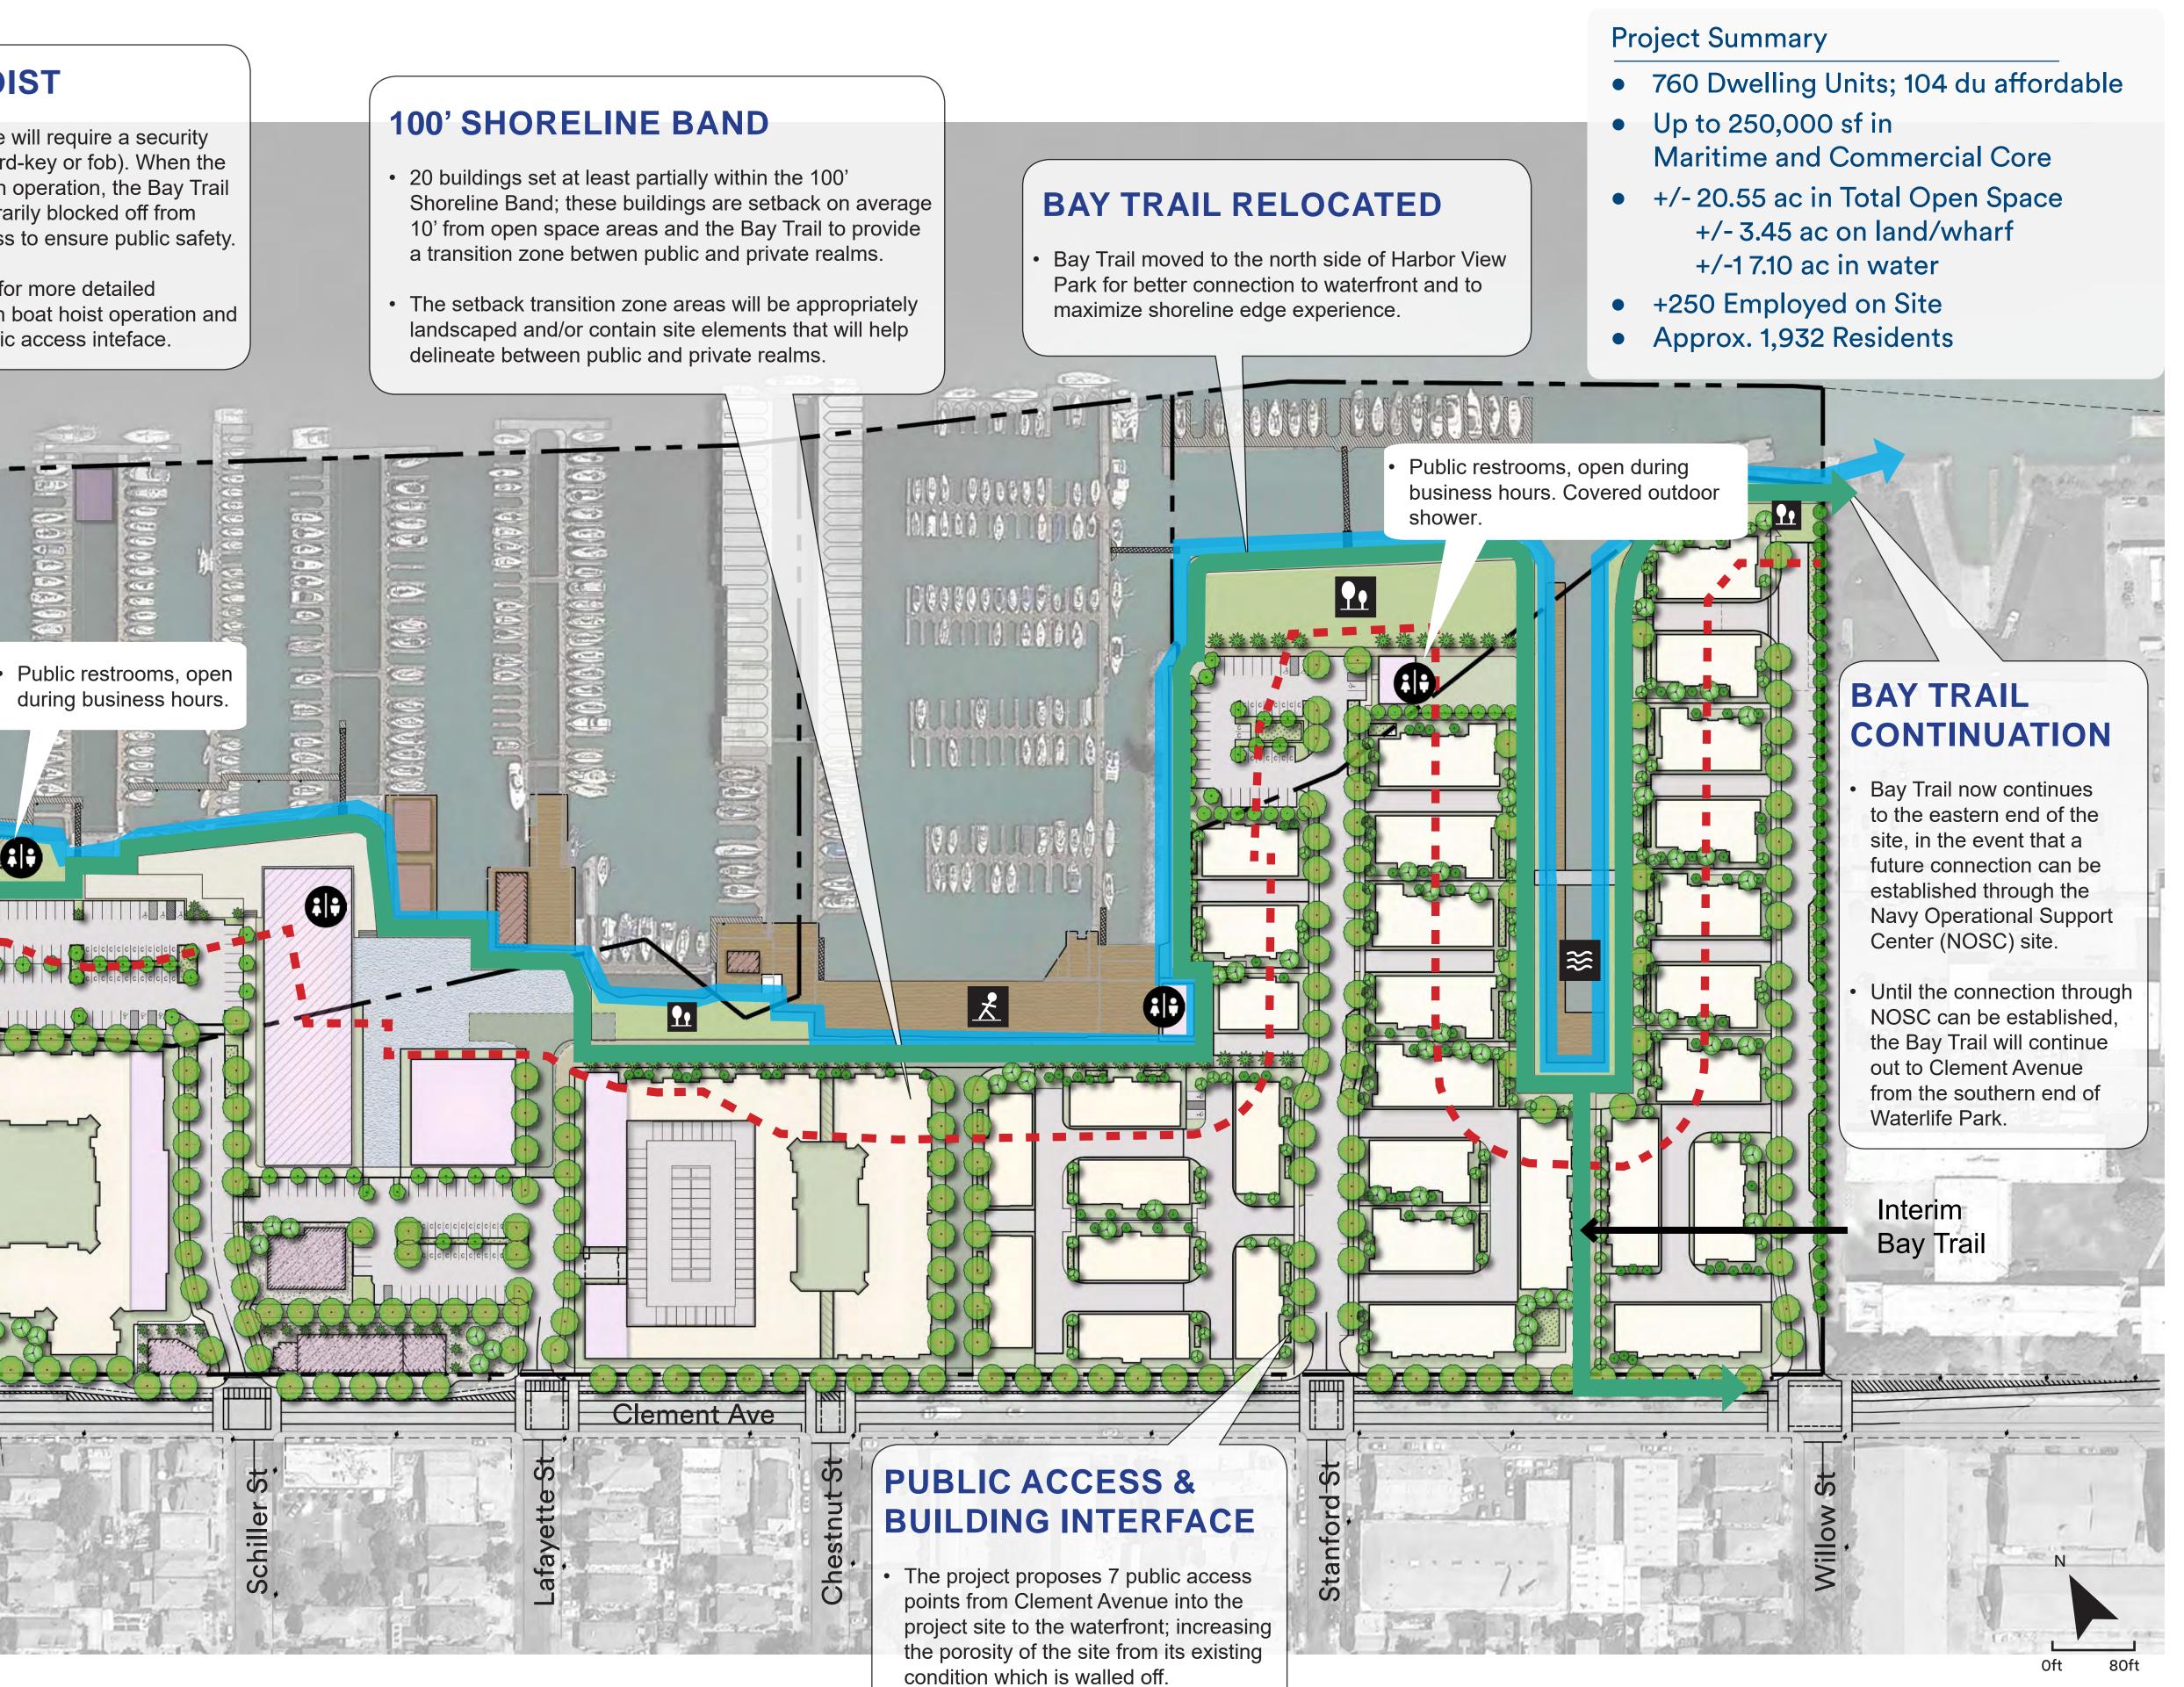

### **BOAT HOIST**

- Boat hoist use will require a security credential (card-key or fob). When the boat hoist is in operation, the Bay Trail will be temporarily blocked off from through access to ensure public safety.
- See page 27 for more detailed information on boat hoist operation and Bay Trail public access inteface.

### **WIDER BAY TRAIL**

• Bay Trail width along the dry boat storage area increased from 5' to 14' to 16' clear to ensure better access and flow along the trail.

V

Alameda Marina

اللہ سے سے اللہ

### **SEA LEVEL** RISE

- The project will be designed such that proposed public access areas, streets, and building sites will be raised to a minimum elevation of 13.5, providing built-in protection from over 6 feet of future sea level rise above King Tides.
- The project is designed with adaptive capacity to accomodate future adaptive measures along the shoreline to provide protection from further extreme amounts of sea level rise.
- Please see the Sea Level Risk Assessment Strategy for more detailed information.

# **Proposed Master Site Plan**

- 10' from open space areas and the Bay Trail to provide a transition zone betwen public and private realms.
- landscaped and/or contain site elements that will help delineate between public and private realms.

Where buildings front onto the Clement

Avenue frontage, as well as at street

the site, landscape transitions will be

provided to create a clear delineation

frontages and public spaces within

between public and private realms.