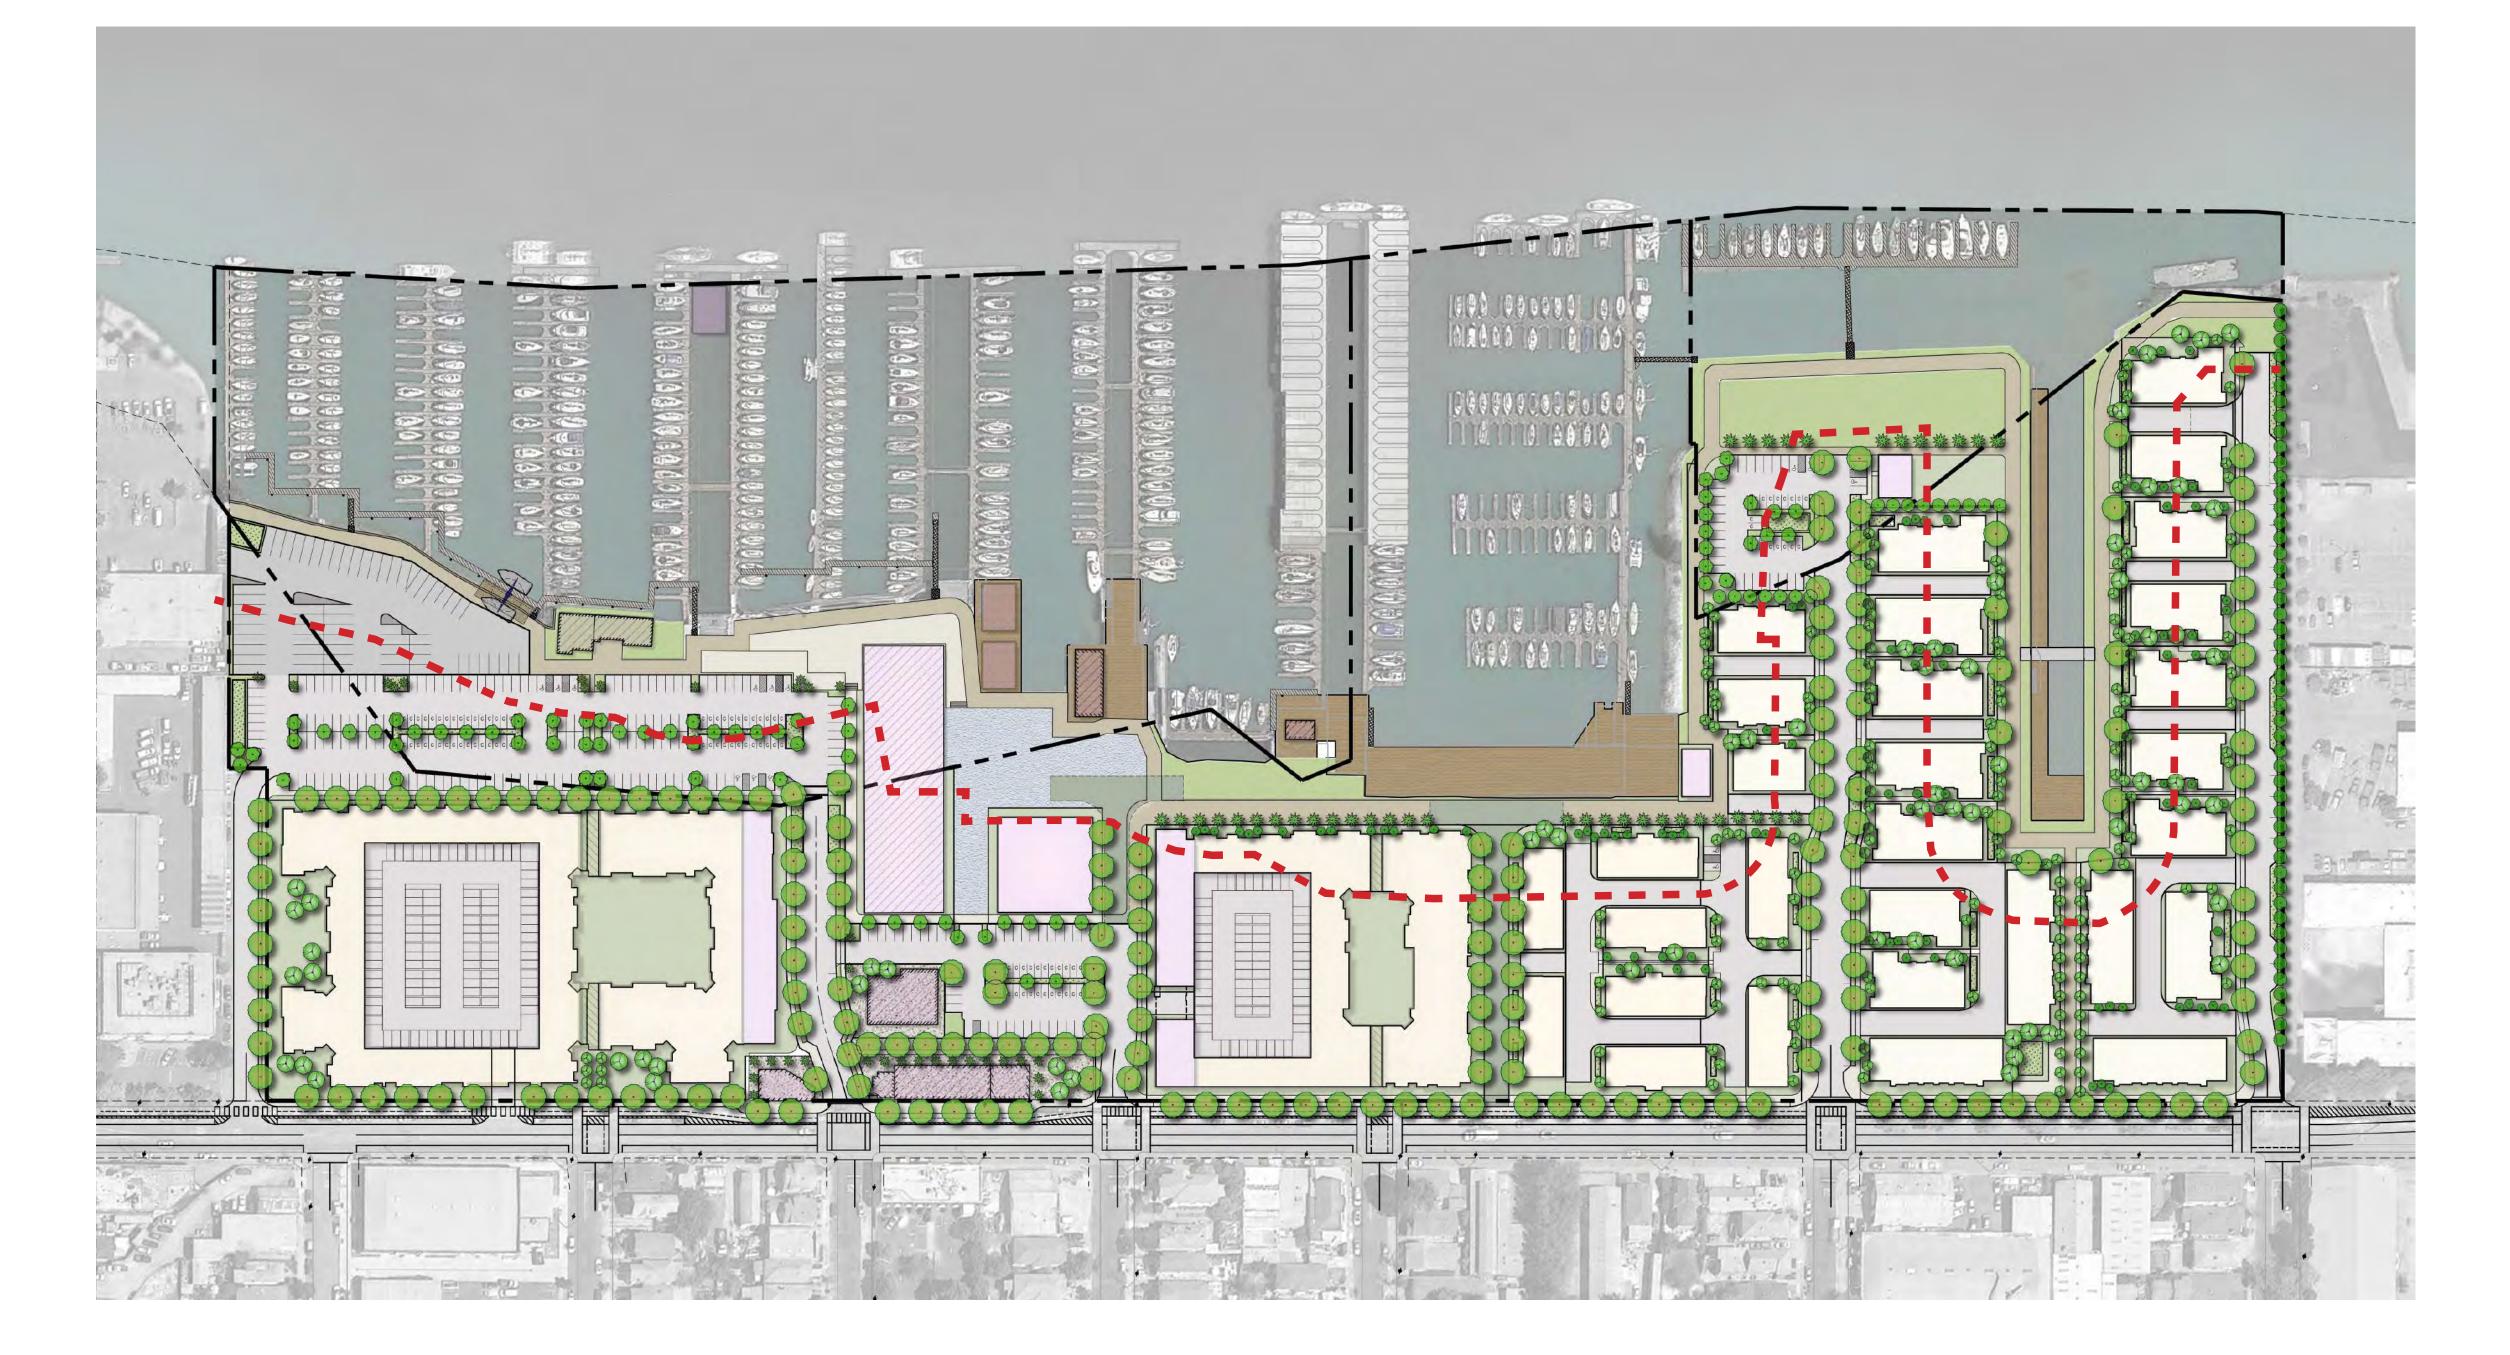

# **Movement and Access Diagram**

Alameda Cross City Bicycle Trail

Parks & Recreations January 10, 2019

ALAMEDA MARINA

Existing

Wharf Promenade: Before and After Plans

Proposed

Key Map