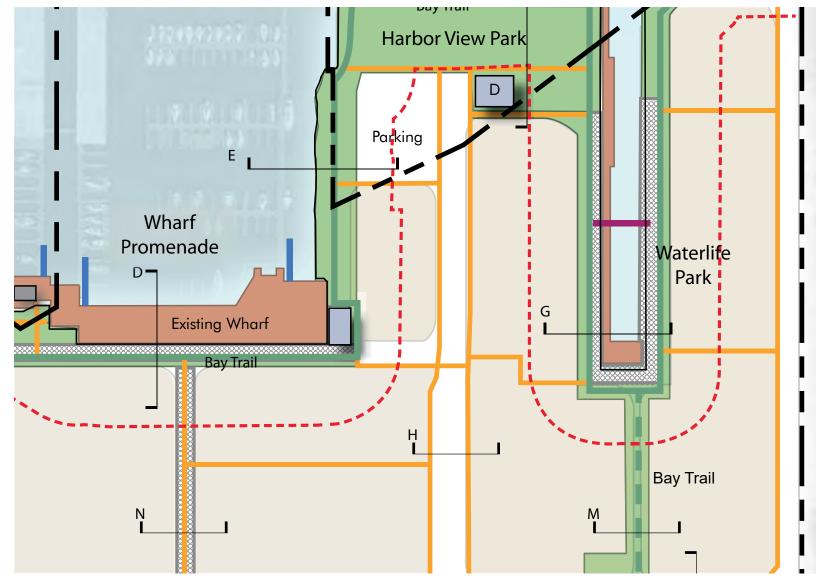

#### Sections Key Map

### Section C - Maritime Commercial Core

Public Access and Open Space: Sections

Sections Key Map

Parks & Recreation January 10, 2019

Page: 18

Section E - Bay Trail Parking