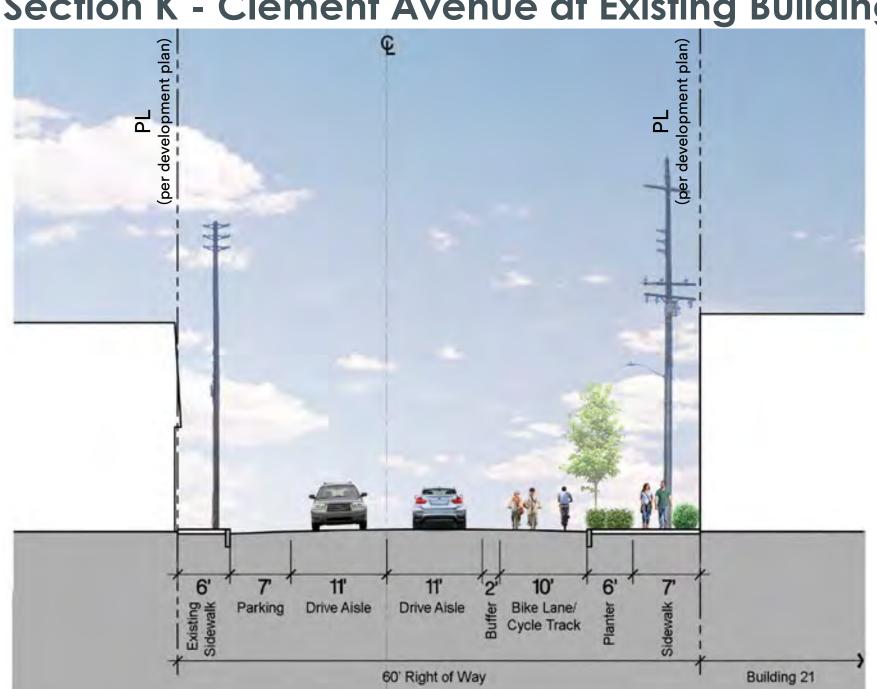

### Section I - Schiller Street ROW

Sections Key Map

ALAMEDA MARINA Parks & Recreation

January 10, 2019

Section K - Clement Avenue at Existing Building 21

Section N - Emergency Vehicle Access Route