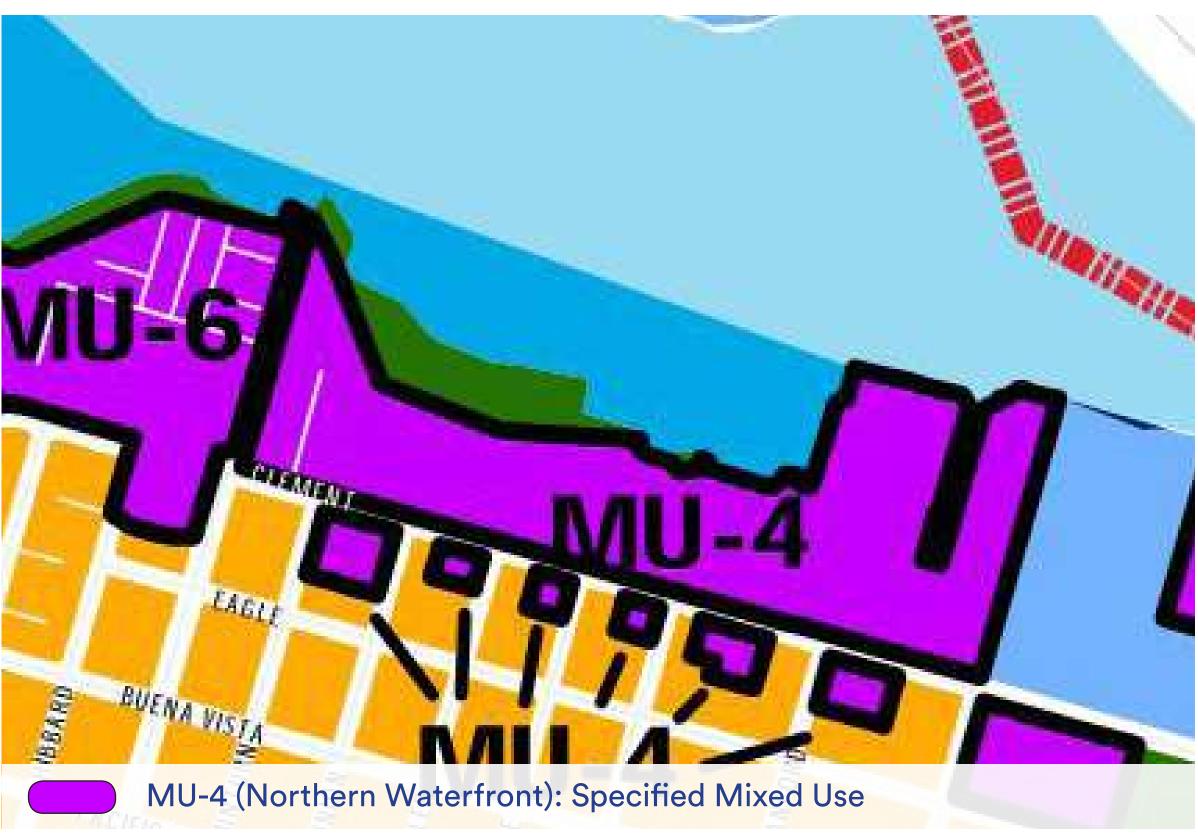

### City General Plan Map

Parks & Recreations January 10, 2019

ALAMEDA MARINA

View of Pier 5 Head 2 2

View of Seawall Between piers 3 and 4 3