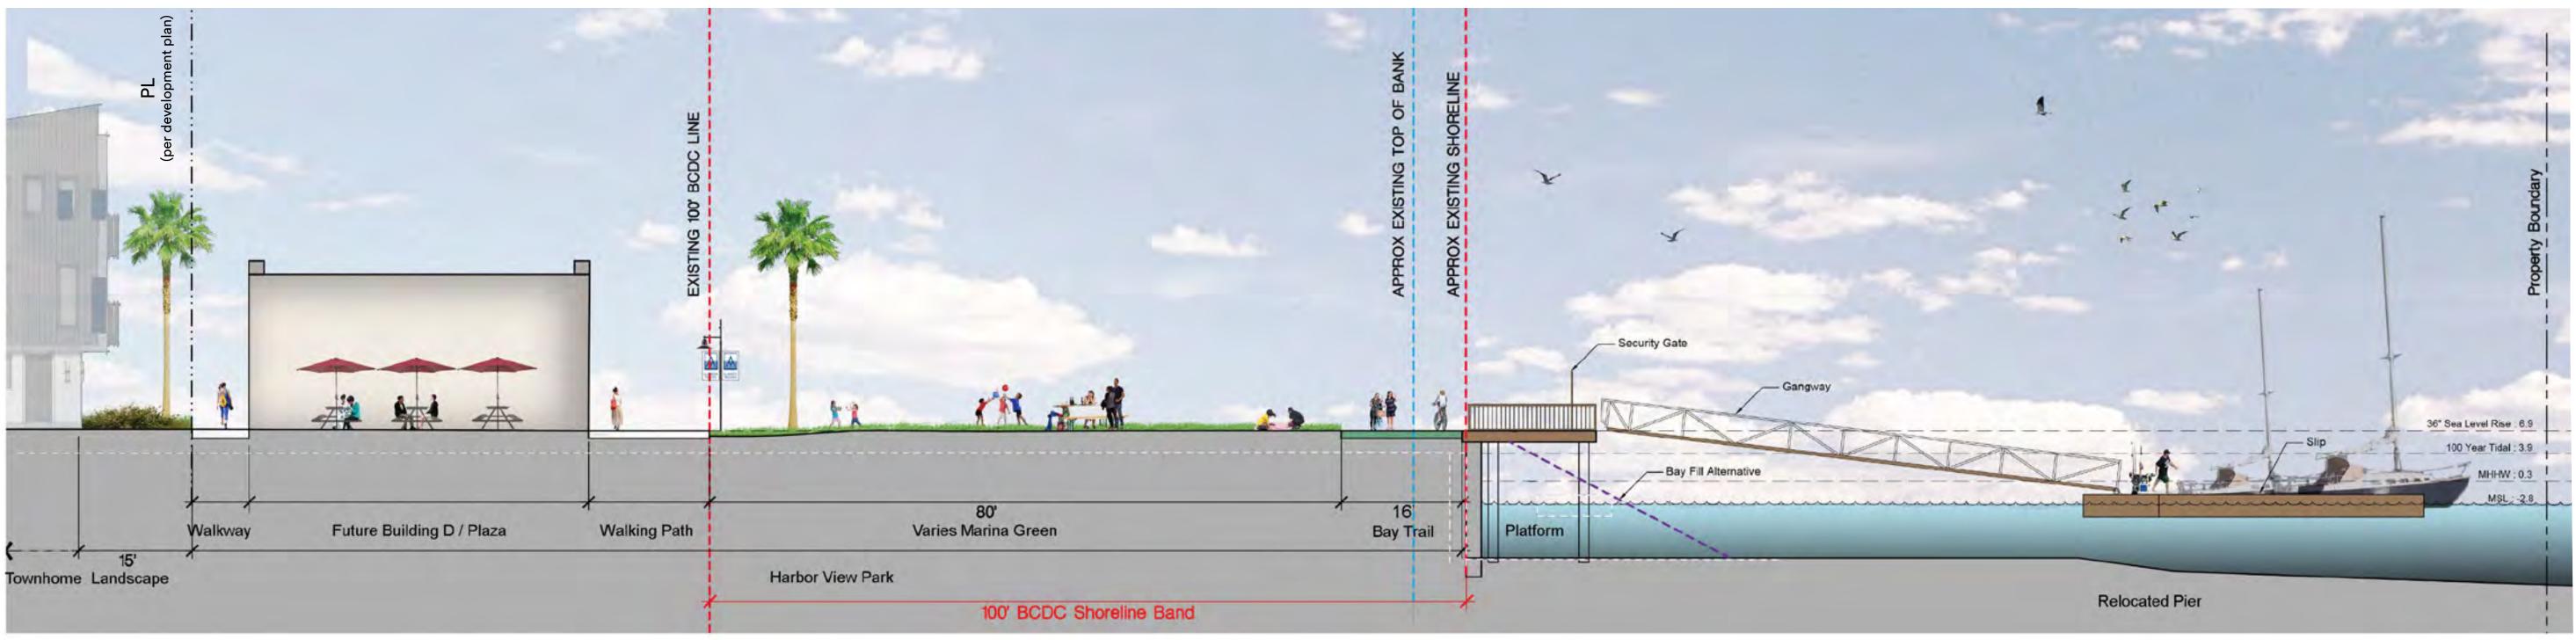

### Section F - Harbor View Park

Public Access and Open Space: Sections

Sections Key Map