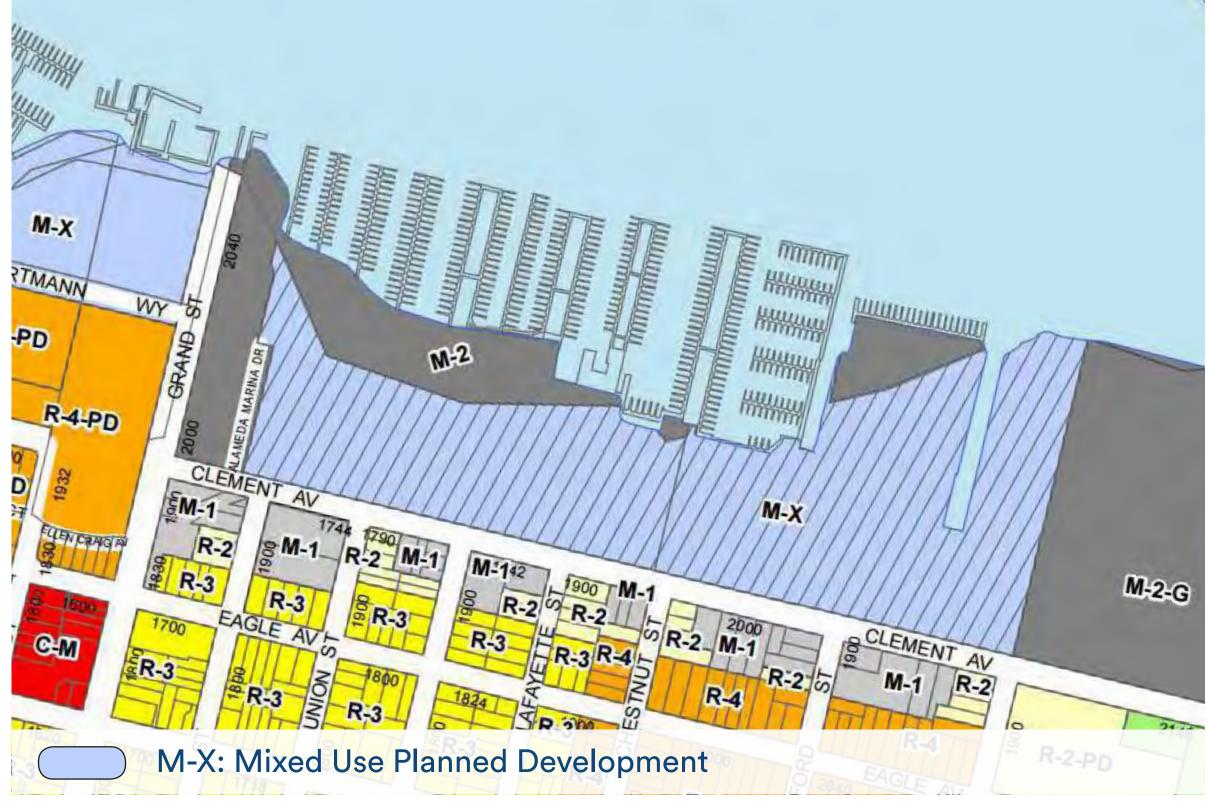

# **ALAMEDA MARINA** PARKS & RECREATION January 10, 2019



ALAMEDA MARINA Parks & Recreations

January 10, 2019

Page: 1



# **Background Information**





### City Land Use Map

### City General Plan Map



Parks & Recreations January 10, 2019

ALAMEDA MARINA









View of Pier 5 Head 2 2



View of Seawall Between piers 3 and 4 3

# **Existing Site Plan and Site Photos**







View of Pier 1 Head 1

4

View of East Pier 5





ALAMEDA MARINA



### **BOAT HOIST**

- Boat hoist use will require a security credential (card-key or fob). When the boat hoist is in operation, the Bay Trail will be temporarily blocked off from through access to ensure public safety.
- See page 27 for more detailed information on boat hoist operation and Bay Trail public access inteface.

**BB** 

XXXXXXXXXXXX

あ

Union

### **WIDER BAY TRAIL**

• Bay Trail width along the dry boat storage area increased from 5' to 14' to 16' clear to ensure better access a