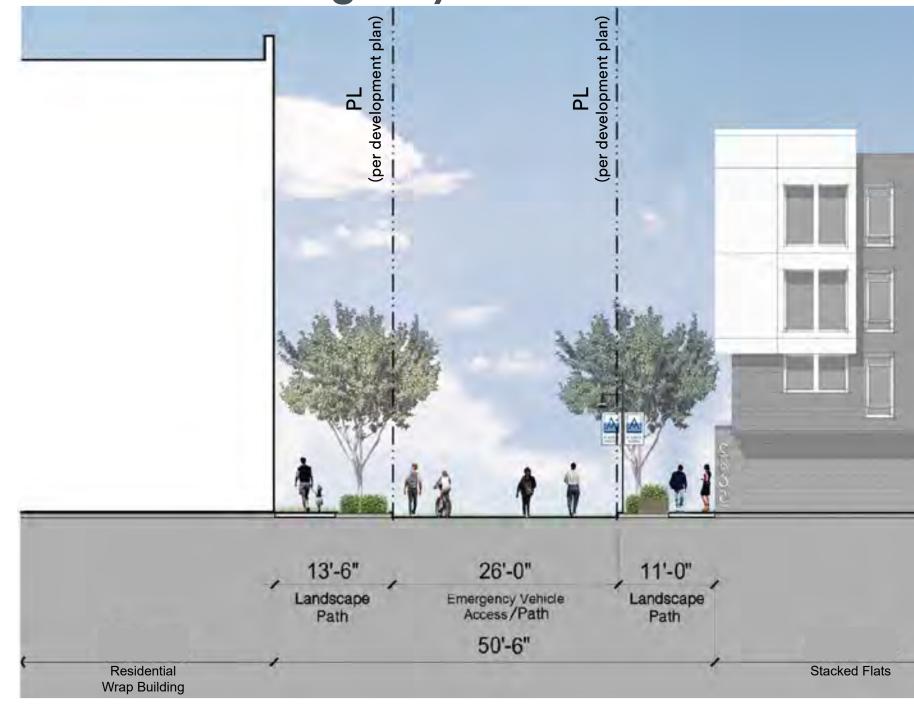

### Section I - Schiller Street ROW

Sections Key Map

ALAMEDA MARINA Parks & Recreation

January 10, 2019

Section K - Clement Avenue at Existing Building 21

Section N - Emergency Vehicle Access Route