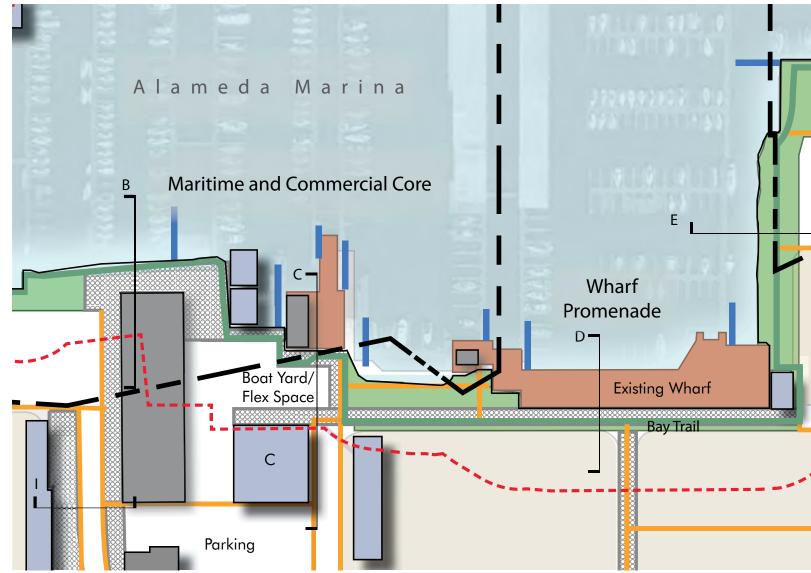

ench: Alameda Rec & Park Standard



Bike Rack







Picnic Table: Alternative





Trash and Recycling Receptacles: Alameda Rec & Park Standard



Trash and Recycling Receptacles: Alternative



**BBQ: Alternative** 



Kayak Storage





## <u>Signage</u>





## Fences, Railings and Gangways



Gangways



Railings

# Site Elements Concept Imagery





### **Maritime Element and Artifacts**



Boat Hoist

## Lighting





Bollard Light



Historic Ship Cleat



Historic Ship Propeller



Pedestrain Light: Alameda Park Standard



Pedestrain Light: Alternative



Section A - Marina Bay Trail Connector



Section B - Maritime Plaza



Public Access and Open Space: Sections



#### Sections Key Map



### Section C - Maritime Commercial Core







Public Access and Open Space: Sections





Sections Key Map



Parks & Recreation January 10, 2019

Page: 18

Section E - Bay Trail Parking



### Section F - Harbor View Park



Public Access and Open Space: Sections



Sections Key Map



### Section G - Waterlife Park



Public Access and Open Space: Sections



Sections Key Map



ALAMEDA MARINA

### Section H - Typical Local Street ROW







Public Access and Open Space: Sections



### Section I - Schiller Street ROW





Sections Key Map



ALAMEDA MARINA Parks & Recreation

January 10, 2019



Section K - Clement Avenue at Existing Building 21

Section N - Emergency Vehicle Access Route







### Section L - Clement Avenue at Townhomes



Sections Key Map