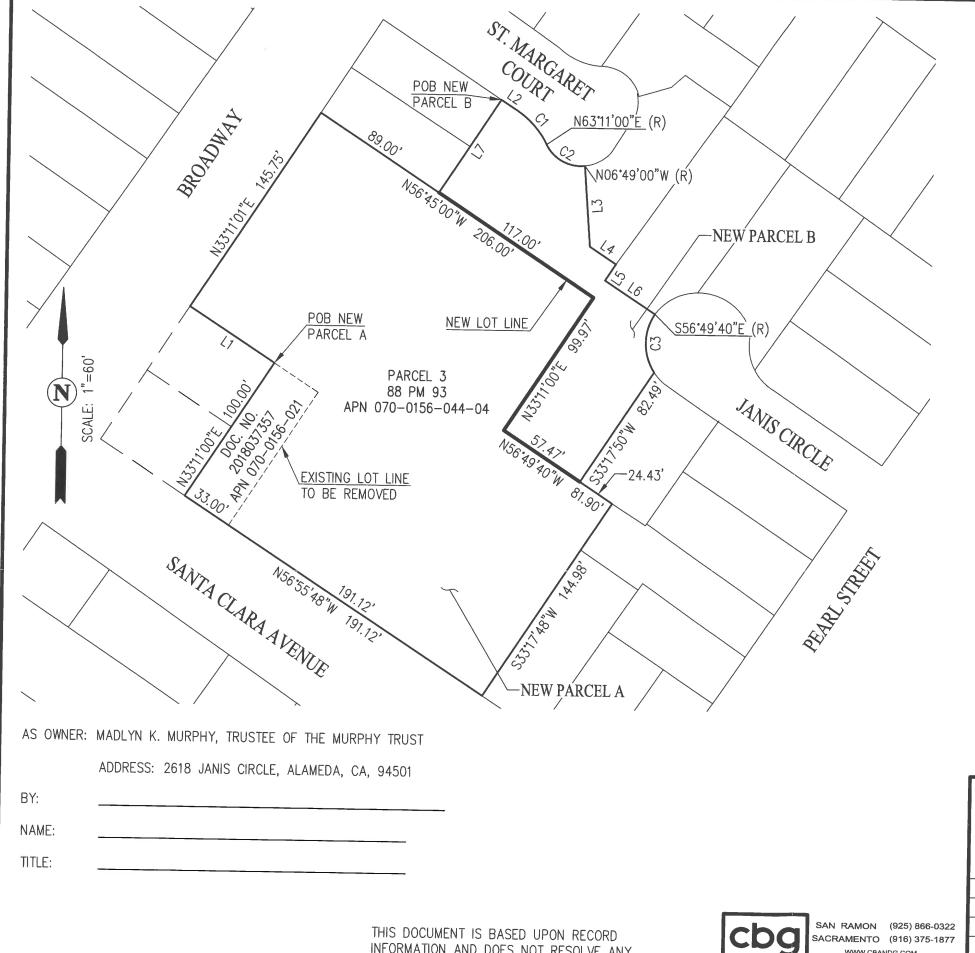

Ms. Murphy owns certain property in Alameda extending from St. Margaret Court and Janis Circle southwest to Broadway and Santa Clara Avenue. The property in question is comprised of two legal parcels referred to herein as "Parcel A" (APN 070-0156-021) and "Parcel B" (APN 070-0156-044-4). The parcels as currently configured (pre- Lot Line Adjustment) are shown on the Lot Line Adjustment Sheet attached hereto as Exhibit 1. As currently configured, Parcel A includes one single-family home and Parcel B includes a mix of single-family, duplex, and multi-family units in 13 separate buildings surrounding a center tennis court area.

Parcel B would contain the three Retained Homes on .28 acres. The parcels as re-configured (post- Lot Line Adjustment) are shown on the Lot Line Adjustment Sheet attached hereto as Exhibit 1.

Following the submittal of the Lot Line Adjustment application, it was brought to our attention that the City of Alameda's subdivision regulations include a provision prohibiting "interior lots having double frontage." See Alameda Municipal Code Section 30-84.8(e). Though the terms "interior lots" and "double frontage" are not defined in Alameda's municipal code, the new Parcel B to be retained by Mrs. Murphy would have frontage on both St. Margaret Court and Janis Circle. However, for the reasons set forth below, we do not believe Section 30-84.8(e) applies to the Lot Line Adjustment.

- Existing Parcel B already has frontage on four streets St. Margaret Court, Janis Circle, Broadway and Santa Clara Avenue. New Parcel B would only have frontage on St. Margaret Court and Janis Circle. No new interior double frontage or nonconformance is being created with such parcel as new Parcel B encompasses three existing homes and does not incorporate any new street frontage. Accordingly, no public detriment would arise from what amounts to essentially a "paper" change without any substantive change to existing conditions.
- If Mrs. Murphy ever desires to sell any of three Retained Homes individually, a parcel map would be required which will eliminate the double frontage on Parcel B.
- Though the balance of current Parcel B to be sold to BVDC/Branagh (as the reconfigured Parcel A) will continue to have frontage on both Broadway and Santa Clara Avenue, such double frontage is not new and will now be a temporary condition as BVDC/Branagh intend to subdivide such parcel and develop four (4) single family homes on the current tennis court area. In addition to the creation of one or more lots for the redevelopment of the tennis court area, such subdivision is intended to get each existing building on new Parcel A onto its own legal parcel, including the creation of private yards for each of the single-family homes. Additionally, such subdivision, a conceptual map of which is attached hereto as Exhibit 2, will eliminate any remaining double frontage.

**LEGEND** 

EXISTING LOT LINES NEW LOT LINE LOT LINE TO BE REMOVED POB POINT OF BEGINNING

(R) (T)

RADIAL TOTAL

| AREA SUMMARY TABLE |          |              |          |
|--------------------|----------|--------------|----------|
| OLD PARCELS        | AREA     | NEW PARCELS  | AREA     |
| PARCEL A           | 0.08 AC± | NEW PARCEL A | 1.29 AC± |
| PARCEL B           | 1.49 AC± | NEW PARCEL B | 0.28 AC± |

### LOT LINE ADJUSTMENT MAP

COMMON LINES OF PARCEL 3 AS SHOWN AND SO DESIGNATED ON "PARCEL MAP NO. 1776" FILED IN BOOK 88 OF PARCEL MAPS AT PAGE 93, AND THAT PARCEL OF LAND DESCRIBED IN CORRECTION DEED 2018037357, ALAMEDA COUNTY OFFICIAL RECORDS.

| LINE TABLE     |                    |        |     |
|----------------|--------------------|--------|-----|
| NO             | BEARING LENGTH     |        |     |
| L1             | N56°55'48"W        | 63.50' |     |
| L2             | .2 S56°49'00"E 11. |        |     |
| L3             | S04°23'30"E        | 50.60' |     |
| L4             | S56°49'00"E        | 19.72' |     |
| L5             | S33°11'00"W        | 12.15  |     |
| L6             | S56°49'40"E        | 37.63' | (R) |
| L7 N33"11'00"E |                    | 69.85  |     |
|                |                    |        |     |

| CURVE TABLE |        |           |        |
|-------------|--------|-----------|--------|
| NO          | RADIUS | DELTA     | LENGTH |
| C1          | 54.34  | 30°00'00" | 28.45  |
| C2          | 24.00' | 70°00'00" | 29.32' |
| C3          | 33.00' | 66°48'00" | 38.47  |

# EXHIBIT B LEGAL DESCRIPTION NEW PARCEL - PARCEL A LOT LINE ADJUSTMENT

REAL PROPERTY SITUATE IN THE CITY OF ALAMEDA, COUNTY OF ALAMEDA, STATE OF CALIFORNIA, DESCRIBED AS FOLLOWS:

BEING A PORTION OF PARCEL 3, AS SAID PARCEL IS SHOWN AND SO DESIGNATED ON "PARCEL MAP NO. 1776", RECORDED JANUARY 15, 1976 AND FILED IN BOOK 88 OF PARCEL MAPS, AT PAGE 93, AND ALL OF THAT PARCEL OF LAND AS DESCRIBED IN THE CORRECTION DEED RECORDED FEBRUARY 22, 2018 AS DOCUMENT NUMBER 2018037357, BOTH ON FILE IN THE OFFICE OF THE COUNTY RECORDER OF ALAMEDA COUNTY, MORE PARTICULARLY DESCRIBED AS FOLLOWS:

**BEGINNING** AT THE MOST NORTHERLY CORNER OF SAID PARCEL OF LAND (2018037357), SAID POINT BEING ALSO A POINT ON THE EXTERIOR BOUNDARY OF SAID PARCEL 3;

THENCE, FROM SAID POINT OF BEGINNING, ALONG SAID EXTERIOR BOUNDARY OF PARCEL 3 THE FOLLOWING THREE (3) COURSES:

- 1) NORTH 56°55'48" WEST, 63.50 FEET,
- 2) NORTH 33°11'01" EAST, 145.75 FEET,
- 3) SOUTH 56°45'00" EAST, 89.00 FEET;

THENCE, CONTINUING ALONG THE PROJECTION OF THE LAST MENTIONED COURSE, SOUTH 56°45'00" EAST, 117.00 FEET;

THENCE, SOUTH 33°11'00" WEST, 99.97 FEET;

THENCE, SOUTH 56°49'40" EAST, 57.47 FEET TO A POINT ON SAID EXTERIOR BOUNDARY OF PARCEL 3;

THENCE, ALONG SAID EXTERIOR BOUNDARY OF PARCEL THREE THE FOLLOWING THREE (3) COURSES:

- 1) SOUTH 56°49'40" EAST, 24.43 FEET,
- 2) SOUTH 33°17'48" WEST, 144.98 FEET,
- 3) NORTH 56°55'48" WEST, 191.12 FEET TO THE MOST SOUTHERN CORNER OF SAID PARCEL OF LAND (2018037357);

THENCE, ALONG THE SOUTHWEST LINE OF SAID PARCEL, NORTH 56°55'48" WEST, 33.00 FEET TO THE MOST WESTERN CORNER OF SAID PARCEL;

THENCE, ALONG THE NORTHWEST LINE OF SAID PARCEL, NORTH 33°11'00" EAST, 100.00 FEET TO THE POINT OF BEGINNING.

CONTAINING 56,067 SQUARE FEET OR 1.29 ACRES OF LAND, MORE OR LESS.

ATTACHED HERETO IS EXHIBIT A, A PLAT TO ACCOMPANY LEGAL DESCRIPTION, AND BY THIS REFERENCE MADE A PART HEREOF.