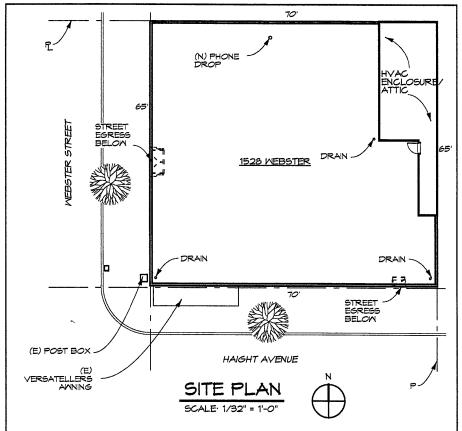

## **SHEET INDEX**

**DESCRIPTION: SHEET NO:** 

**SITE PLAN** 

COUNT CO

Exhibit 1 Item 7-B, 3/11/19 **Planning Board Meeting** 

PROJECT ADDRESS: 1528 WEBSTER ST. PARCEL: APN 073-041-903-200

DESCRIPTION:

PROJECT:

MAIN ST. SUPPLY

SHEET TITLE:

SITE PLAN / **SHEET INDEX** 

SHEET NO:

SP

9073 PULSAR COURT "B" CORONA, CA 92883 P 951.277.2525 F 951.277.2546

PROJECT ADDRESS:
1528 WEBSTER ST.

PARCEL: APN 073-041-903-200