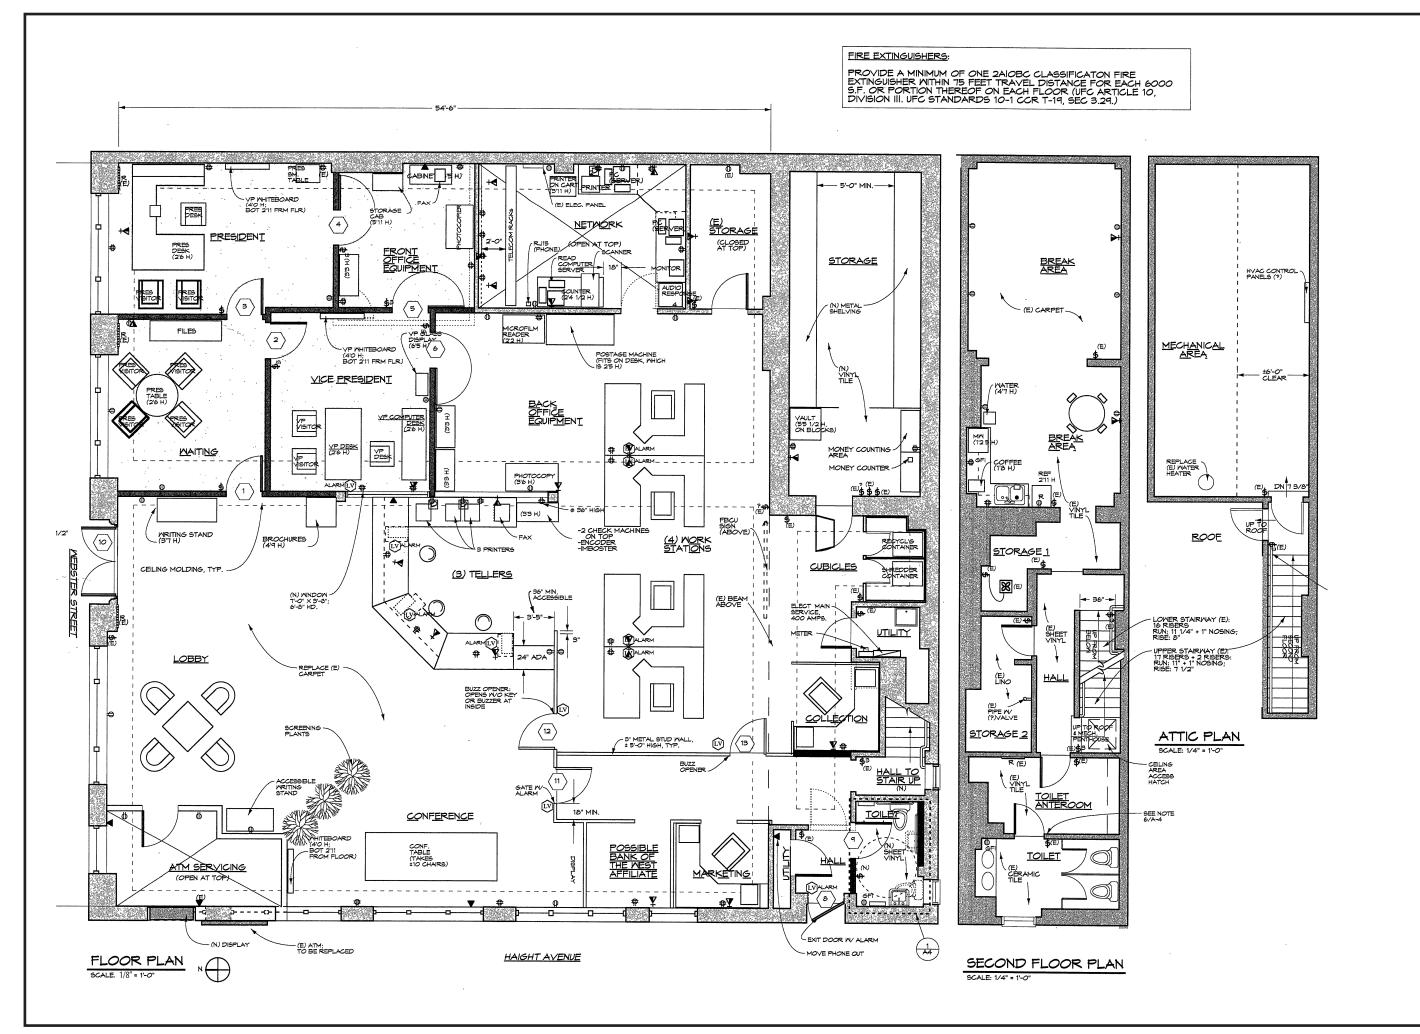

## FIRE EXTINGUISHERS:

PROVIDE A MINIMUM OF ONE 2AIOBC CLASSIFICATON FIRE EXTINGUISHER WITHIN 75 FEET TRAVEL DISTANCE FOR EACH 6000 S.F. OR PORTION THEREOF ON EACH FLOOR (UFC ARTICLE 10, DIVISION III. UFC STANDARDS 10-1 CCR T-19, SEC 3.29.)

PROJECT:

MAIN ST. SUPPLY

SHEET TITLE:

PROPOSED FLOOR PLAN

SHEET NO:

**PFP**