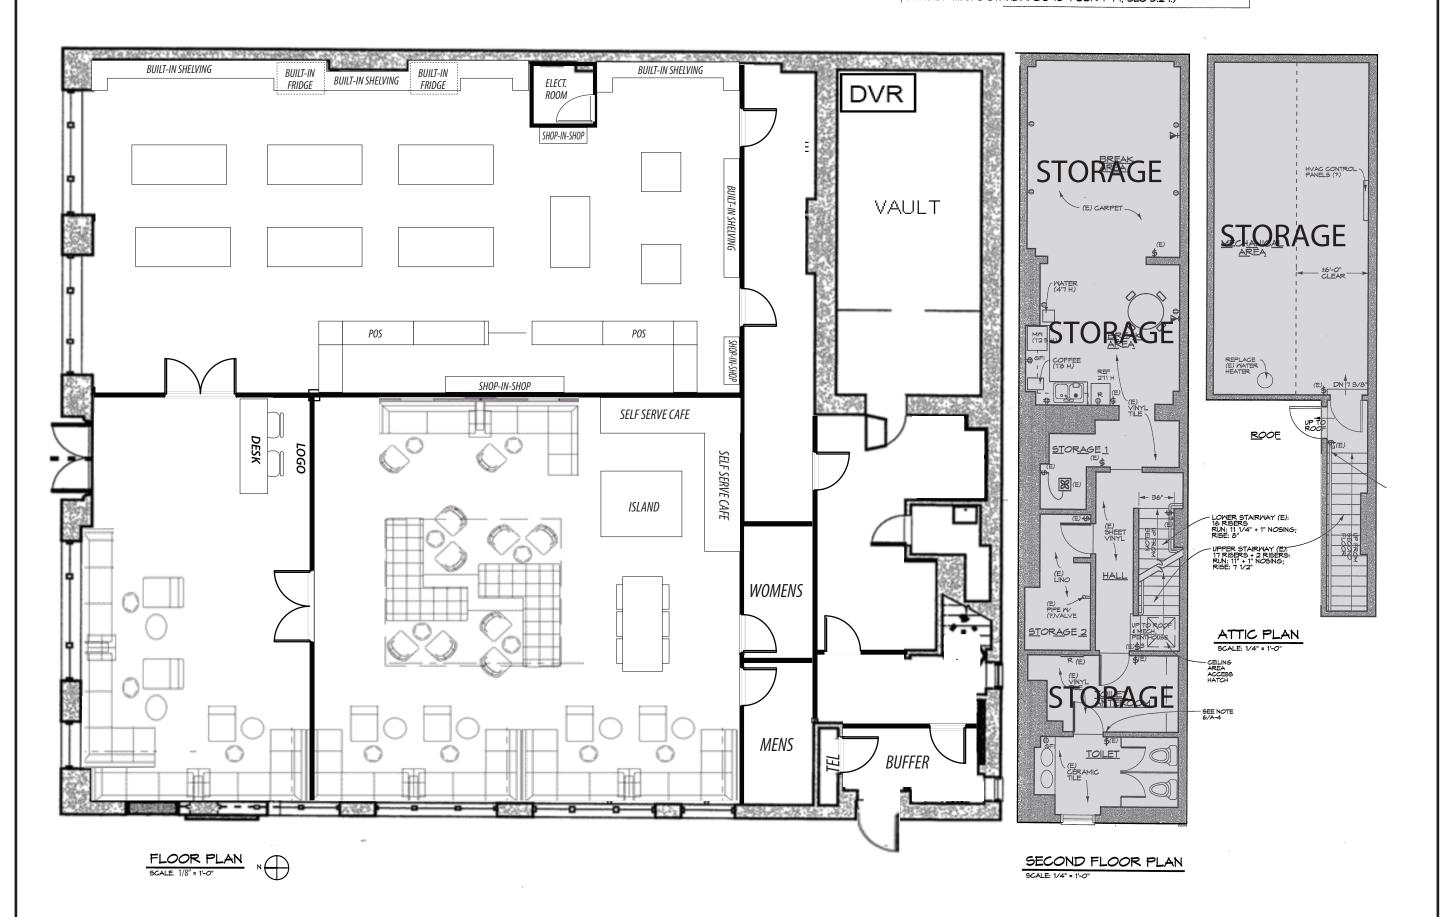

9073 PULSAR COURT "B" CORONA, CA 92883 P 951.277.2525 F 951.277.2546

PROJECT ADDRESS: 1528 WEBSTER ST. PARCEL:

APN 073-041-903-200

| DESCRIPTION: DATE: |                                                  |             |
|--------------------|--------------------------------------------------|-------------|
|                    |                                                  |             |
|                    | DESCRIPTION:                                     | DATE:       |
|                    |                                                  |             |
|                    |                                                  |             |
|                    |                                                  |             |
|                    |                                                  |             |
|                    |                                                  |             |
|                    |                                                  |             |
|                    |                                                  |             |
|                    |                                                  |             |
|                    |                                                  |             |
|                    |                                                  |             |
|                    |                                                  |             |
|                    | <del>                                     </del> | <del></del> |
|                    |                                                  |             |
|                    |                                                  | _           |
|                    | <del>                                     </del> |             |
|                    |                                                  |             |
|                    | i                                                |             |
|                    |                                                  |             |
|                    | 1                                                |             |
|                    |                                                  |             |
|                    |                                                  |             |
|                    |                                                  |             |
|                    |                                                  |             |
|                    |                                                  |             |
|                    |                                                  |             |
|                    |                                                  |             |

PROJECT:

MAIN ST. SUPPLY

SHEET TITLE:

PROPOSED FLOOR PLAN

SHEET NO:

**PFP**