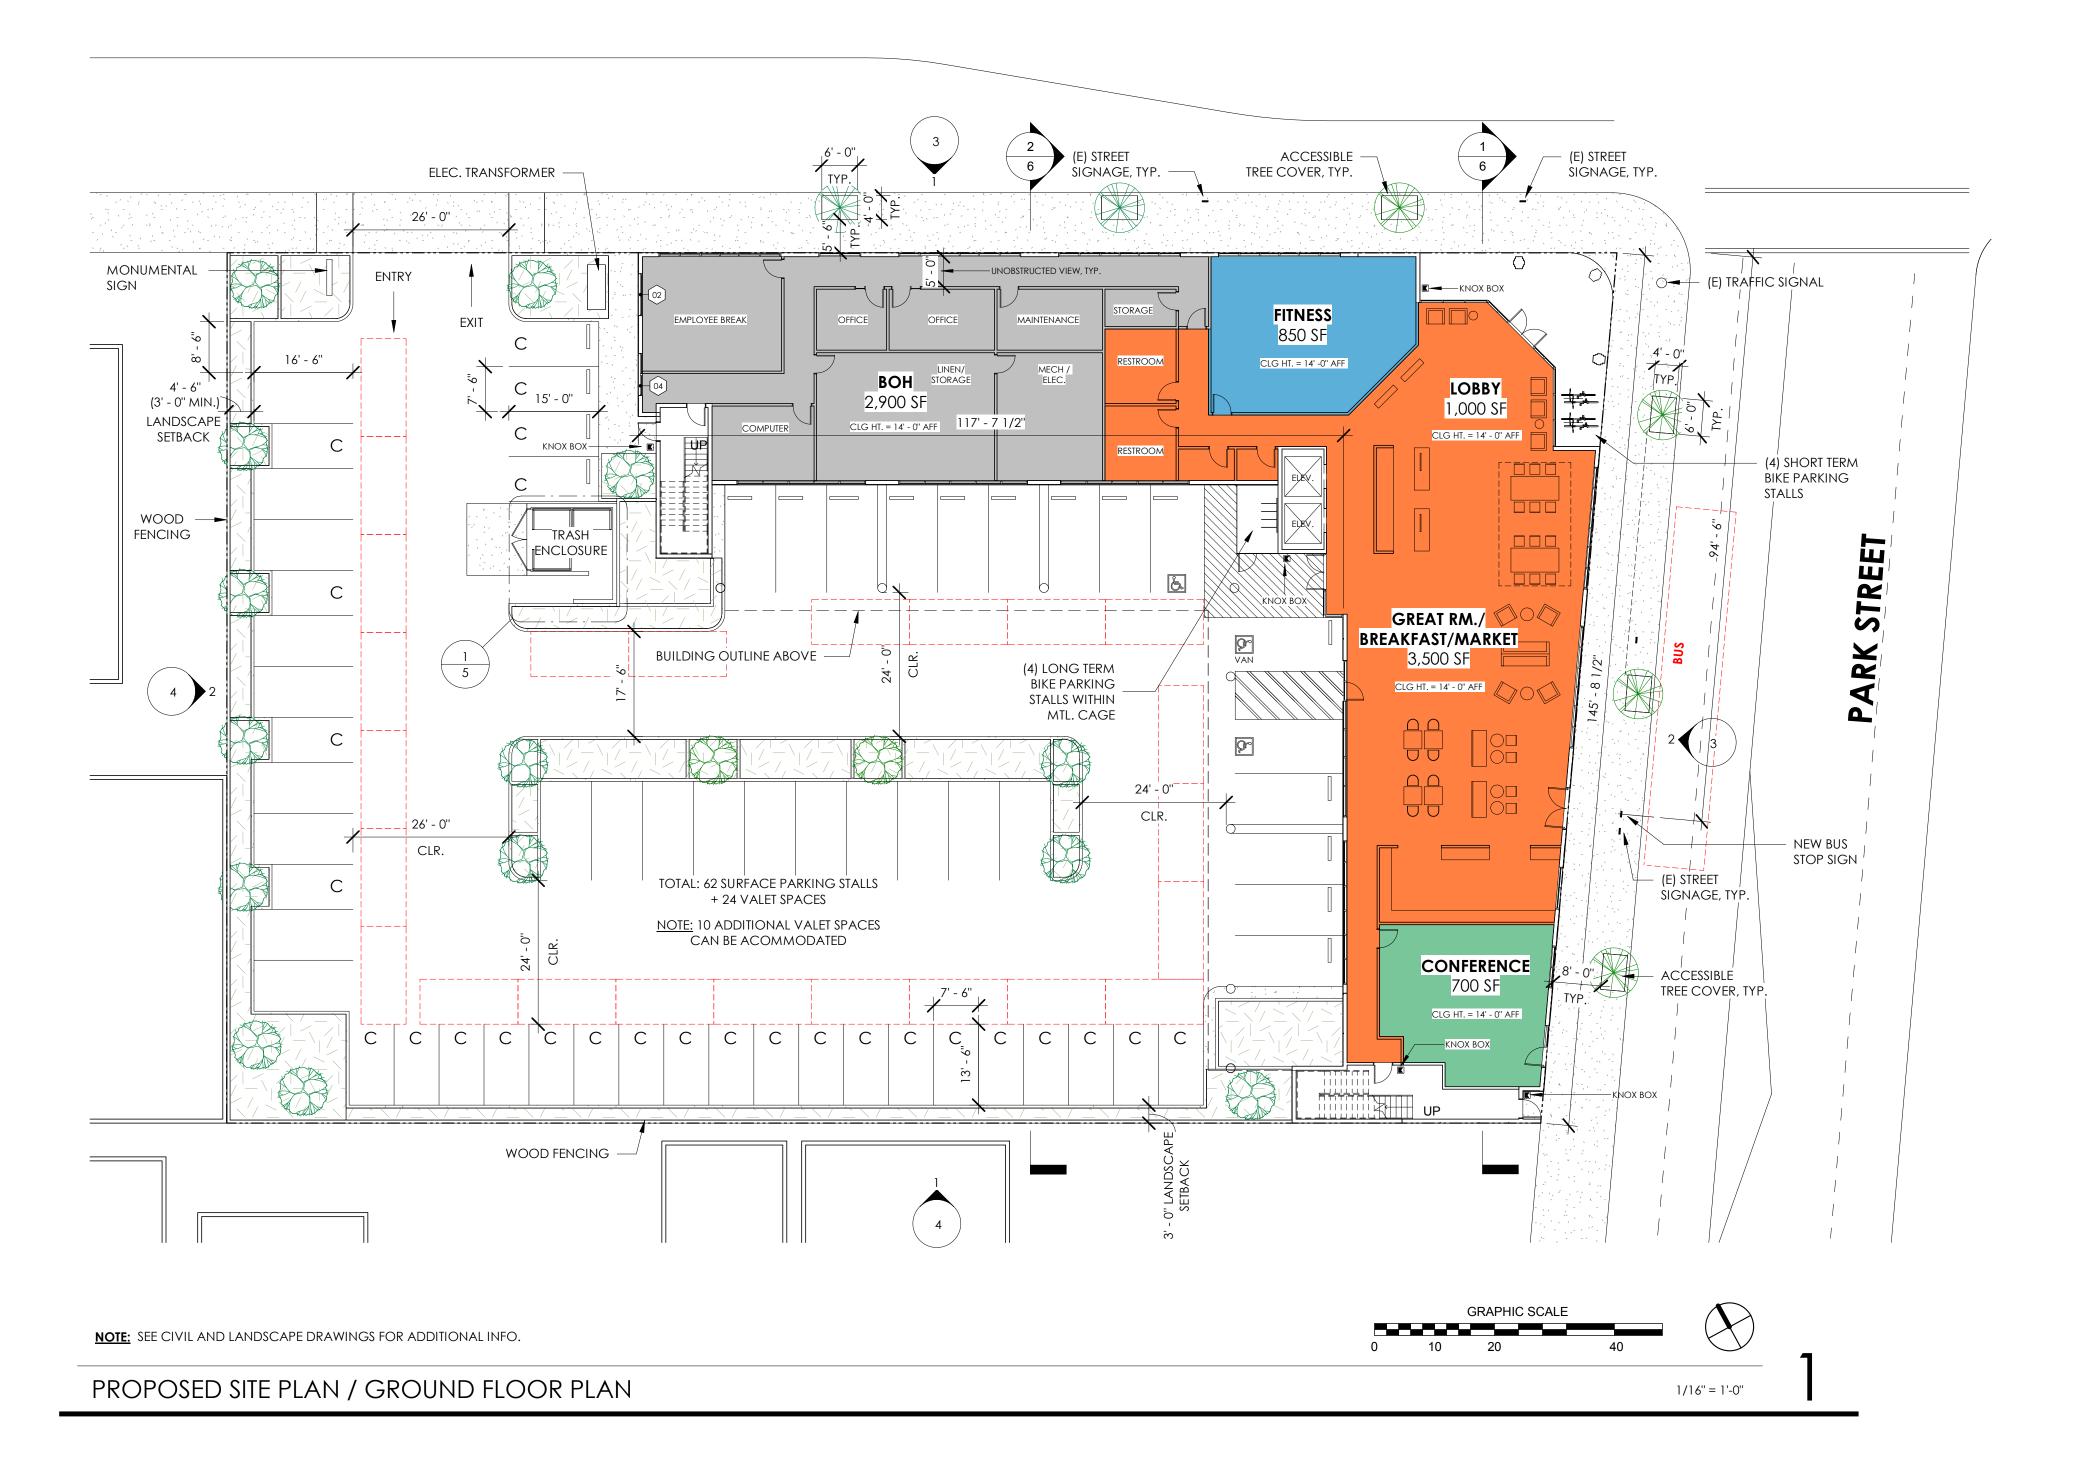

### HOTEL SUMMARY:

| LEVEL   | GROSS AREA | RM COUNT |
|---------|------------|----------|
| GROUND  | 10,031 SF  | -        |
| LEVEL 2 | 14,242 SF  | 32       |
| LEVEL 3 | 14,242 SF  | 32       |
| LEVEL 4 | 14,242 SF  | 32       |
| TOTAL:  | 52,757SF   | 96       |

## AUTO PARKING SUMMARY:

| REQUIRED: | = 96 (1 STALLS PER ROOM)                                                                  |
|-----------|-------------------------------------------------------------------------------------------|
| PROPOSED  | = 62 (0.65 STALLS PER ROOM ) 34 STANDARD, 3 ACCESSIBLE, 25 COMPACT SPAC + 24 VALET SPACES |

#### BIKE PARKING SUMMARY:

| REQUIRED (SHORT TERM): | = 2% OF MAX DAILY ATTENDANCE = 4 (192 GUESTS)          |
|------------------------|--------------------------------------------------------|
| REQUIRED (LONG TERM):  | = 1 PER 25 ROOMS (2 MIN.) = 4 (96 RM'S)                |
| PROPOSED               | = LONG TERM MTL. CAGE ENCLOSURE TO ACCOMMODATE 4 BIKES |
|                        | PARK STREET BIKE RACK TO ACCOMMODATE 4 BIKES           |