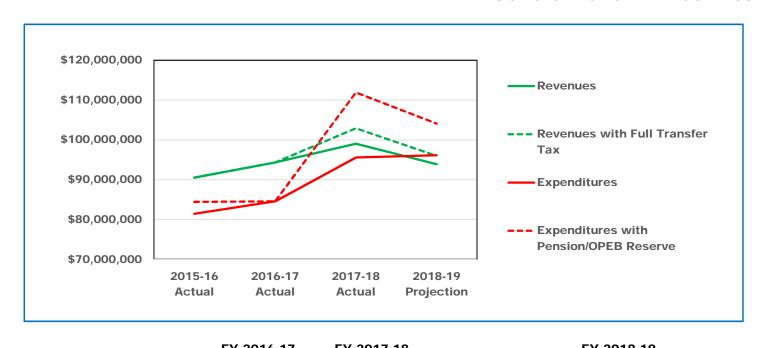

## 2018-19 Mid-Year Budget Update General Fund - Annual Activity

|                           | FY 2016-1    | FY 2017-18      | FY 2018-19        |                         |                         |                        |
|---------------------------|--------------|-----------------|-------------------|-------------------------|-------------------------|------------------------|
|                           | Actual       | Actual          | Adopted<br>Budget | Previous<br>Adjustments | Mid-year<br>Adjustments | Mid-year<br>Projection |
| Revenues                  |              |                 |                   |                         |                         |                        |
| Baseline                  | \$ 94,313,24 | 2 \$ 99,046,848 | \$ 91,067,000     | \$ -                    | \$ 2,797,500            | \$ 93,864,500          |
| Large parcel tax receipts |              | 3,868,800       |                   |                         | 2,115,000               | 2,115,000              |
| With Full Transfer Tax    | 94,313,24    | 2 102,915,648   | 91,067,000        | -                       | 4,912,500               | 95,979,500             |
| Expenditures              |              |                 |                   |                         |                         |                        |
| Operations                | 84,562,89    | 5 95,556,024    | 91,075,000        | 2,852,735               | 2,226,000               | 96,153,735             |
| Pension/OPEB Reserve      |              | 16,360,068      |                   |                         | 7,947,172               | 7,947,172              |
|                           | 84,562,89    | 5 111,916,092   | 91,075,000        | 2,852,735               | 10,173,172              | 104,100,907            |
| Net Annual Activity       |              |                 |                   |                         |                         |                        |
| Operations                | 9,750,34     | 7,359,624       | (8,000)           | (2,852,735)             | 2,686,500               | (174,235)              |
| With Pension/OPEB Reserve | 9,750,34     | 7 (9,000,444)   | (8,000)           | (2,852,735)             | (5,260,672)             | (8,121,407)            |