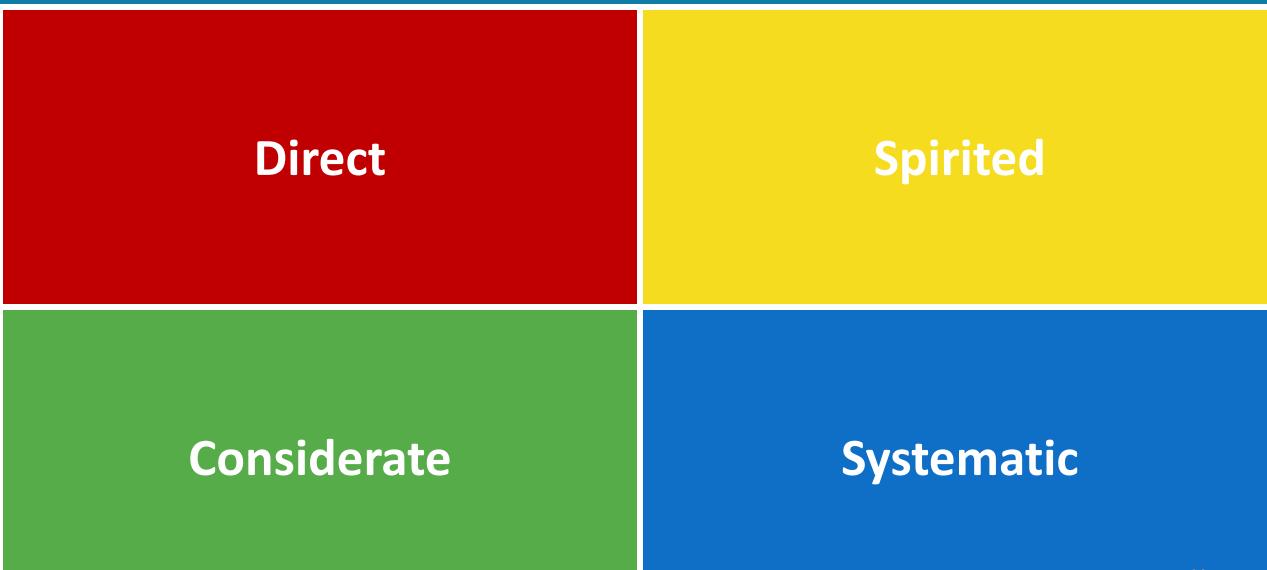

## **Understanding Our Communication Styles**

### **Communication Styles**

## **Communication Styles Characteristics**

#### Direct

- Decisive
- Formal and direct speech
- Maintains eye contact
- Action oriented

- Impatient
- Argues
- Competes
- Discounts feelings
- Overlooks details

#### Spirited

- Generalizes
- Persuasive
- Expresses opinions
- Animated
- Enthusiastic
- Cluttered

- Poor time management
- Doesn't hear details
- Generalizes
- Poor response to criticism

### Considerate

- Listens
- Supportive
- Speaks slowly
- Slow movement
- Family photos in workspace

- Avoids conflict
- Keeps opinions to self
- Gives in easily
- Tells others what they want to hear

#### **Systematic**

- Precise
- Avoids emotion
- Detail oriented
- Even delivery
- Controlled movement
- Strong sense of personal space

- Focused on details
- Impersonal
- Terse
- Delays decision making