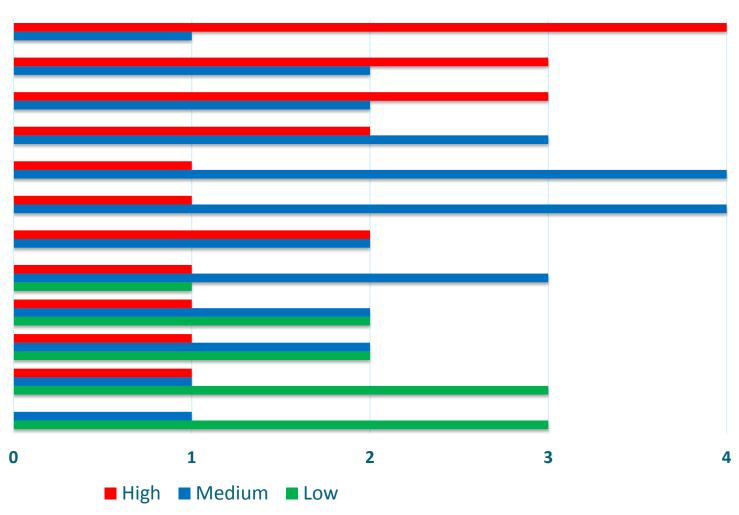

## Survey Results

| Issues                      | High | Medium | Low | Weighted Totals |
|-----------------------------|------|--------|-----|-----------------|
| Housing                     | 4    | 1      | 0   | 14              |
| Infrastructure              | 3    | 2      | 0   | 13              |
| Transportation              | 3    | 2      | 0   | 13              |
| Recreation and Parks        | 2    | 3      | 0   | 12              |
| Public Safety               | 1    | 4      | 0   | 11              |
| Preparing for the Future    | 1    | 4      | 0   | 11              |
| Build Community Trust       | 2    | 2      | 0   | 10              |
| City Charter Review         | 1    | 3      | 1   | 10              |
| Business Planning           | 1    | 2      | 2   | 9               |
| Enhanced Public Engagement  | 1    | 2      | 2   | 9               |
| Neighborhood Protection     | 1    | 1      | 3   | 8               |
| Adopt a Data Sharing Policy | 0    | 1      | 3   | 5               |

The top six issues are bolded in **red**.