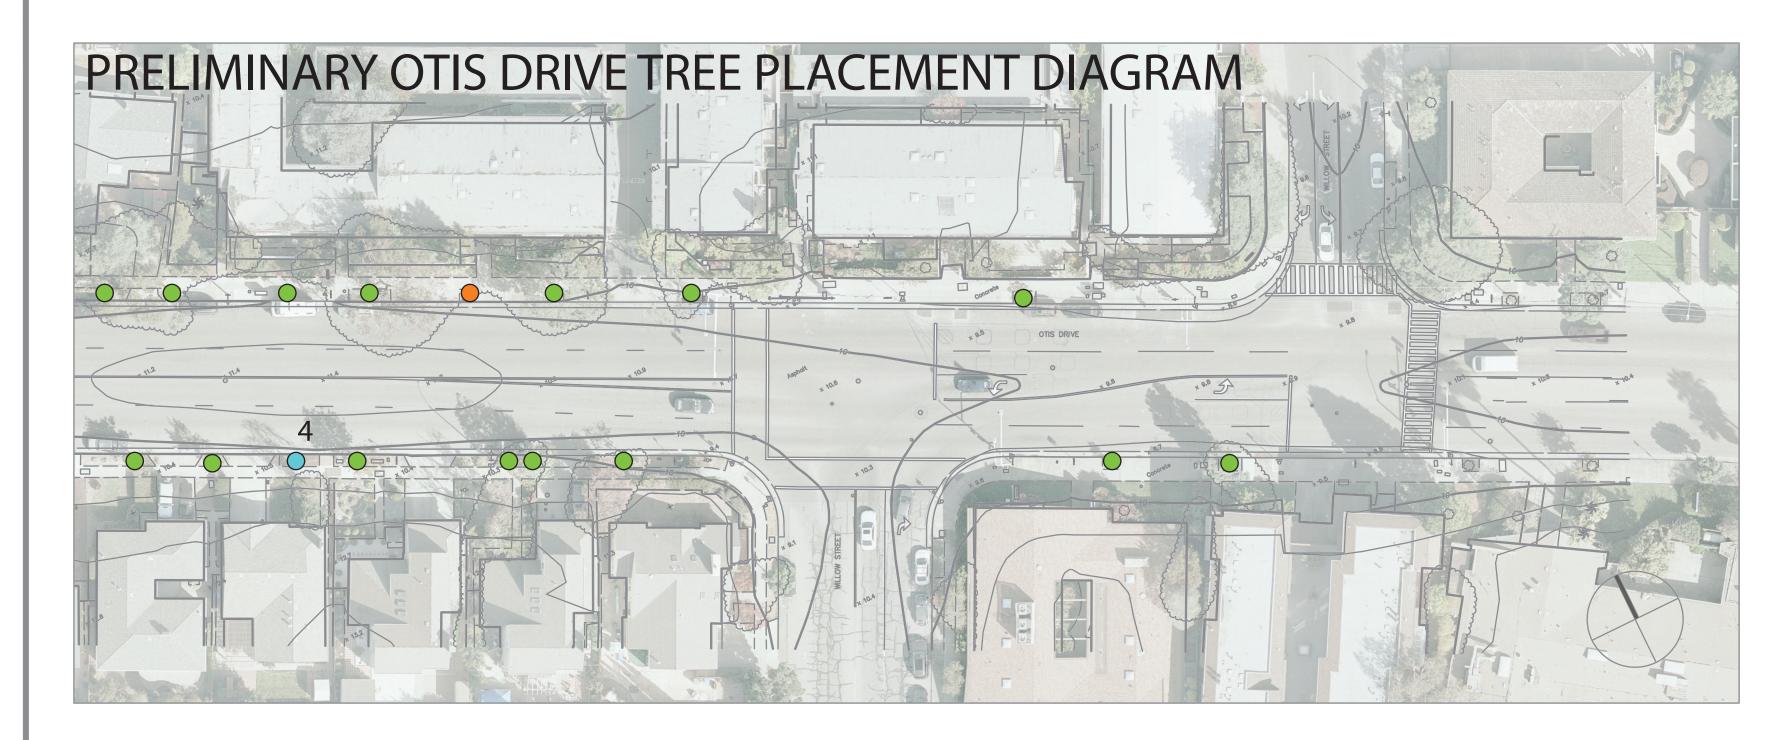

## CITY OF ALAMEDA

OTIS DRIVE AND TRAFFIC CALMING AND SAFETY IMPROVEMENTS **SURVEY BASE 3** 

|          | REVISIONS   | 011V0BV2019           | 1" = 40' |
|----------|-------------|-----------------------|----------|
| <u> </u> |             | PTC PROJECT NO. 18044 |          |
| 4        |             | DRAWING               | 3044     |
| 3        |             | _                     | -3       |
| 2        |             |                       |          |
| 1        |             | SHEET NO.             | \L 2     |
| NO.      | DESCRIPTION | ) S                   | )r 3     |

| Parisi TRANSPORTATION CONSULTING | 1750 Bridgeway, Suite B208<br>Sausalito, CA 94965<br>(415) 649-6000 |  |
|----------------------------------|---------------------------------------------------------------------|--|
| DRAWN:                           | CHECKED:                                                            |  |
| DESIGNED:                        | APPROVED:                                                           |  |