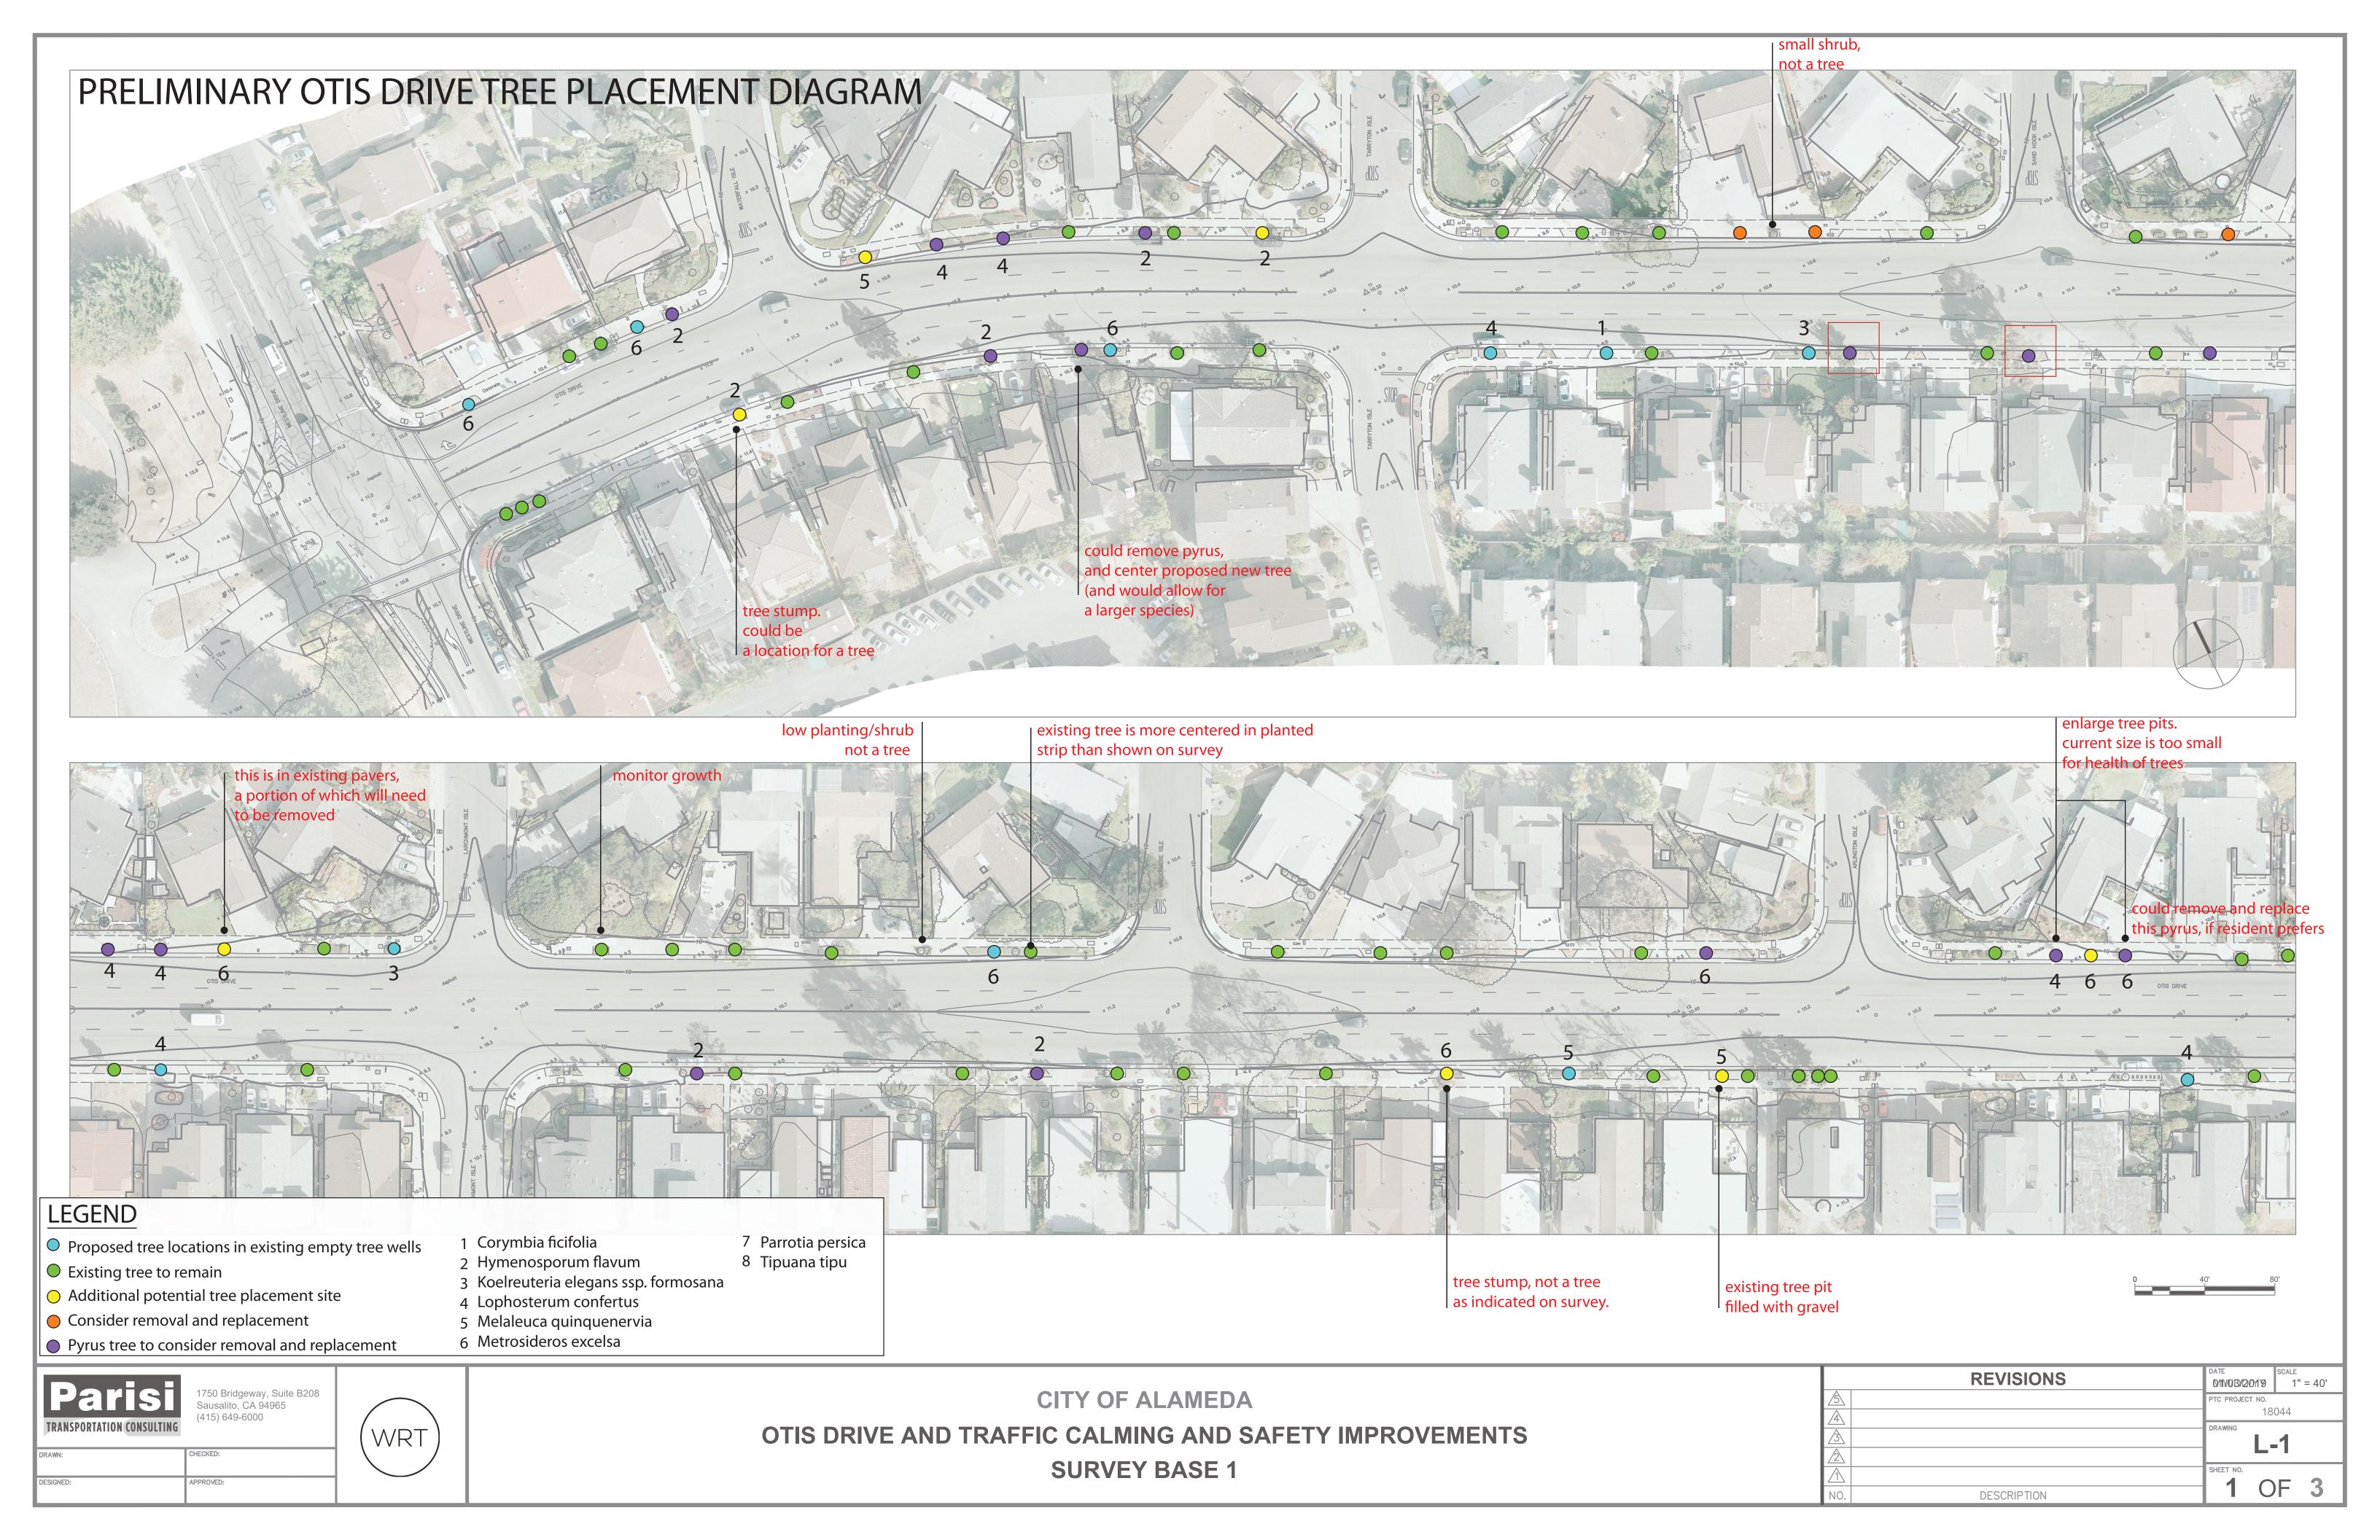

Proposed tree locations in existing empty tree wells

- Existing tree to remain
- Additional potential tree placement site Consider removal and replacement
- Pyrus tree to consider removal and replacement
- 1 Corymbia ficifolia
- 2 Hymenosporum flavum

- 6 Metrosideros excelsa

7 Parrotia persica 8 Tipuana tipu

3 Koelreuteria elegans ssp. formosana 4 Lophosterum confertus 5 Melaleuca quinquenervia