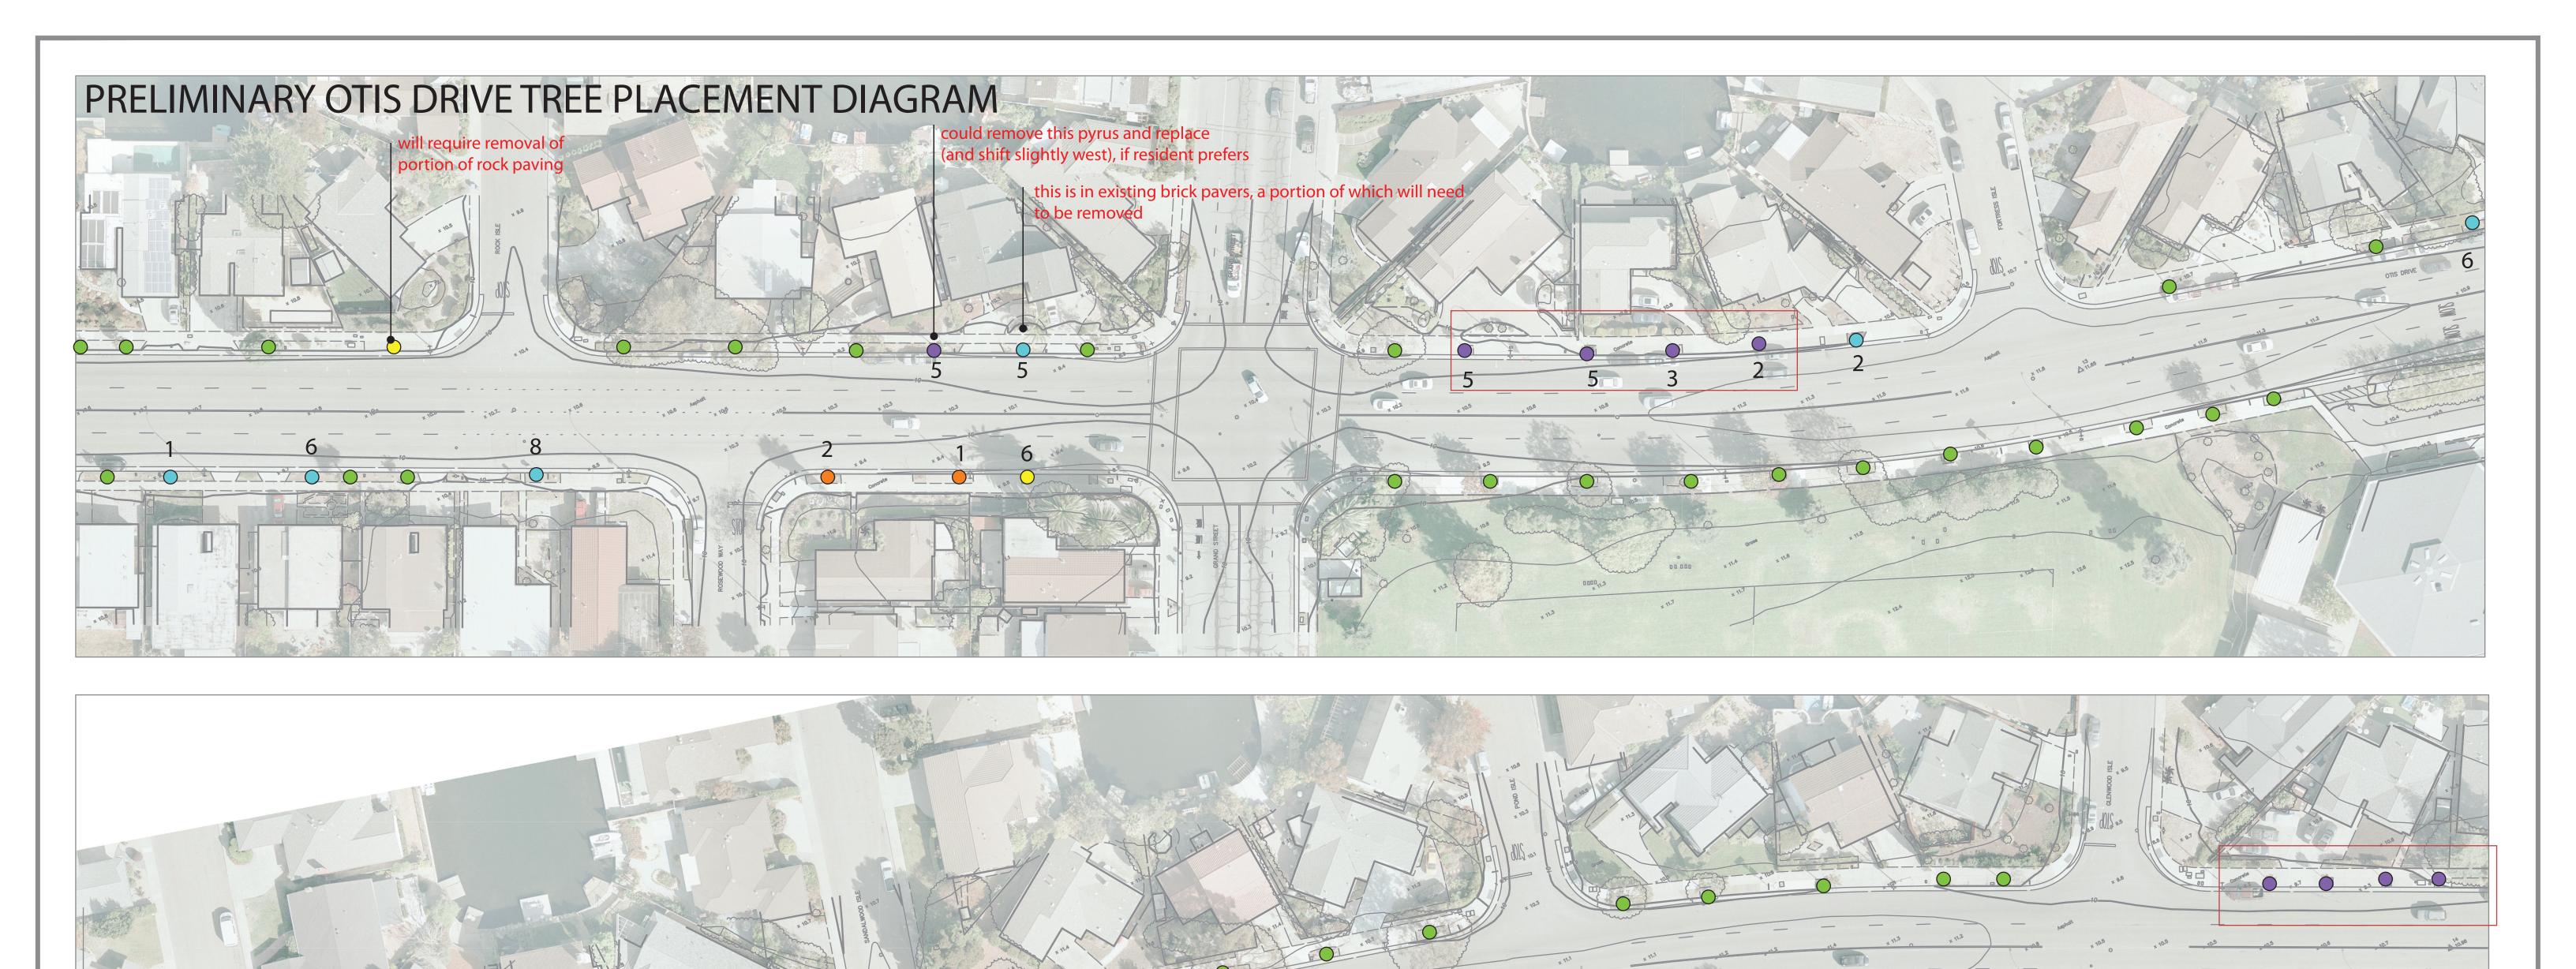

## CITY OF ALAMEDA

OTIS DRIVE AND TRAFFIC CALMING AND SAFETY IMPROVEMENTS **SURVEY BASE 2** 

|           | REVISIONS   | 0/11/0/3/201/9           | 1" = 40' |
|-----------|-------------|--------------------------|----------|
| <u>\$</u> |             | PTC PROJECT NO.<br>18044 |          |
| 4         |             | DRAWING                  | 3044     |
| 3         |             |                          | -2       |
| 2         |             |                          |          |
| 1         |             | SHEET NO.                | \L 2     |
| NO.       | DESCRIPTION |                          | )F 3     |
|           |             |                          |          |

## 1750 Bridgeway, Suite B208 Sausalito, CA 94965 (415) 649-6000 TRANSPORTATION CONSULTING

- Proposed tree locations in existing empty tree wells
- Existing tree to remain
- O Additional potential tree placement site
- Consider removal and replacement
- Pyrus tree to consider removal and replacement
- 1 Corymbia ficifolia
- 2 Hymenosporum flavum
- 3 Koelreuteria elegans ssp. formosana
- 4 Lophosterum confertus
- 5 Melaleuca quinquenervia
- 6 Metrosideros excelsa

## 7 Parrotia persica 8 Tipuana tipu