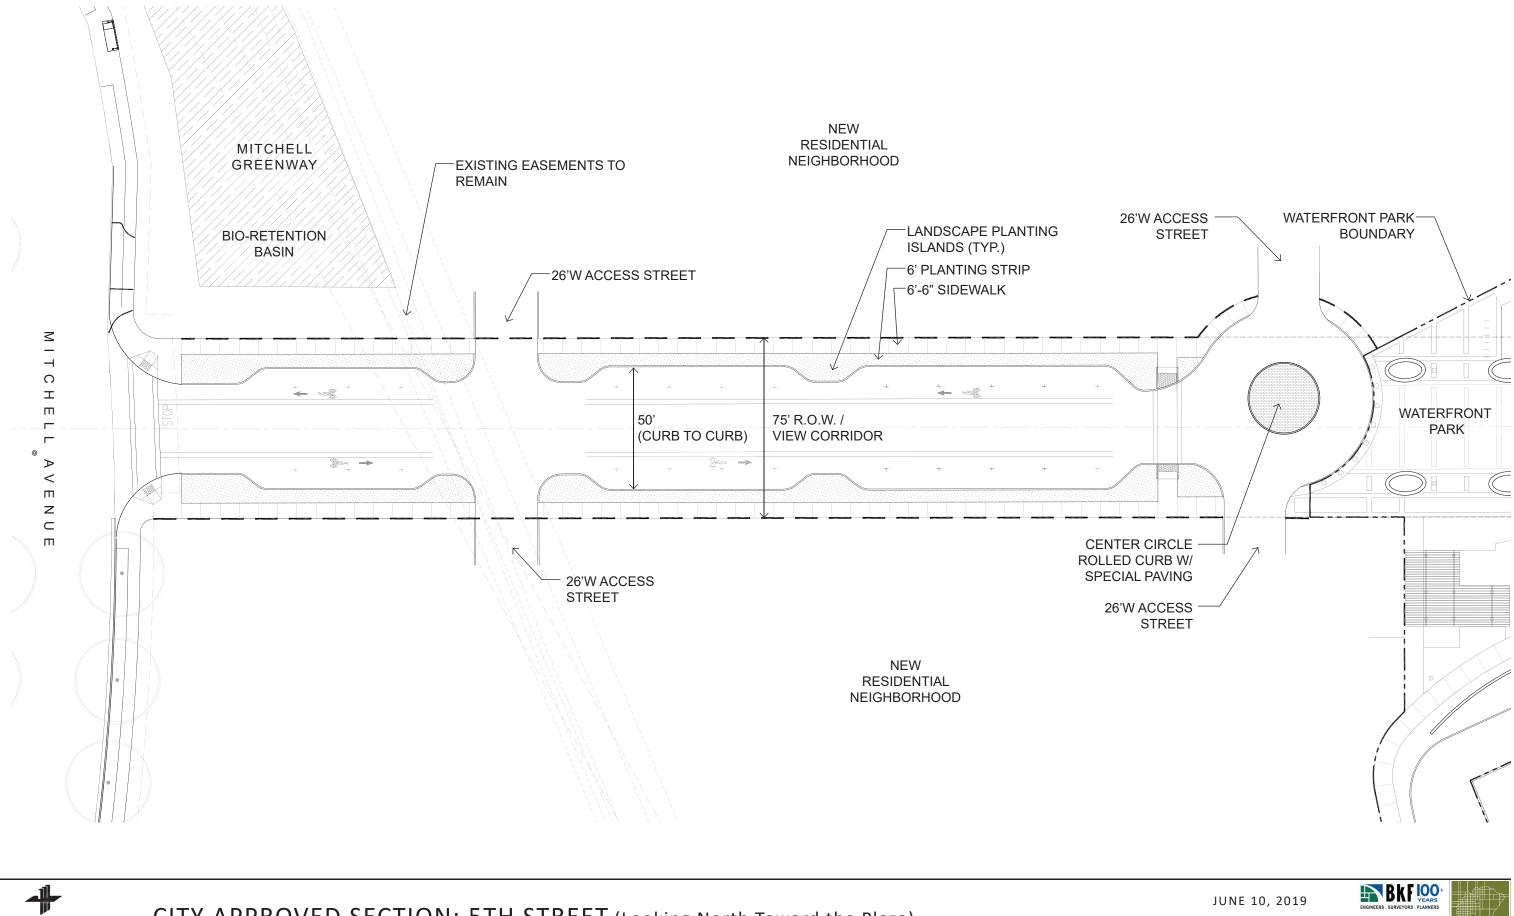

CITY APPROVED SECTION: 5TH STREET (Looking North Toward the Plaza) Alameda Landing Waterfront

CATELLUS

CITY APPROVED SECTION: 5TH STREET (Looking North Toward the Plaza) Alameda Landing Waterfront

CATELLUS