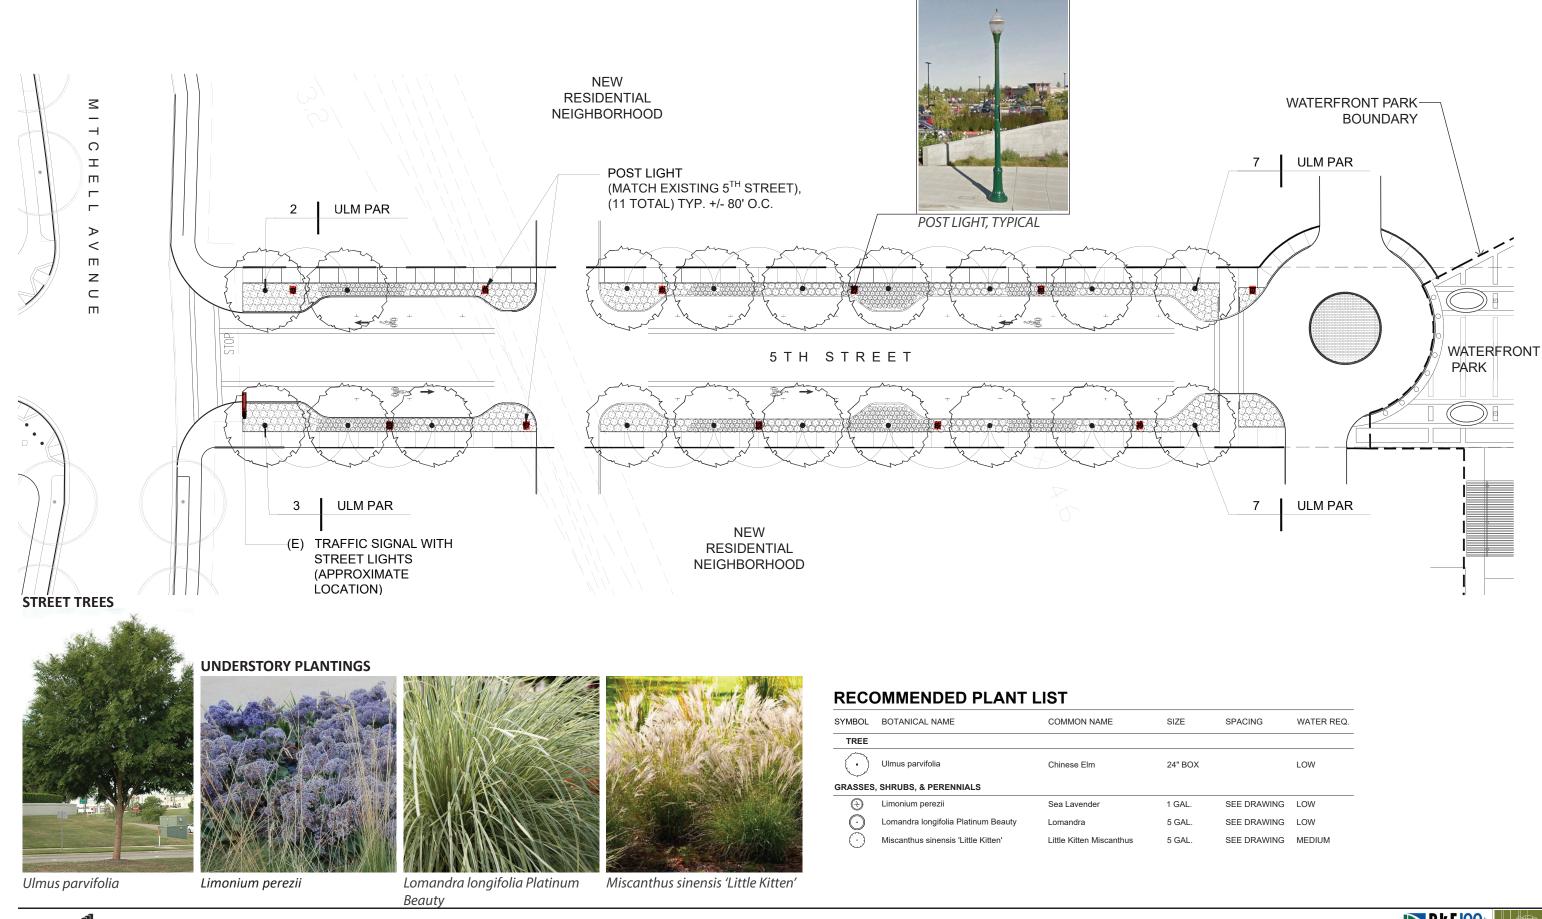

## **5TH STREET EXTENSION: PLANTING PLAN** Alameda Landing Waterfront

| SIZE    | SPACING     | WATER REQ. |  |
|---------|-------------|------------|--|
|         |             |            |  |
| 24" BOX |             | LOW        |  |
|         |             |            |  |
| 1 GAL.  | SEE DRAWING | LOW        |  |
| 5 GAL.  | SEE DRAWING | LOW        |  |
| 5 GAL.  | SEE DRAWING | MEDIUM     |  |
|         |             |            |  |