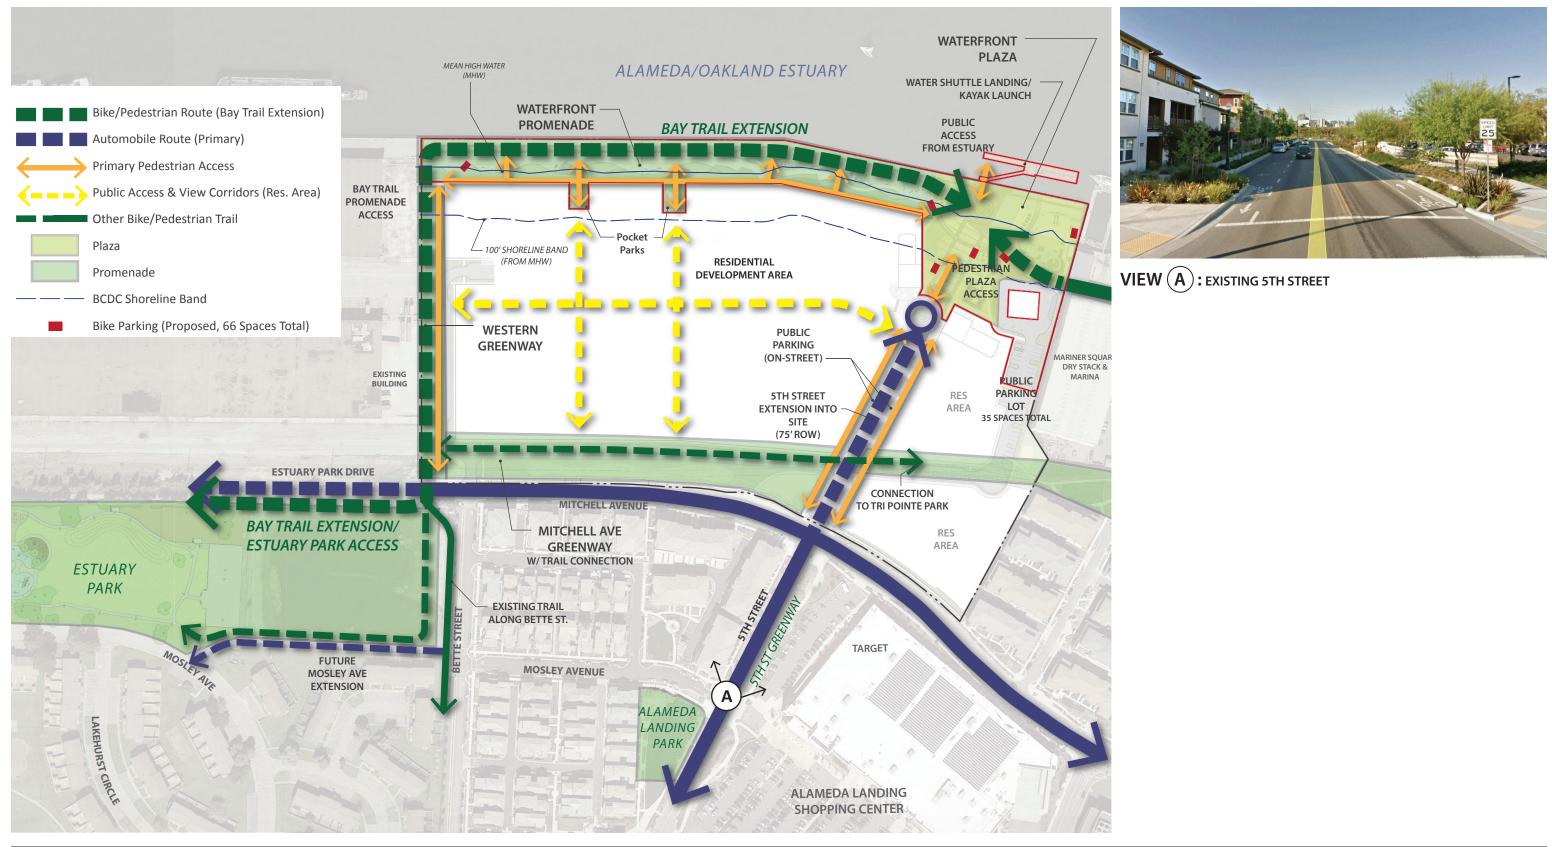

## ALAMEDA LANDING WATERFRONT

Alameda, California JUNE 10, 2019

Exhibit 1 Item 7-B, June 10, 2019 Planning Board Meeting

CATELLUS

WATERFRONT DEVELOPMENT AREA & EXISTING 5TH STREET CONTEXT Alameda Landing Waterfront