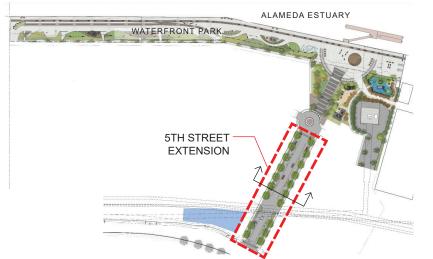

## ALAMEDA LANDING WATERFRONT

Alameda, California JUNE 10, 2019

Exhibit 1 Item 7-B, June 10, 2019 Planning Board Meeting

CATELLUS

WATERFRONT DEVELOPMENT AREA & EXISTING 5TH STREET CONTEXT Alameda Landing Waterfront