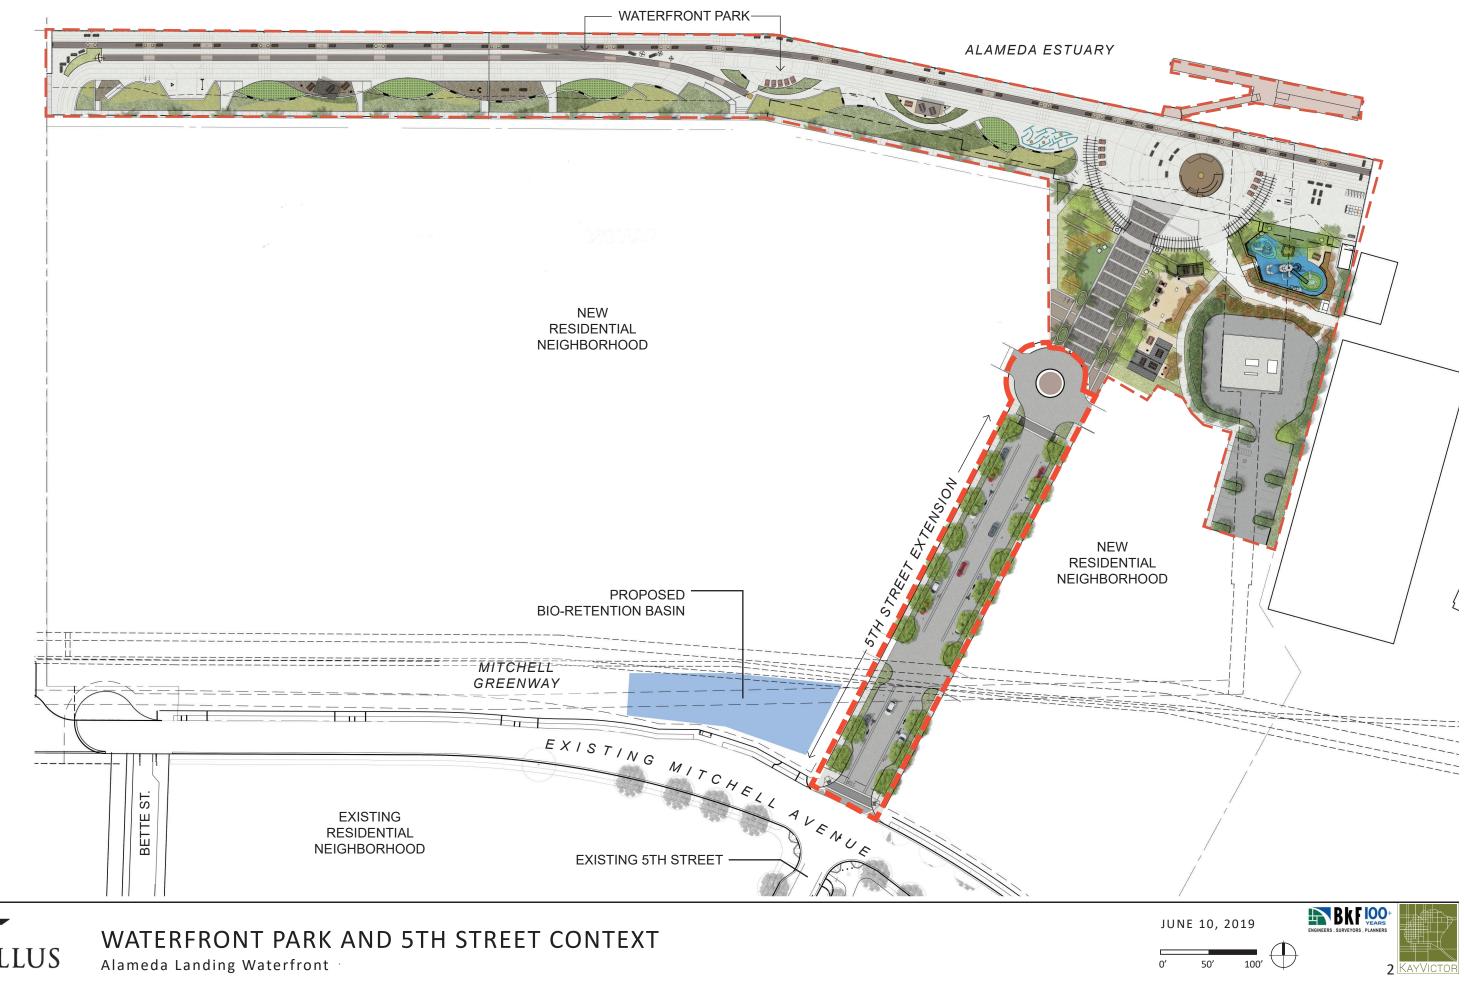

## ALAMEDA LANDING WATERFRONT

Alameda, California JUNE 10, 2019

Exhibit 1 Item 7-B, June 10, 2019 Planning Board Meeting

CATELLUS

WATERFRONT DEVELOPMENT AREA & EXISTING 5TH STREET CONTEXT Alameda Landing Waterfront