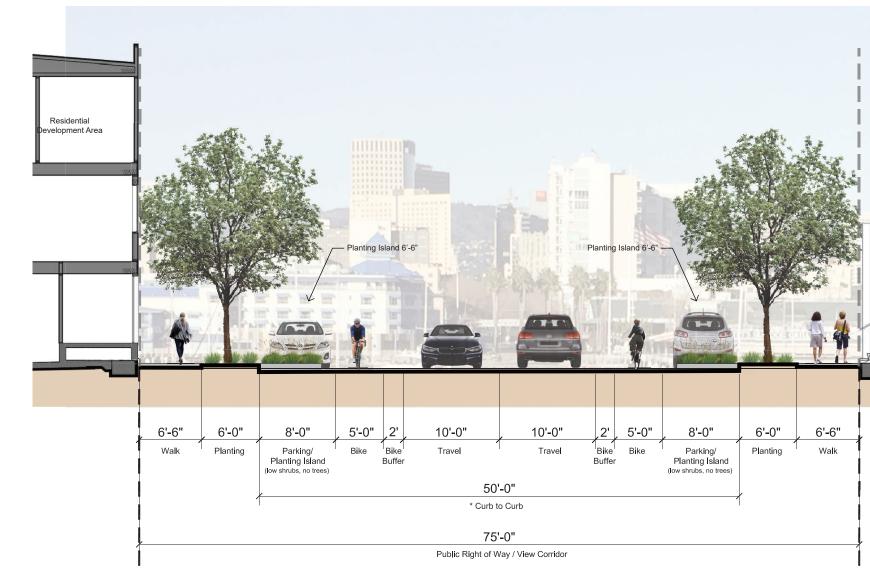

CATELLUS

KEYMAP

\* NOTE: All wet utilities and gas lines will be accommodated within the curb to curb dimension.

PROPOSED 5TH STREET SECTION (Looking North Toward the Plaza) Alameda Landing Waterfront

| JUNE | 10, 20 | 19  | ENGINEERS . SURVEYORS . PLANNERS |           |
|------|--------|-----|----------------------------------|-----------|
| 0′   | 5′     | 10' | 3                                | KAYVICTOR |