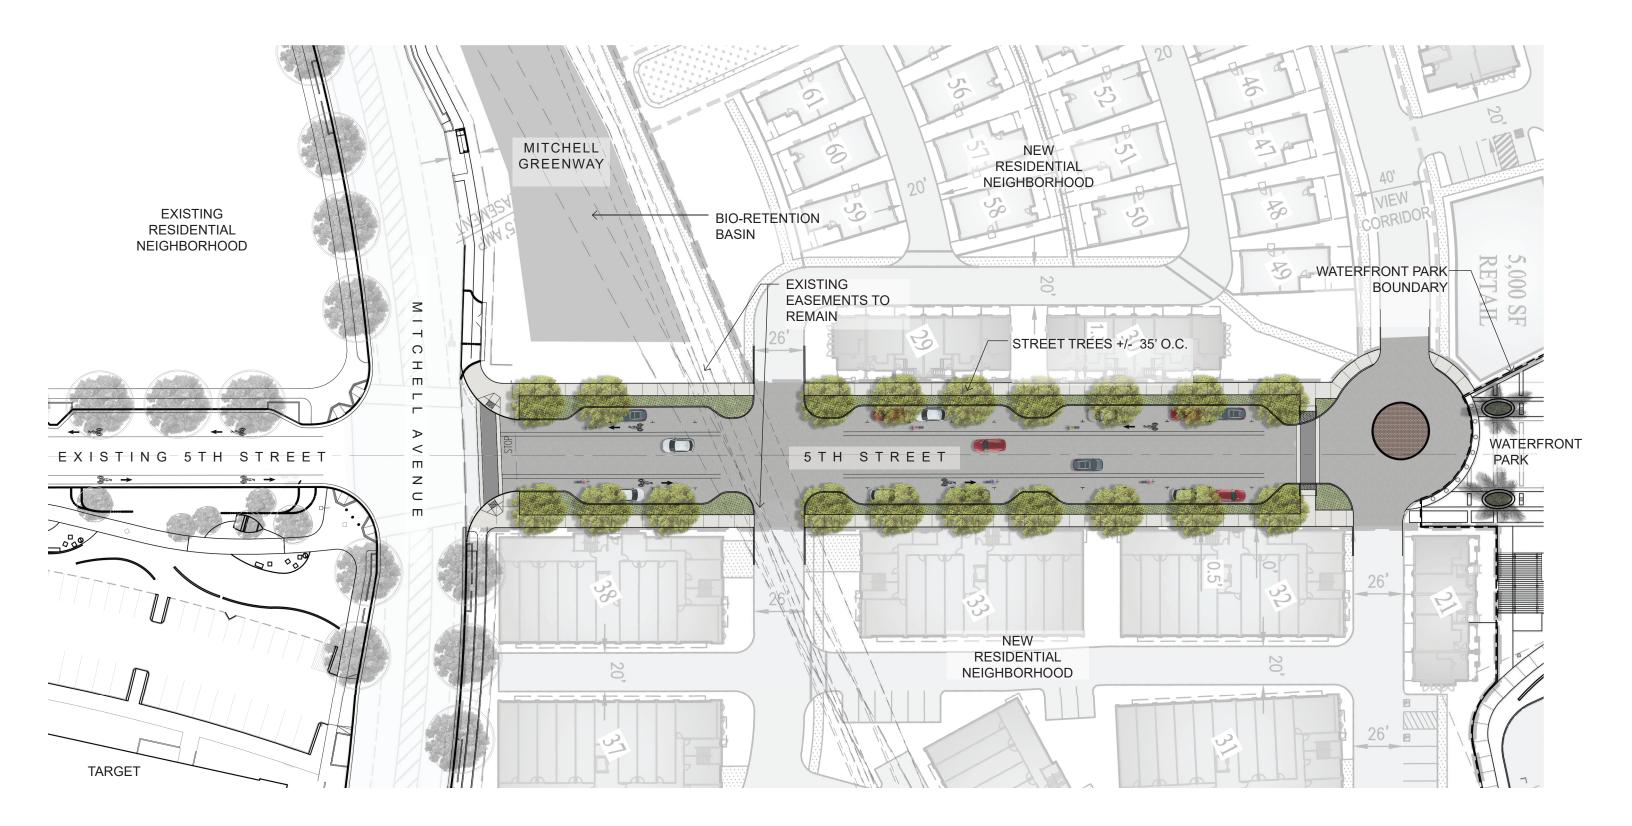

## ALAMEDA LANDING WATERFRONT

Alameda, California JUNE 10, 2019

Exhibit 1 Item 7-B, June 10, 2019 Planning Board Meeting

CATELLUS

WATERFRONT DEVELOPMENT AREA & EXISTING 5TH STREET CONTEXT Alameda Landing Waterfront