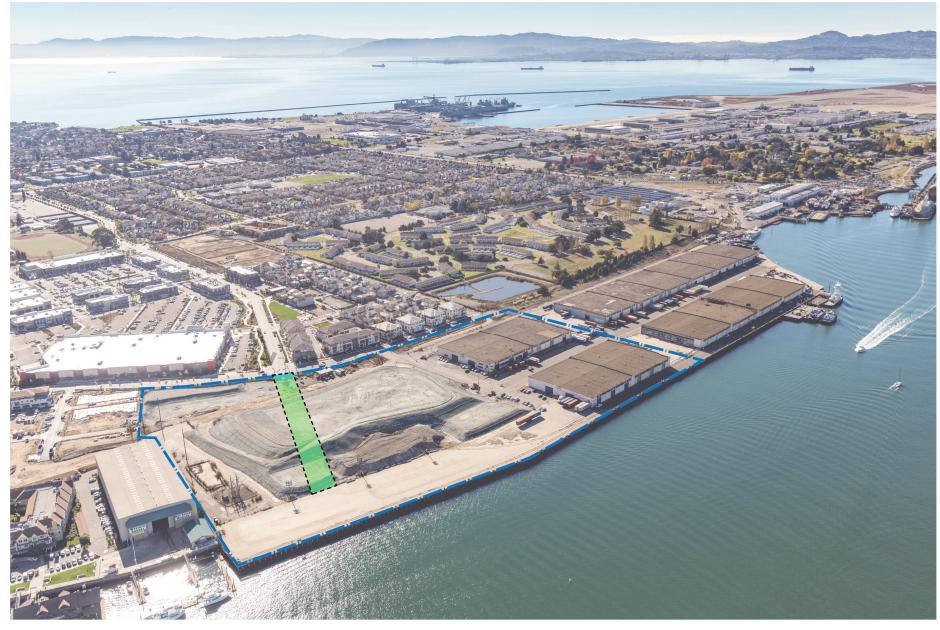

## ALAMEDA LANDING WATERFRONT

Alameda, California JUNE 10, 2019

Exhibit 1 Item 7-B, June 10, 2019 Planning Board Meeting

CATELLUS

WATERFRONT DEVELOPMENT AREA & EXISTING 5TH STREET CONTEXT Alameda Landing Waterfront