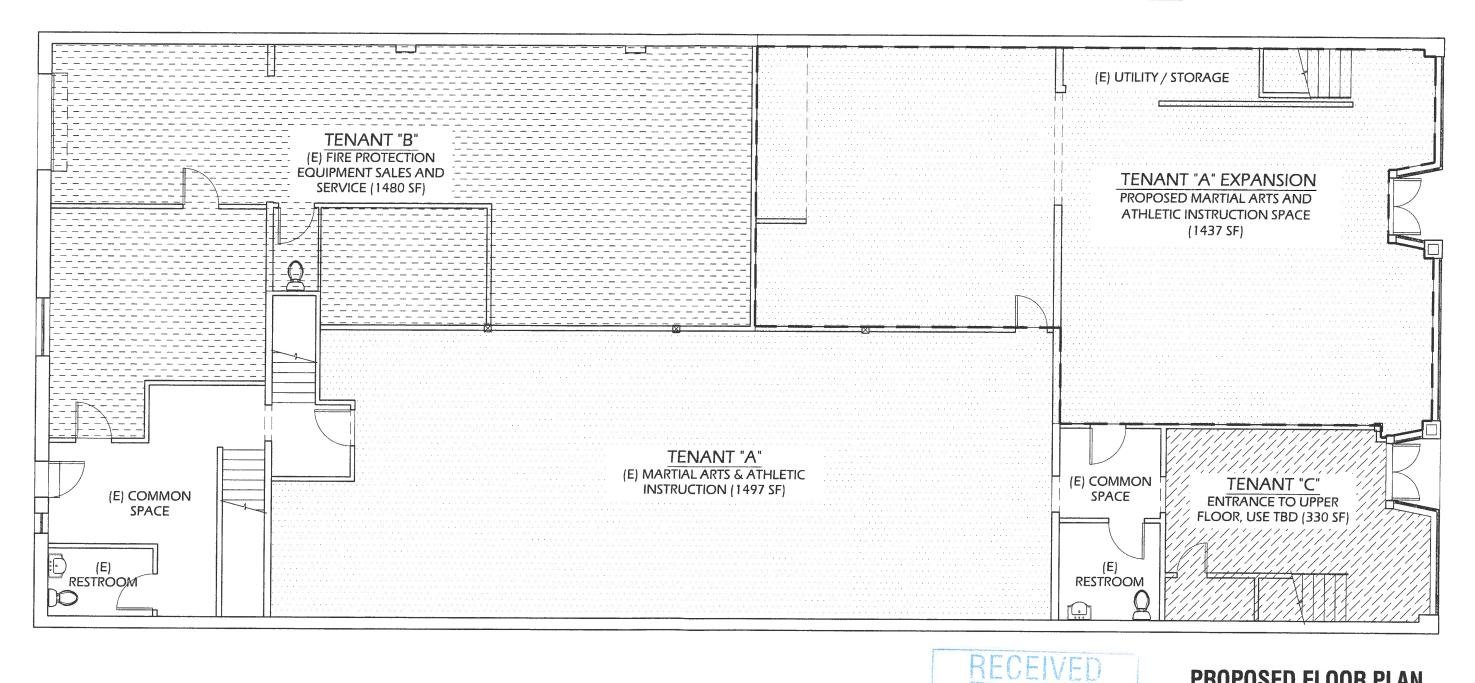

### **PROJECT DESCRIPTION:**

TENANT IMPROVEMENT TO CONVERT 1437 SF OF AN **EXISTING LIGHTING SUPPLY STORE INTO SPACE FOR** MARTIAL ARTS TRAINING AND ATHLETIC SKILLS DEVELOPMENT.

# **AREA LEGEND:**

TENANT "A" EXPANSION (E) TENANT "A" TO REMAIN (E) TENANT "B" TO REMAIN FUTURE TENANT "C"

PERMIT GENTER **TENANT IMPROVEMENT AT** ALAMEDA, DA 94501 PROPOSED FLOOR PLAN

1/8" = 1'-0"

DRAWING