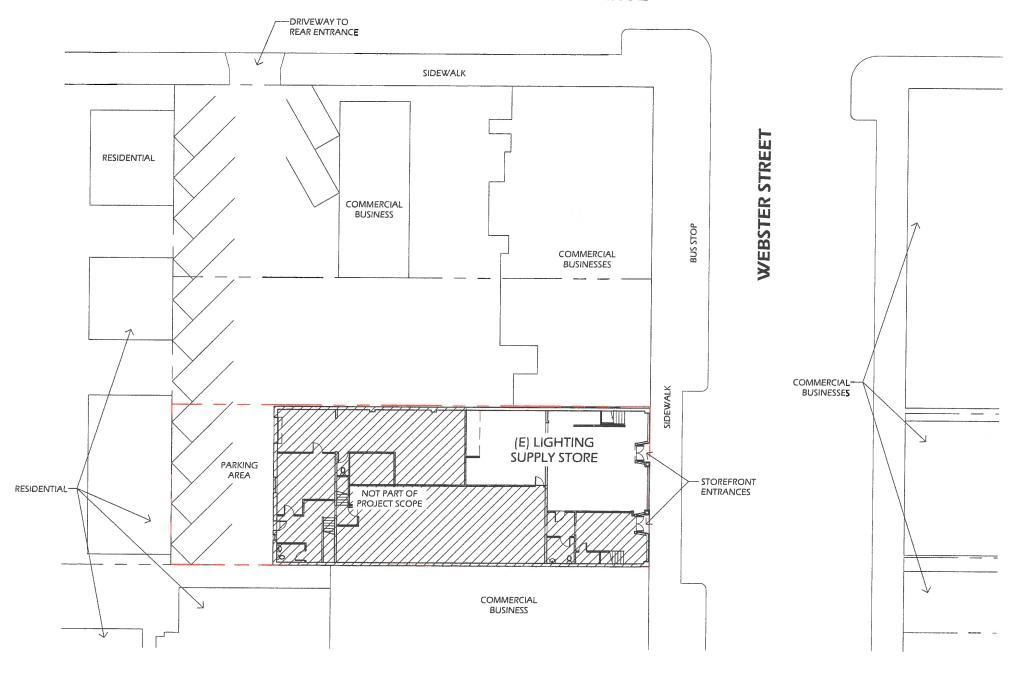

#### LINCOLN AVENUE

SITE PLAN & EXISTING FLOOR PLAN

1" = 30'-0"

Exhibit 1 Item 3-A, August 26, 2019 **Zoning Administrator Hearing** 

**TENANT IMPROVEMENT AT** 

**1537 WEBSTER STREET** 

### **PROJECT DESCRIPTION:**

TENANT IMPROVEMENT TO CONVERT 1437 SF OF AN **EXISTING LIGHTING SUPPLY STORE INTO SPACE FOR** MARTIAL ARTS TRAINING AND ATHLETIC SKILLS DEVELOPMENT.

## LEGEND:

AREA OF USE CONVERSION

AREA OF (E) PROPERTY USES TO REMAIN

**NEIGHBORING BUILDINGS** 

DRAWING

OF 2