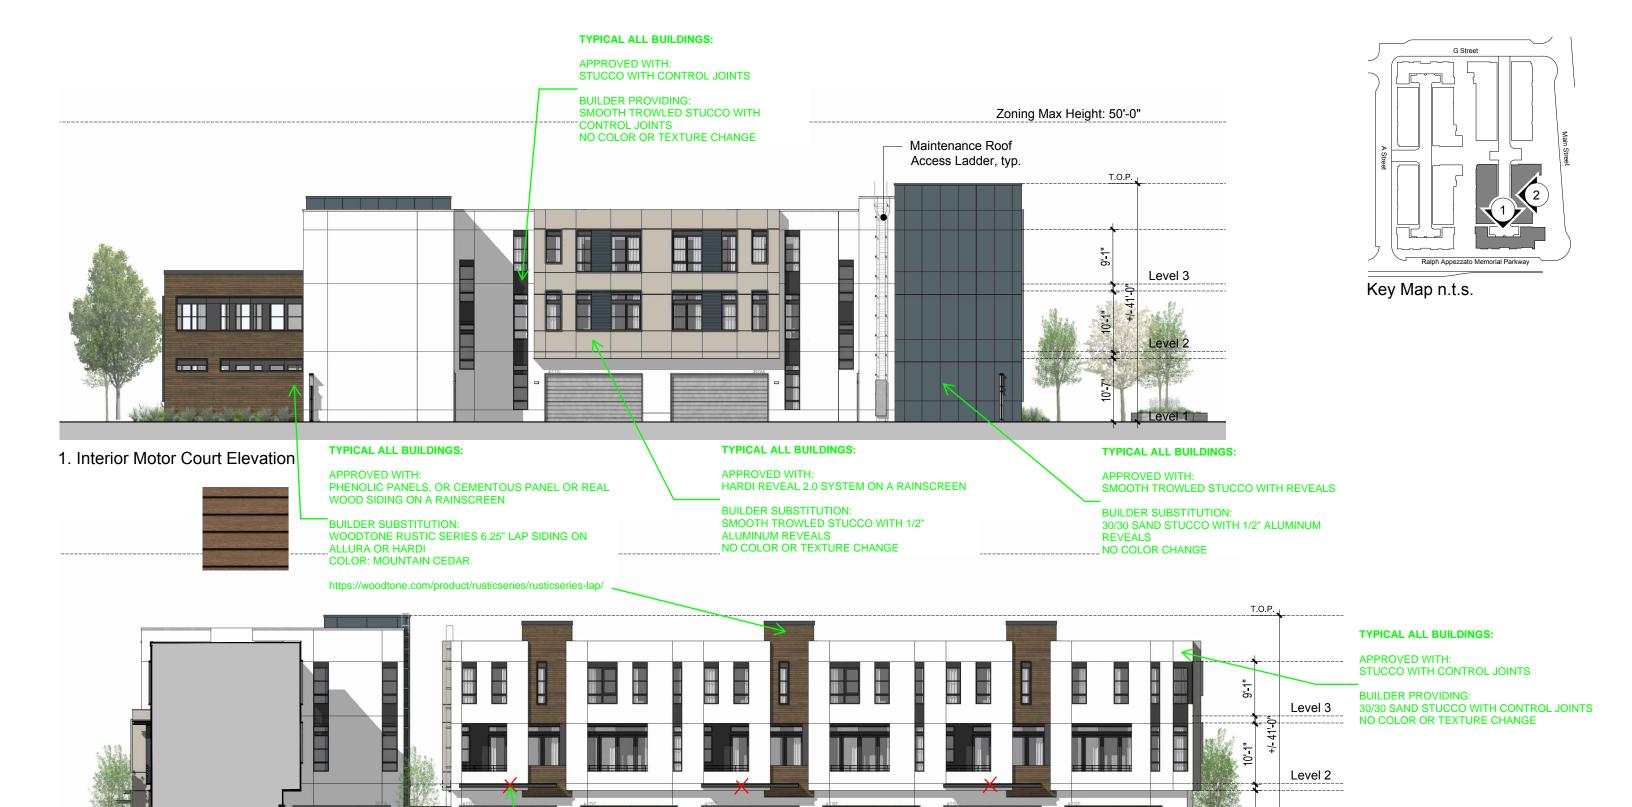

Key Map n.t.s.

Key Map n.t.s.

2. Left Elevation

ALAMEDA POINT BLOCK 6

ALAMEDA, CA

**SUBSTITUTION SET** 

2019-12-17

ITEMS NOT MENTIONED HAVE NO CHANGES FROM APPROVED SET

## **CONCEPTUAL ELEVATIONS - BUILDING 4**

REMOVE AWNINGS AT THE ALLYS - SEE MEMO FOR DESCRIPTION

**SUBSTITUTION SET** 

2019-12-17

2. Interior Motor Court Elevation

ALAMEDA POINT BLOCK 6 | ALAMEDA, CA

ITEMS NOT MENTIONED HAVE NO CHANGES FROM APPROVED SET