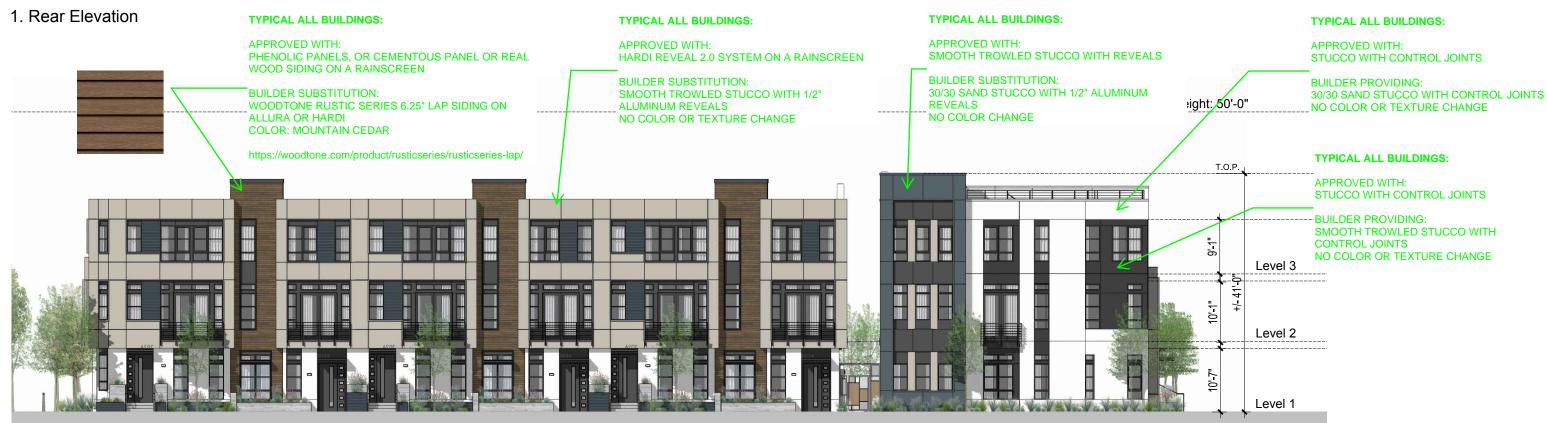

WOOD PANEL
Opt 1- PHENOLIC PANEL
Opt 2- CEMENTITIOUS PANEL
Opt 3- REAL WOOD PANEL
or similar

VINYL WINDOW ARCHITECTURAL BRONZE or similar

WOODTONE RUSTIC SERIES 6.25" LAP SIDING ON ALLURA OR HARDI COLOR: MOUNTAIN CEDAR

https://woodtone.com/product/rusticseries/rusticseries-lap/

ALAMEDA POINT BLOCK 6

ALAMEDA, CA

**MATERIALS SELECTION** 