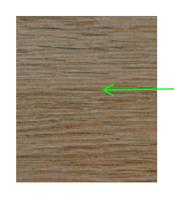

WOOD PANEL
Opt 1- PHENOLIC PANEL
Opt 2- CEMENTITIOUS PANEL
Opt 3- REAL WOOD PANEL
or similar

VINYL WINDOW ARCHITECTURAL BRONZE or similar

WOODTONE RUSTIC SERIES 6.25" LAP SIDING ON ALLURA OR HARDI COLOR: MOUNTAIN CEDAR

https://woodtone.com/product/rusticseries/rusticseries-lap/

ALAMEDA POINT BLOCK 6

ALAMEDA, CA

**MATERIALS SELECTION** 