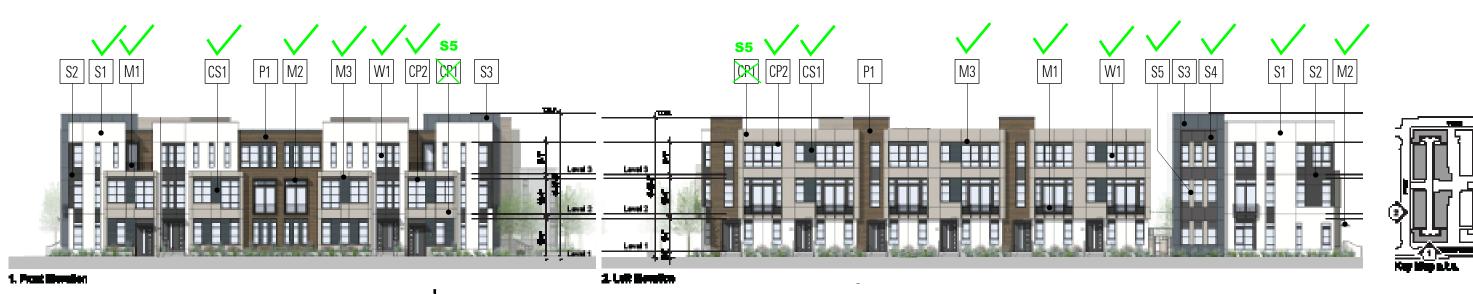

Key Map n.t.s.

Key Map n.t.s.

2. Left Elevation

ALAMEDA POINT BLOCK 6

ALAMEDA, CA

**SUBSTITUTION SET** 

2019-12-17

ITEMS NOT MENTIONED HAVE NO CHANGES FROM APPROVED SET

## **CONCEPTUAL ELEVATIONS - BUILDING 4**

REMOVE AWNINGS AT THE ALLYS - SEE MEMO FOR DESCRIPTION

**SUBSTITUTION SET** 

2019-12-17

2. Interior Motor Court Elevation

ALAMEDA POINT BLOCK 6 | ALAMEDA, CA

ITEMS NOT MENTIONED HAVE NO CHANGES FROM APPROVED SET

## **CONCEPTUAL ELEVATIONS - BUILDING 4**

Level 1

STUCCO 1 30/30 FINISH INCREDIBLE WHITE (SW 7028) or similar

S2 STUCCO 2 SMOOTH TROWLED FINISH
PEPPERCORN
(SW 7674) or similar

S3 STUCCO 3
SMOOTH FINISH DARK NIGHT
(SW 6237) or similar

S4 STUCCO 4 SMOOTH FINISH PEPPERCORN (SW 7674) or similar

S5 STUCCO 5 SMOOTH FINISH ANEW GRAY (SW 7030) or similar

M1 METAL RAILING
CAVIAR
(SW 6990) or similar

M2 METAL AWNING
CAVIAR
(SW 6990) or similar

M3 TRIM
Opt.1- METAL TRIM
Opt 2- CEMENTITIOUS
TRIM
or similar

CEMENTITIOUS
PANEL 1
ANEW GRAY

(SW 7030) or similar

P2 CEMENTITIOUS
PANEL 2
PEPPERCORN
(SW 7674) or similar

CS1 CEMENTITIOUS
LAP SIDING
DARK NIGHT
(SW 6237) or similar