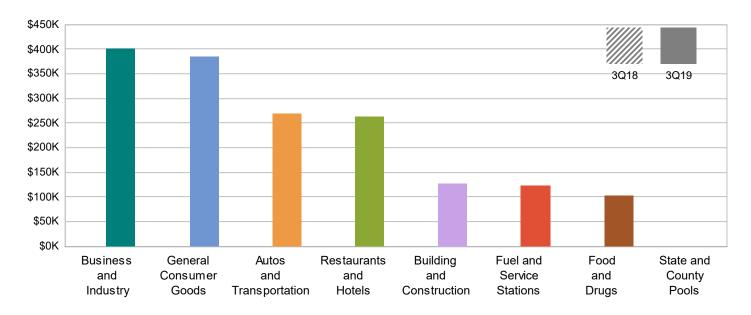

## CITY OF ALAMEDA MEASURE F

MAJOR INDUSTRY GROUPS

| Major Industry Group      | <u>Count</u> | <u>3Q19</u> | <u>3Q18</u> | <u>\$ Change</u> | <u>% Change</u> |
|---------------------------|--------------|-------------|-------------|------------------|-----------------|
| Business and Industry     | 5,491        | 400,313     | 0           | 400,313          | -N/A-           |
| General Consumer Goods    | 3,855        | 384,821     | 0           | 384,821          | -N/A-           |
| Autos and Transportation  | 792          | 269,683     | 0           | 269,683          | -N/A-           |
| Restaurants and Hotels    | 319          | 263,070     | 0           | 263,070          | -N/A-           |
| Building and Construction | 709          | 129,115     | 0           | 129,115          | -N/A-           |
| Fuel and Service Stations | 62           | 124,590     | 0           | 124,590          | -N/A-           |
| Food and Drugs            | 138          | 104,730     | 0           | 104,730          | -N/A-           |
| Transfers & Unidentified  | 2,408        | 26,940      | 0           | 26,940           | -N/A-           |
| State and County Pools    | -            | 0           | 0           | 0                | -N/A-           |
| Total                     | 13,774       | 1,703,262   | 0           | 1,703,262        | -N/A-           |

## 3Q18 Compared To 3Q19