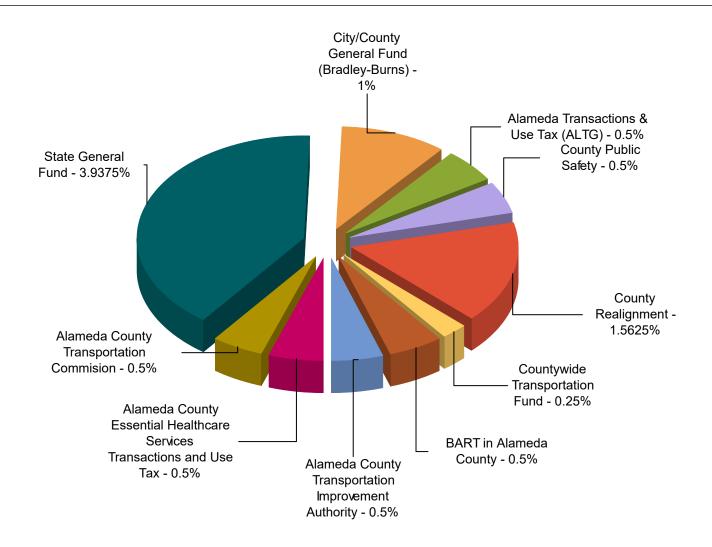

## Breakdown of 9.75% Sales Tax Rate Effective April 1, 2019

| State General Fund                                                           | 3.9375% |
|------------------------------------------------------------------------------|---------|
| City/County General Fund (Bradley-Burns)                                     | 1.0000% |
| Alameda Transactions & Use Tax (ALTG)                                        | 0.5000% |
| County Public Safety (Prop 172)                                              | 0.5000% |
| County Realignment (Mental Health/Welfare/Public Safety)                     | 1.5625% |
| Countywide Transportation Fund                                               | 0.2500% |
| BART in Alameda County (BART)                                                | 0.5000% |
| Alameda County Transportation Improvement Authority (ACTI)                   | 0.5000% |
| Alameda County Essential Healthcare Services Transactions and Use Tax (ACHC) | 0.5000% |
| Alameda County Transportation Commision (ACTC)                               | 0.5000% |
| Total Rate                                                                   | 9.7500% |