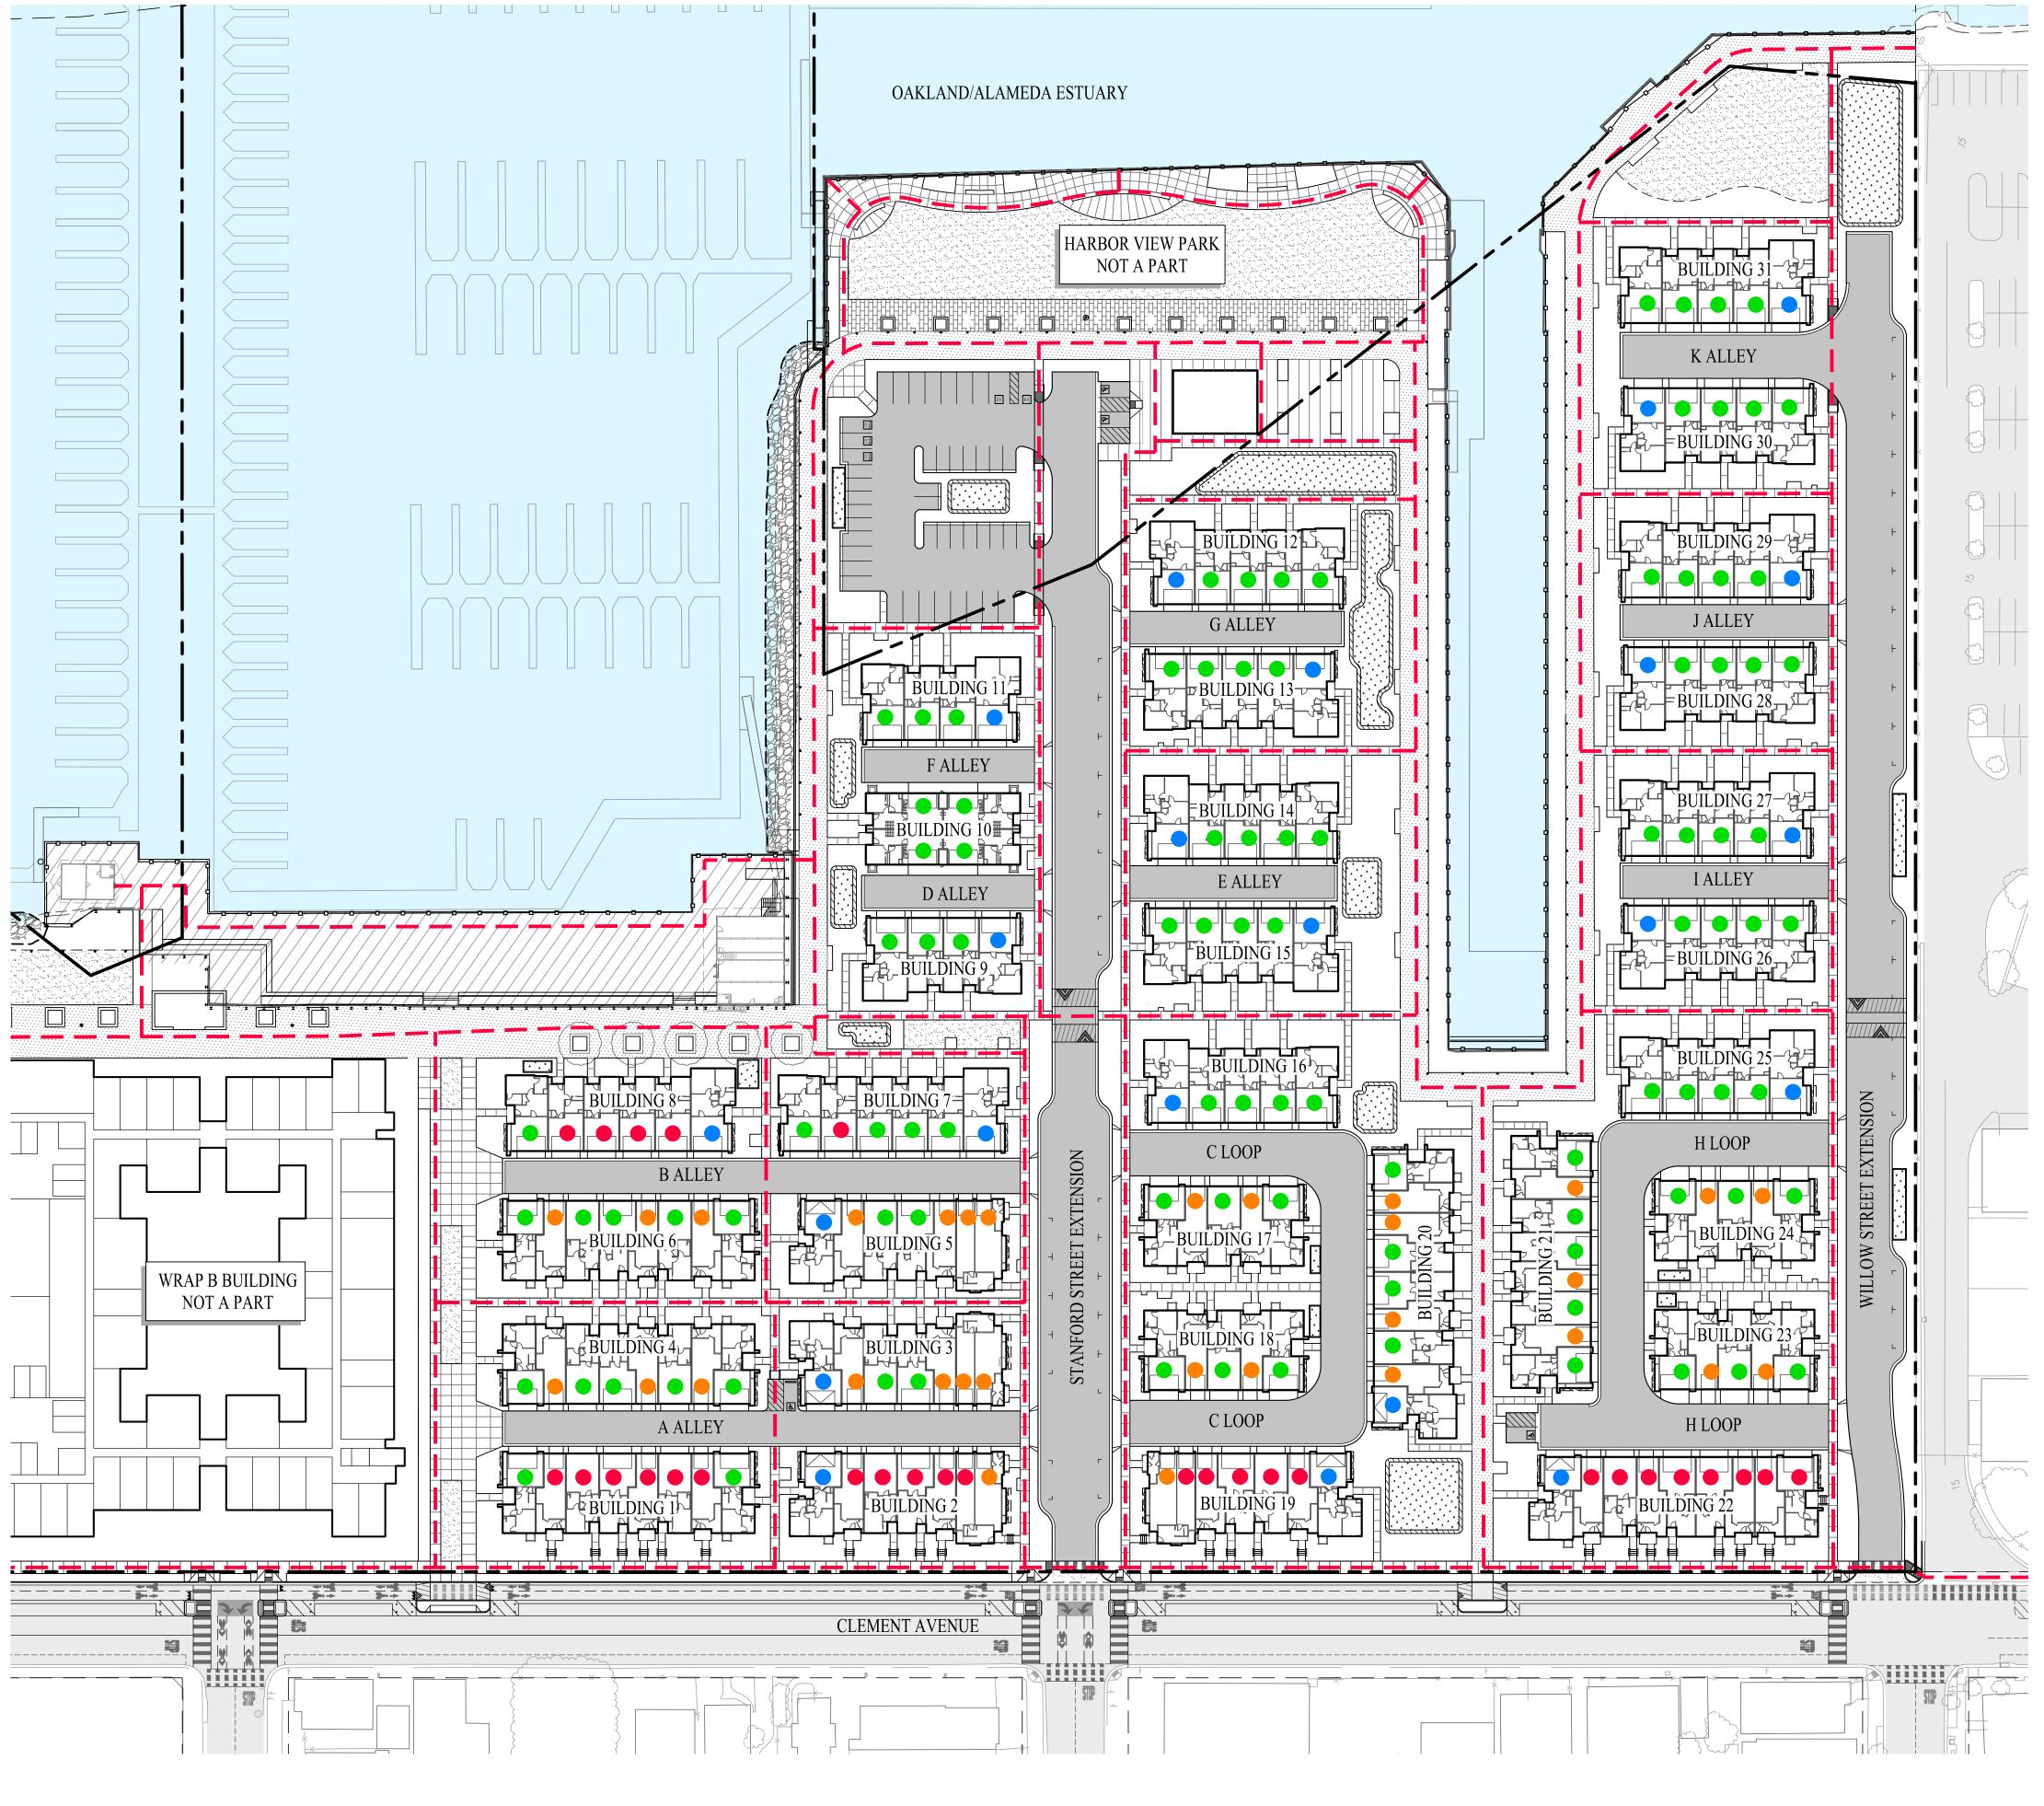

## UNIVERSAL DESIGN ORDINANCE SUMMARY (PROJECT-WIDE - 760 UNITS)

|           | UNIVERSAL DESIGN ORDINANCE | VISITABILITY             |
|-----------|----------------------------|--------------------------|
| WRAP A    | 360 UNITS                  | 360 UNITS                |
| WRAP B    | 218 UNITS                  | 218 UNITS                |
| TOWNHOMES | 22 UNITS                   | 122 UNITS                |
| TOTAL     | 600 UNITS (79% OF TOTAL)   | 700 UNITS (92% OF TOTAL) |

## LEGEND

- UNITS MEETING VISITABILITY REQUIREMENTS PER AMC 30-18 (100 TOTAL UNITS)
- UNITS MEETING VISITABILITY AND UNIVERSAL DESIGN REQUIREMENTS PER AMC 30-18 (22 UNITS)
- UNITS REQUIRING VISITABILITY WAIVER BASED ON TOPOGRAPHICAL CONDITIONS PER AMC 30-18 (29 UNITS)
- UNITS REQUIRING VISITABILITY DESIGN REVIEW WAIVER PER AMC 30-18 (31 UNITS)

ACCESSIBLE ROUTE PER 2019 CBC 11A

ACCESSIBILITY PLAN