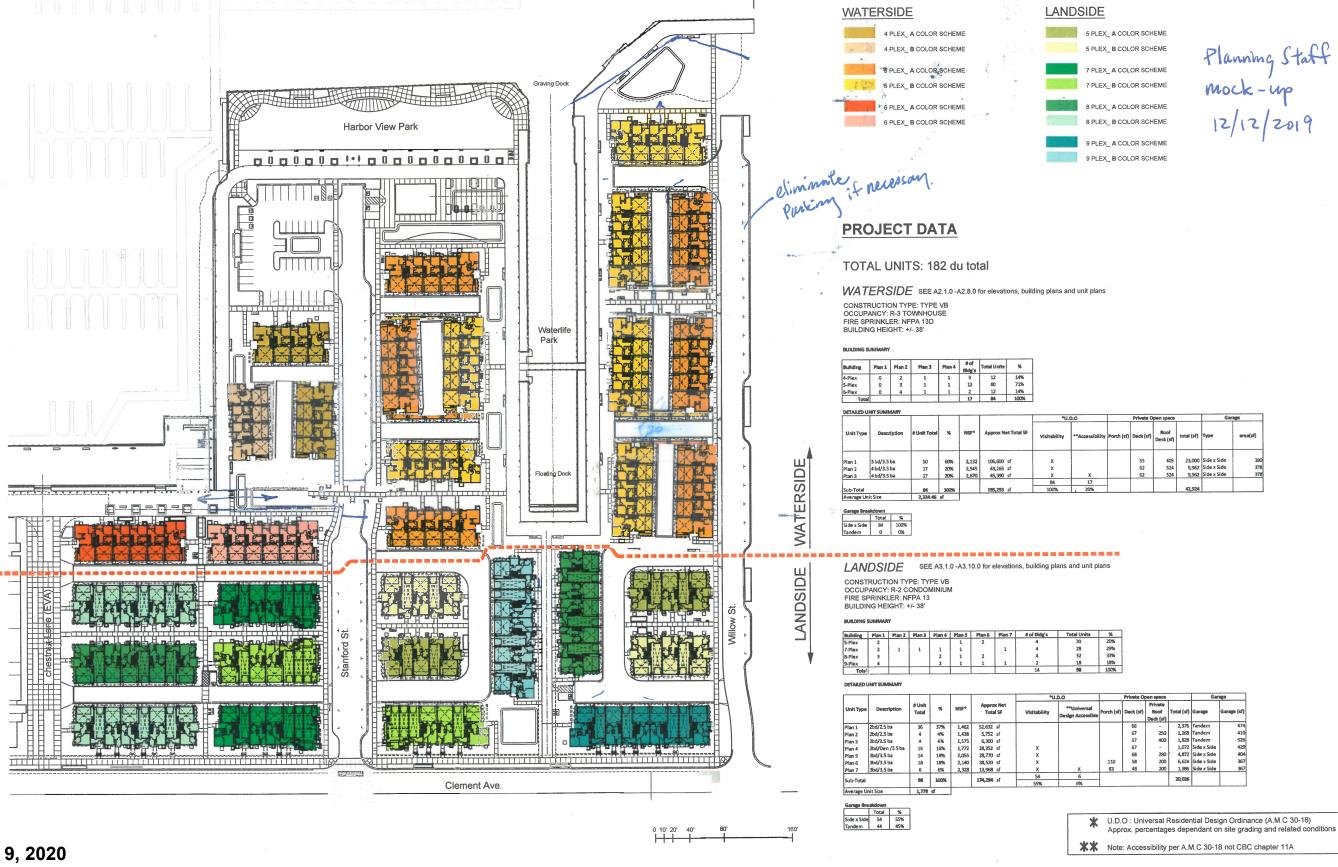

DESIGN REVIEW NOVEMBER 25, 2019

SITE PLAN & PROJECT DATA
ARCHITECTURAL COLOR & STYLISTIC VARIATION

A1.0.0

The Leamington Building 1814 Franklin Street

Oakland, CA 94612

Suite 400

The landscape buffer between the townhomes and the publicly accessible waterfront is reduced greatly at this location. This runs counter to the BCDC desire for clear delineation between public and private open space.