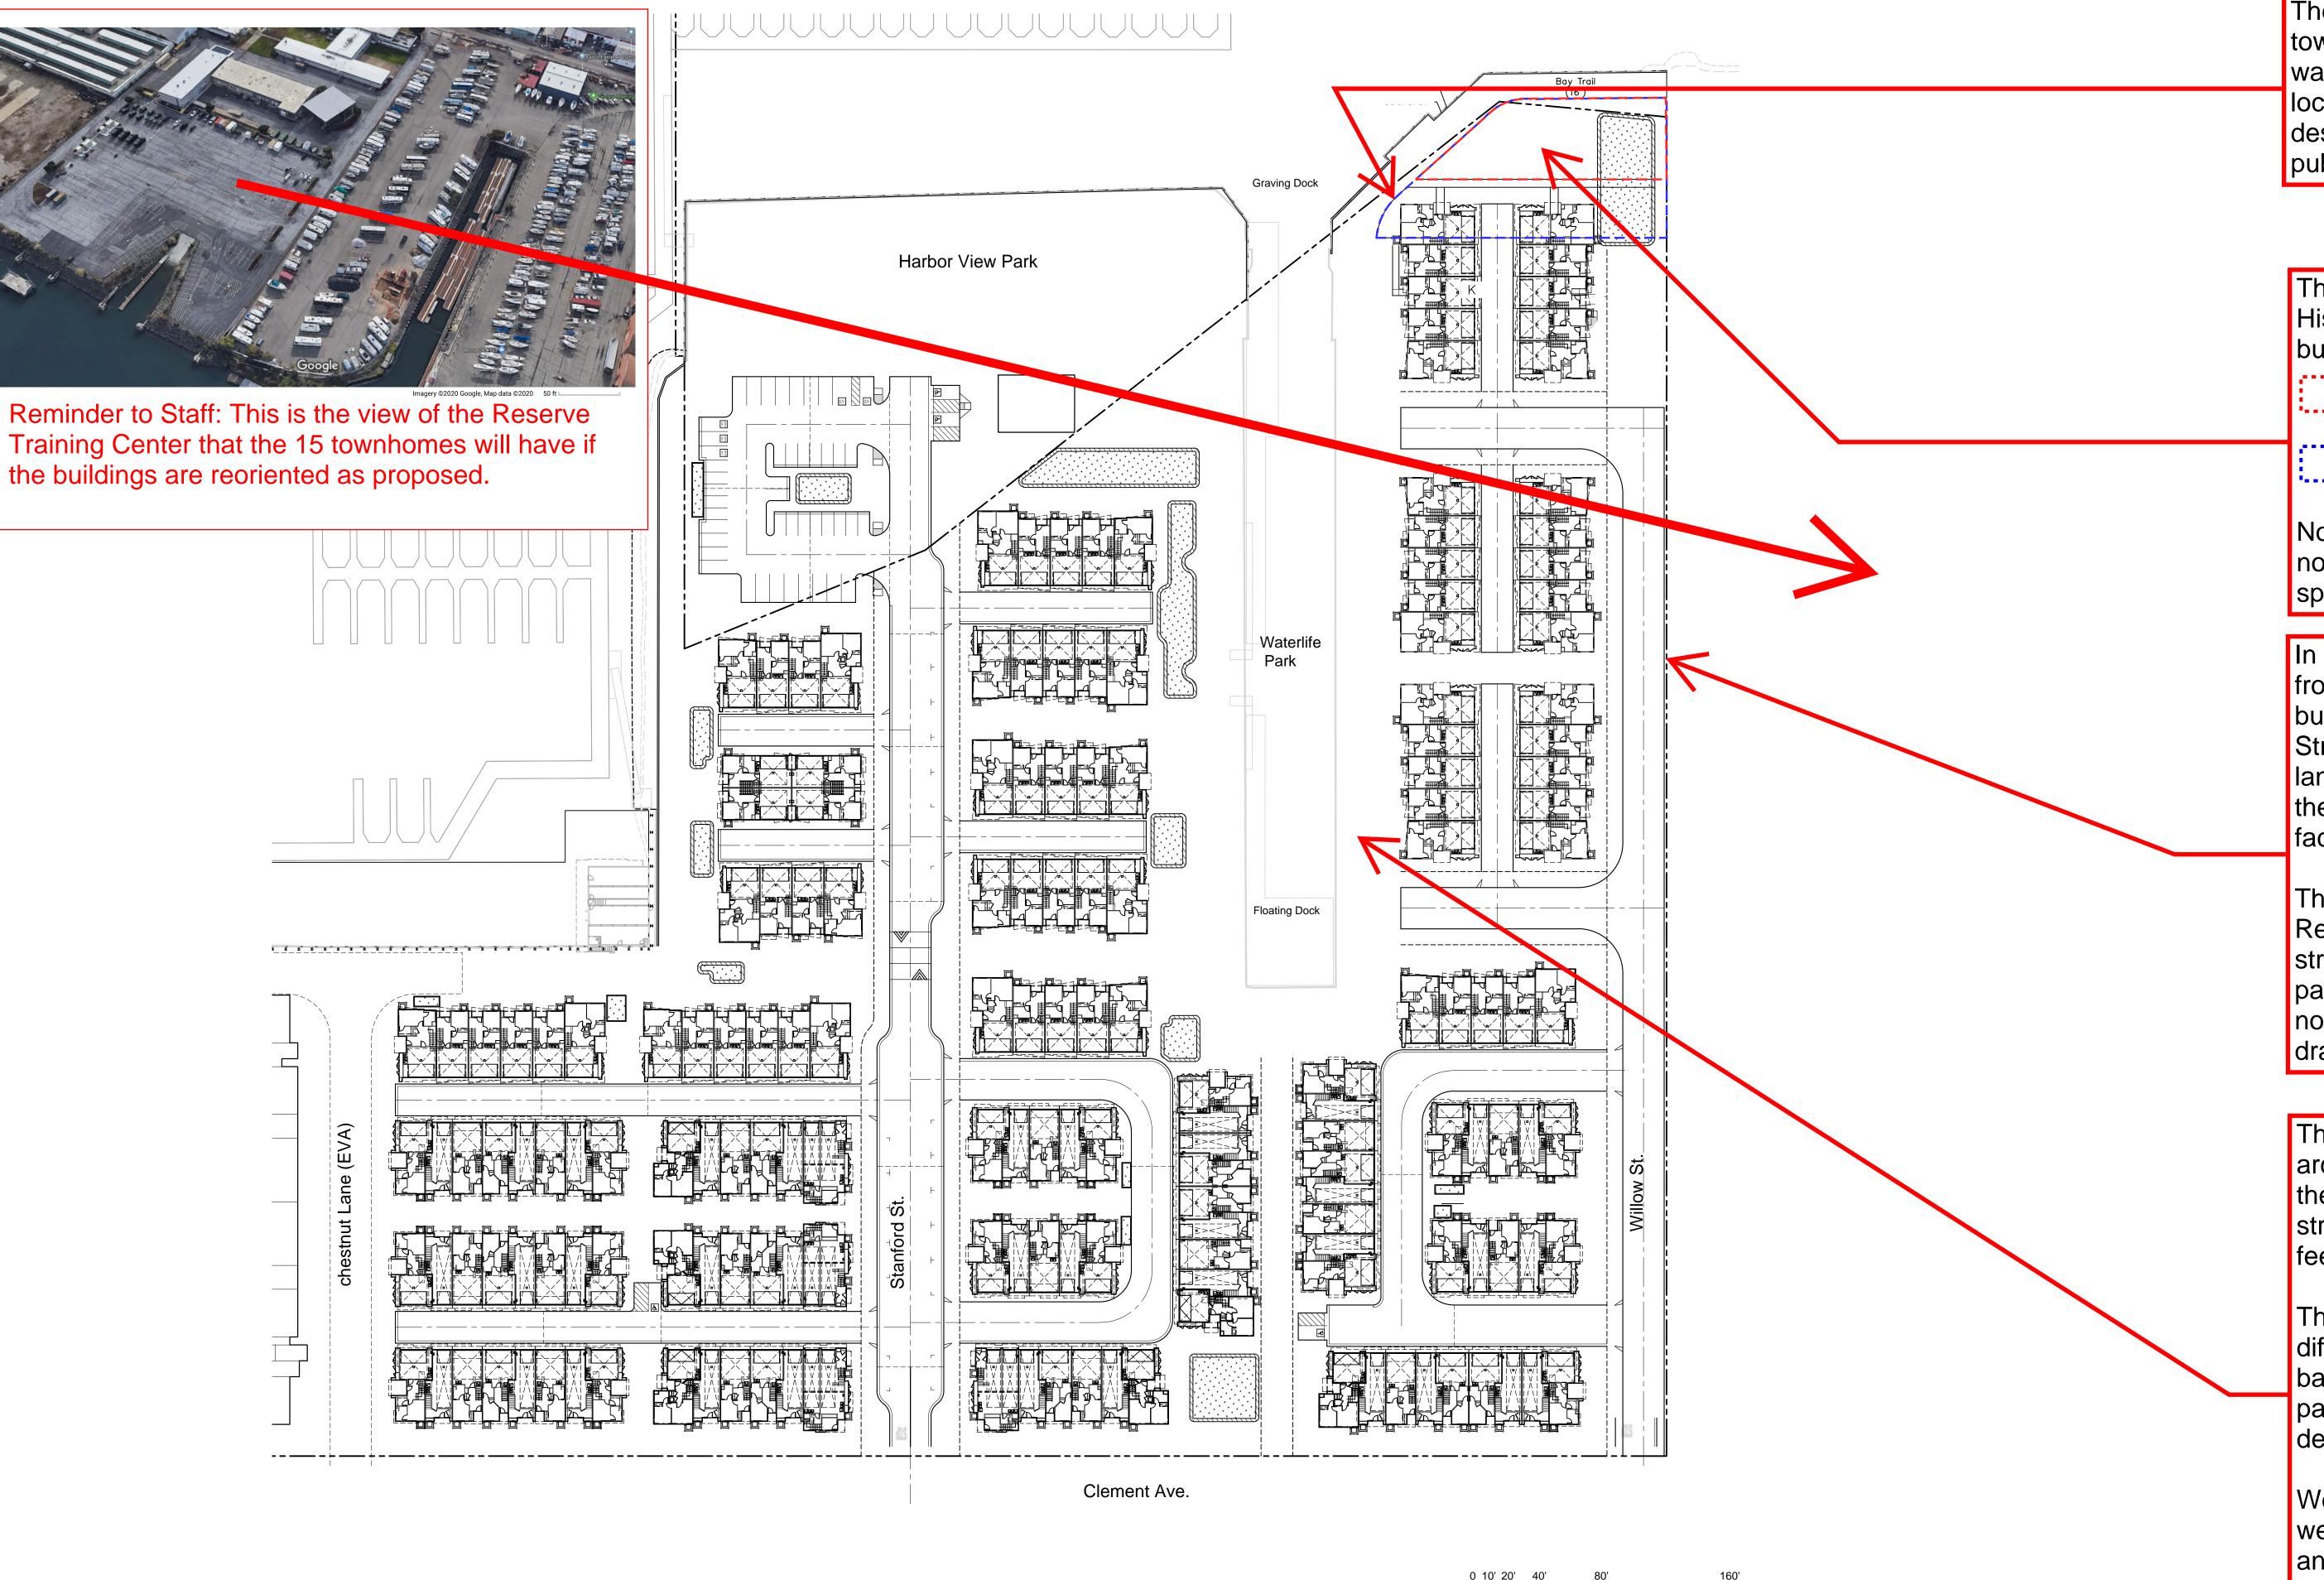

DESIGN REVIEW NOVEMBER 25, 2019

SITE PLAN & PROJECT DATA
ARCHITECTURAL COLOR & STYLISTIC VARIATION

A1.0.0

The Leamington Building 1814 Franklin Street

Oakland, CA 94612

Suite 400

The landscape buffer between the townhomes and the publicly accessible waterfront is reduced greatly at this location. This runs counter to the BCDC desire for clear delineation between public and private open space.

The revision to the Native American Historical Memorial due to the revised building layout reduces its size by 1/2

Revised Memorial: 6,557 sq.ft.

Previous Memorial: 12,960 sq.ft.

Note: the area calculations provided do not account for any loss of usable open space due to C3 requirements

In order to maintain the necessary street frontage between the reoriented buildings and the extension of Willow Street, there is NO room for any landscape buffer between the street and the adjacent parking lot for the Navy facility.

This means that the 15 units facing the Reserve Training Center along this stretch will be looking directly at the parking lot and barbed wire fencing with no chance of a landscape buffer, drastically reducing their value.

The previous layout had a consistent architectural treatment on both sides of the Waterlife Park, giving the park a strong and consistent character and feel.

The revised layout creates drastically different character on the opposing banks of the park, giving one an open, parklike feel and the other a more dense, urban feel.

We feel that the revision significantly weakens the look and feel of the park and gets away from the Planning Board's desire for a strong hierarchy to the architecture facing the Waterlife Park.