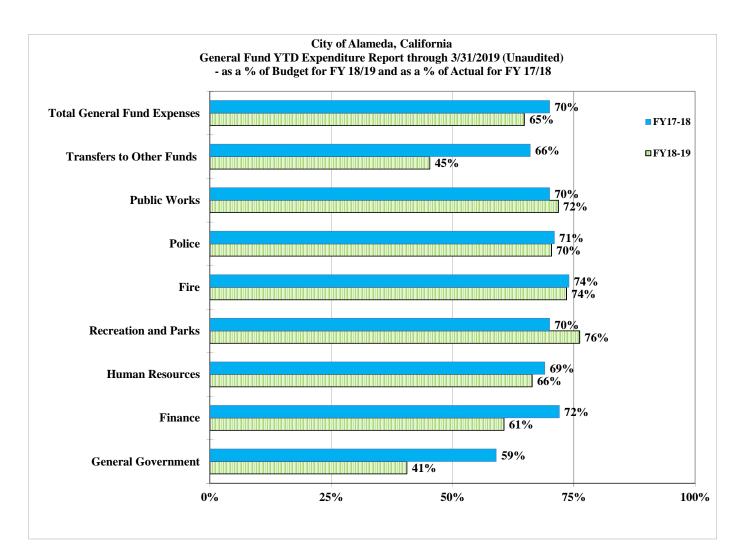

|                                      | FY18/19           | 9             | FY18/1           | 19             |    | FY 17/18   |    | FY 18/19 to  | 17/18    |
|--------------------------------------|-------------------|---------------|------------------|----------------|----|------------|----|--------------|----------|
|                                      |                   | % of<br>Total | <br>YTD          | % of<br>Budget |    | YTD        |    | Year over    |          |
|                                      | <br>Budget        | Budget        | <br>Actual       | Line Item      |    | Actual     | YT | D Difference | % Change |
| City Council                         | \$<br>250,676     | 0.2%          | \$<br>95,226     | 38.0%          | \$ | 175,527    | \$ | (80,301)     | -46%     |
| City Attorney                        | 1,179,964         | 1.1%          | 388,870          | 33.0%          |    | 1,228,164  |    | (839,294)    | -68%     |
| City Clerk                           | 1,394,309         | 1.3%          | 538,971          | 38.7%          |    | 498,998    |    | 39,973       | 8%       |
| City Manager                         | 814,346           | 0.8%          | 369,741          | 45.4%          |    | 713,651    |    | (343,910)    | -48%     |
| Economic Development                 | 315,000           | 0.3%          | 52,154           | 16.6%          |    | 150,551    |    | (98,397)     | -65%     |
| Non Departmental                     | 1,518,862         | 1.4%          | 774,413          | 51.0%          |    | 513,333    |    | 261,080      | 51%      |
| <b>Total General Government</b>      | <br>5,473,157     | 5.2%          | <br>2,219,375    | 5 40.6%        |    | 3,280,224  |    | -1,060,849   | -32%     |
|                                      |                   |               |                  |                |    |            |    |              |          |
| Finance                              | 2,143,243         | 2.0%          | 1,239,125        | 57.8%          |    | 1,911,731  |    | (672,606)    | -35%     |
| Human Resources                      | <br>1,023,919     | 1.0%          | <br>680,098      | 66.4%          |    | 881,518    |    | (201,420)    | -23%     |
| <b>Total Administrative Services</b> | 3,167,162         | 3.0%          | 1,919,223        | 3 60.6%        |    | 2,793,249  |    | -874,026     | -31%     |
|                                      |                   |               |                  |                |    |            |    |              |          |
| Fire                                 | 35,884,746        | 34.0%         | 26,362,458       | 73.5%          |    | 24,724,365 |    | 1,638,093    | 7%       |
| Police                               | <br>35,024,612    | 33.2%         | <br>24,663,939   | 70.4%          |    | 23,176,020 |    | 1,487,919    | 6%       |
| Total Public Safety                  | <br>70,909,358    | 67.2%         | <br>51,026,397   | 72.0%          |    | 47,900,385 |    | 3,126,012    | 7%       |
|                                      |                   |               |                  |                |    |            |    |              |          |
| Recreation and Parks                 | 2,873,266         | 2.7%          | 2,190,677        | 76.2%          |    | 1,871,931  |    | 318,746      | 17%      |
| Public Works / Central Services      | 2,068,292         | 2.0%          | 1,485,511        | 71.8%          |    | 3,304,884  |    | (1,819,373)  | -55%     |
| Transfers to Other Funds             | <br>21,040,172    | 19.9%         | <br>9,525,876    |                |    | 18,988,750 |    | (9,462,874)  | -50%     |
| Total Expenses                       | \$<br>105,531,407 | 100.0%        | \$<br>68,367,059 | 64.8%          | \$ | 78,139,423 | \$ | (9,772,364)  | -13%     |
|                                      |                   |               |                  |                | -  |            | -  |              |          |