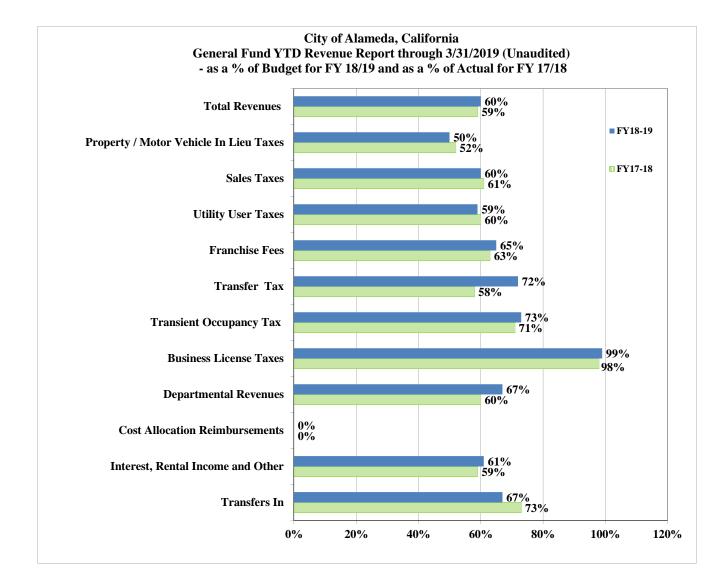

# Quarterly Financial Report

|                                        | <br>FY18/19      |               | <br>FY18/1       | 9              | FY 17/18      |    | FY 18/19 to  | 17/18    |
|----------------------------------------|------------------|---------------|------------------|----------------|---------------|----|--------------|----------|
|                                        |                  | % of<br>Total | YTD              | % of<br>Budget |               |    | Year over Y  | Year     |
|                                        | <br>Budget       | Budget        | <br>Actual       | Line Item      | YTD Actual    | YT | D Difference | % Change |
| Property / Motor Vehicle In Lieu Taxes | \$<br>40,355,000 | 42%           | \$<br>20,121,613 | 50%            | \$ 18,899,452 | \$ | 1,222,161    | 6%       |
| Sales Taxes                            | 10,444,000       | 11%           | 6,274,677        | 60%            | 5,796,552     |    | 478,125      | 8%       |
| Utility User Taxes                     | 9,494,000        | 10%           | 5,593,903        | 59%            | 5,695,533     |    | (101,630)    | -2%      |
| Franchise Fees                         | 5,143,000        | 5%            | 3,346,613        | 65%            | 3,290,659     |    | 55,954       | 2%       |
| Transfer Tax                           | 12,500,000       | 13%           | 9,043,964        | 72%            | 10,819,230    |    | (1,775,266)  | -16%     |
| Transient Occupancy Tax                | 2,100,000        | 2%            | 1,522,948        | 73%            | 1,367,045     |    | 155,903      | 11%      |
| Business License Taxes                 | 2,220,000        | 2%            | 2,193,378        | 99%            | 2,218,530     |    | (25,152)     | -1%      |
| Departmental Revenues                  | 7,452,000        | 8%            | 4,994,862        | 67%            | 5,109,616     |    | (114,754)    | -2%      |
| Cost Allocation Reimbursements         | -                | 0%            | -                | 0%             | 3,745,314     |    | (3,745,314)  | -100%    |
| Interest, Rental Income and Other      | 1,690,500        | 2%            | 1,023,268        | 61%            | 947,105       |    | 76,163       | 8%       |
| Transfers In                           | <br>4,581,400    | 5%            | <br>3,064,380    | 67%            | 2,979,250     |    | 85,130       | 3%       |
| Total Revenues                         | \$<br>95,979,900 | 100%          | \$<br>57,179,606 | 60%            | \$ 60,868,286 | \$ | (3,688,680)  | -6%      |