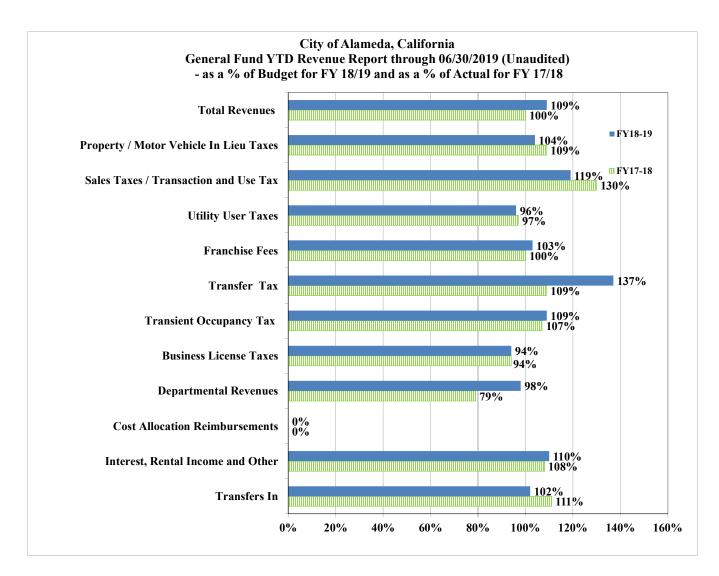

Sincerely,

Kevin R. Kearney

City Auditor

|                                        | FY18/19          |               |      | FY18/1      | 9              | FY 17/18 |             |     | FY 18/19 to  | 17/18    |
|----------------------------------------|------------------|---------------|------|-------------|----------------|----------|-------------|-----|--------------|----------|
|                                        |                  | % of<br>Total |      | YTD         | % of<br>Budget |          |             |     | Year over    | Year     |
|                                        | <br>Budget       | Budget        |      | Actual      | Line Item      |          | TD Actual   | YTI | D Difference | % Change |
| Property / Motor Vehicle In Lieu Taxes | \$<br>40,355,000 | 42%           | \$   | 42,037,930  | 104%           | \$       | 38,726,739  | \$  | 3,311,191    | 9%       |
| Sales Taxes / Transaction and Use Tax  | 11,244,000       | 12%           |      | 13,331,500  | 119%           | \$       | 10,279,885  |     | 3,051,615    | 30%      |
| <b>Utility User Taxes</b>              | 9,494,000        | 10%           |      | 9,077,313   | 96%            | \$       | 9,333,533   |     | (256,220)    | -3%      |
| Franchise Fees                         | 5,143,000        | 5%            |      | 5,294,996   | 103%           | \$       | 5,306,531   |     | (11,535)     | 0%       |
| Transfer Tax                           | 12,500,000       | 13%           |      | 17,134,704  | 137%           | \$       | 15,679,218  |     | 1,455,486    | 9%       |
| Transient Occupancy Tax                | 2,100,000        | 2%            |      | 2,292,350   | 109%           | \$       | 2,146,038   |     | 146,312      | 7%       |
| <b>Business License Taxes</b>          | 2,220,000        | 2%            |      | 2,097,630   | 94%            | \$       | 2,239,971   |     | (142,341)    | -6%      |
| Departmental Revenues                  | 6,652,100        | 7%            |      | 6,499,155   | 98%            | \$       | 8,262,754   |     | (1,763,599)  | -21%     |
| Cost Allocation Reimbursements         | -                | 0%            |      | -           | 0%             | \$       | 4,993,752   |     | (4,993,752)  | -100%    |
| Interest, Rental Income and Other      | 1,690,400        | 2%            |      | 1,861,126   | 110%           | \$       | 1,728,226   |     | 132,900      | 8%       |
| Transfers In                           | <br>4,581,400    | 5%            |      | 4,668,414   | 102%           | \$       | 4,219,000   |     | 449,414      | 11%      |
|                                        |                  |               |      |             |                |          |             |     |              |          |
| Total Revenues                         | \$<br>95,979,900 | 100%          | _\$_ | 104,295,118 | 109%           | \$       | 102,915,647 | \$  | 1,379,471    | 1%       |