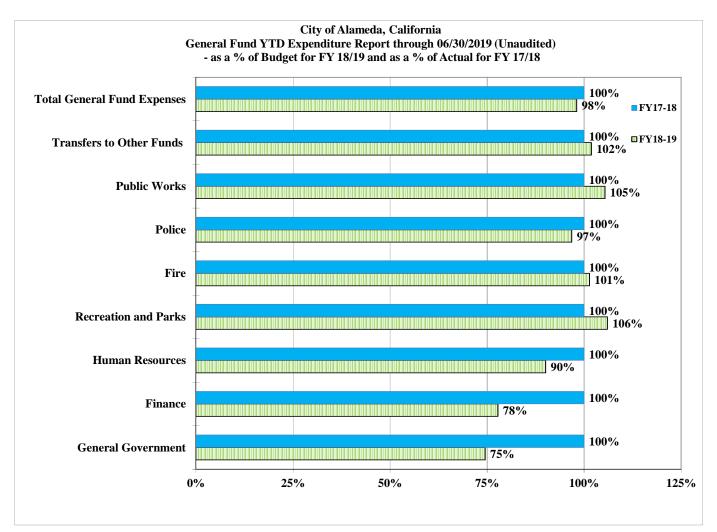

|                                      | FY18/19           | )             | FY18/1              | 9         | FY 17/18 |             | FY 18/19 to 17/18 |              |          |
|--------------------------------------|-------------------|---------------|---------------------|-----------|----------|-------------|-------------------|--------------|----------|
|                                      |                   | % of<br>Total | <br>% of YTD Budget |           |          | YTD         |                   | Year over    | Year     |
|                                      | <br>Budget        | Budget        | <br>Actual          | Line Item |          | Actual      | YT                | D Difference | % Change |
| City Council                         | \$<br>250,676     | 0.2%          | \$<br>164,886       | 65.8%     | \$       | 233,199     | \$                | (68,313)     | -29%     |
| City Attorney                        | 1,179,964         | 1.1%          | 561,461             | 47.6%     | \$       | 1,705,855   |                   | (1,144,394)  | -67%     |
| City Clerk                           | 1,394,309         | 1.3%          | 1,497,425           | 107.4%    | \$       | 697,383     |                   | 800,042      | 115%     |
| City Manager                         | 814,346           | 0.8%          | 573,526             | 70.4%     | \$       | 2,001,471   |                   | (1,427,945)  | -71%     |
| Economic Development                 | 315,000           | 0.3%          | 184,972             | 58.7%     | \$       | 211,429     |                   | (26,457)     | -13%     |
| Non Departmental                     | 1,518,862         | 1.4%          | 1,092,583           | 71.9%     | \$       | 741,657     |                   | 350,926      | 47%      |
| <b>Total General Government</b>      | 5,473,157         | 5.2%          | 4,074,853           | 74.5%     |          | 5,590,994   |                   | -1,516,141   | -27%     |
| Finance                              | 2,143,243         | 2.0%          | 1,542,505           | 72.0%     | \$       | 2,599,003   |                   | (1,056,498)  | -41%     |
| Human Resources                      | 1,023,919         | 1.0%          | 922,973             | 90.1%     | \$       | 1,269,725   |                   | (346,752)    | -27%     |
| <b>Total Administrative Services</b> | 3,167,162         | 3.0%          | 2,465,478           | 77.8%     |          | 3,868,728   |                   | -1,403,250   | -36%     |
| Fire                                 | 35,884,746        | 33.8%         | 36,381,751          | 101.4%    | \$       | 33,386,582  |                   | 2,995,169    | 9%       |
| Police                               | 35,024,612        | 33.0%         | 33,904,703          | 96.8%     | \$       | 32,725,996  |                   | 1,178,707    | 4%       |
| <b>Total Public Safety</b>           | 70,909,358        | 66.8%         | 70,286,454          | 99.1%     |          | 66,112,578  |                   | 4,173,876    | 6%       |
| Recreation and Parks                 | 2,873,266         | 2.7%          | 3,044,836           | 106.0%    | \$       | 2,660,445   |                   | 384,391      | 14%      |
| Public Works / Central Services      | 2,068,292         | 1.9%          | 2,180,296           | 105.4%    | \$       | 4,741,407   |                   | (2,561,111)  | -54%     |
| Transfers to Other Funds             | 21,690,172        | 20.4%         | 22,104,792          | 101.9%    | \$       | 28,941,938  |                   | (6,837,146)  | -24%     |
| Total Expenses                       | \$<br>106,181,407 | 100.0%        | \$<br>104,156,709   | 98.1%     | \$       | 111,916,090 | \$                | (7,759,381)  | -7%      |