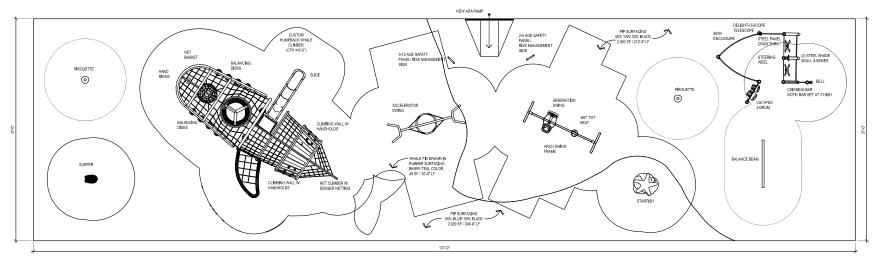

|                                       | VY AREA - AGE APPROPRIATE 5-12 YEARS                                    | CAPACITY: 102-117 CHILDREN |         |  |  |  |  |
|---------------------------------------|-------------------------------------------------------------------------|----------------------------|---------|--|--|--|--|
|                                       | EVATED PLAY ACTIVITIES (TOTAL)                                          | 1                          |         |  |  |  |  |
|                                       | EVATED PLAY ACTIVITIES ACCESSIBLE BY TRANSFER:                          | 1                          | REQ'D:1 |  |  |  |  |
|                                       | ELEVATED PLAY ACTIVITIES ACCESSIBLE BY RAMP: 0 REQ'D:0                  |                            |         |  |  |  |  |
| GROUND LEVEL ACTIVITY TYPE: 6 REQ'D:0 |                                                                         |                            |         |  |  |  |  |
| GR                                    | OUND LEVEL ACTIVITY QUANTITY:                                           | 9                          | REO'D 0 |  |  |  |  |
| <u>NO</u><br>1.<br>2.<br>3.           |                                                                         |                            |         |  |  |  |  |
| 4.                                    | <ol><li>PLAYGROUND EQUIPMENT SHALL COMPLY WITH ASTM F1487-98.</li></ol> |                            |         |  |  |  |  |
| 5.                                    | THIS PLAY AREA MEETS CBC SECTION 11B-1008.                              |                            |         |  |  |  |  |

| CAPACITY:                                                                                                            | 24-28 CHILDREN                        |  |  |  |  |
|----------------------------------------------------------------------------------------------------------------------|---------------------------------------|--|--|--|--|
| 0                                                                                                                    |                                       |  |  |  |  |
| Ó                                                                                                                    | REQ'D:0                               |  |  |  |  |
| ELEVATED PLAY ACTIVITIES ACCESSIBLE BY RAMP: 0 REQT: 0                                                               |                                       |  |  |  |  |
| GROUND LEVEL ACTIVITY TYPE: 8 REQD:0                                                                                 |                                       |  |  |  |  |
| GROUND LEVEL ACTIVITY QUANTITY: 11 REQT 0                                                                            |                                       |  |  |  |  |
|                                                                                                                      |                                       |  |  |  |  |
|                                                                                                                      |                                       |  |  |  |  |
| ANY TRANSFER STEPS TO BE STRIPED PER 118-504.4.1<br>USE ZONES FINISH SURFACE OF PLAYGROUND COMPLES WITH ASTME1282-89 |                                       |  |  |  |  |
|                                                                                                                      |                                       |  |  |  |  |
| 7-98.                                                                                                                |                                       |  |  |  |  |
|                                                                                                                      |                                       |  |  |  |  |
|                                                                                                                      | 0<br>0<br>8<br>11<br>WITH ASTM F1292- |  |  |  |  |

| Scale: 1/16" = 1'-0" |
|----------------------|
|                      |

0

8'

|  | ALL DRAWINGS ARE SUBJECT TO CHANGE<br>AND SHOULD BE REVIEWED BEFORE FINAL<br>SALE. ALL SITE DIMENSIONS WILL NEED TO<br>BE VERIFIED PRIOR TO SALE AND<br>INSTALLATION. | LINEAR FEET:<br>CRITICAL FALL HEIGHT: | 363'-8" LF<br>8'-0" CFH | SITE AREA:<br>SCALE: | 5,205 SF<br>1/16" = 1'-0" | Alameda Point Park, |
|--|-----------------------------------------------------------------------------------------------------------------------------------------------------------------------|---------------------------------------|-------------------------|----------------------|---------------------------|---------------------|
|  |                                                                                                                                                                       | 20_0231_Alam                          | edaPoint_010            | DRAWN BY:<br>DATE:   | CG<br>04/21/2020          | Alameda, CA         |

# Alameda Point Neighborhood Park, Alameda, CA

04/21/2020

20\_0231\_AlamedaPoint\_010