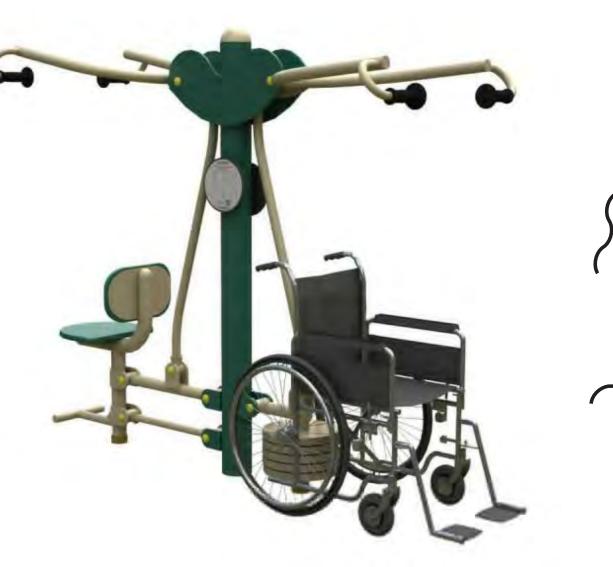

#### Alameda Point Neighborhood Park, (5-12) Alameda, CA 04/21/2020

20\_0231\_AlamedaPoint\_010

2 Person, Accessible Lateral pull up

# Alameda Point Neighborhood Park (Fitness) Alameda, CA

04/21/2020

20\_0231\_Alame\_010

2 Person, Accessible Lateral pull up

# Alameda Point Neighborhood Park (Fitness) Alameda, CA

04/21/2020

20\_0231\_Alame\_010