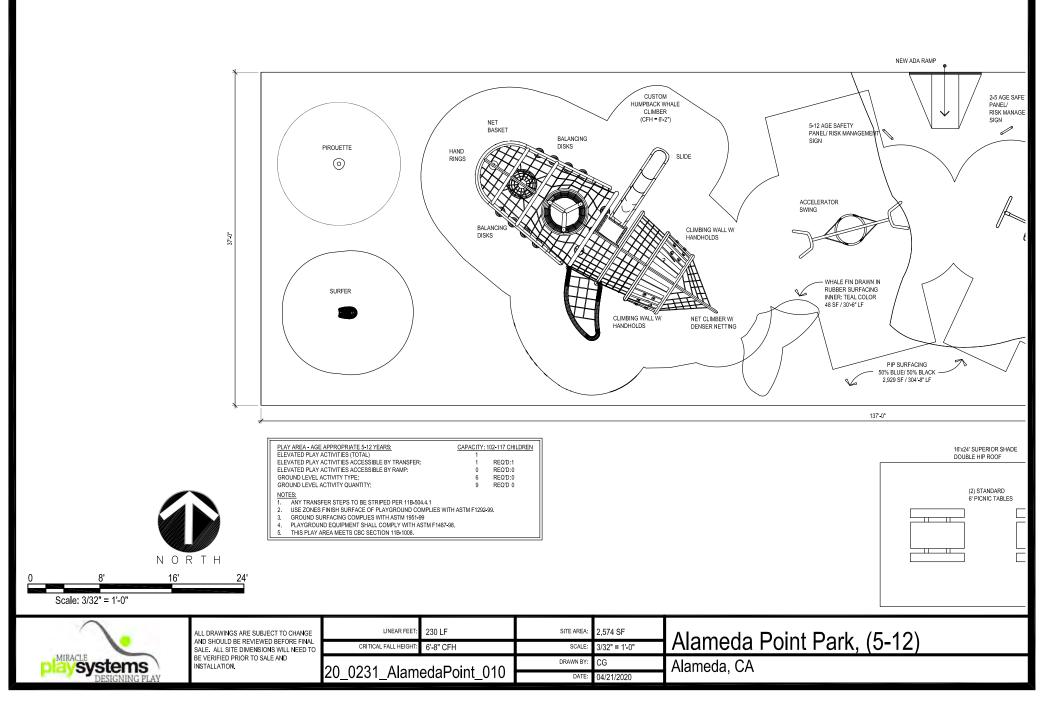

|                                       | VY AREA - AGE APPROPRIATE 5-12 YEARS                                    | CAPACITY: 102-117 CHILDREN |         |  |  |  |  |
|---------------------------------------|-------------------------------------------------------------------------|----------------------------|---------|--|--|--|--|
|                                       | EVATED PLAY ACTIVITIES (TOTAL)                                          | 1                          |         |  |  |  |  |
|                                       | EVATED PLAY ACTIVITIES ACCESSIBLE BY TRANSFER:                          | 1                          | REQ'D:1 |  |  |  |  |
|                                       | ELEVATED PLAY ACTIVITIES ACCESSIBLE BY RAMP: 0 REQ'D:0                  |                            |         |  |  |  |  |
| GROUND LEVEL ACTIVITY TYPE: 6 REQ'D:0 |                                                                         |                            |         |  |  |  |  |
| GR                                    | OUND LEVEL ACTIVITY QUANTITY:                                           | 9                          | REO'D 0 |  |  |  |  |
| <u>NO</u><br>1.<br>2.<br>3.           |                                                                         |                            |         |  |  |  |  |
| 4.                                    | <ol><li>PLAYGROUND EQUIPMENT SHALL COMPLY WITH ASTM F1487-98.</li></ol> |                            |         |  |  |  |  |
| 5.                                    | THIS PLAY AREA MEETS CBC SECTION 11B-1008.                              |                            |         |  |  |  |  |

### Alameda Point Neighborhood Park, (5-12) Alameda, CA 04/21/2020

20\_0231\_AlamedaPoint\_010

## Alameda Point Neighborhood Park, (5-12) Alameda, CA 04/21/2020

20\_0231\_AlamedaPoint\_010

#### Alameda Point Neighborhood Park, (5-12) Alameda, CA 04/21/2020

20\_0231\_AlamedaPoint\_010

2 Person, Accessible Lateral pull up