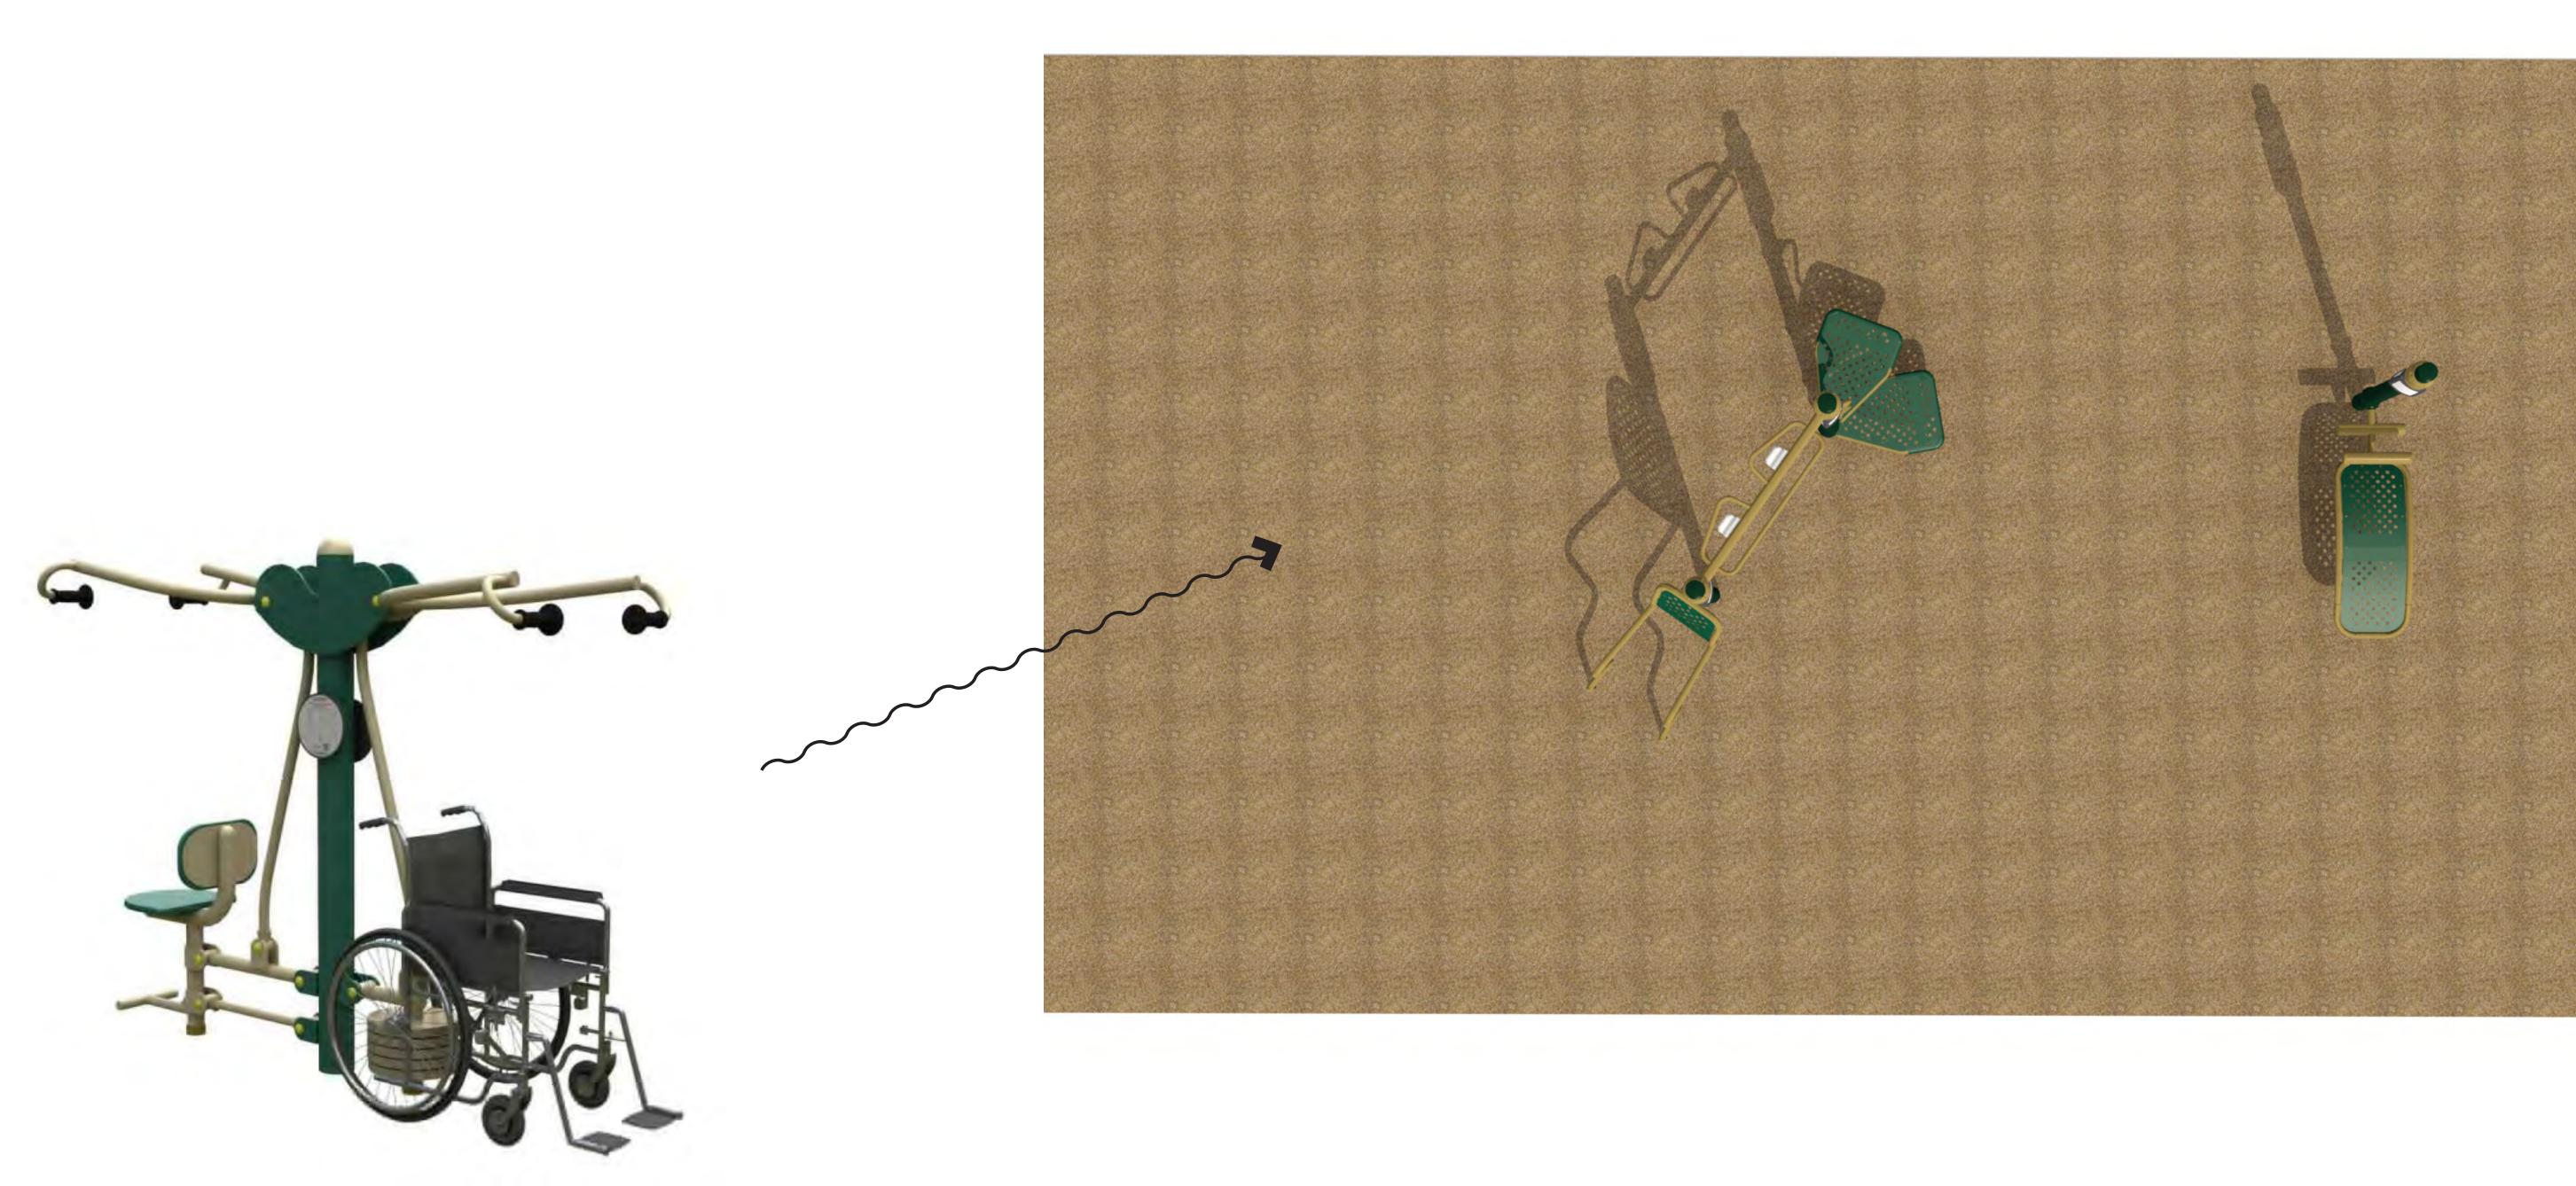

#### Alameda Point Neighborhood Park, (5-12) Alameda, CA 04/21/2020

20\_0231\_AlamedaPoint\_010

2 Person, Accessible Lateral pull up

# Alameda Point Neighborhood Park (Fitness) Alameda, CA

04/21/2020

20\_0231\_Alame\_010

2 Person, Accessible Lateral pull up