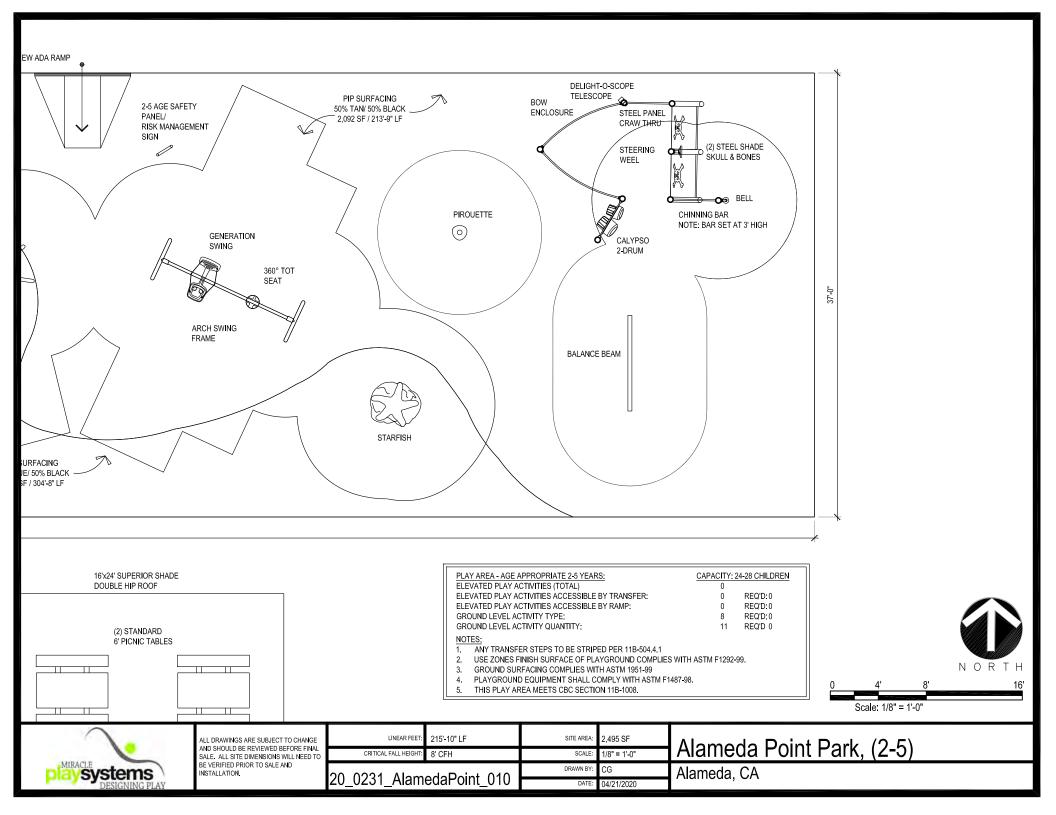

| CAPACITY:                                                                                                            | 24-28 CHILDREN                        |  |  |  |  |
|----------------------------------------------------------------------------------------------------------------------|---------------------------------------|--|--|--|--|
| 0                                                                                                                    |                                       |  |  |  |  |
| Ó                                                                                                                    | REQ'D:0                               |  |  |  |  |
| ELEVATED PLAY ACTIVITIES ACCESSIBLE BY RAMP: 0 REQT: 0                                                               |                                       |  |  |  |  |
| GROUND LEVEL ACTIVITY TYPE: 8 REQD:0                                                                                 |                                       |  |  |  |  |
| GROUND LEVEL ACTIVITY QUANTITY: 11 REQT 0                                                                            |                                       |  |  |  |  |
|                                                                                                                      |                                       |  |  |  |  |
|                                                                                                                      |                                       |  |  |  |  |
| ANY TRANSFER STEPS TO BE STRIPED PER 118-504.4.1<br>USE ZONES FINISH SURFACE OF PLAYGROUND COMPLES WITH ASTME1282-89 |                                       |  |  |  |  |
|                                                                                                                      |                                       |  |  |  |  |
| 7-98.                                                                                                                |                                       |  |  |  |  |
|                                                                                                                      |                                       |  |  |  |  |
|                                                                                                                      | 0<br>0<br>8<br>11<br>WITH ASTM F1292- |  |  |  |  |