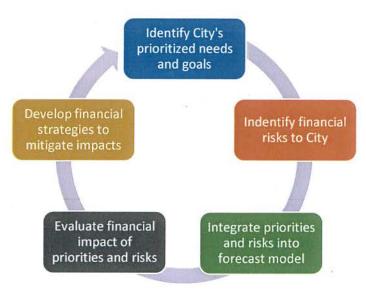

At UFI, we believe the best approach to developing sound financial policies, strategies and plans begins with a developing a solid long-term financial forecast of the General Fund. This tool can significantly help cities achieve both fiscal stability and service sustainability through more informed decision-making. Armed with a robust forecast, leadership (both appointed and elected) can identify critical unmet needs, develop options to close funding gaps and create plans that achieve the City's strategic objectives because they are aligned to a solid and continuously updated financial forecast and plan.

Forecasts also enable management to communicate effectively with elected officials, labor groups, and the general public regarding the trade-offs and costs required to achieve the community's objectives and goals. This communication tool is especially helpful during budget hearings, bargaining unit negotiations, and evaluation of potential revenue measures, capital investments, and financing options.