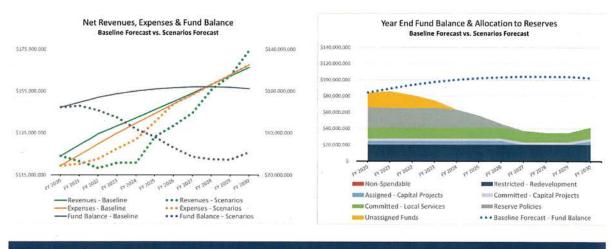

The end-product is a customized, Excel-based user-friendly baseline forecast model that can be used by the City to understand its fiscal future and the long-term financial impacts of strategic decisions. Because UFI's baseline forecast model is grounded in the City's budget categories, the outputs of the baseline model focus on cash flows and impacts on reserve levels. The model incorporates the City's reserve designations and other financial policies to understand the City's actual working capital (undesignated reserves) across the forecast years.