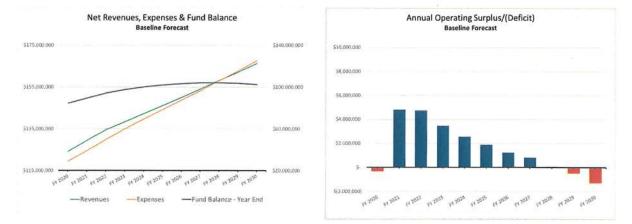

The end-product is a customized, Excel-based user-friendly baseline forecast model that can be used by the City to understand its fiscal future and the long-term financial impacts of strategic decisions. Because UFI's baseline forecast model is grounded in the City's budget categories, the outputs of the baseline model focus on cash flows and impacts on reserve levels. The model incorporates the City's reserve designations and other financial policies to understand the City's actual working capital (undesignated reserves) across the forecast years.