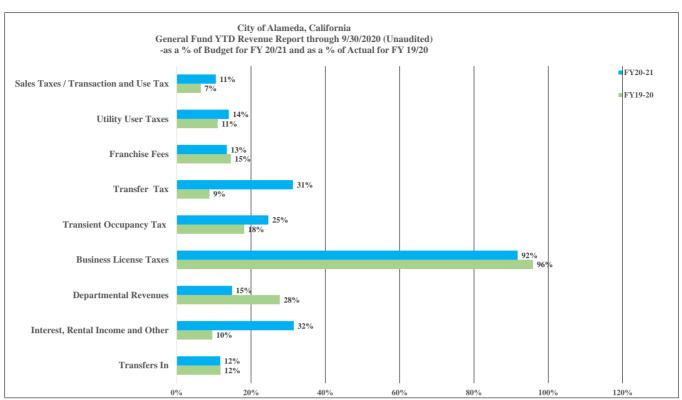

Sincerely,

Kevin R. Kearney City Auditor

|                                        | FY 20/21      |        | FY 20/2      | 21        | FY 19/20     | FY 20/21 to 19   | 9/20   |
|----------------------------------------|---------------|--------|--------------|-----------|--------------|------------------|--------|
| _                                      |               | % of   |              | % of      |              |                  |        |
|                                        |               | Total  | YTD          | Budget    | YTD          | Year over Ye     | ear    |
| <del>,</del>                           | Budget        | Budget | Actual       | Line Item | Actual       | YTD Difference % | Change |
| Property / Motor Vehicle In Lieu Taxes | \$44,160,000  | 44%    | \$1,648,137  | 3.7%      | \$1,512,140  | \$135,997        | 9%     |
| Sales Taxes / Transaction and Use Tax  | 13,800,000    | 14%    | 1,454,635    | 10.5%     | 1,096,810    | \$357,825        | 33%    |
| Utility User Taxes                     | 9,047,000     | 9%     | 1,267,447    | 14.0%     | 971,557      | \$295,890        | 30%    |
| Franchise Fees                         | 5,642,000     | 6%     | 761,228      | 13.5%     | 743,999      | \$17,229         | 2%     |
| Transfer Tax                           | 10,000,000    | 10%    | 3,128,668    | 31.3%     | 1,339,359    | \$1,789,309      | 134%   |
| Transient Occupancy Tax                | 1,200,000     | 1%     | 295,776      | 24.6%     | 354,520      | (\$58,744)       | -17%   |
| Business License Taxes                 | 2,200,000     | 2%     | 2,018,401    | 91.7%     | 2,362,615    | (\$344,214)      | -15%   |
| Departmental Revenues                  | 8,410,370     | 8%     | 1,253,042    | 14.9%     | 1,967,588    | (\$714,546)      | -36%   |
| Interest, Rental Income and Other      | 1,821,600     | 2%     | 573,871      | 31.5%     | 211,066      | \$362,805        | 172%   |
| Transfers In                           | 4,534,000     | 4%     | 531,700      | 11.7%     | 529,523      | \$2,177          | 0%     |
| Total Revenues                         | \$100,814,970 | 100%   | \$12,932,906 | 13%       | \$11,089,177 | \$1,843,729      | 17%    |