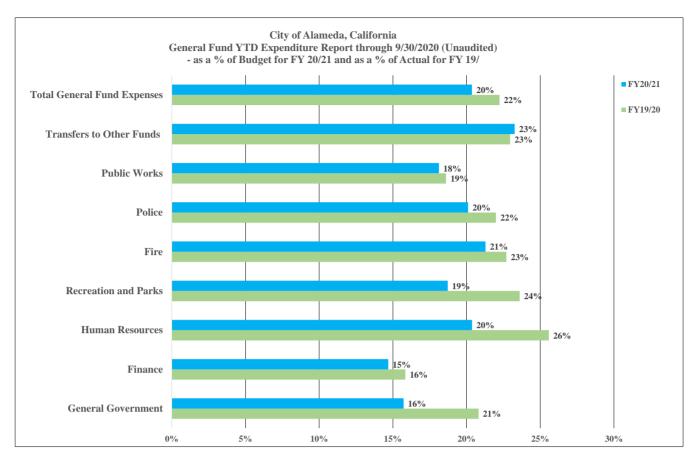

|                                 | FY 20/21    |                         | FY 20/21      | I                           | FY 19/20         |     | FY 20/21 to 19                 | 9/20 |
|---------------------------------|-------------|-------------------------|---------------|-----------------------------|------------------|-----|--------------------------------|------|
| _                               | Budget      | % of<br>Total<br>Budget | YTD<br>Actual | % of<br>Budget<br>Line Item | YTD<br>Actual    | YTI | Year over Yo<br>D Difference % |      |
| City Council                    | 93,757      | 0%                      | 9,607         | 10.2%                       | \$<br>5,024      | \$  | 4,583.36                       | 91%  |
| City Attorney                   | 1,301,719   | 1%                      | 141,880       | 10.9%                       | \$<br>232,000    |     | (90,120)                       | -39% |
| City Clerk                      | 772,139     | 1%                      | 94,065        | 12.2%                       | \$<br>106,878    |     | (12,813)                       | -12% |
| City Manager                    | 1,022,179   | 1%                      | 159,763       | 15.6%                       | \$<br>187,473    |     | (27,710)                       | -15% |
| Economic Development            | 432,698     | 0%                      | 78,644        | 18.2%                       | \$<br>26,241     |     | 52,403                         | 200% |
| Non Departmental                | 3,069,070   | 3%                      | 568,551       | 18.5%                       | \$<br>340,665    |     | 227,886                        | 67%  |
| Total General Government        | 6,691,562   | 6%                      | 1,052,509     | 15.7%                       | 898,281          |     | 154,228                        | 17%  |
| Finance                         | 2,748,449   | 3%                      | 403,634       | 14.7%                       | \$<br>300,017    |     | 103,617                        | 35%  |
| Human Resources                 | 888,297     | 1%                      | 180,977       | 20.4%                       | \$<br>188,075    |     | (7,098)                        | -4%  |
| Total Administrative Servic     | 3,636,746   | 4%                      | 584,610       | 16.1%                       | 488,092          |     | 96,518                         | 20%  |
| Fire                            | 38,519,349  | 37%                     | 8,198,790     | 21.3%                       | \$<br>8,049,786  |     | 149,004                        | 2%   |
| Police                          | 36,941,475  | 36%                     | 7,427,644     | 20.1%                       | \$<br>7,526,369  |     | (98,725)                       | -1%  |
| Total Public Safety             | 75,460,824  | 73%                     | 15,626,434    | 20.7%                       | 15,576,155       |     | 50,279                         | 0%   |
| Recreation and Parks            | 4,090,908   | 4%                      | 765,787       | 18.7%                       | \$<br>884,899    |     | (119,112)                      | -13% |
| Public Works / Central Services | 2,515,263   | 2%                      | 455,927       | 18.1%                       | \$<br>453,629    |     | 2,298                          | 1%   |
| Transfers to Other Funds        | 11,354,500  | 11%                     | 2,641,625     | 23.3%                       | \$<br>3,479,358  |     | (837,733)                      | -24% |
| Total Expenses                  | 103,749,802 | 100.0%                  | \$ 21,126,892 | 20.4%                       | \$<br>21,780,414 | \$  | (653,522)                      | -3%  |