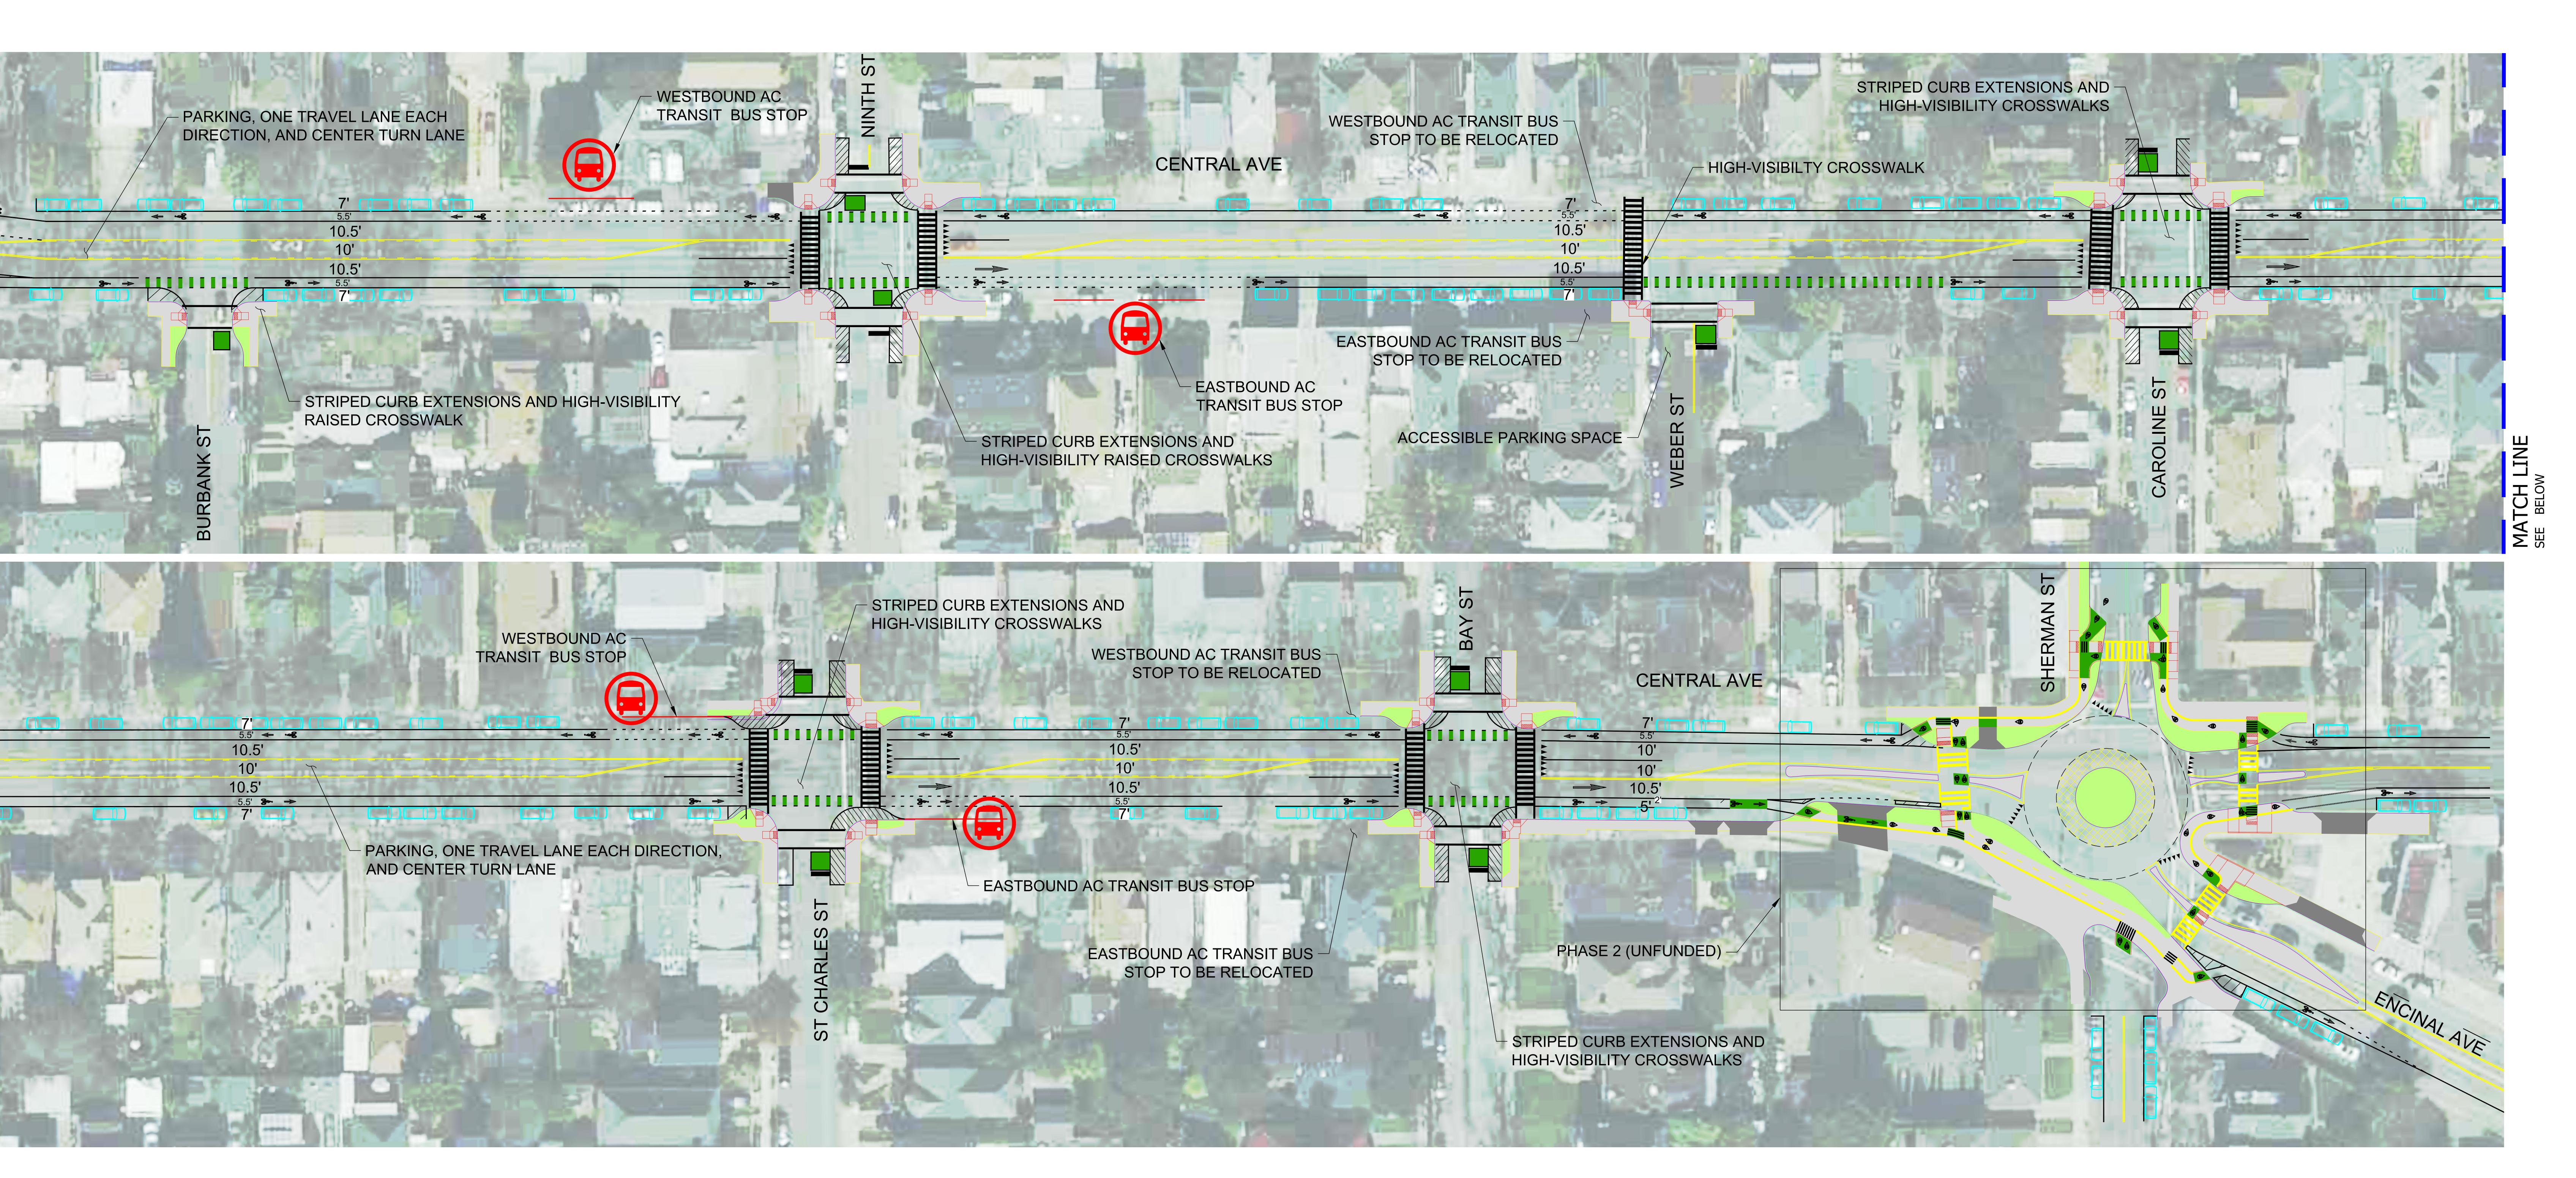

#### LANE EACH DIRECTION, A CENTER TURN LANE ACCESSI SPACE AND BIKE RACK CENTRAL AVE -\$ \$ 6'**∞ ~≈** ACCESSIBLE PARKING SPACE HIGH-VISIBILITY CROSSWA PADEN ELEMENTARY