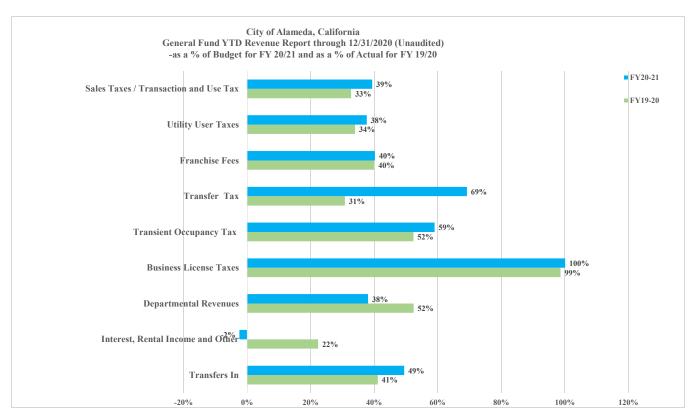

Sincerely,

Kevin R. Kearney

City Auditor

|                                        | FY 20/21      |        | FY 20/2      | :1        | FY 19/20     | FY 20/21 to 19   | 9/20     |
|----------------------------------------|---------------|--------|--------------|-----------|--------------|------------------|----------|
| <del>-</del>                           |               | % of   |              | % of      |              |                  |          |
|                                        |               | Total  | YTD          | Budget    | YTD          | Year over Yo     | ear      |
| -                                      | Budget        | Budget | Actual       | Line Item | Actual       | YTD Difference % | 6 Change |
| Property / Motor Vehicle In Lieu Taxes | \$45,820,000  | 45%    | \$23,486,704 | 51.3%     | \$20,902,304 | \$2,584,399      | 12%      |
| Sales Taxes / Transaction and Use Tax  | 15,000,000    | 15%    | 5,907,389    | 39.4%     | 5,524,414    | \$382,975        | 7%       |
| Utility User Taxes                     | 8,447,000     | 8%     | 3,183,961    | 37.7%     | 2,994,454    | \$189,506        | 6%       |
| Franchise Fees                         | 5,542,000     | 5%     | 2,231,619    | 40.3%     | 2,046,585    | \$185,034        | 9%       |
| Transfer Tax                           | 10,000,000    | 10%    | 6,918,004    | 69.2%     | 4,676,567    | \$2,241,437      | 48%      |
| Transient Occupancy Tax                | 1,200,000     | 1%     | 708,402      | 59.0%     | 1,022,693    | (\$314,291)      | -31%     |
| <b>Business License Taxes</b>          | 2,200,000     | 2%     | 2,202,159    | 100.1%    | 2,430,315    | (\$228,156)      | -9%      |
| Departmental Revenues                  | 8,410,370     | 8%     | 3,202,942    | 38.1%     | 4,098,597    | (\$895,655)      | -22%     |
| Interest, Rental Income and Other      | 2,494,200     | 2%     | (59,066)     | -2.4%     | 567,348      | (\$626,415)      | -110%    |
| Transfers In                           | 3,774,000     | 4%     | 1,865,800    | 49.4%     | 1,849,454    | \$16,346         | 1%       |
| Total Revenues                         | \$102,887,570 | 100%   | \$49,647,914 | 48%       | \$46,112,733 | \$3,535,181      | 8%       |