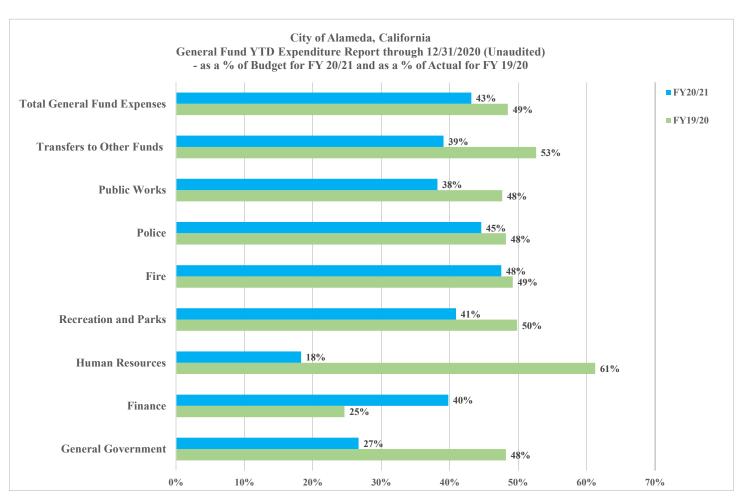

|                                      | FY 20/21       |          |    | FY 20/2    | 1         |           | FY 19/20   |     | FY 20/21 to 1 | 9/20        |
|--------------------------------------|----------------|----------|----|------------|-----------|-----------|------------|-----|---------------|-------------|
| •                                    |                | % of     |    |            | % of      |           |            |     |               |             |
|                                      |                | Total    |    | YTD        | Budget    |           | YTD        |     | Year over Y   |             |
|                                      | Budget         | Budget   |    | Actual     | Line Item |           | Actual     | YTI | Difference %  | Change      |
| City Council                         | 93,757         | 0%       |    | (3,116)    | -3.3%     | \$        | 6,421      | \$  | (9,536.58)    | -149%       |
| City Attorney                        | 1,301,719      | 1%       |    | 87,061     | 6.7%      | \$        | 488,394    |     | (401,333)     | -82%        |
| City Clerk                           | 772,139        | 1%       |    | 239,580    | 31.0%     | \$        | 255,024    |     | (15,444)      | -6%         |
| City Manager                         | 1,022,179      | 1%       |    | 275,655    | 27.0%     | \$        | 479,750    |     | (204,096)     | -43%        |
| Economic Development                 | 1,075,298      | 1%       |    | 357,851    | 33.3%     | \$        | 67,557     |     | 290,294       | 430%        |
| Non Departmental                     | 3,069,070      | 3%       |    | 1,000,253  | 32.6%     | \$        | 783,645    |     | 216,608       | 28%         |
| Total General Government             | 7,334,162      | 7%       |    | 1,957,283  | 26.7%     |           | 2,080,791  |     | -123,508      | -6%         |
|                                      |                |          |    | _          | ·         |           |            |     |               |             |
| Finance                              | 2,619,835      | 3%       |    | 1,042,442  | 39.8%     | \$        | 836,315    |     | 206,127       | 25%         |
| Human Resources                      | 888,297        | 1%       |    | 162,441    | 18.3%     | \$        | 450,436    |     | (287,995)     | -64%        |
| <b>Total Administrative Services</b> | 3,508,132      | 3%       |    | 1,204,884  | 34.3%     |           | 1,286,751  |     | -81,868       | -6%         |
| Fire                                 | 38,519,349     | 37%      |    | 18,308,548 | 47.5%     | \$        | 17,448,065 |     | 860,484       | 5%          |
| Police                               | 36,941,475     | 35%      |    | 16,478,626 | 44.6%     | \$        | 16,499,231 |     | (20,605)      | 0%          |
| <b>Total Public Safety</b>           | 75,460,824     | 72%      |    | 34,787,174 | 46.1%     | _         | 33,947,296 |     | 839,878       | 2%          |
| Recreation and Parks                 | 4.090,908      | 4%       |    | 1,673,407  | 40.9%     | \$        | 1,869,311  |     | (195,904)     | -10%        |
| Public Works / Central Services      | 2,643,877      | 3%       |    | 1,010,184  | 38.2%     | \$        | 1,162,032  |     | (151,848)     | -13%        |
| Transfers to Other Funds             | 11,669,500     | 11%      |    | 4,562,990  | 39.1%     | \$        | 6,958,716  |     | (2,395,726)   | -34%        |
| Total Expenses                       | \$ 104,707,402 | 100.0%   | \$ | 45,195,922 | 43.2%     | <u>\$</u> | 47,304,897 | \$  | (2,108,976)   | -4%         |
| Total Expenses                       | φ 104,707,402  | 100.0 /0 | Ф  | 73,173,744 | 43.470    | J         | 77,304,037 |     | (2,100,770)   | <del></del> |