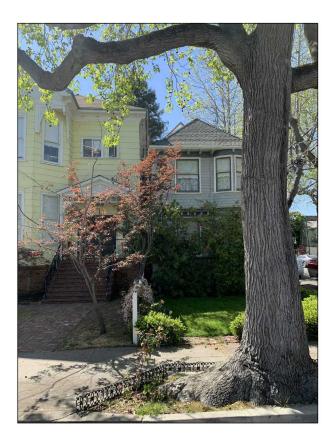

### **PROPERTY WIDTH ANALYSIS**

#### TOTAL LOT IN ZONE R-2:33

### TOTAL LOT THAT MEET THE 50'-0" LOT WIDTH STANDARD FOR ZONE R-2: 7

#### TOTAL LOT THAT DO NOT MEET THE 50'-0" LOT WIDTH STANDARD FOR ZONE R-2: 26

LOT WIDTH BETWEEN 49'-0" TO 30'-0" (10 LOTS TOTAL)

LOT WIDTH UNDER 30'-0" (16 LOTS TOTAL)

LOT WITH SIDE YARD SETBACK LESS THAN 5'-0"

Exhibit 4 Item 7- B, June 28, 2021 Planning Board Meeting



EXHIBIT 1

# SAMPLE IMAGES OF PROPERTY WITH LESS THAN 5'-0" SIDE YARD SETBACK











# FLOOR AREA RATIO ANALYSIS (PROPERTY WITH SIMILAR LOT SIZE TO 910 CENTENNIAL AVE.

| PROPERTY ADDRESS.              | LOT SIZE   | HOUSE SIZE | FLOOR AREA RATIO |
|--------------------------------|------------|------------|------------------|
| 910 CENTENNIAL AVE. (PROPOSED) | 2,970 S.F. | 1,907 S.F. | 64%              |
| 1214 9TH STREET                | 3,097 S.F. | 2,386 S.F. | 77%              |
| 1218 9TH STREET                | 2,827 S.F. | 1,420 S.F. | 50%              |
| 1304 9TH STREET                | 3,000 S.F. | 955 S.F.   | 32%              |
| 1306 9TH STREET                | 3,000 S.F. | 836 S.F.   | 28%              |
| 1308 9TH STREET                | 3,000 S.F. | 1,228 S.F. | 41%              |
| 1312 9TH STREET                | 3,167 S.F. | 2,370 S.F. | 75%