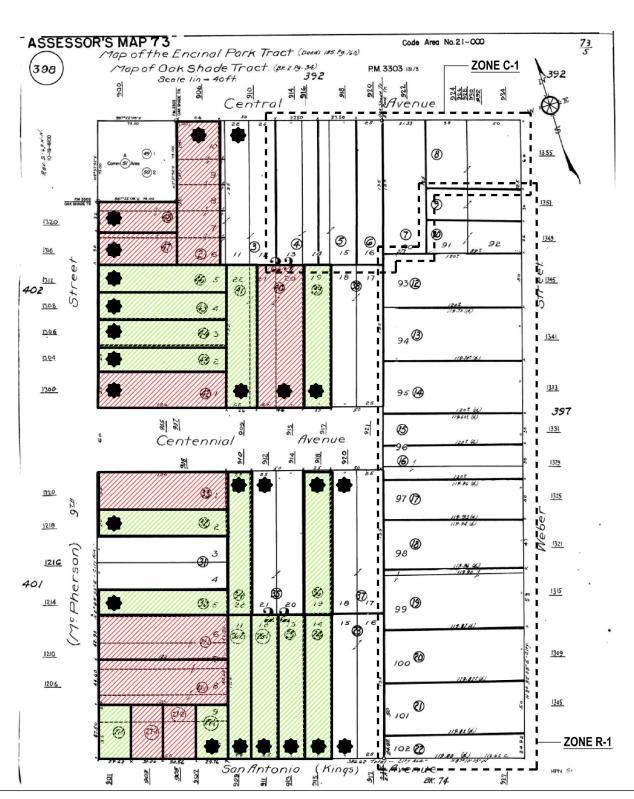

### **PROPERTY WIDTH ANALYSIS**

#### TOTAL LOT IN ZONE R-2:33

### TOTAL LOT THAT MEET THE 50'-0" LOT WIDTH STANDARD FOR ZONE R-2: 7

#### TOTAL LOT THAT DO NOT MEET THE 50'-0" LOT WIDTH STANDARD FOR ZONE R-2: 26

LOT WIDTH BETWEEN 49'-0" TO 30'-0" (10 LOTS TOTAL)

LOT WIDTH UNDER 30'-0" (16 LOTS TOTAL)

LOT WITH SIDE YARD SETBACK LESS THAN 5'-0"

Exhibit 4 Item 7- B, June 28, 2021 Planning Board Meeting

EXHIBIT 1