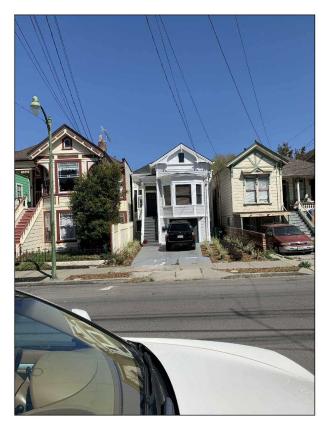

### **PROPERTY WIDTH ANALYSIS**

#### TOTAL LOT IN ZONE R-2:33

### TOTAL LOT THAT MEET THE 50'-0" LOT WIDTH STANDARD FOR ZONE R-2: 7

#### TOTAL LOT THAT DO NOT MEET THE 50'-0" LOT WIDTH STANDARD FOR ZONE R-2: 26

LOT WIDTH BETWEEN 49'-0" TO 30'-0" (10 LOTS TOTAL)

LOT WIDTH UNDER 30'-0" (16 LOTS TOTAL)

LOT WITH SIDE YARD SETBACK LESS THAN 5'-0"

Exhibit 4 Item 7- B, June 28, 2021 Planning Board Meeting



EXHIBIT 1

# SAMPLE IMAGES OF PROPERTY WITH LESS THAN 5'-0" SIDE YARD SETBACK











# FLOOR AREA RATIO ANALYSIS (PROPERTY WITH SIMILAR LOT SIZE TO 910 CENTENNIAL AVE.

| PROPERTY ADDRESS.              | LOT SIZE   | HOUSE SIZE | FLOOR AREA RATIO |
|--------------------------------|------------|------------|------------------|
| 910 CENTENNIAL AVE. (PROPOSED) | 2,970 S.F. | 1,907 S.F. | 64%              |
| 1214 9TH STREET                | 3,097 S.F. | 2,386 S.F. | 77%              |
| 1218 9TH STREET                | 2,827 S.F. | 1,420 S.F. | 50%              |
| 1304 9TH STREET                | 3,000 S.F. | 955 S.F.   | 32%              |
| 1306 9TH STREET                | 3,000 S.F. | 836 S.F.   | 28%              |
| 1308 9TH STREET                | 3,000 S.F. | 1,228 S.F. | 41%              |
| 1312 9TH STREET                | 3,167 S.F. | 2,370 S.F. | 75%