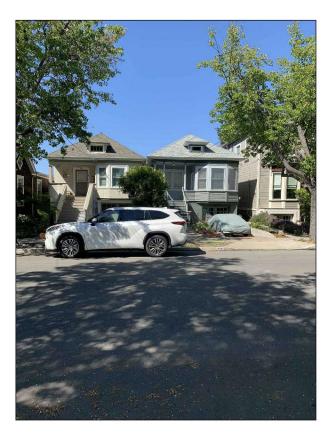

### **PROPERTY WIDTH ANALYSIS**

#### TOTAL LOT IN ZONE R-2:33

### TOTAL LOT THAT MEET THE 50'-0" LOT WIDTH STANDARD FOR ZONE R-2: 7

#### TOTAL LOT THAT DO NOT MEET THE 50'-0" LOT WIDTH STANDARD FOR ZONE R-2: 26

LOT WIDTH BETWEEN 49'-0" TO 30'-0" (10 LOTS TOTAL)

LOT WIDTH UNDER 30'-0" (16 LOTS TOTAL)

LOT WITH SIDE YARD SETBACK LESS THAN 5'-0"

Exhibit 4 Item 7- B, June 28, 2021 Planning Board Meeting



EXHIBIT 1

# SAMPLE IMAGES OF PROPERTY WITH LESS THAN 5'-0" SIDE YARD SETBACK











# FLOOR AREA RATIO ANALYSIS (PROPERTY WITH SIMILAR LOT SIZE TO 910 CENTENNIAL AVE.

| PROPERTY ADDRESS.              | LOT SIZE   | HOUSE SIZE | FLOOR AREA RATIO |
|--------------------------------|------------|------------|------------------|
| 910 CENTENNIAL AVE. (PROPOSED) | 2,970 S.F. | 1,907 S.F. | 64%              |
| 1214 9TH STREET                | 3,097 S.F. | 2,386 S.F. | 77%              |
| 1218 9TH STREET                | 2,827 S.F. | 1,420 S.F. | 50%              |
| 1304 9TH STREET                | 3,000 S.F. | 955 S.F.   | 32%              |
| 1306 9TH STREET                | 3,000 S.F. | 836 S.F.   | 28%              |
| 1308 9TH STREET                | 3,000 S.F. | 1,228 S.F. | 41%              |
| 1312 9TH STREET                | 3,167 S.F. | 2,370 S.F. | 75%