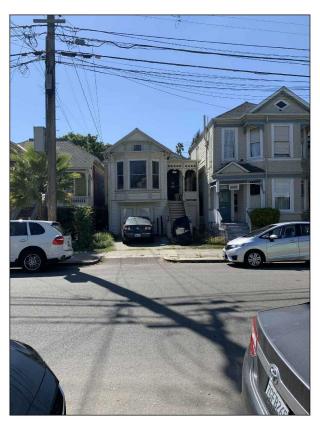

### **PROPERTY WIDTH ANALYSIS**

#### TOTAL LOT IN ZONE R-2:33

### TOTAL LOT THAT MEET THE 50'-0" LOT WIDTH STANDARD FOR ZONE R-2: 7

#### TOTAL LOT THAT DO NOT MEET THE 50'-0" LOT WIDTH STANDARD FOR ZONE R-2: 26

LOT WIDTH BETWEEN 49'-0" TO 30'-0" (10 LOTS TOTAL)

LOT WIDTH UNDER 30'-0" (16 LOTS TOTAL)

LOT WITH SIDE YARD SETBACK LESS THAN 5'-0"

Exhibit 4 Item 7- B, June 28, 2021 Planning Board Meeting



EXHIBIT 1

# SAMPLE IMAGES OF PROPERTY WITH LESS THAN 5'-0" SIDE YARD SETBACK











# FLOOR AREA RATIO ANALYSIS (PROPERTY WITH SIMILAR LOT SIZE TO 910 CENTENNIAL AVE.

| PROPERTY ADDRESS.              | LOT SIZE   | HOUSE SIZE | FLOOR AREA RATIO |
|--------------------------------|------------|------------|------------------|
| 910 CENTENNIAL AVE. (PROPOSED) | 2,970 S.F. | 1,907 S.F. | 64%              |
| 1214 9TH STREET                | 3,097 S.F. | 2,386 S.F. | 77%              |
| 1218 9TH STREET                | 2,827 S.F. | 1,420 S.F. | 50%              |
| 1304 9TH STREET                | 3,000 S.F. | 955 S.F.   | 32%              |
| 1306 9TH STREET                | 3,000 S.F. | 836 S.F.   | 28%              |
| 1308 9TH STREET                | 3,000 S.F. | 1,228 S.F. | 41%              |
| 1312 9TH STREET                | 3,167 S.F. | 2,370 S.F. | 75%