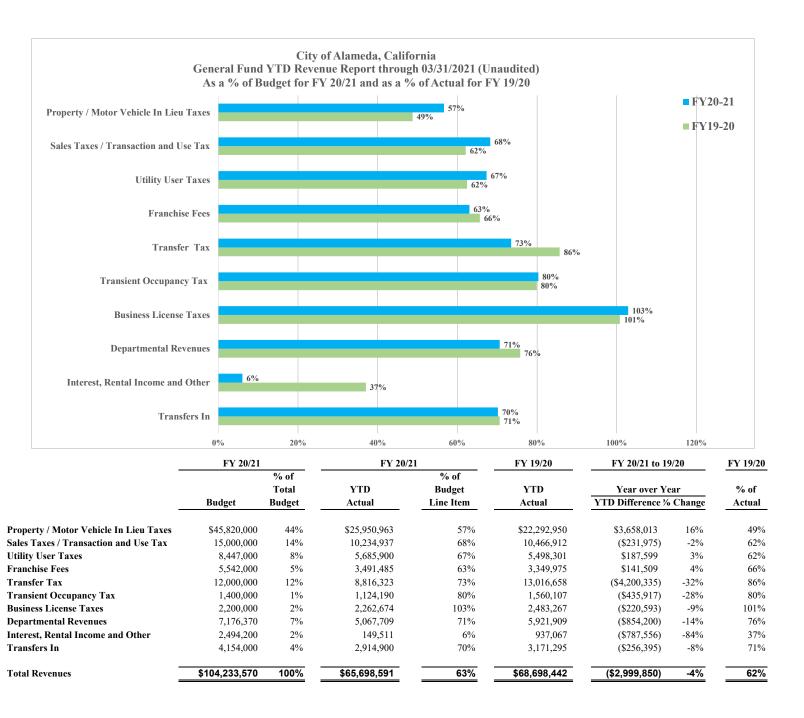

City of Alameda Finance Department 2263 Santa Clara Avenue, Room 220 Alameda, California 94501 (510) 747-4881

June 3, 2021

Honorable Mayor and City Council:

I have reviewed the City of Alameda's Financial Report for the quarter ending March 31, 2021.

Sincerely,

4.

. (

Kevin R. Kearney City Auditor



NZ

# Quarterly Financial Report





| Total Expenses                  | \$<br>120,074,433 | 100% | \$<br>68,132,881 | 57% | \$<br>70,967,762 | \$<br>(2,834,880) |
|---------------------------------|-------------------|------|------------------|-----|------------------|-------------------|
| <b>Transfers to Other Funds</b> | <br>12,769,500    | 11%  | <br>6,821,615    | 53% | \$<br>10,438,075 | <br>(3,616,459)   |
| Public Works / Central Services | 2,779,877         | 2%   | 1,699,730        | 61% | \$<br>1,717,543  | (17,814)          |
| <b>Recreation and Parks</b>     | 4,105,908         | 3%   | 2,512,303        | 61% | \$<br>2,729,438  | (217,136)         |
|                                 |                   |      |                  |     |                  |                   |

-1%

-35%

-4%

73%

70%

79%

73