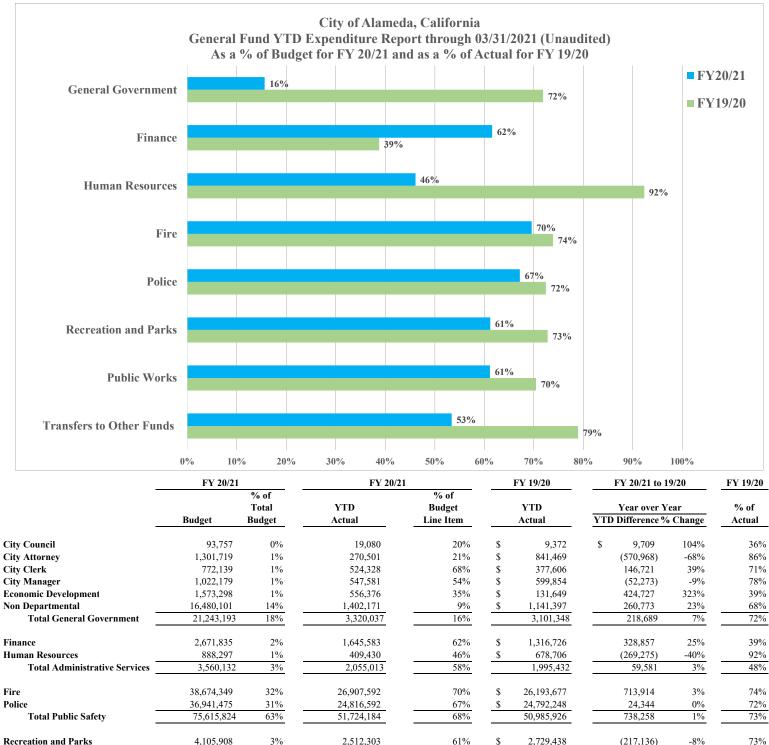

# Quarterly Financial Report

| Total Expenses                  | \$<br>120,074,433 | 100% | \$<br>68,132,881 | 57% | \$<br>70,967,762 | \$<br>(2,834,880) |
|---------------------------------|-------------------|------|------------------|-----|------------------|-------------------|
| <b>Transfers to Other Funds</b> | <br>12,769,500    | 11%  | <br>6,821,615    | 53% | \$<br>10,438,075 | <br>(3,616,459)   |
| Public Works / Central Services | 2,779,877         | 2%   | 1,699,730        | 61% | \$<br>1,717,543  | (17,814)          |
| <b>Recreation and Parks</b>     | 4,105,908         | 3%   | 2,512,303        | 61% | \$<br>2,729,438  | (217,136)         |
|                                 |                   |      |                  |     |                  |                   |

-1%

-35%

-4%

73%

70%

79%

73%