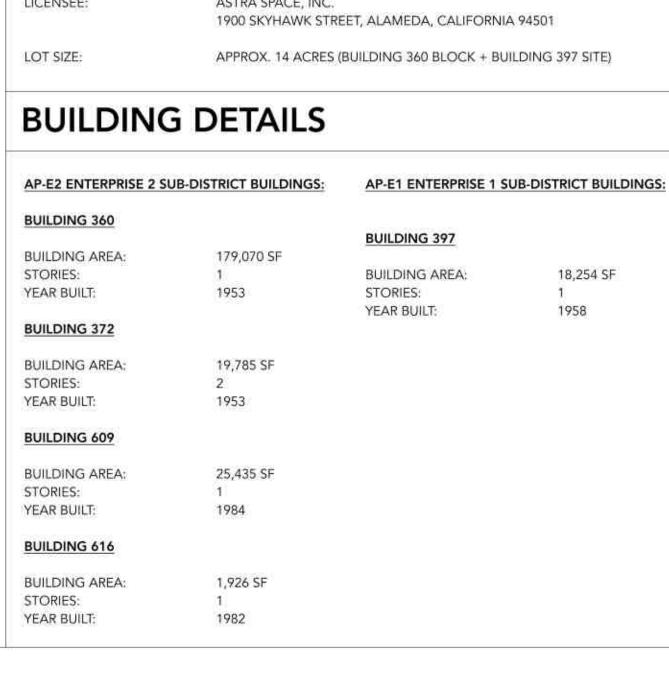

## SITE CONTEXT: MIP PLAN + SITE A PLAN USE PERMIT PLAN & PROJECT INFO BUILDING REHABILITATION PLAN A5 BUILDING 372 OUTDOOR TANKS SITE DETAILS BUILDINGS 360, 372, 397, 609, 616 & SURROUNDING LANDS, ADDRESS: ALAMEDA, CALIFORNIA 94501 ZONING: AP-E1 / ALAMEDA POINT ZONING DISTRICT, ENTERPRISE 1 SUB-DISTRICT & AP-E2 / ALAMEDA POINT ZONING DISTRICT, ENTERPRISE 2 SUB-DISTRICT US DEPARTMENT OF THE NAVY OWNER: LICENSOR: CITY OF ALAMEDA, A CHARTER CITY AND MUNICIPAL CORPORATION 2263 SANTA CLARA AVENUE, ALAMEDA, CALIFORNIA 94501 ASTRA SPACE, INC. LICENSEE:

sheet title:

**USE PERMIT** PLAN & **PROJECT INFO** 

sheet number.

project: