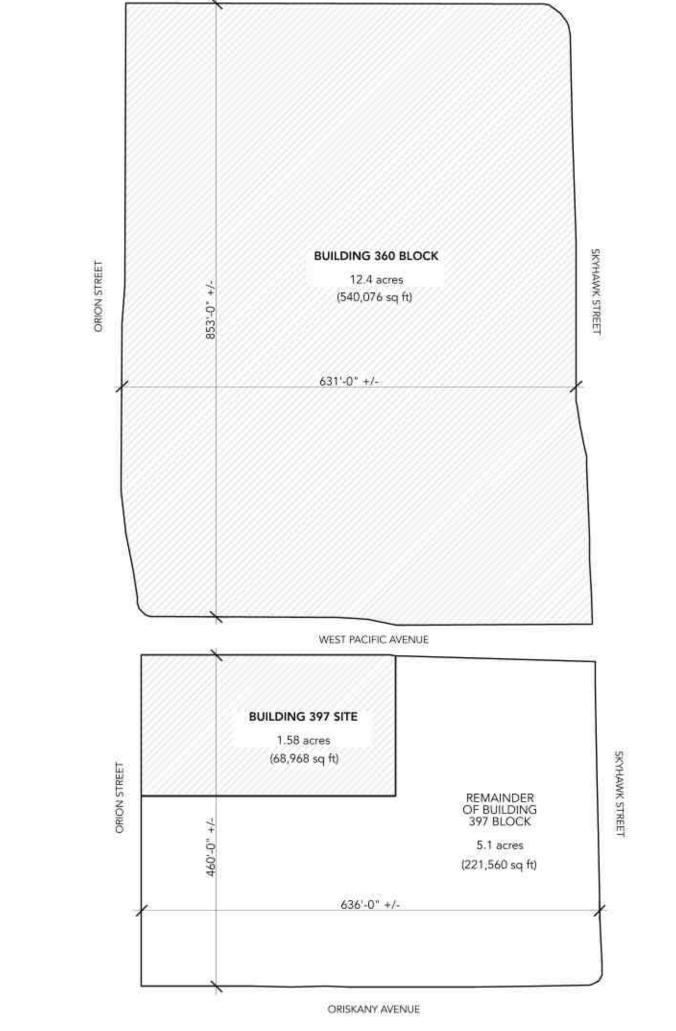

## SITE CONTEXT: MIP PLAN + SITE A PLAN USE PERMIT PLAN & PROJECT INFO BUILDING REHABILITATION PLAN A5 BUILDING 372 OUTDOOR TANKS SITE DETAILS BUILDINGS 360, 372, 397, 609, 616 & SURROUNDING LANDS, ADDRESS: ALAMEDA, CALIFORNIA 94501 ZONING: AP-E1 / ALAMEDA POINT ZONING DISTRICT, ENTERPRISE 1 SUB-DISTRICT & AP-E2 / ALAMEDA POINT ZONING DISTRICT, ENTERPRISE 2 SUB-DISTRICT US DEPARTMENT OF THE NAVY OWNER: LICENSOR: CITY OF ALAMEDA, A CHARTER CITY AND MUNICIPAL CORPORATION 2263 SANTA CLARA AVENUE, ALAMEDA, CALIFORNIA 94501 ASTRA SPACE, INC. LICENSEE:

sheet title:

**USE PERMIT** PLAN & **PROJECT INFO** 

sheet number.

project: