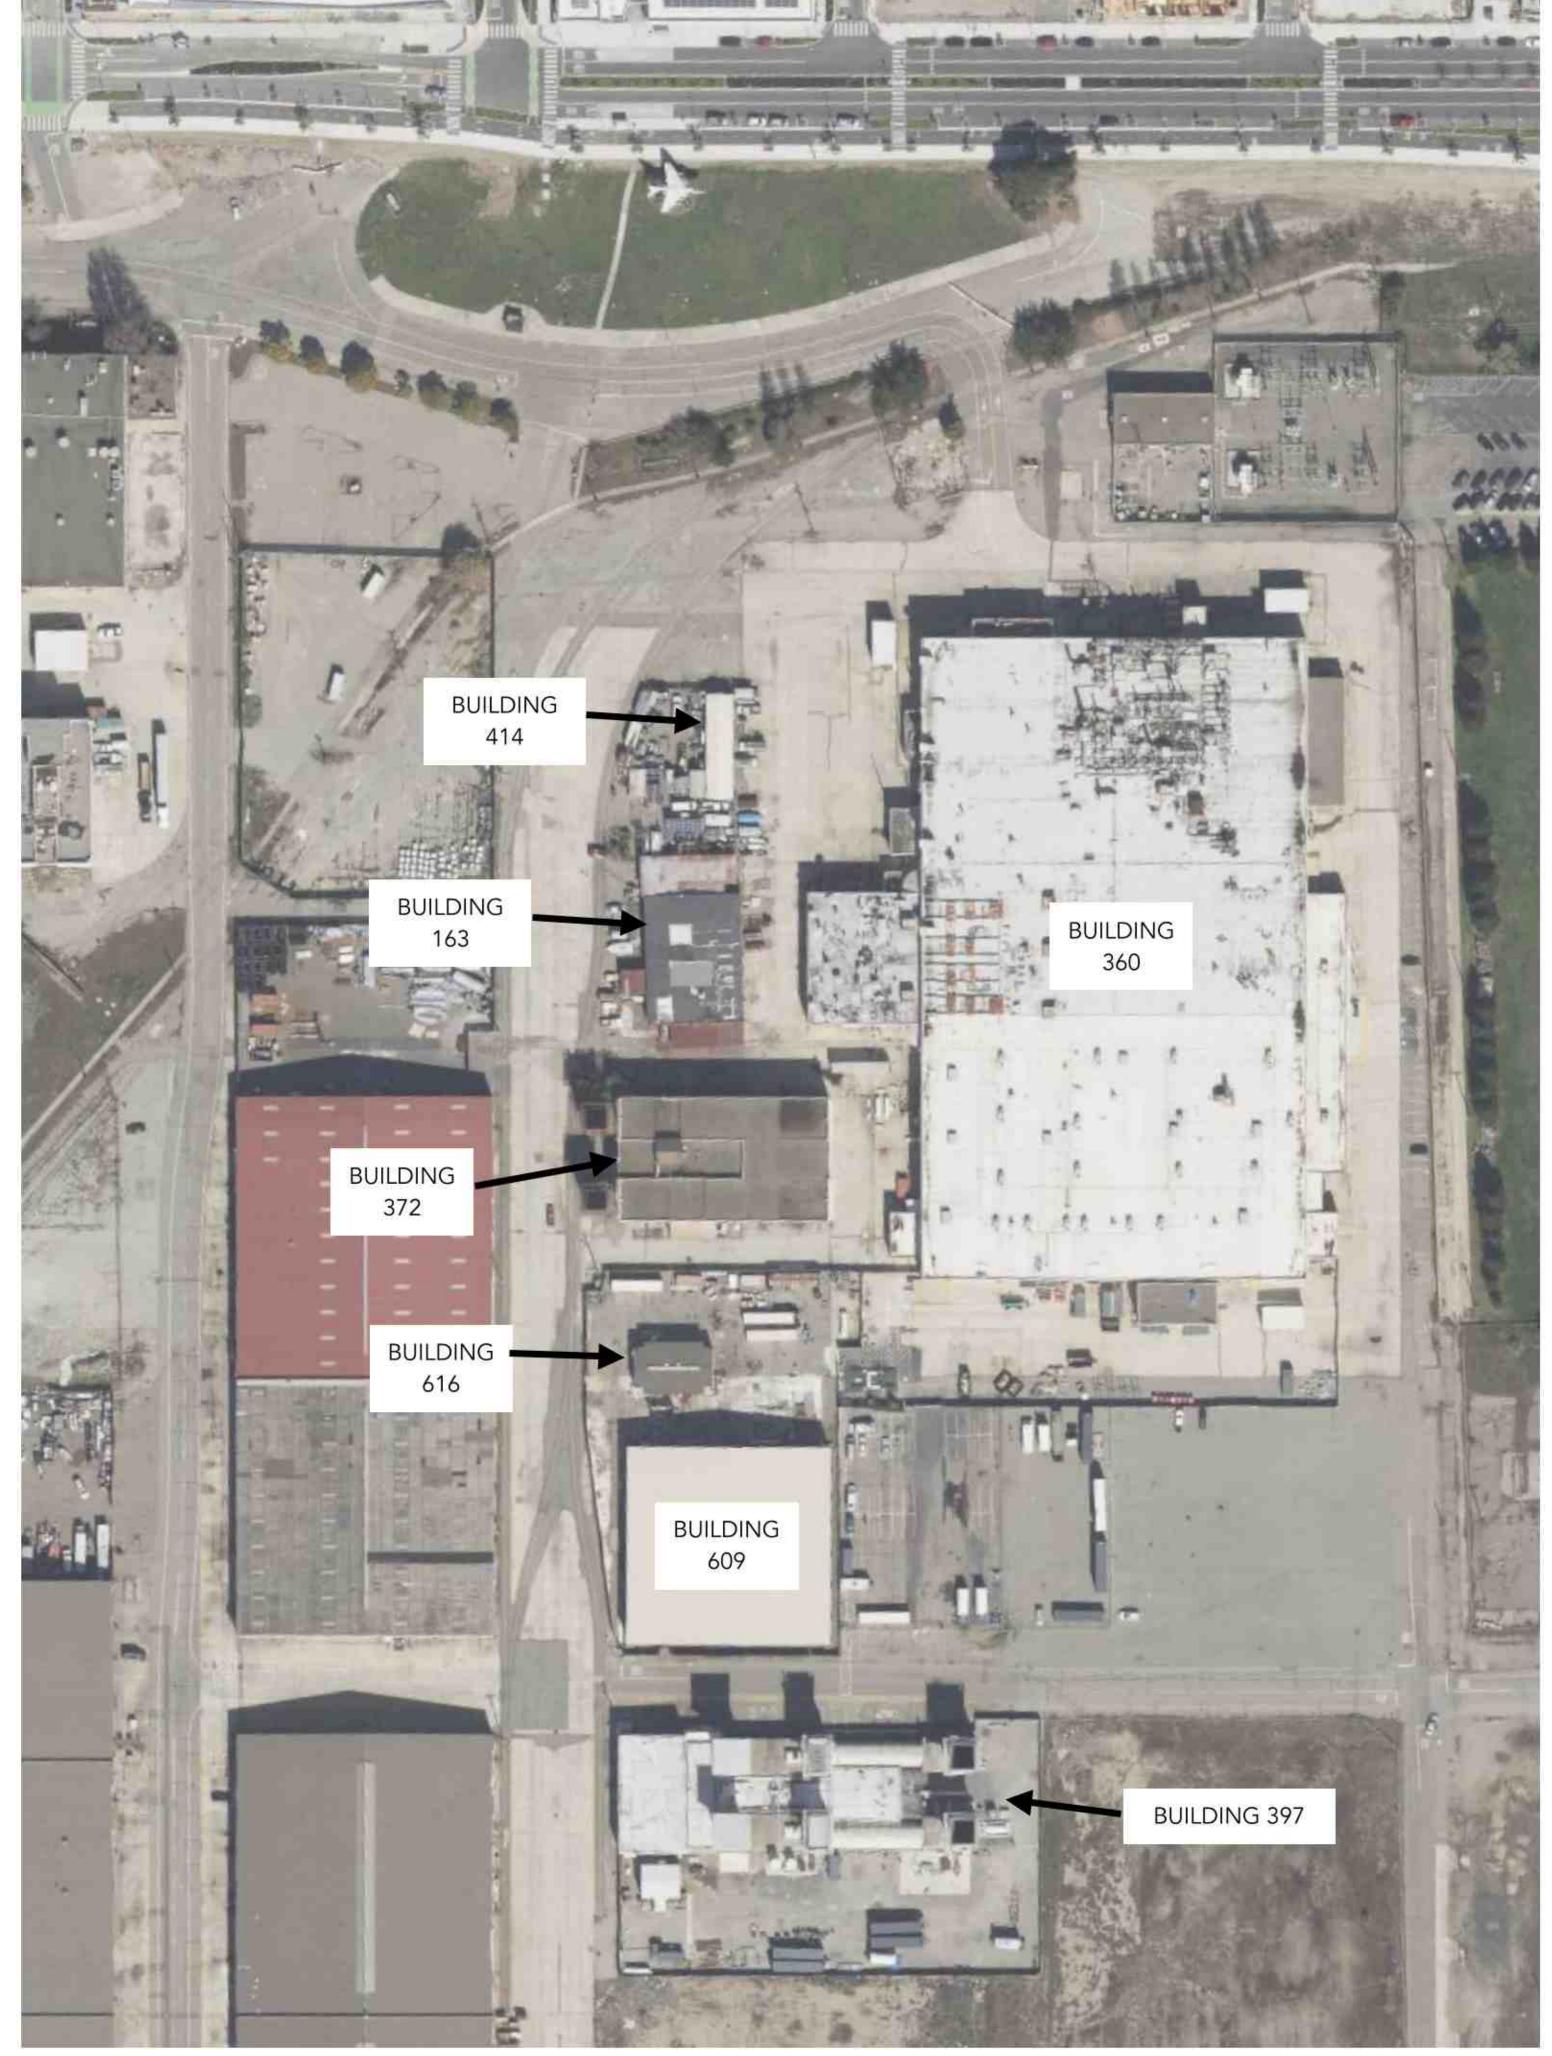

### BUILDING REHABILITATION PLAN

sheet number:

AERIAL VIEW OF EXISTING BUILDINGS

SHIFTGROU

roject: