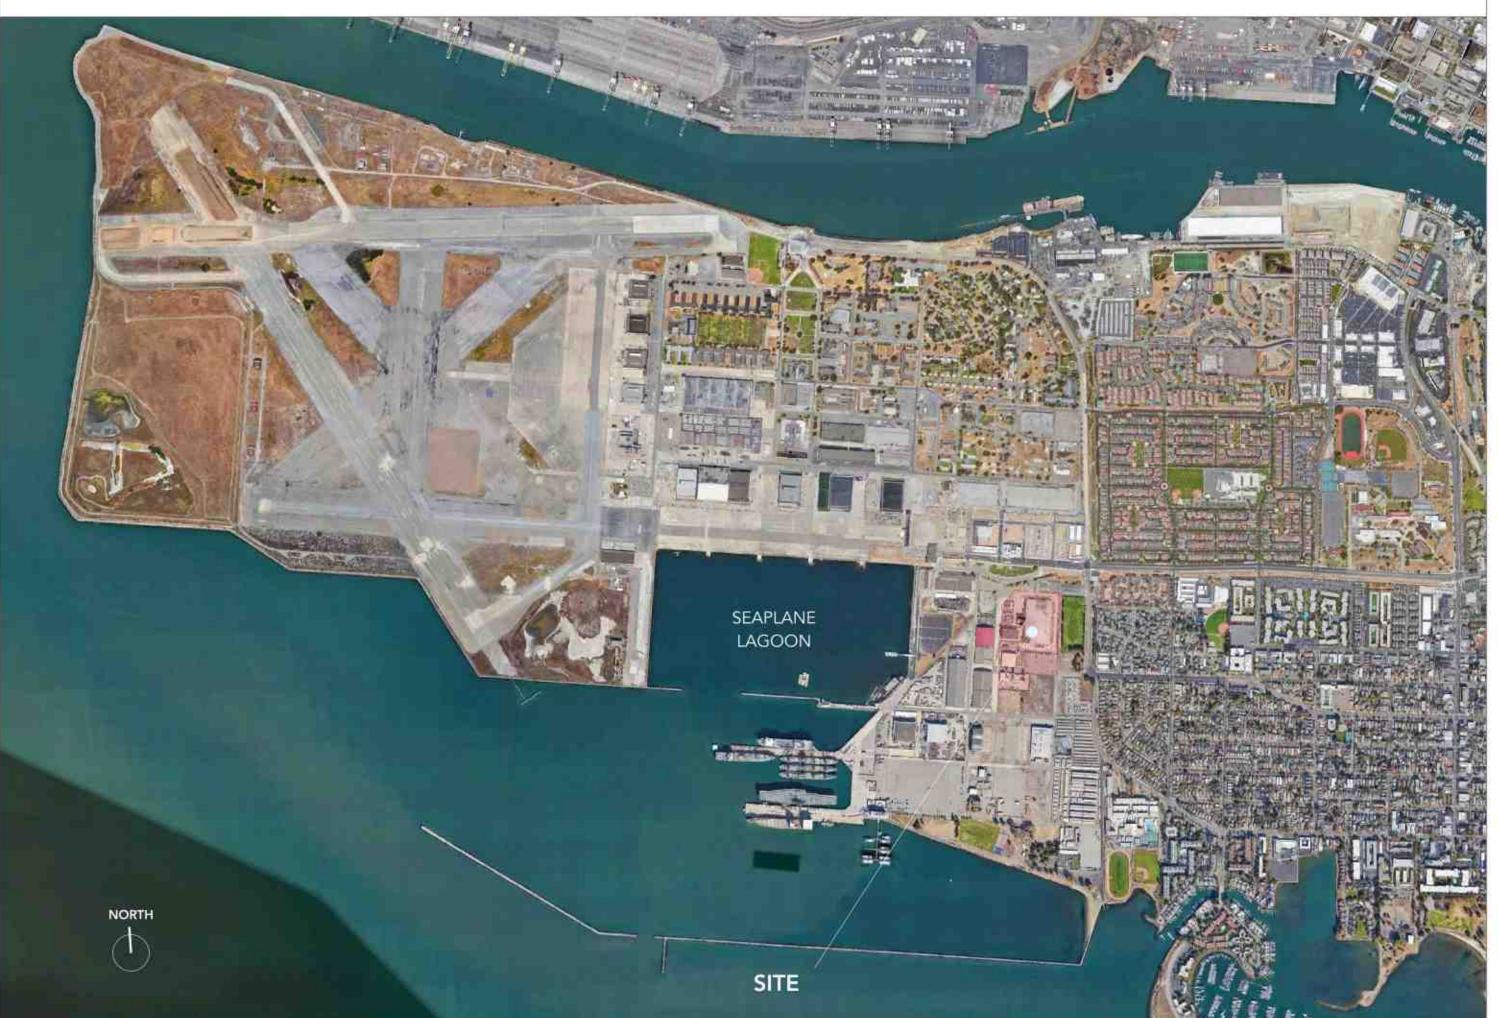

### **ALAMEDA POINT VICINITY**

Buildings 360, 372, 397, 609, 616 &

property:

APPLICATION

Surrounding Land 1900 Skyhawk Street Alameda Point Alameda, California 94501

**ASTRA USE PERMIT** 

architect of record: