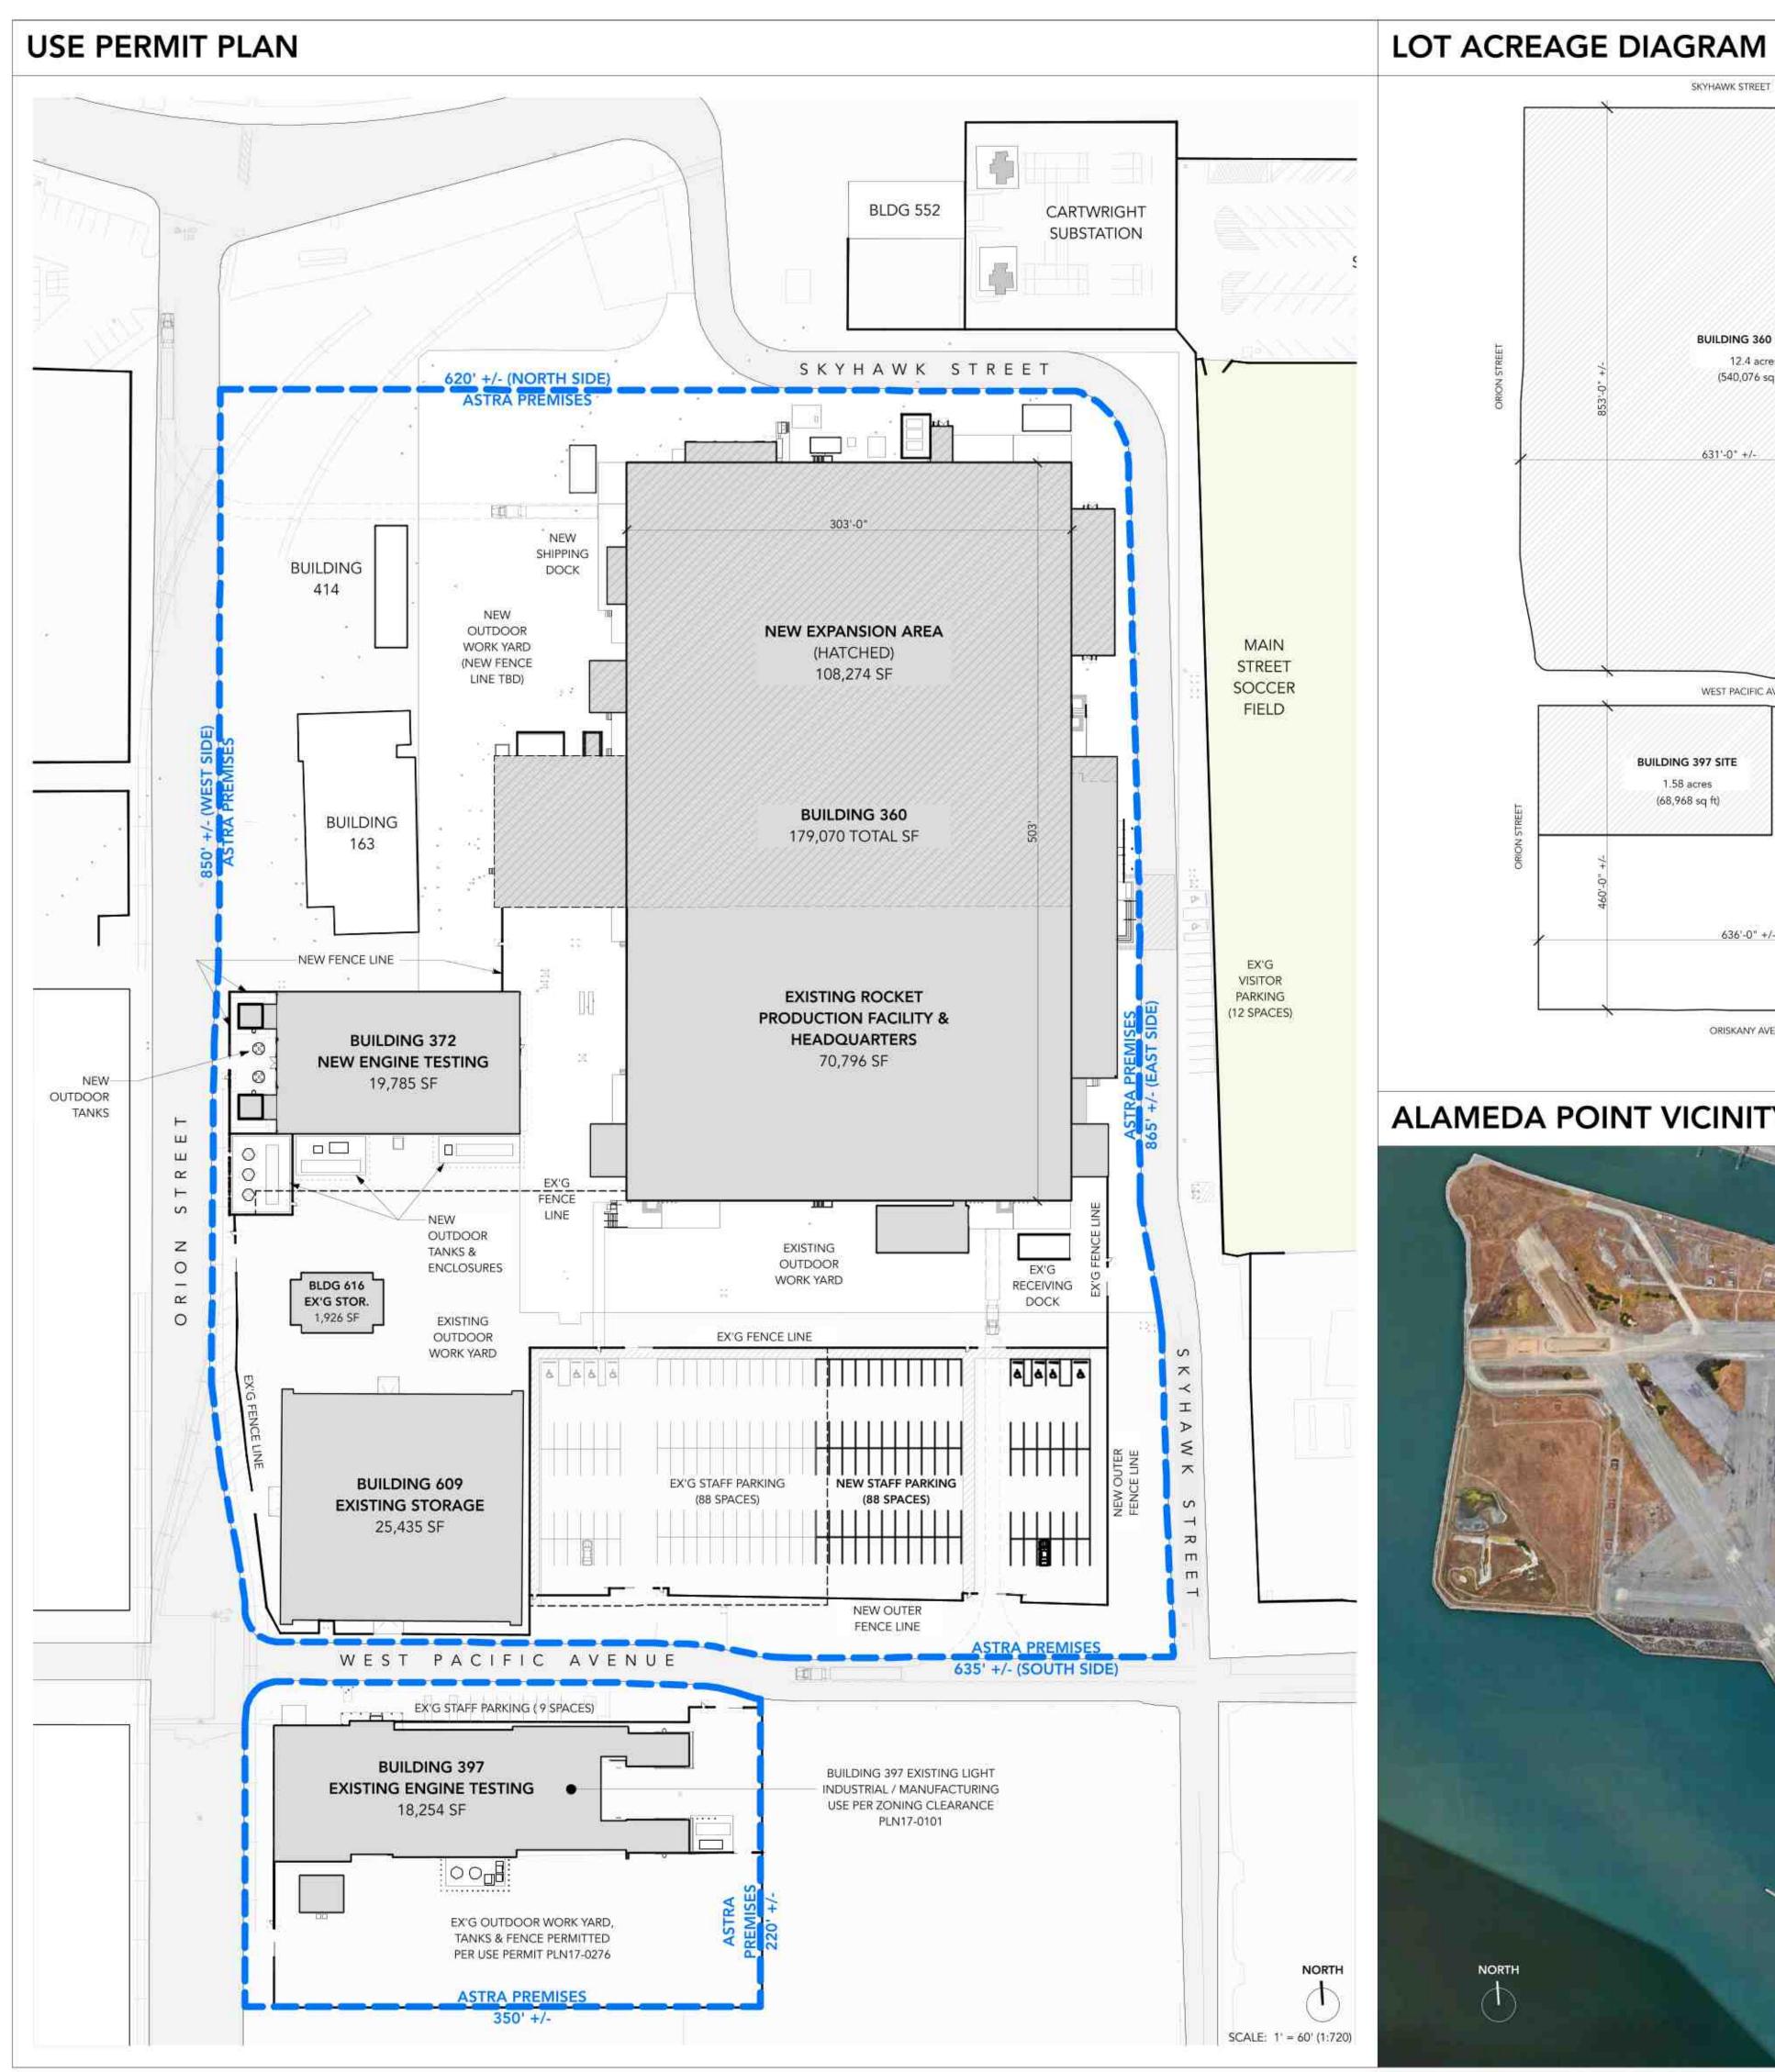

## SITE CONTEXT: MIP PLAN + SITE A PLAN USE PERMIT PLAN & PROJECT INFO BUILDING REHABILITATION PLAN A5 BUILDING 372 OUTDOOR TANKS SITE DETAILS BUILDINGS 360, 372, 397, 609, 616 & SURROUNDING LANDS, ADDRESS: ALAMEDA, CALIFORNIA 94501 ZONING: AP-E1 / ALAMEDA POINT ZONING DISTRICT, ENTERPRISE 1 SUB-DISTRICT & AP-E2 / ALAMEDA POINT ZONING DISTRICT, ENTERPRISE 2 SUB-DISTRICT US DEPARTMENT OF THE NAVY OWNER: LICENSOR: CITY OF ALAMEDA, A CHARTER CITY AND MUNICIPAL CORPORATION 2263 SANTA CLARA AVENUE, ALAMEDA, CALIFORNIA 94501 ASTRA SPACE, INC. LICENSEE:

### **ALAMEDA POINT VICINITY**

Buildings 360, 372, 397, 609, 616 &

property:

APPLICATION

Surrounding Land 1900 Skyhawk Street Alameda Point Alameda, California 94501

**ASTRA USE PERMIT** 

architect of record:

sheet title:

**USE PERMIT** PLAN & **PROJECT INFO** 

sheet number.

project: