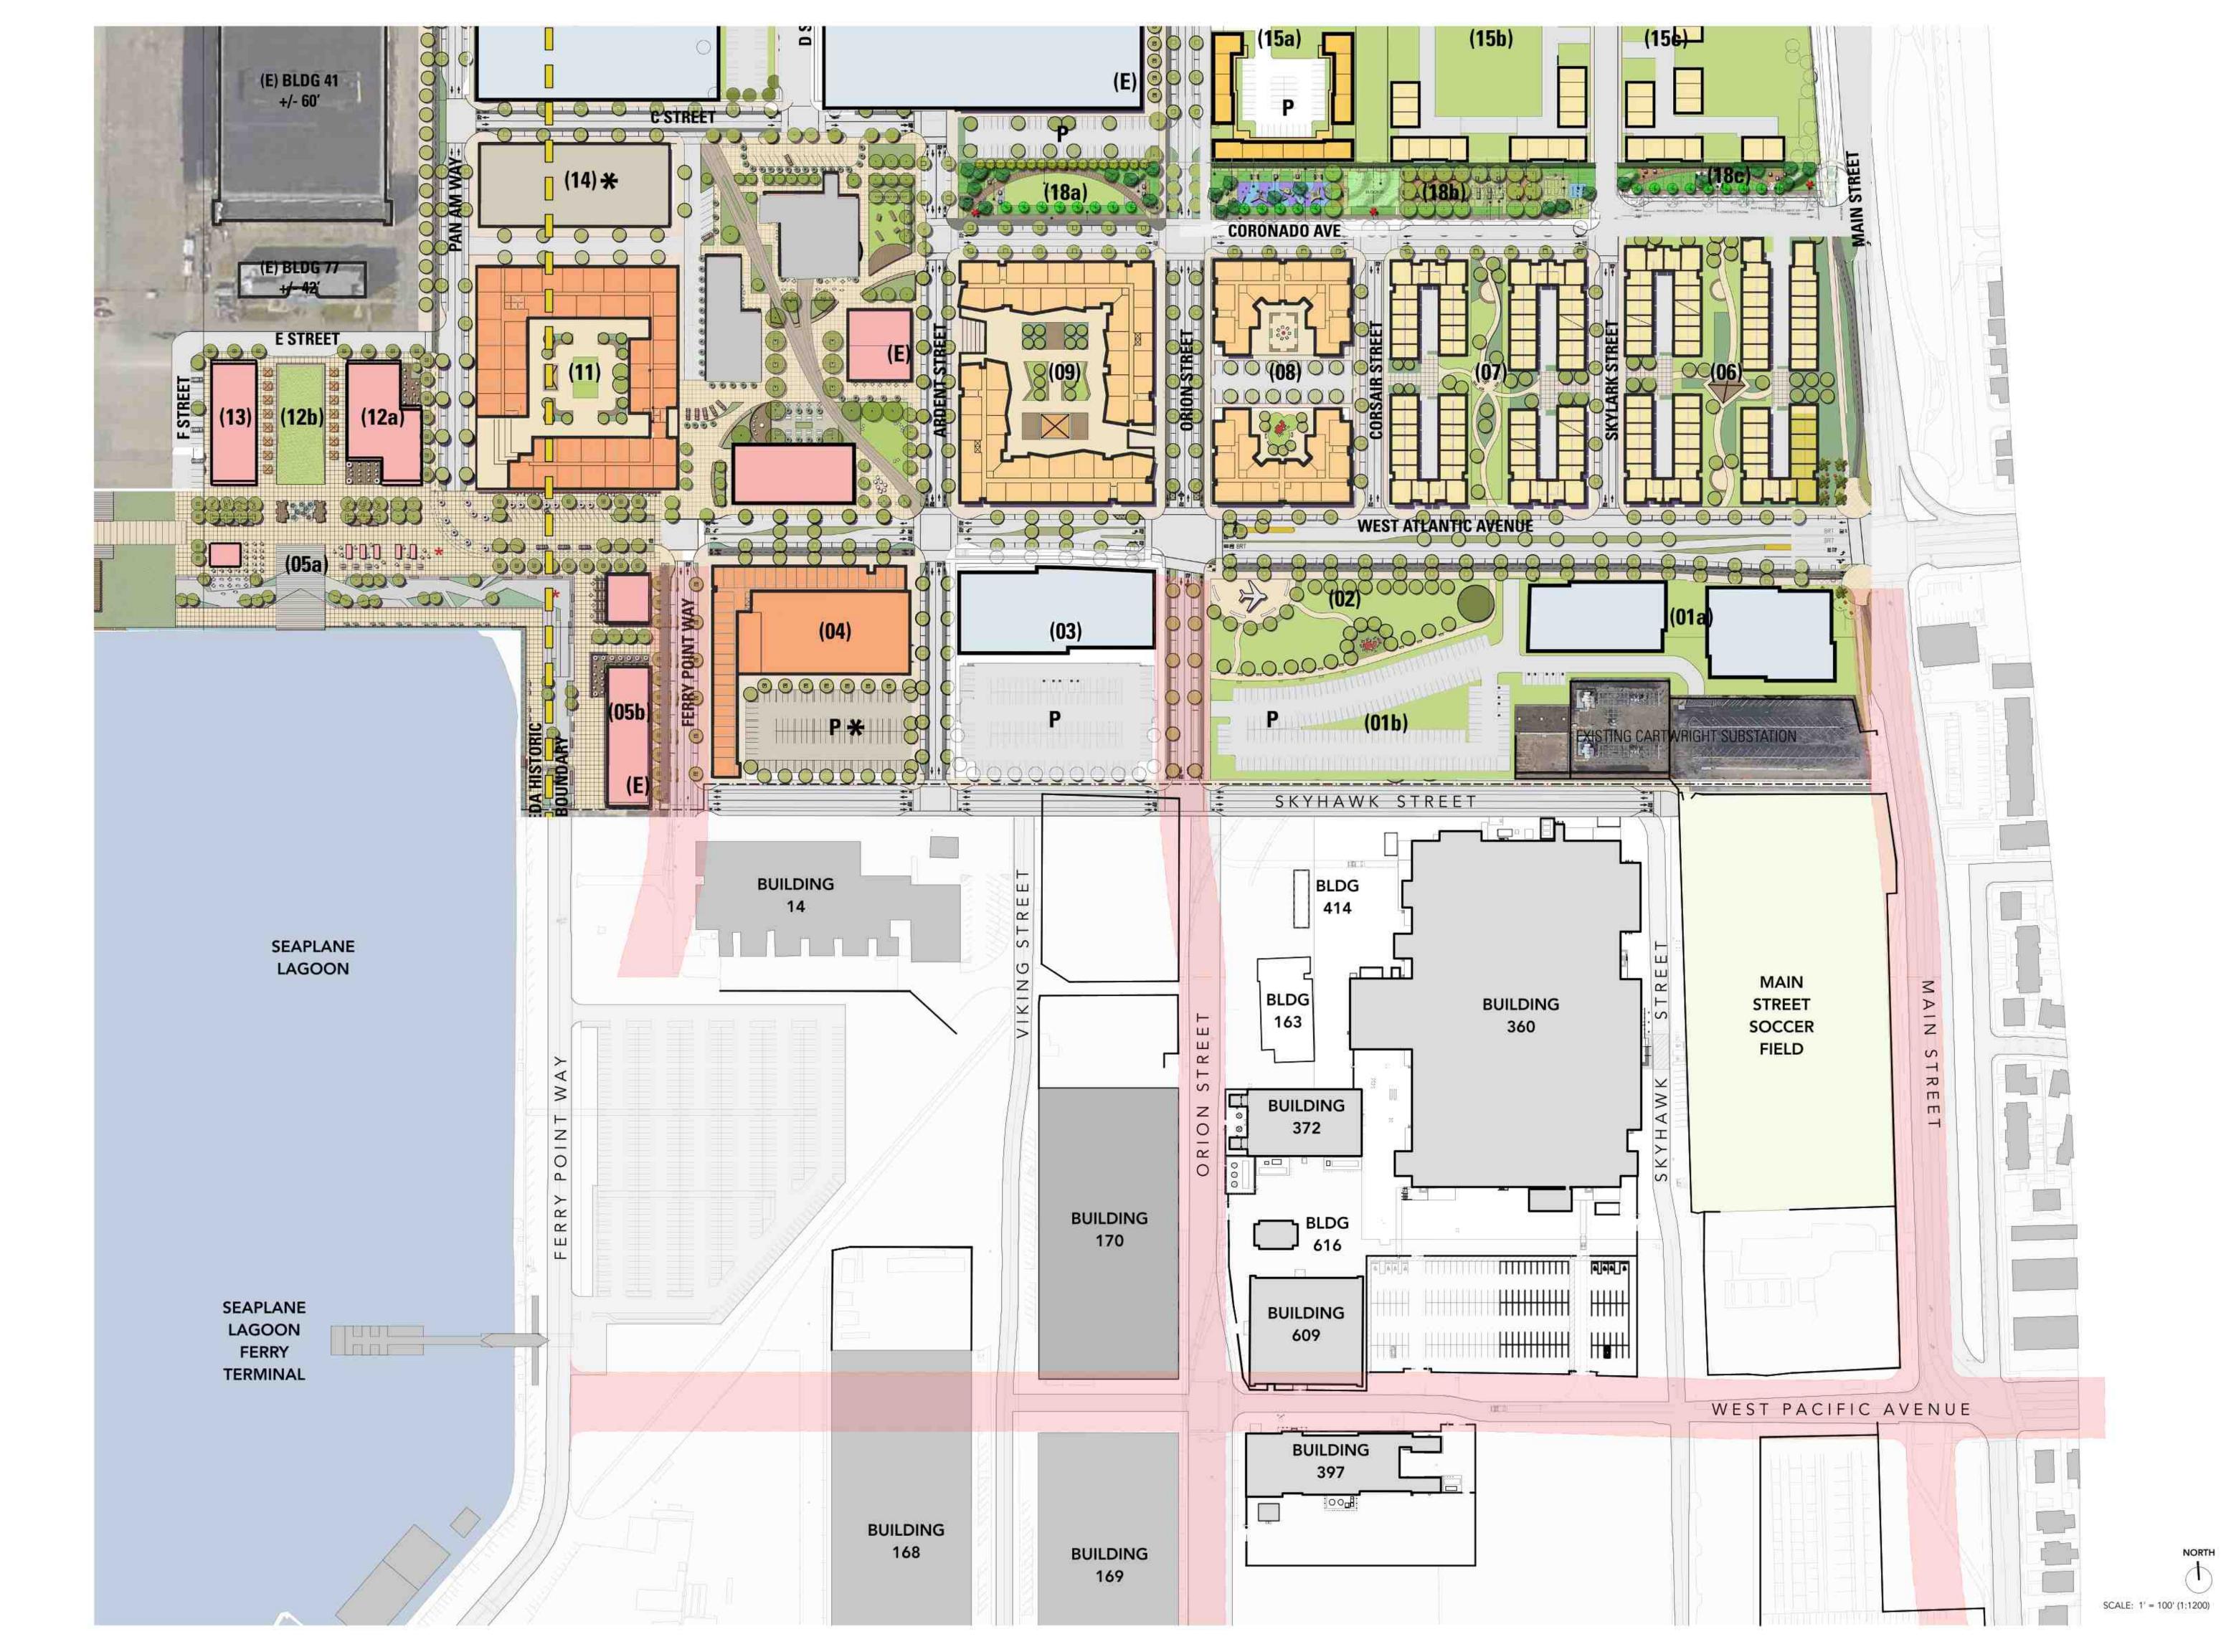

te: 27 SEPTEMBER 2021

sheet title:

SITE CONTEXT: MIP PLAN + SITE A PLAN

sheet number:

**A2** 

DRAWING INDEX

A1 COVER SHEET

## SITE CONTEXT: MIP PLAN + SITE A PLAN USE PERMIT PLAN & PROJECT INFO BUILDING REHABILITATION PLAN A5 BUILDING 372 OUTDOOR TANKS SITE DETAILS BUILDINGS 360, 372, 397, 609, 616 & SURROUNDING LANDS, ADDRESS: ALAMEDA, CALIFORNIA 94501 ZONING: AP-E1 / ALAMEDA POINT ZONING DISTRICT, ENTERPRISE 1 SUB-DISTRICT & AP-E2 / ALAMEDA POINT ZONING DISTRICT, ENTERPRISE 2 SUB-DISTRICT US DEPARTMENT OF THE NAVY OWNER: LICENSOR: CITY OF ALAMEDA, A CHARTER CITY AND MUNICIPAL CORPORATION 2263 SANTA CLARA AVENUE, ALAMEDA, CALIFORNIA 94501 ASTRA SPACE, INC. LICENSEE: